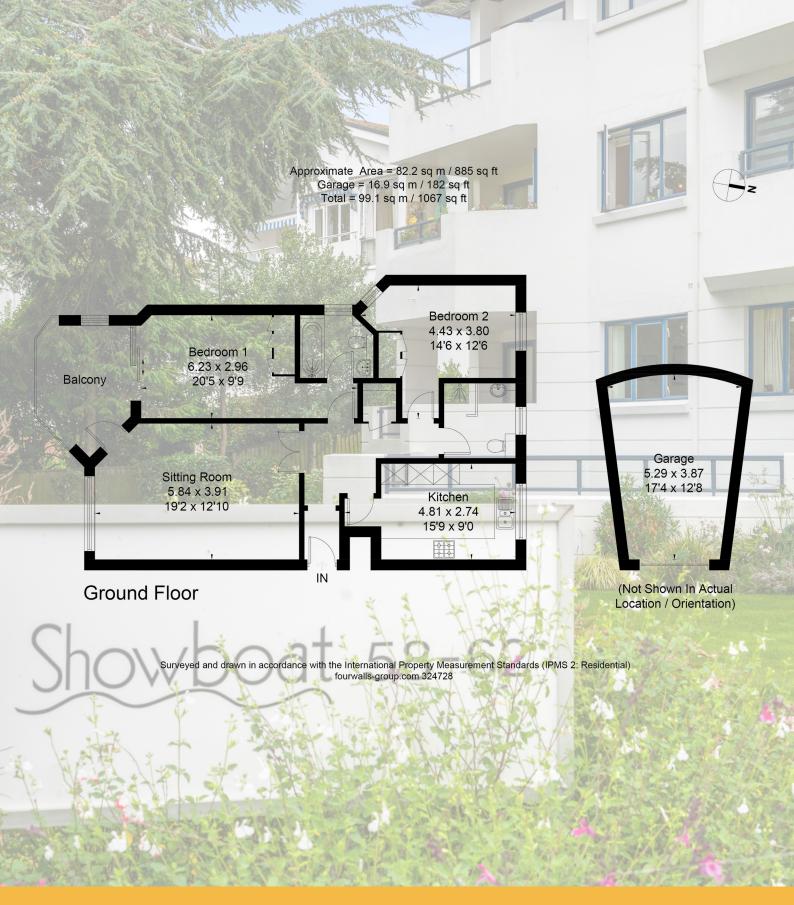

## SUMMARY OF ACCOMMODATION

Two double bedrooms with fitted wardrobes Two bathrooms (one en-suite) South facing balcony Sea views from the lounge Allocated undercroft parking space and garage Across the road from the beach Ideal holiday home or main home

## Lloyds Property Group

property name Flat 16 Showboat

LOCATION Sandbanks BH13 7QF Approximate measurements Approx Area = 82.2 sq m / 885 sq ftGarage = 16.9 sq m / 182 sq ftTotal = 99.1 sq m / 1067 sq ft