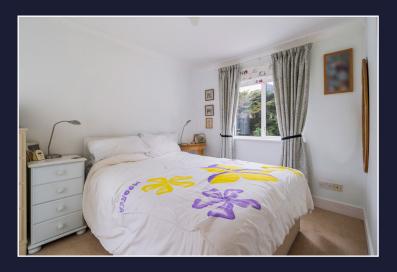

Benefiting from two double bedrooms, both with fitted wardrobes, the main bedroom has sliding doors onto the south facing balcony and an en-suite bathroom with bath and shower over.

The second bedroom is at the rear of the apartment and there is a further family bath/shower room.