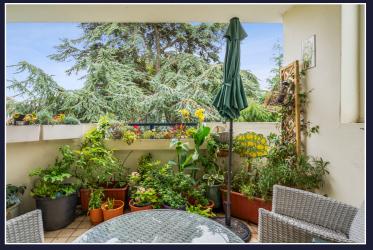

The apartment is situated on the first floor with stairwell and lift access to this level.

On entering the apartment there is a bright and spacious entrance hall which has doors leading through to the lounge/sitting room. A door leads onto the south facing balcony and a large picture window gives a view of Sandbanks beach.

Benefiting from two double bedrooms, both with fitted wardrobes, the main bedroom has sliding doors onto the south facing balcony and an en-suite bathroom with bath and shower over.

The second bedroom is at the rear of the apartment and there is a further family bath/shower room.

Externally Showboat is a very well kept block with a nod to the art Deco era. The communal grounds are well tended and are situated directly across the road from the beach.

There is a single garage and an allocated undercroft parking space conveyed with the apartment along with ample visitor parking.