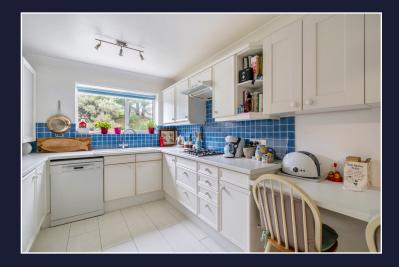

The kitchen/breakfast room looks over the rear of the block and has an array of high and low level kitchen units incorporating cupboards and drawers and integrated appliances including oven, hob and extractor, fridge freezer and washing machine. There is a low level breakfast bar and plumbing for a dishwasher.