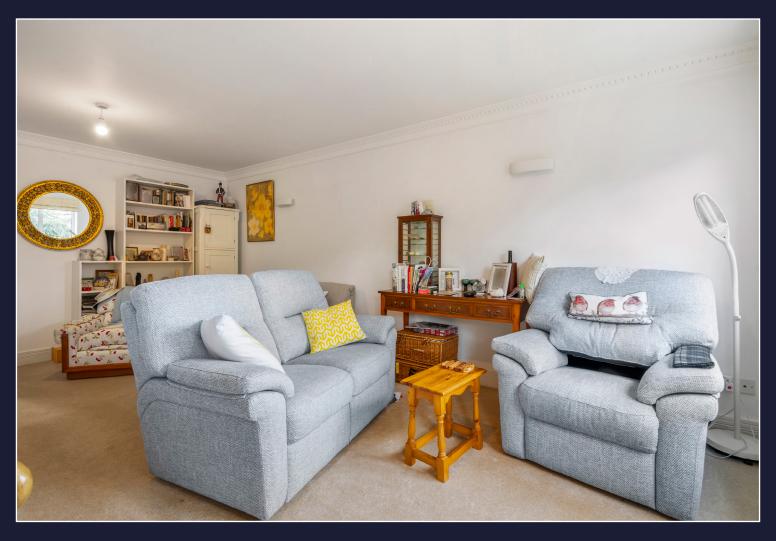

The apartment is situated on the first floor with stairwell and lift access to this level.

On entering the apartment there is a bright and spacious entrance hall which has doors leading through to the lounge/sitting room. A door leads onto the south facing balcony and a large picture window gives a view of Sandbanks beach.