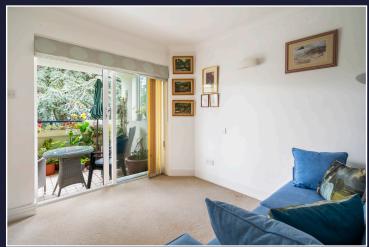

Ideal holiday home or main home

The apartment is situated on the first floor with stairwell and lift access to this level.

On entering the apartment there is a bright and spacious entrance hall which has doors leading through to the lounge/sitting room. A door leads onto the south facing balcony and a large picture window gives a view of Sandbanks beach.