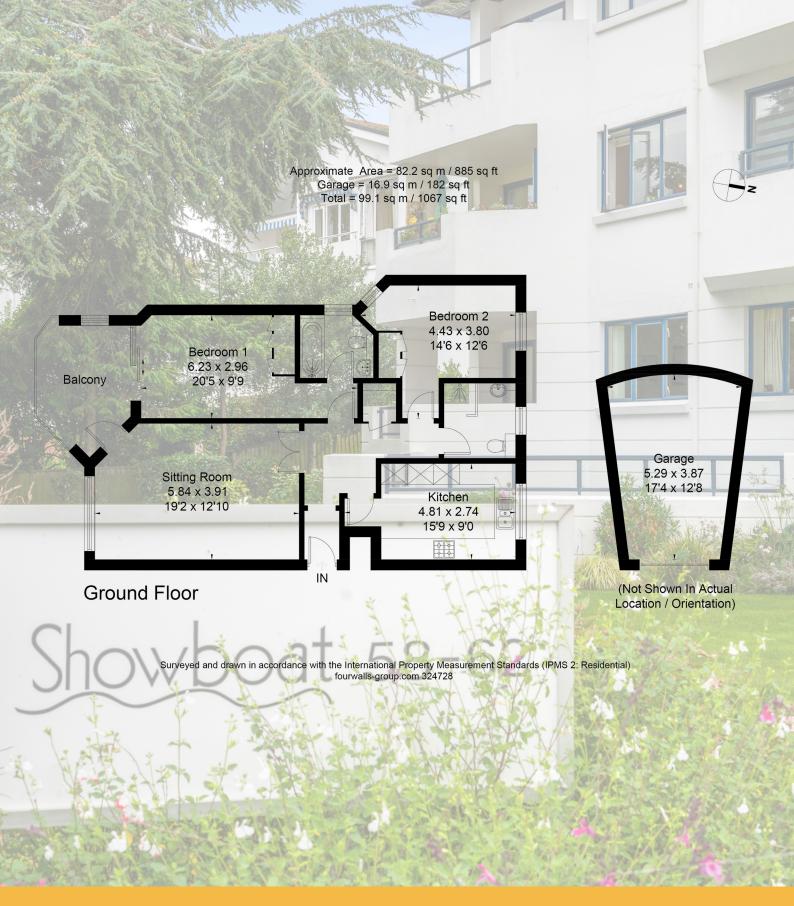

## Lloyds Property Group

PROPERTY NAME

Flat 16 Showboat

LOCATION

Sandbanks BH13 7QF

APPROXIMATE MEASUREMENTS

Approx Area = 82.2 sq m / 885 sq ft

Garage = 16.9 sq m / 182 sq ft

Total = 99.1 sq m / 1067 sq ft

VIEWING ARRANGEMENTS

Telephone: +44 (0)1202 708044

Email: enquiries@lloydspropertygroup.com

Ref: 3509 - GH

Share of Freehold

Maintenance approx £3,000 pa

Illustration for identification purposes only, measurements are approximate, not to scale