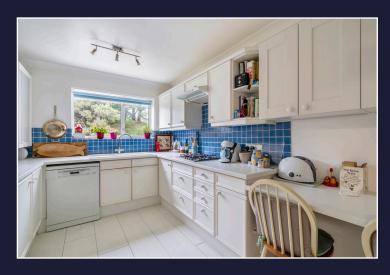

The kitchen/breakfast room looks over the rear of the block and has an array of high and low level kitchen units incorporating cupboards and drawers and integrated appliances including oven, hob and extractor, fridge freezer and washing machine. There is a low level breakfast bar and plumbing for a dishwasher.