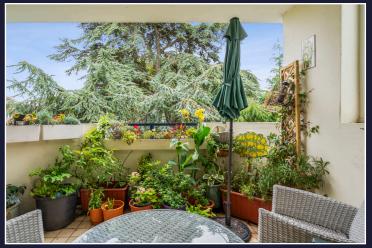

Ideal holiday home or main home

The apartment is situated on the first floor with stairwell and lift access to this level.

On entering the apartment there is a bright and spacious entrance hall which has doors leading through to the lounge/sitting room. A door leads onto the south facing balcony and a large picture window gives a view of Sandbanks beach.

Benefiting from two double bedrooms, both with fitted wardrobes, the main bedroom has sliding doors onto the south facing balcony and an en-suite bathroom with bath and shower over.

The second bedroom is at the rear of the apartment and there is a further family bath/shower room.