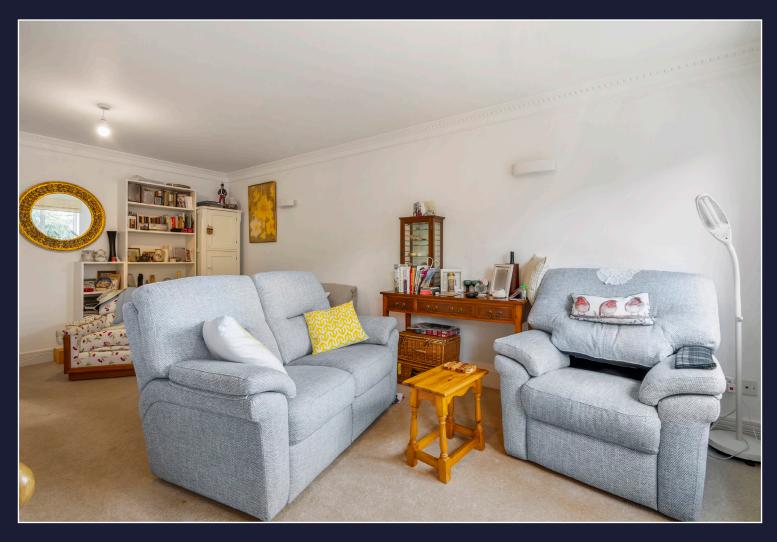

Ideal holiday home or main home

The apartment is situated on the first floor with stairwell and lift access to this level.

On entering the apartment there is a bright and spacious entrance hall which has doors leading through to the lounge/sitting room. A door leads onto the south facing balcony and a large picture window gives a view of Sandbanks beach.