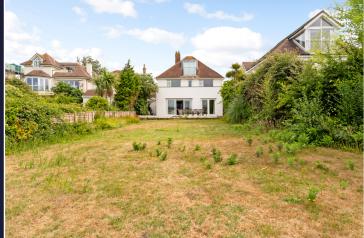

## SUMMARY OF ACCOMMODATION

Detached house with direct water access
Large rear garden leading to water's edge
Slipway & access to beach and sea
4 bedrooms
Double garage
Planning permission granted for 5,000 sq ft house
Vacant possession offered

The ground floor boasts additional features, including a generous storage area, a practical utility room, handy storage lean-to and a spacious double garage complemented by a driveway.

Embracing outdoor living, the substantial rear garden extends approximately 100 ft providing an expansive space for recreation and water sports. From here, there is direct access to the beach and the water's edge along with a slipway.