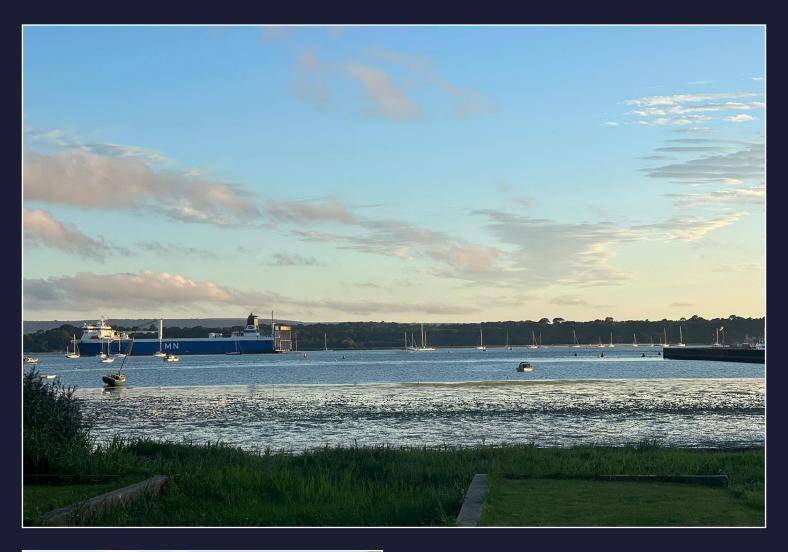

The current dwelling extends to 2431 sq ft and is arranged over three floors.

This residence offers capitvating sea views from every floor and the accommodation comprises an entrance hall, guest cloakroom, kitchen/breakfast room, living/dining area with large patio doors opening to the south facing rear garden, giving access to the glorious water vista that lies beyond.

The ground floor boasts additional features, including a generous storage area, a practical utility room, handy storage lean-to and a spacious double garage complemented by a driveway.

Embracing outdoor living, the substantial rear garden extends approximately 100 ft providing an expansive space for recreation and water sports. From here, there is direct access to the beach and the water's edge along with a slipway.