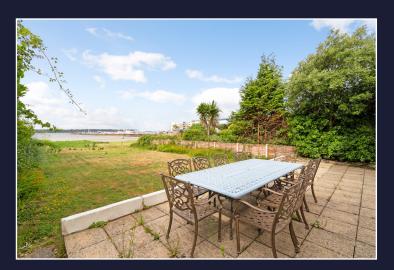

The current dwelling extends to 2431 sq ft and is arranged over three floors.

This residence offers capitvating sea views from every floor and the accommodation comprises an entrance hall, guest cloakroom, kitchen/breakfast room, living/dining area with large patio doors opening to the south facing rear garden, giving access to the glorious water vista that lies beyond.

The ground floor boasts additional features, including a generous storage area, a practical utility room, handy storage lean-to and a spacious double garage complemented by a driveway.

Embracing outdoor living, the substantial rear garden extends approximately 100 ft providing an expansive space for recreation and water sports. From here, there is direct access to the beach and the water's edge along with a slipway.