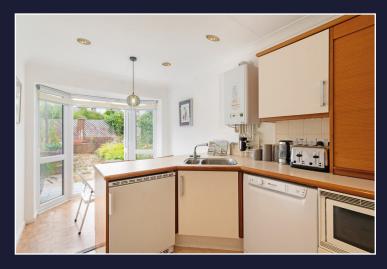

The current dwelling extends to 2431 sq ft and is arranged over three floors.

This residence offers capitvating sea views from every floor and the accommodation comprises an entrance hall, guest cloakroom, kitchen/breakfast room, living/dining area with large patio doors opening to the south facing rear garden, giving access to the glorious water vista that lies beyond.