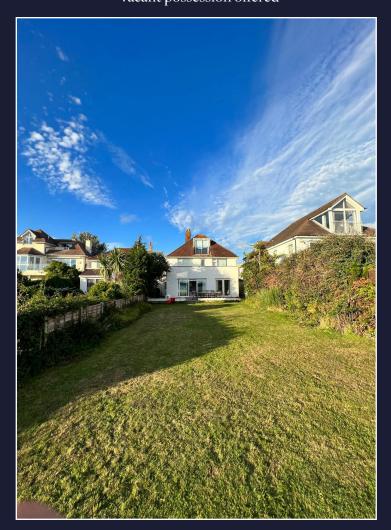

The current dwelling extends to 2431 sq ft and is arranged over three floors.

This residence offers capitvating sea views from every floor and the accommodation comprises an entrance hall, guest cloakroom, kitchen/breakfast room, living/dining area with large patio doors opening to the south facing rear garden, giving access to the glorious water vista that lies beyond.

The ground floor boasts additional features, including a generous storage area, a practical utility room, handy storage lean-to and a spacious double garage complemented by a driveway.

Embracing outdoor living, the substantial rear garden extends approximately 100 ft providing an expansive space for recreation and water sports. From here, there is direct access to the beach and the water's edge along with a slipway.