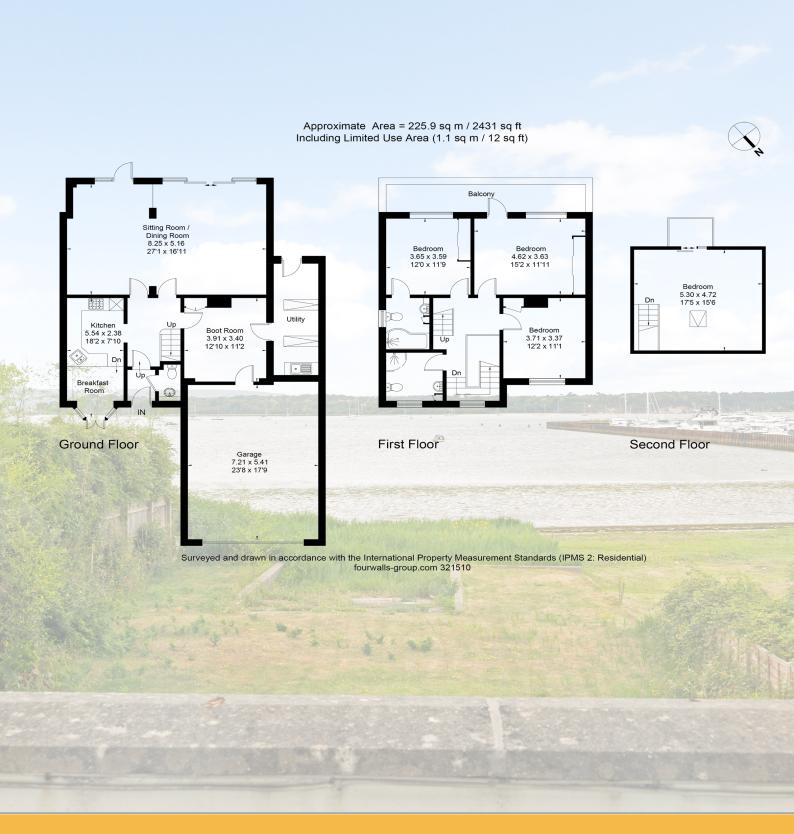

The current dwelling extends to 2431 sq ft and is arranged over three floors.

This residence offers capitvating sea views from every floor and the accommodation comprises an entrance hall, guest cloakroom, kitchen/breakfast room, living/dining area with large patio doors opening to the south facing rear garden, giving access to the glorious water vista that lies beyond.

The ground floor boasts additional features, including a generous storage area, a practical utility room, handy storage lean-to and a spacious double garage complemented by a driveway.

Embracing outdoor living, the substantial rear garden extends approximately 100 ft providing an expansive space for recreation and water sports. From here, there is direct access to the beach and the water's edge along with a slipway.

## Lloyds Property Group

PROPERTY NAME

3 Gardens Crescent
LOCATION
Lilliput BH14 8JE

APPROXIMATE MEASUREMENTS

Approx Area = 225.9 sq m / 2431 sq ftInc Limited Use Area (1.1 sq m / 12 sq ft) VIEWING ARRANGEMENTS