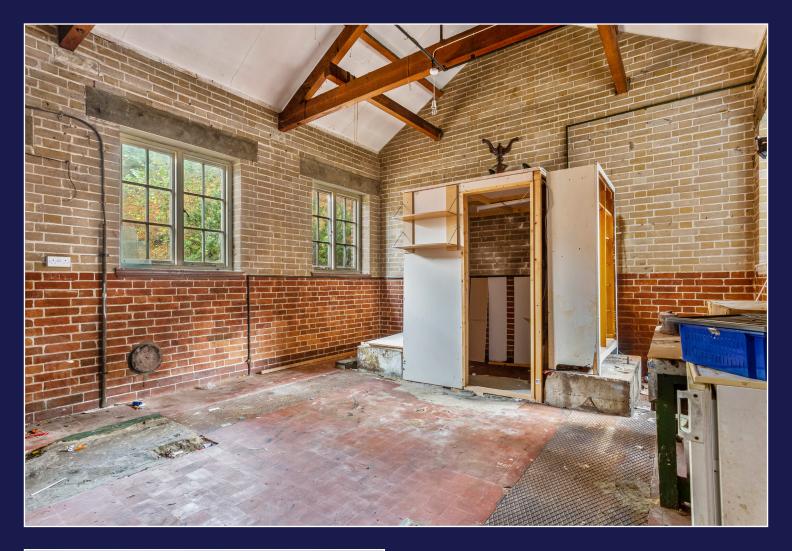

The property also has a large vaulted room that once housed the pumping equipment (now off site) and benefits from a large rear garden.

Subject to Planning Pemission, the property could be turned into a larger remodelled home or replaced with a new dwelling. The property has a good size frontage with space to create a carport or garage. The rear garden is a good size and the property is being offered with vacant possession.