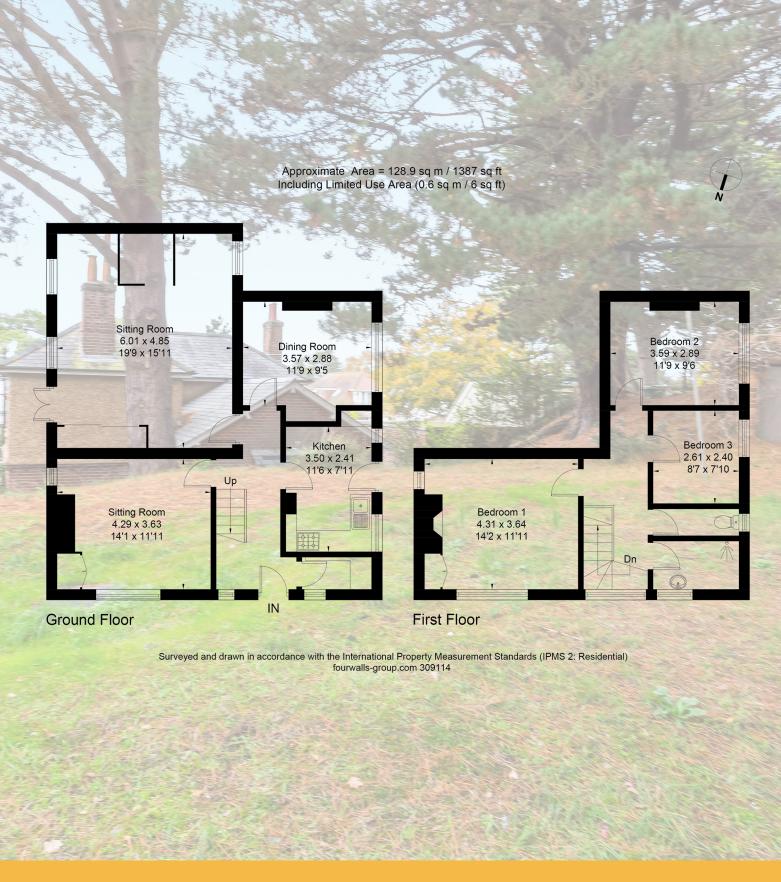

## Lloyds Property Group

PROPERTY NAME
6 Seacombe Road
LOCATION
Sandbanks BH13 7RJ

Approximate Area = 128.9 sq m / 1387 sq ftIncluding Limited Use Area (0.6 sq m / 6 sq ft) VIEWING ARRANGEMENTS
Telephone: +44 (0)1202 708044
Email: enquiries@lloydspropertygroup.com