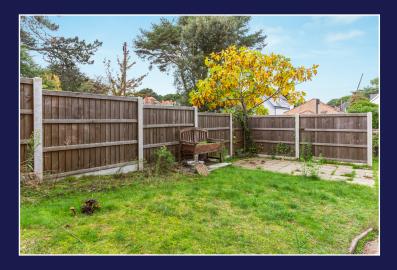

The property also has a large vaulted room that once housed the pumping equipment (now off site) and benefits from a large rear garden.

Subject to Planning Pemission, the property could be turned into a larger remodelled home or replaced with a new dwelling. The property has a good size frontage with space to create a carport or garage. The rear garden is a good size and the property is being offered with vacant possession.