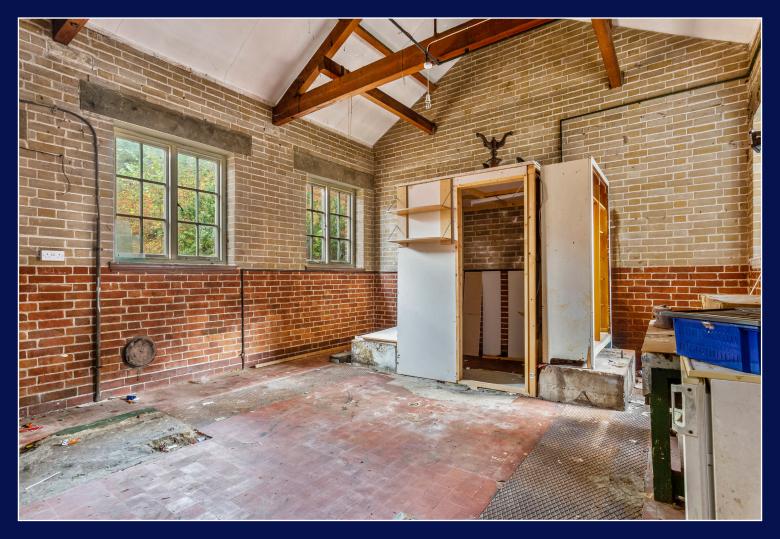

The property also has a large vaulted room that once housed the pumping equipment (now off site) and benefits from a large rear garden.

Subject to Planning Pemission, the property could be turned into a larger remodelled home or replaced with a new dwelling. The property has a good size frontage with space to create a carport or garage. The rear garden is a good size and the property is being offered with vacant possession.