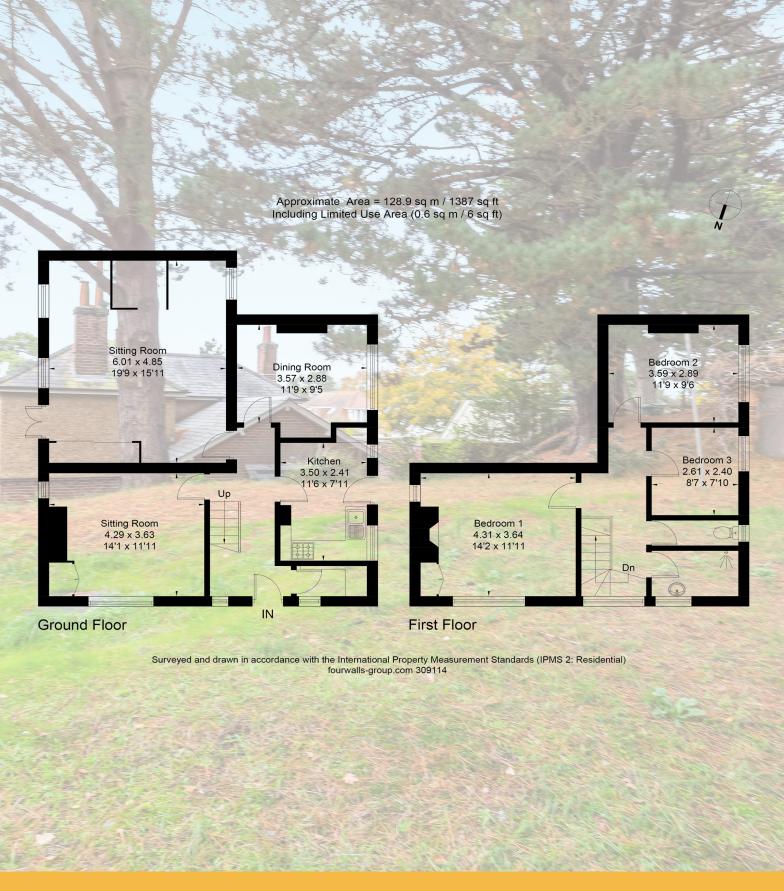

## Lloyds Property Group

PROPERTY NAME
6 Seacombe Road
LOCATION
Sandbanks BH13 7RJ

Approximate Area = 128.9 sq m / 1387 sq ftIncluding Limited Use Area (0.6 sq m / 6 sq ft) VIEWING ARRANGEMENTS
Telephone: +44 (0)1202 708044