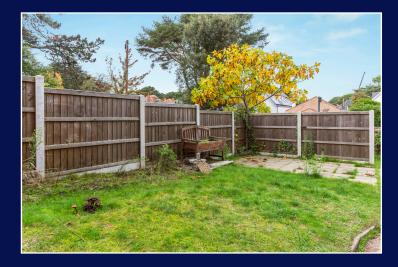

The property also has a large vaulted room that once housed the pumping equipment (now off site) and benefits from a large rear garden.

Subject to Planning Pemission, the property could be turned into a larger remodelled home or replaced with a new dwelling. The property has a good size frontage with space to create a carport or garage. The rear garden is a good size and the property is being offered with vacant possession.