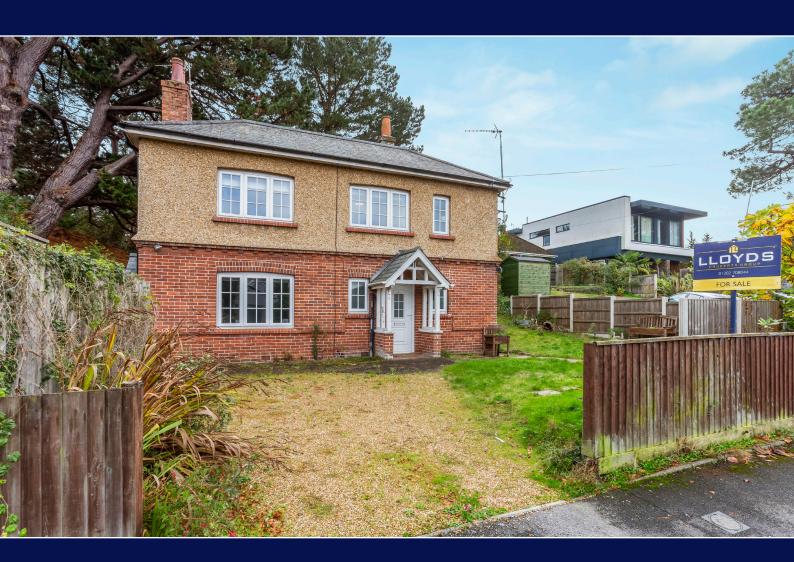

## 6 Seacombe Road

Sandbanks, Poole Dorset BH13 7RJ

Price Guide OIRO £1,100,000

The Old Pump House - a charming century old home, nestled in the heart of the world famous Sandbanks Peninsula. A renovation enthusiast's dream, offering endless potential to remodel and create your coastal haven - a blank canvas for your creative vision.

Summary of Accommodation

Fantastic project
Situated moments from the beach
Great sized plot
3 bedrooms
2 reception rooms

Constructed in circa 1924 as a home for the onsite pump master, this detached property provides great accommodation including 3 bedrooms and 2 reception rooms.

The property also has a large vaulted room that once housed the pumping equipment (now off site) and benefits from a large rear garden.

Subject to Planning Pemission, the property could be turned into a larger remodelled home or replaced with a new dwelling. The property has a good size frontage with space to create a carport or garage. The rear garden is a good size and the property is being offered with vacant possession.