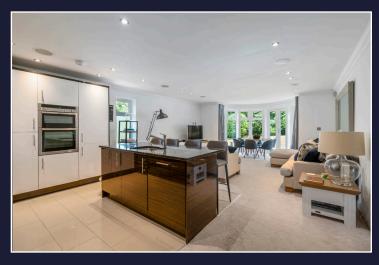

With spacious accommodation extending to 1,337 sq ft, Apartment 1 is offered for sale with no forward chain and is immaculately presented throughout.

The main open plan living space is zoned for living and dining and the kitchen is well equipped with high end appliances and a granite topped breakfast bar.