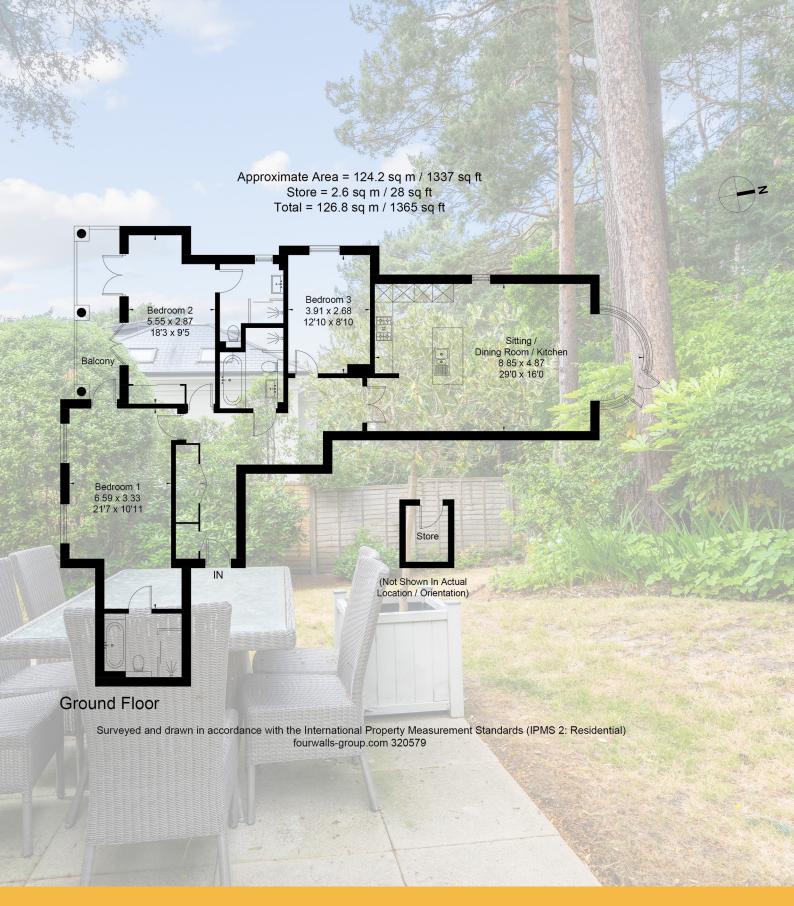

With spacious accommodation extending to 1,337 sq ft, Apartment 1 is offered for sale with no forward chain and is immaculately presented throughout.

The main open plan living space is zoned for living and dining and the kitchen is well equipped with high end appliances and a granite topped breakfast bar.

From the living area there is access to the private rear patio boasting a picturesque outlook, a perfectly tranquil spot in which to relax and unwind.

There are three double bedrooms, two of which open to the front facing balcony and come with their own dressing areas and en-suite bathrooms.

The family bathroom serves bedroom 3 and there is a useful utility cupboard with plumbing for a washing machine and space for a tumble dryer.

The world renowned Sandbanks Peninsula and Poole Harbour are a little over a mile away and offer glorious award winning safe and sandy beaches, yacht clubs and marinas as well as an abundance of water sport facilities.

## Lloyds Property Group

PROPERTY NAME

1 Imperial Heights

Canford Cliffs BH14 8JY APPROXIMATE MEASUREMENTS

 $124.2 \ sq \ m \ / \ 1337 \ sq \ ft$   $Store - 2.6 \ sq \ m \ / \ 28 \ sq \ ft$ 

Total = 126.8 sq m / 1365 sq ft