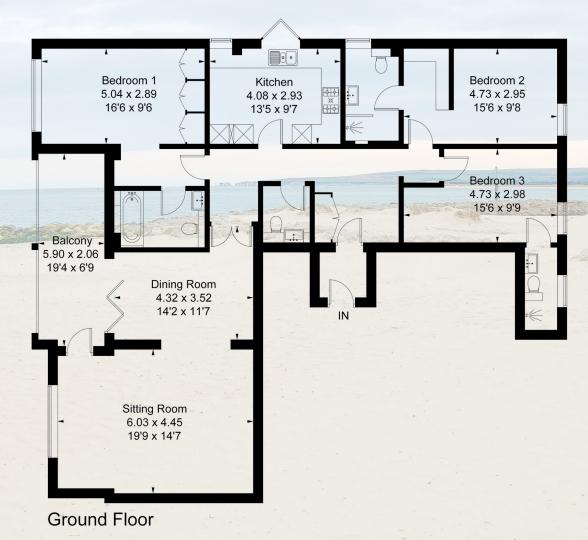

## Summary of Accommodation

3 double bedrooms (all en-suite)

Kitchen/breakfast room

Large balcony wih sea views

Private beach hut

Triple garage plus parking space

The well planned accommodation comprises three double bedrooms all with luxurious en-suites, with the main and second bedroom having fitted wardrobes. There is also a separate guest w/c.

Located within a short distance of Canford Cliffs village and Lilliput amities, the Sandbanks Peninsula offers an array of Blue Flag sandy beaches and stunning and picturesque views. towards Old Harry Rocks and the Purbecks. Approximate Area = 136.0 sq m / 1464 sq ft Including Limited Use Area (0.9 sq m / 9 sq ft)

## Lloyds Property Group

PROPERTY NAME
Flat 10 Carina Court
LOCATION
Sandbanks BH13 7QQ

APPROXIMATE MEASUREMENTS  $Floor\ Area=136.0\ sq\ m\ /\ 1464\ sq\ ft$   $Incl\ Limited\ Use\ Area\ (0.9\ sq\ m\ /\ 9\ sq\ ft)$ 