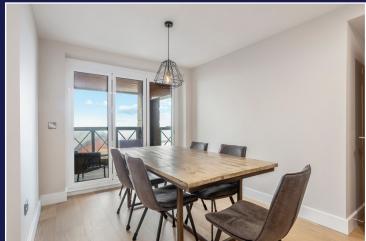

The bright and spacious open plan living/dining room benefits from large windows capturing the beach backdrop. There is also a generous sized covered balcony accessed from the dining area via bi-folding doors.