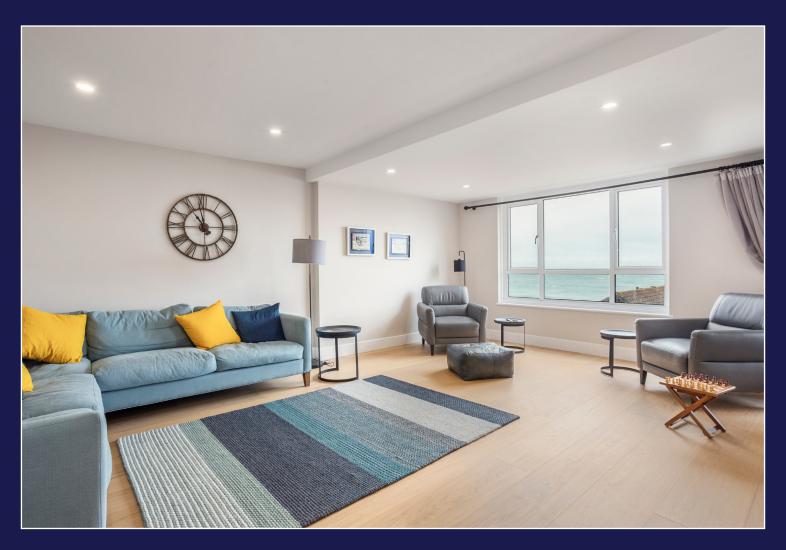

The bright and spacious open plan living/dining room benefits from large windows capturing the beach backdrop. There is also a generous sized covered balcony accessed from the dining area via bi-folding doors.