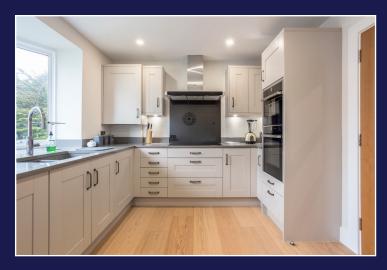

The high end kitchen/breakfast room has a plethora of high quality integrated appliances, stone worksurface and feature window giving water views. There is ample storage, with a separate inner hallway with fitted units and an additional cloaks cupboard in the hallway.