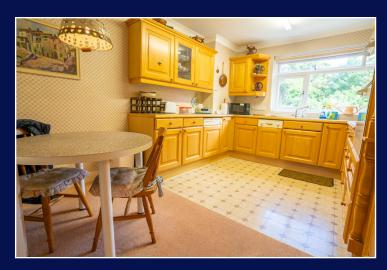

The apartment is bright and spacious with a south facing aspect. A balcony is accessed via the lounge/dining room with large picture window overlooking the harbour. There is a separate kitchen/breakfast room with an array of cupboards and drawers, including some integrated appliances.