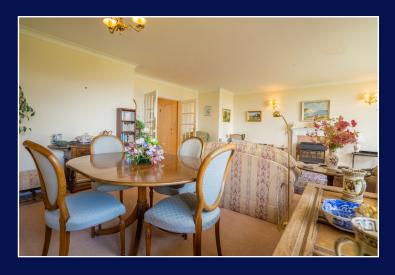

The apartment is bright and spacious with a south facing aspect. A balcony is accessed via the lounge/dining room with large picture window overlooking the harbour. There is a separate kitchen/breakfast room with an array of cupboards and drawers, including some integrated appliances.