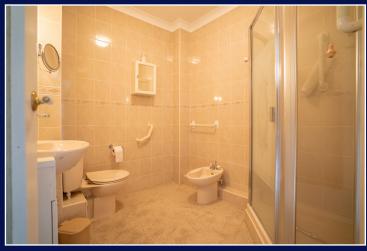

Flat 6 comprises two double bedrooms, the main bedroom having sea views, fitted bedroom furniture and an en-suite shower room. There is a separate family bathroom and the second bedroom is a double with fitted wardrobes.