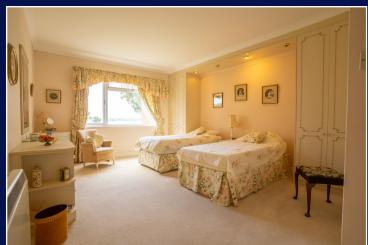

Flat 6 comprises two double bedrooms, the main bedroom having sea views, fitted bedroom furniture and an en-suite shower room. There is a separate family bathroom and the second bedroom is a double with fitted wardrobes.