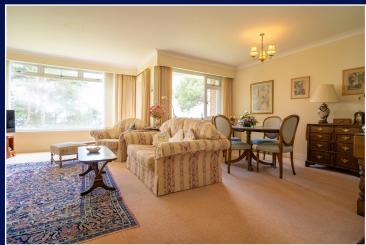

The apartment is bright and spacious with a south facing aspect. A balcony is accessed via the lounge/dining room with large picture window overlooking the harbour. There is a separate kitchen/breakfast room with an array of cupboards and drawers, including some integrated appliances.