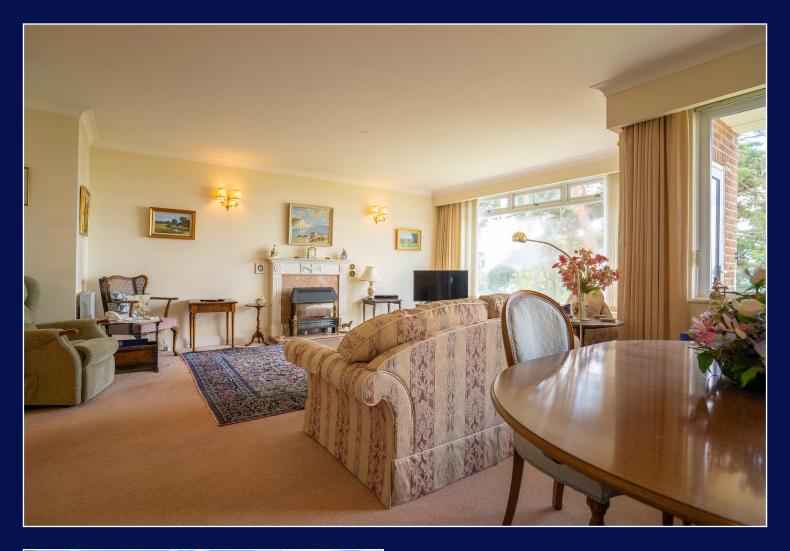

The apartment is bright and spacious with a south facing aspect. A balcony is accessed via the lounge/dining room with large picture window overlooking the harbour. There is a separate kitchen/breakfast room with an array of cupboards and drawers, including some integrated appliances.