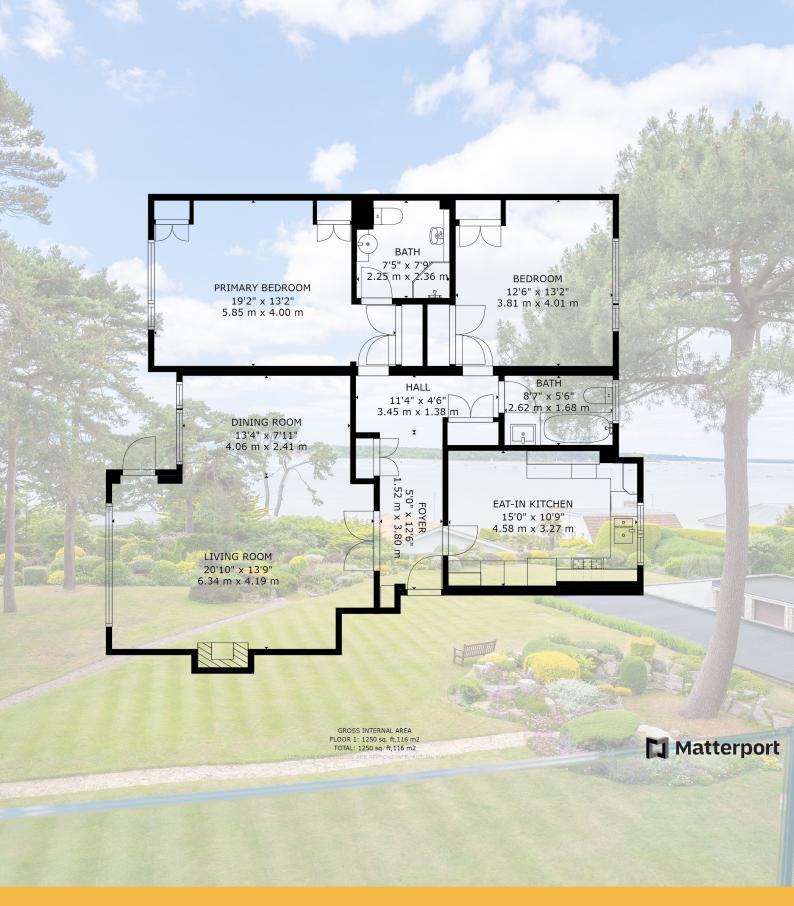

## Summary of Accommodation

Purpose built second floor apartment
2 double bedrooms
2 bathrooms, including en-suite
Garage & allocated parking space
Amazing sea and harbour views
Lift in block
Spacious accommodation

The apartment is bright and spacious with a south facing aspect. A balcony is accessed via the lounge/dining room with large picture window overlooking the harbour. There is a separate kitchen/breakfast room with an array of cupboards and drawers, including some integrated appliances.

Flat 6 comprises two double bedrooms, the main bedroom having sea views, fitted bedroom furniture and an en-suite shower room. There is a separate family bathroom and the second bedroom is a double with fitted wardrobes.

## Lloyds Property Group

PROPERTY NAME
Flat 6 Waters Edge
LOCATION

Poole, BH13 7NN

Total = 1,250 sq ft / 116 sq m

VIEWING ARRANGEMENTS

Telephone: +44 (0)1202 708044

Email: enquiries@lloydspropertygroup.com

Ref: 3430 GH

Illustration for identification purposes only, measurements are approximate, not to scale