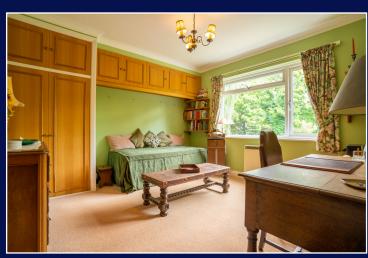

Flat 6 comprises two double bedrooms, the main bedroom having sea views, fitted bedroom furniture and an en-suite shower room. There is a separate family bathroom and the second bedroom is a double with fitted wardrobes.