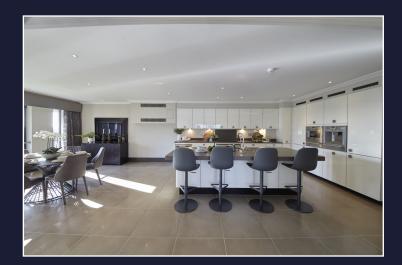

Dining Room • Family Room • Kitchen

Separate Utility Room

#### Features

Contemporary, luxury kitchen fitted with appliances including 2 Miele fridge/freezers and Miele dishwasher, Gaggenau coffee machine, combi microwave, 2 x warming drawers, double width oven and