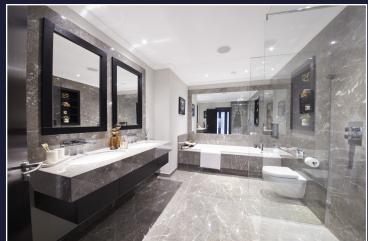

2 x warming drawers, double width oven and induction hob, temperature controlled wine chiller.

The bathrooms incorporate Sottini and Villeroy & Boch sanitary ware, recessed bespoke fitted cabinetry, marble vanity units with marble or porcelain tiling.