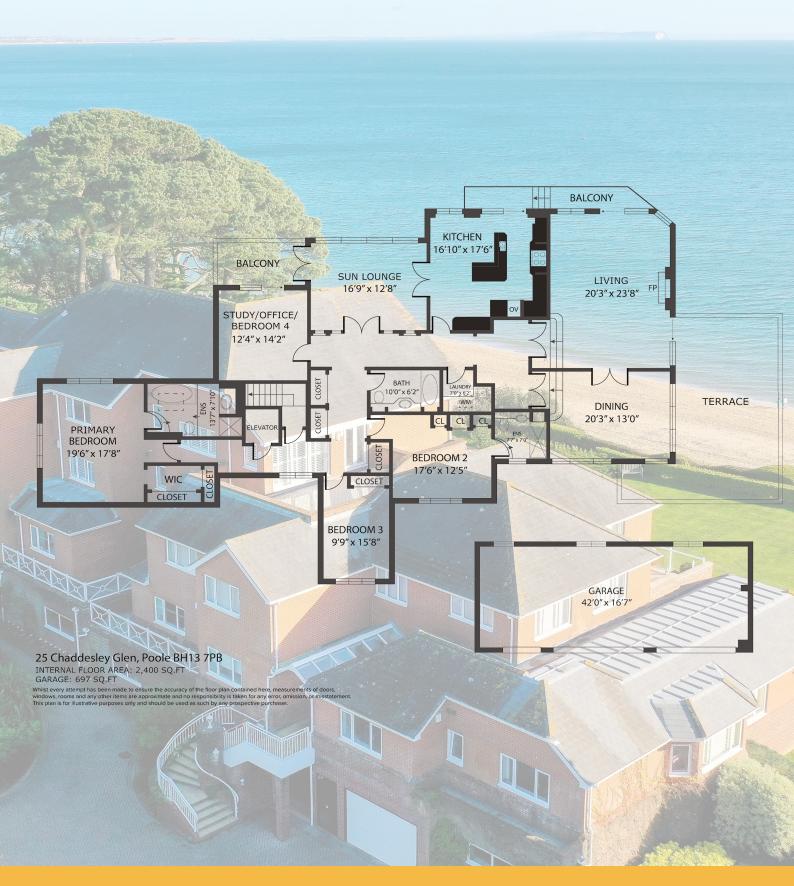

## SUMMARY OF ACCOMMODATION

Living room • Dining room • Kitchen/Breakfast room
Conservatory • 2 balconies & a large terrace • Utility room
Principal bedroom with en-suite & dressing area
Three further double bedrooms (one currently used as an office)
Two further bathrooms (one en-suite)
Secure underground parking (two double garages
and one single garage)

## Lloyds Property Group

PROPERTY NAME

Penthouse 8 Little Fosters Chaddesley Glen

LOCATION

Canford Cliffs BH13 7PB

Internal Floor Area = 222.9 sq m / 2,400 sq ftGarage Floor Area - 67 sq m / 697 sq ft

Total Floor Area = 287 sq m / 3,097 sq ft