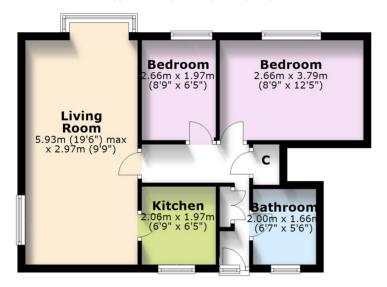

## **Ground Floor**

Approx. 48.0 sq. metres (517.2 sq. feet)

Total area: approx. 48.0 sq. metres (517.2 sq. feet)

Total area: approx. 48.0 sq. metres (517.2 sq. feet)