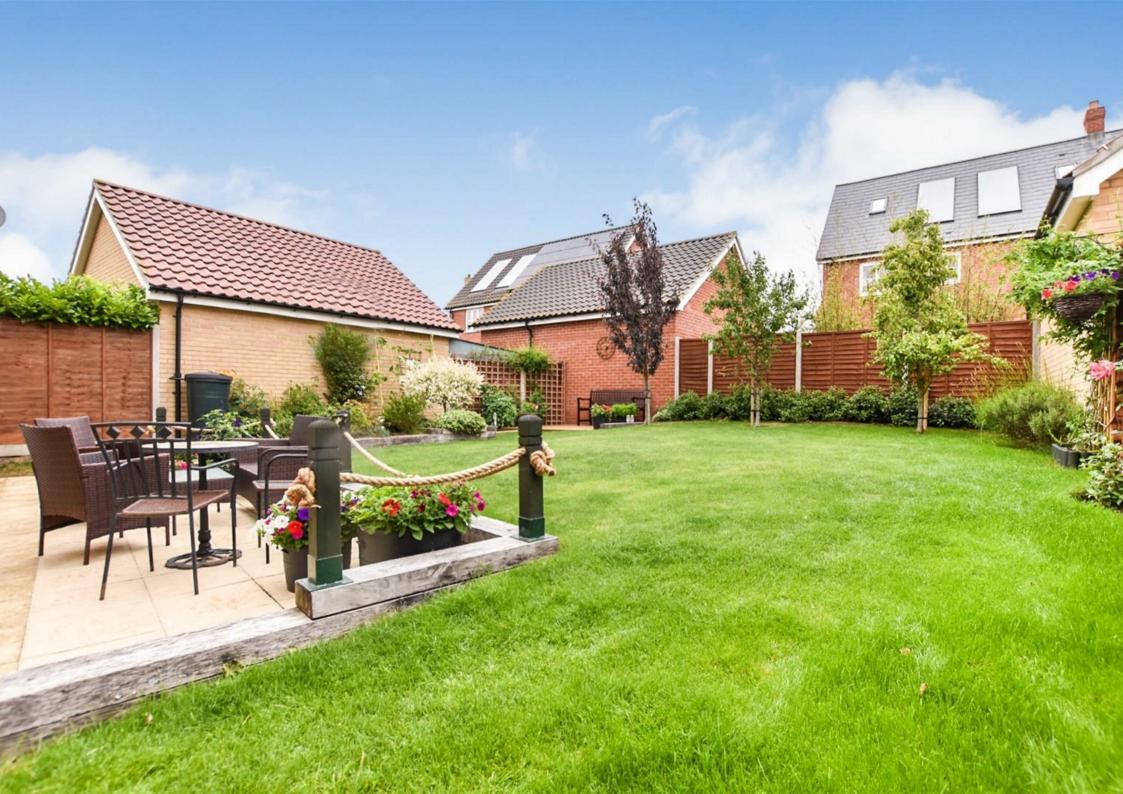

## 11 Emma Girling Close, Hadleigh, IP7 6FH

A superb detached 5 bedroom family home located in a wonderful setting overlooking a meadow and open countryside. This immaculately presented property offers plenty of parking along with a detached double garage, lovely gardens, a recently fitted, stylish and contemporary kitchen with granite work surfaces, and some newly fitted carpets. The light and bright living space includes 5 bedrooms, 4 which are double in size along with a decent single, with two of the bedrooms and a bathroom being located on the top floor which we feel would work particularly well for teenagers who might want their own space, sitting room or games room. There are also a further 3 bedrooms and a family bathroom on the first floor, two of which two have their own en suite's with the principal bedroom having a dressing area with fitted wardrobes. Downstairs, there is a reception hall with stairs to the first floor, a WC, and doors into the recently updated kitchen with adjoining area, which provides a great open plan space for all the family to gather. Across the hall is the living room which runs from the front too the bedroot which lead out onto the garden. The property also includes a water softener, security alarm system, built in oven, hob, extractor and dishwasher.

The property is nicely positioned at the end of this small development fronting onto the meadow, there is a good sized paved driveway with parking for probably 4 to 5 vehicles and a detached double garage (20 ft x 18 ft 4) with power/light, twin doors and handy roof storage space. There is a neat and tidy small lawned garden and side gate access to the rear. The rear garden has a paved patio terrace ideal for outside dining and a BBQ' with the remainder of garden laid to lawn with side borders and a selection of flower and shrubs. To one end of the garden is a timber decking patio area.

- Nicely positioned overlooking the meadow
- 5 Generous sized bedrooms
- Open plan kitchen/dining room
- Immaculately presented

- Detached double garage
- Bathroom, 3 Shower rooms & WC
- Separate living room with doors onto the rear garden
- Parking for 4 to 5 vehicles
- Recently fitted contemporary kitchen
- Two bedrooms on the top floor with shower room