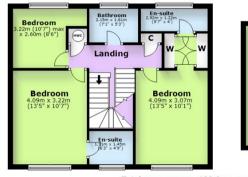

## Floor Plans

First Floor

Second Floor Approx. 44.7 sq. metres (481.0 sq. feet)

Landing

C C

Bedroom

5.20m x 3.26m (17'1" x 10'8") Room

.20m (17'1") ma x 3.12m (10'3")

En-suite

Double Garage

Total area: approx. 188.9 sq. metres (2033.8 sq. feet) The floor plan is intended as a guide only. Plan produced using Planulp.

**Ground Floor** 

Living Room

6.79m x 3.2

Approx. 8