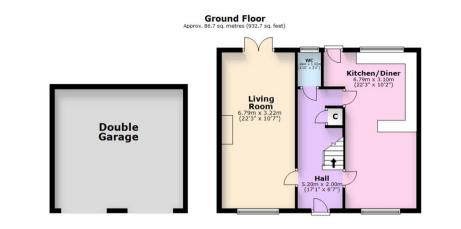

## Floor Plans

First Floor

Second Floor Approx. 44.7 sq. metres (481.0 sq. feet)

Landing

C C

Bedroom

5.20m x 3.26m (17'1" x 10'8") Room

.20m (17'1") ma x 3.12m (10'3")

En-suite

Double Garage

Total area: approx. 188.9 sq. metres (2033.8 sq. feet) The floor plan is intended as a guide only. Plan produced using Planulp.

**Ground Floor** 

Living Room

6.79m x 3.2

Approx. 8