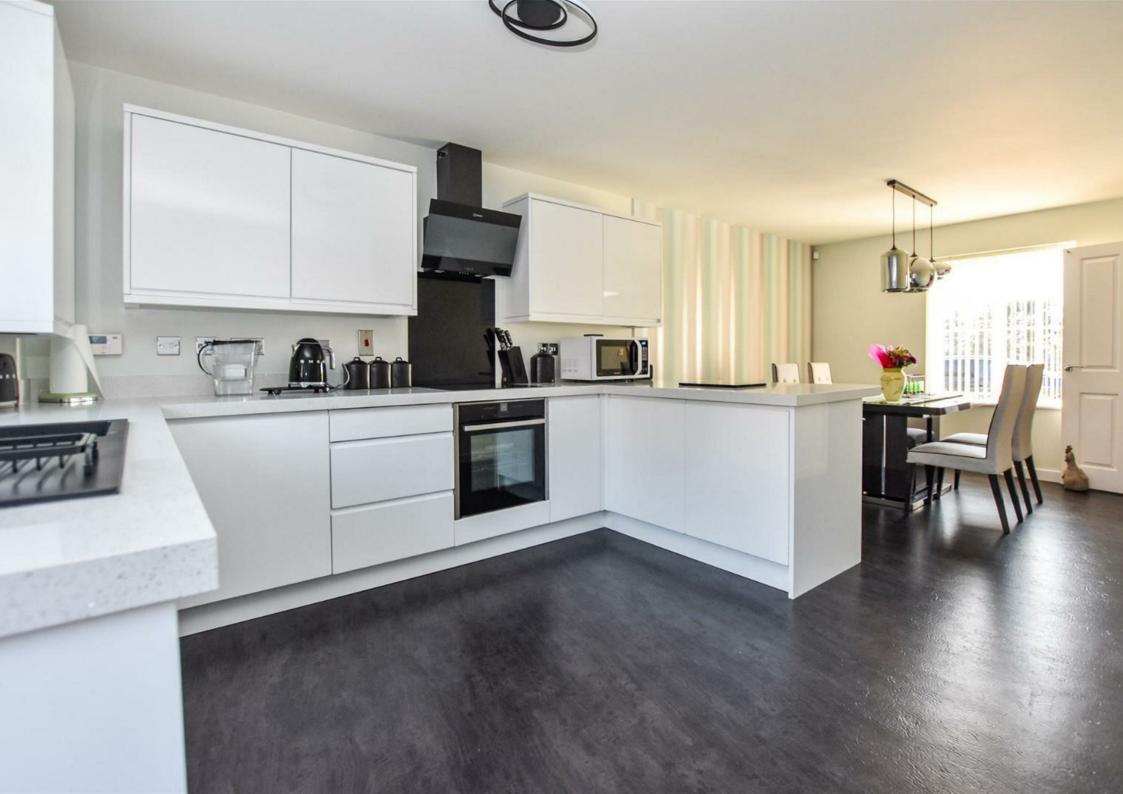

## 11 Emma Girling Close, Hadleigh, IP7 6FH

A superb detached 5 bedroom family home located in a wonderful setting overlooking a meadow and open countryside. This immaculately presented property offers plenty of parking along with a detached double garage, lovely gardens, a recently fitted, stylish and contemporary kitchen with granite work surfaces, and some newly fitted carpets. The light and bright living space includes 5 bedrooms, 4 which are double in size along with a decent single, with two of the bedrooms and a bathroom being located on the top floor which we feel would work particularly well for teenagers who might want their own space, sitting room or games room. There are also a further 3 bedrooms and a family bathroom on the first floor, two of which two have their own en suite's with the principal bedroom having a dressing area with fitted wardrobes. Downstairs, there is a reception hall with stairs to the first floor, a WC, and doors into the recently updated kitchen with adjoining area, which provides a great open plan space for all the family to gather. Across the hall is the living room which runs from the front too the bedroot which lead out onto the garden. The property also includes a water softener, security alarm system, built in oven, hob, extractor and dishwasher.