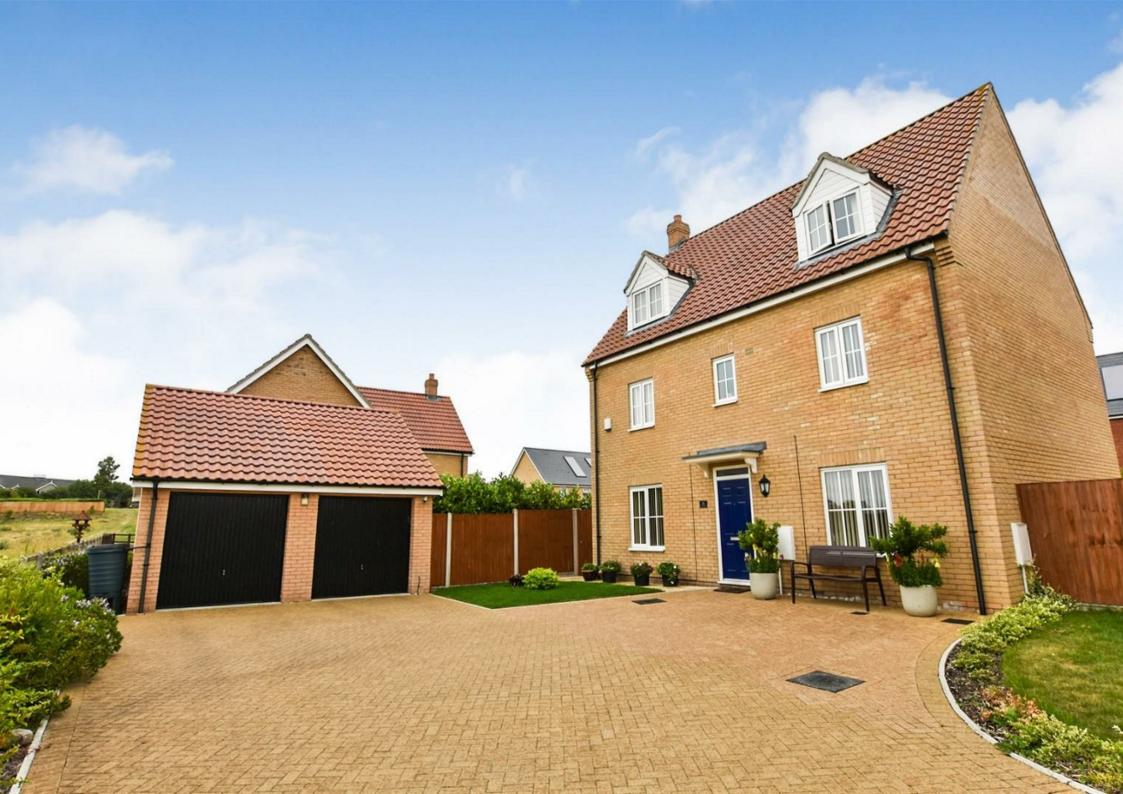

## 11 Emma Girling Close, Hadleigh, IP7 6FH

A superb detached 5 bedroom family home located in a wonderful setting overlooking a meadow and open countryside. This immaculately presented property offers plenty of parking along with a detached double garage, lovely gardens, a recently fitted, stylish and contemporary kitchen with granite work surfaces, and some newly fitted carpets. The light and bright living space includes 5 bedrooms, 4 which are double in size along with a decent single, with two of the bedrooms and a bathroom being located on the top floor which we feel would work particularly well for teenagers who might want their own space, sitting room or games room. There are also a further 3 bedrooms and a family bathroom on the first floor, two of which two have their own en suite's with the principal bedroom having a dressing area with fitted wardrobes. Downstairs, there is a reception hall with stairs to the first floor, a WC, and doors into the recently updated kitchen with adjoining area, which provides a great open plan space for all the family to gather. Across the hall is the living room which runs from the front too the bedroot which lead out onto the garden. The property also includes a water softener, security alarm system, built in oven, hob, extractor and dishwasher.

The property is nicely positioned at the end of this small development fronting onto the meadow, there is a good sized paved driveway with parking for probably 4 to 5 vehicles and a detached double garage (20 ft x 18 ft 4) with power/light, twin doors and handy roof storage space. There is a neat and tidy small lawned garden and side gate access to the rear. The rear garden has a paved patio terrace ideal for outside dining and a BBQ' with the remainder of garden laid to lawn with side borders and a selection of flower and shrubs. To one end of the garden is a timber decking patio area.

- Nicely positioned overlooking the meadow
- 5 Generous sized bedrooms
- Open plan kitchen/dining room
- Immaculately presented

- Detached double garage
- Bathroom, 3 Shower rooms & WC
- Separate living room with doors onto the rear garden
- Parking for 4 to 5 vehicles
- Recently fitted contemporary kitchen
- Two bedrooms on the top floor with shower room