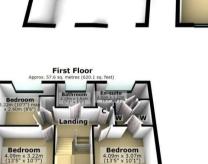

## Floor Plans

First Floor

Second Floor Approx. 44.7 sq. metres (481.0 sq. feet)

Landing

C C

Bedroom

5.20m x 3.26m (17'1" x 10'8") Room

.20m (17'1") ma x 3.12m (10'3")

En-suite

Double Garage

Total area: approx. 188.9 sq. metres (2033.8 sq. feet) The floor plan is intended as a guide only. Plan produced using Planulp.

**Ground Floor** 

Living Room

6.79m x 3.2

Approx. 8