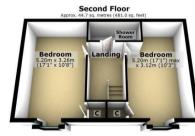

## Floor Plans

First Floor

Second Floor Approx. 44.7 sq. metres (481.0 sq. feet)

Landing

C C

Bedroom

5.20m x 3.26m (17'1" x 10'8") Room

.20m (17'1") ma x 3.12m (10'3")

En-suite

Double Garage

Total area: approx. 188.9 sq. metres (2033.8 sq. feet) The floor plan is intended as a guide only. Plan produced using Planulp.

**Ground Floor** 

Living Room

6.79m x 3.2

Approx. 8