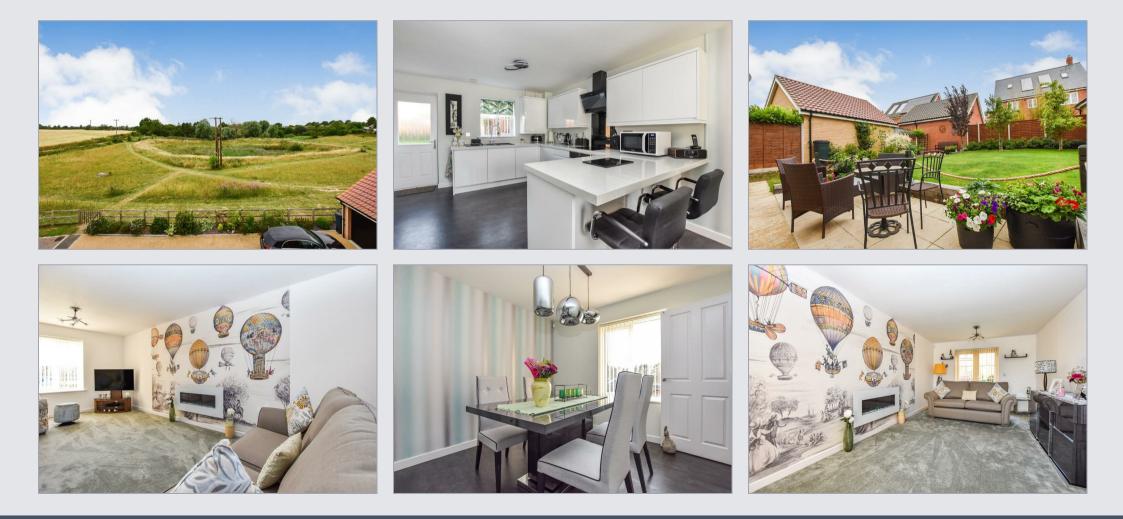

## 11 Emma Girling Close, Hadleigh, IP7 6FH

A superb detached 5 bedroom family home located in a wonderful setting overlooking a meadow and open countryside. This immaculately presented property offers plenty of parking along with a detached double garage, lovely gardens, a recently fitted, stylish and contemporary kitchen with granite work surfaces, and some newly fitted carpets. The light and bright living space includes 5 bedrooms, 4 which are double in size along with a decent single, with two of the bedrooms and a bathroom being located on the top floor which we feel would work particularly well for teenagers who might want their own space, sitting room or games room. There are also a further 3 bedrooms and a family bathroom on the first floor, two of which two have their own en suite's with the principal bedroom having a dressing area with fitted wardrobes. Downstairs, there is a reception hall with stairs to the first floor, a WC, and doors into the recently updated kitchen with adjoining area, which provides a great open plan space for all the family to gather. Across the hall is the living room which runs from the front too the bedroot which lead out onto the garden. The property also includes a water softener, security alarm system, built in oven, hob, extractor and dishwasher.

The property is nicely positioned at the end of this small development fronting onto the meadow, there is a good sized paved driveway with parking for probably 4 to 5 vehicles and a detached double garage (20 ft x 18 ft 4) with power/light, twin doors and handy roof storage space. There is a neat and tidy small lawned garden and side gate access to the rear. The rear garden has a paved patio terrace ideal for outside dining and a BBQ' with the remainder of garden laid to lawn with side borders and a selection of flower and shrubs. To one end of the garden is a timber decking patio area.