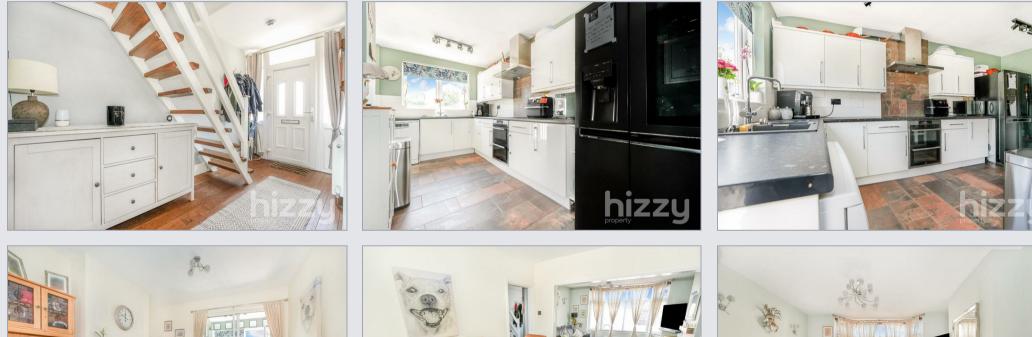

#### About the property

An impressive three bedroom extended double bay style home offered for sale with off road parking and a pleasant rear garden. This stylish home, which dates back to the 1930's, offers very well presented and generous living space and is well located in the Copleston School Catchment area of the town. Inside the property, there is an inviting hallway with the stairs leading to the first floor and doors leading into the kitchen and living area's. The kitchen has a light and bright feel and is fitted with modern white units with space for an American style fridge/freezer and an integrated ceramic hob, double oven and extractor. There is also space for a washing machine, tumble dryer and dishwasher. The living room and dining area are separate but can be enjoyed as one space and there is a wood burning stove. There is also a useful downstairs WC. On the first floor there is a superb bathroom suite with a jacuzzi style bath and separate shower cubicle along with three bedrooms, two of which are doubles and one single.