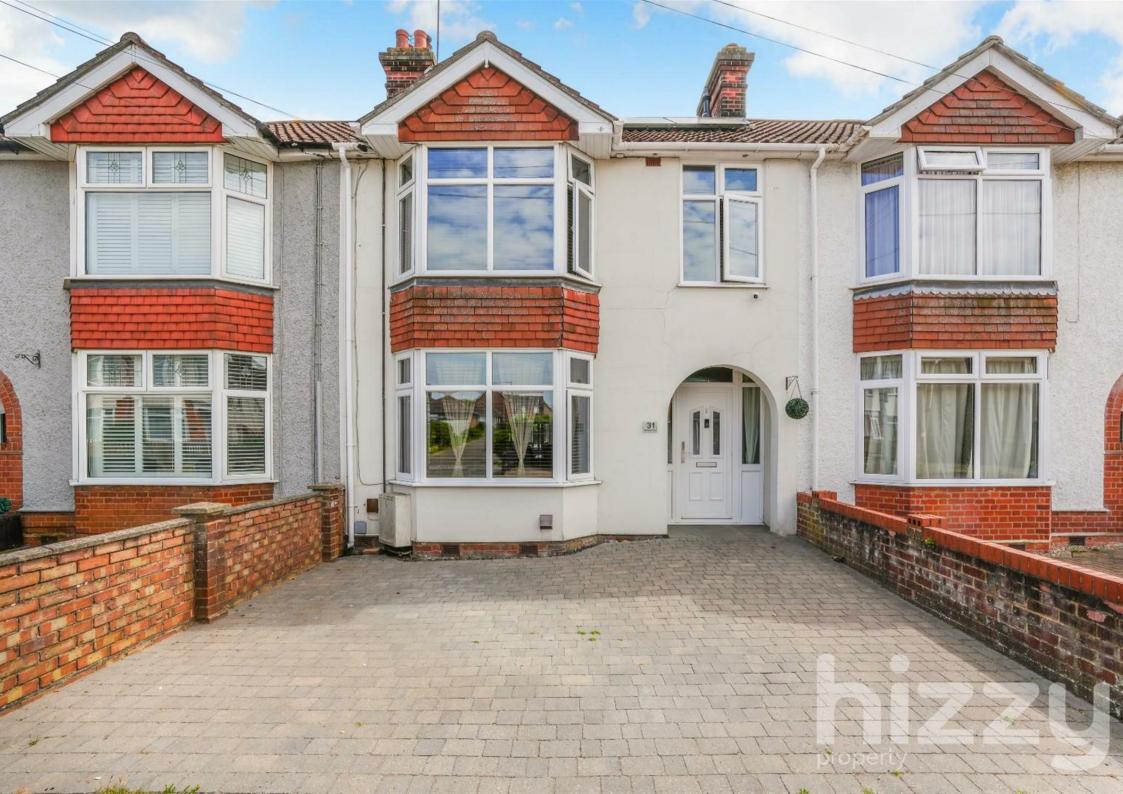

## 31 Henslow Road, Ipswich, IP4 5EQ £295,000

#### About the property

An impressive three bedroom extended double bay style home offered for sale with off road parking and a pleasant rear garden. This stylish home, which dates back to the 1930's, offers very well presented and generous living space and is well located in the Copleston School Catchment area of the town. Inside the property, there is an inviting hallway with the stairs leading to the first floor and doors leading into the kitchen and living area's. The kitchen has a light and bright feel and is fitted with modern white units with space for an American style fridge/freezer and an integrated ceramic hob, double oven and extractor. There is also space for a washing machine, tumble dryer and dishwasher. The living room and dining area are separate but can be enjoyed as one space and there is a wood burning stove. There is also a useful downstairs WC. On the first floor there is a superb bathroom suite with a jacuzzi style bath and separate shower cubicle along with three bedrooms, two of which are doubles and one single.

- Impressive Double Bay Style Family Home
- Off Road Parking to the Front
- Modern Fitted Kitchen
- Solar Panels

- Three First Floor Bedrooms
- Lovely Rear Garden with Storage shed
- Two Reception Rooms

#### Outside

To the front there is a block paved parking area providing off road parking. The rear garden is around 50ft in length and includes a good sized paved patio terrace providing the ideal space for "alfresco dining". The remainder of garden is laid to lawn with a secure storage shed with power and light, and a covered paved area with space for a hot tub. Rear gate access to a concrete hardstanding area which we understand the previous and current owners have used to park uninterrupted during their residency however, there is no official ownership attached to the house. There is also a raised garden pond ideal for koi carp.