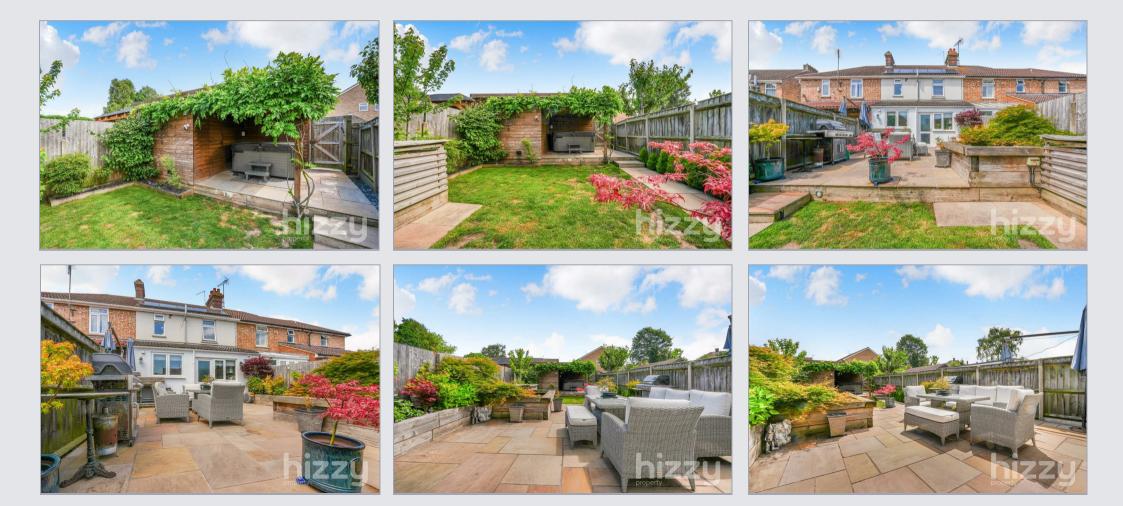

#### Outside

To the front there is a block paved parking area providing off road parking. The rear garden is around 50ft in length and includes a good sized paved patio terrace providing the ideal space for "alfresco dining". The remainder of garden is laid to lawn with a secure storage shed with power and light, and a covered paved area with space for a hot tub. Rear gate access to a concrete hardstanding area which we understand the previous and current owners have used to park uninterrupted during their residency however, there is no official ownership attached to the house. There is also a raised garden pond ideal for koi carp.