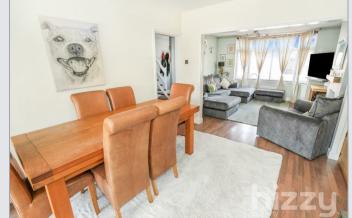

#### About the property

An impressive three bedroom extended double bay style home offered for sale with off road parking and a pleasant rear garden. This stylish home, which dates back to the 1930's, offers very well presented and generous living space and is well located in the Copleston School Catchment area of the town. Inside the property, there is an inviting hallway with the stairs leading to the first floor and doors leading into the kitchen and living area's. The kitchen has a light and bright feel and is fitted with modern white units with space for an American style fridge/freezer and an integrated ceramic hob, double oven and extractor. There is also space for a washing machine, tumble dryer and dishwasher. The living room and dining area are separate but can be enjoyed as one space and there is a wood burning stove. There is also a useful downstairs WC. On the first floor there is a superb bathroom suite with a jacuzzi style bath and separate shower cubicle along with three bedrooms, two of which are doubles and one single.