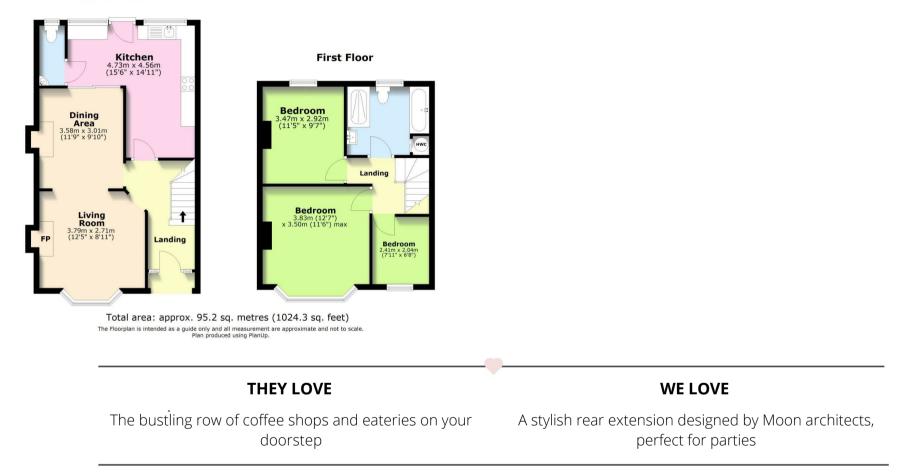

### Floor Plans

**Ground Floor** 

EPC

These particulars, whilst believed to be accurate are set out as a general outline only for guidance and do not constitute any part of an offer or contract. Intending purchasers should not rely on them as statements of representation of fact, but must satisfy themselves by inspection or otherwise as to their accuracy. No person in this firms employment has the authority to make or give any representation or warranty in respect of the property.

#### About the property

An impressive three bedroom extended double bay style home offered for sale with off road parking and a pleasant rear garden. This stylish home, which dates back to the 1930's, offers very well presented and generous living space and is well located in the Copleston School Catchment area of the town. Inside the property, there is an inviting hallway with the stairs leading to the first floor and doors leading into the kitchen and living area's. The kitchen has a light and bright feel and is fitted with modern white units with space for an American style fridge/freezer and an integrated ceramic hob, double oven and extractor. There is also space for a washing machine, tumble dryer and dishwasher. The living room and dining area are separate but can be enjoyed as one space and there is a wood burning stove. There is also a useful downstairs WC. On the first floor there is a superb bathroom suite with a jacuzzi style bath and separate shower cubicle along with three bedrooms, two of which are doubles and one single.

#### Outside

To the front there is a block paved parking area providing off road parking. The rear garden is around 50ft in length and includes a good sized paved patio terrace providing the ideal space for "alfresco dining". The remainder of garden is laid to lawn with a secure storage shed with power and light, and a covered paved area with space for a hot tub. Rear gate access to a concrete hardstanding area which we understand the previous and current owners have used to park uninterrupted during their residency however, there is no official ownership attached to the house. There is also a raised garden pond ideal for koi carp.