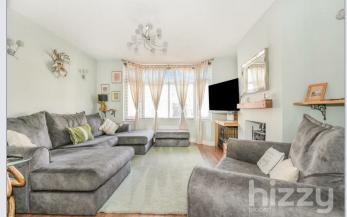

#### About the property

An impressive three bedroom extended double bay style home offered for sale with off road parking and a pleasant rear garden. This stylish home, which dates back to the 1930's, offers very well presented and generous living space and is well located in the Copleston School Catchment area of the town. Inside the property, there is an inviting hallway with the stairs leading to the first floor and doors leading into the kitchen and living area's. The kitchen has a light and bright feel and is fitted with modern white units with space for an American style fridge/freezer and an integrated ceramic hob, double oven and extractor. There is also space for a washing machine, tumble dryer and dishwasher. The living room and dining area are separate but can be enjoyed as one space and there is a wood burning stove. There is also a useful downstairs WC. On the first floor there is a superb bathroom suite with a jacuzzi style bath and separate shower cubicle along with three bedrooms, two of which are doubles and one single.