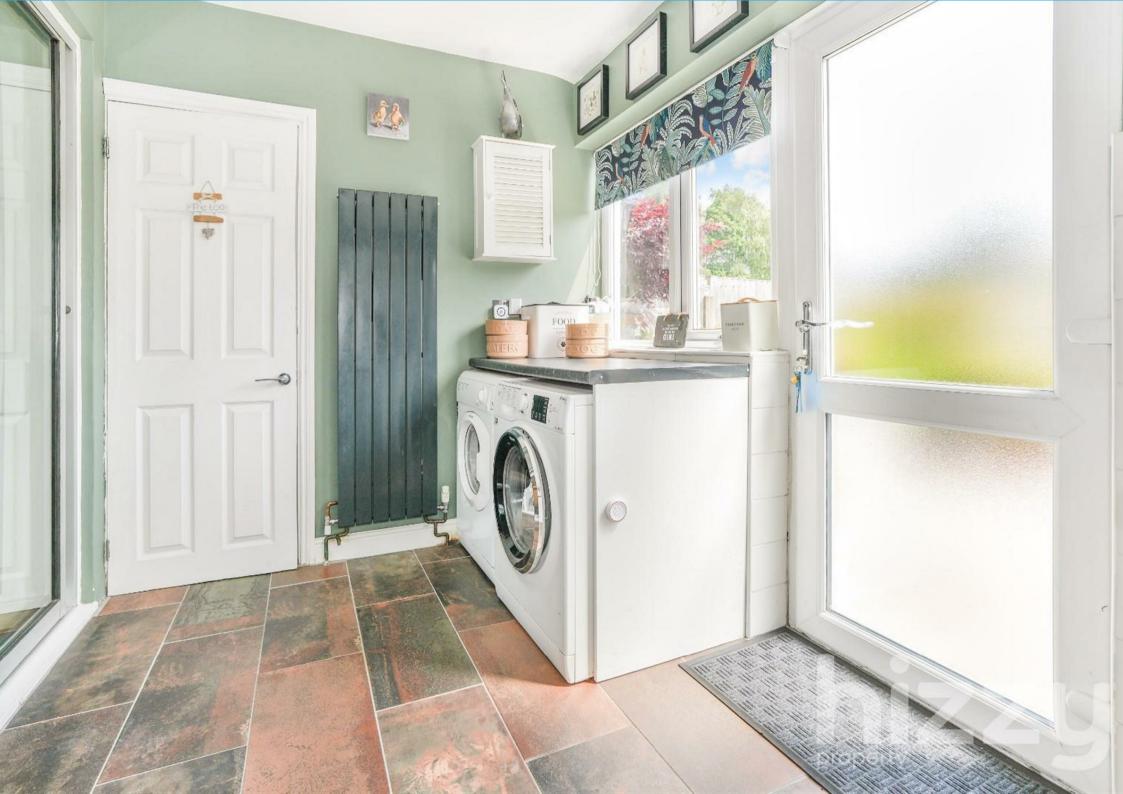

#### About the property

An impressive three bedroom extended double bay style home offered for sale with off road parking and a pleasant rear garden. This stylish home, which dates back to the 1930's, offers very well presented and generous living space and is well located in the Copleston School Catchment area of the town. Inside the property, there is an inviting hallway with the stairs leading to the first floor and doors leading into the kitchen and living area's. The kitchen has a light and bright feel and is fitted with modern white units with space for an American style fridge/freezer and an integrated ceramic hob, double oven and extractor. There is also space for a washing machine, tumble dryer and dishwasher. The living room and dining area are separate but can be enjoyed as one space and there is a wood burning stove. There is also a useful downstairs WC. On the first floor there is a superb bathroom suite with a jacuzzi style bath and separate shower cubicle along with three bedrooms, two of which are doubles and one single.