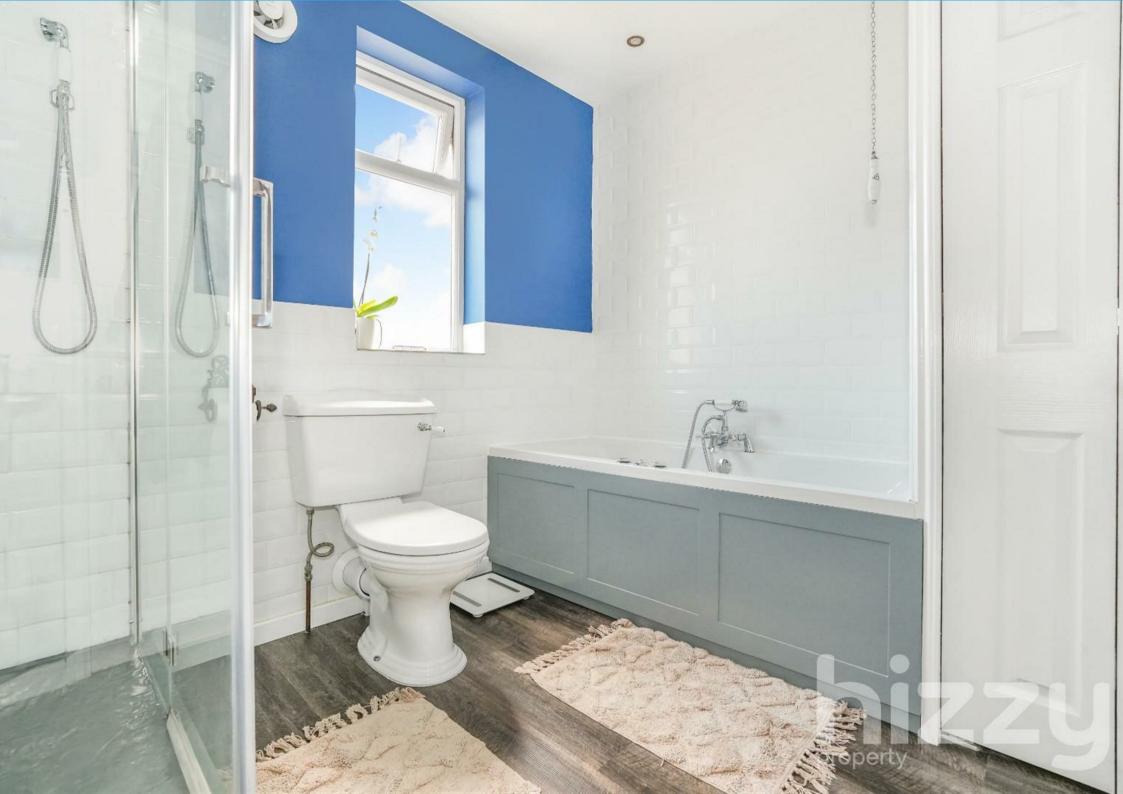

#### About the property

An impressive three bedroom extended double bay style home offered for sale with off road parking and a pleasant rear garden. This stylish home, which dates back to the 1930's, offers very well presented and generous living space and is well located in the Copleston School Catchment area of the town. Inside the property, there is an inviting hallway with the stairs leading to the first floor and doors leading into the kitchen and living area's. The kitchen has a light and bright feel and is fitted with modern white units with space for an American style fridge/freezer and an integrated ceramic hob, double oven and extractor. There is also space for a washing machine, tumble dryer and dishwasher. The living room and dining area are separate but can be enjoyed as one space and there is a wood burning stove. There is also a useful downstairs WC. On the first floor there is a superb bathroom suite with a jacuzzi style bath and separate shower cubicle along with three bedrooms, two of which are doubles and one single.

- Stunning First Floor Bathroom
- Copleston School Catcment Area
- Downstairs WC