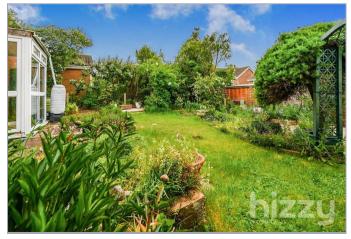

#### Outside

To the front the garden is mainly lawned with a driveway to the side leading to the garage which has power/light connected and a electric roller door. Side access leads around to the rear garden which is again mainly lawned and about 35ft x 45ft. The garden has a good selection trees, shrubs and plants along with a paved patio.