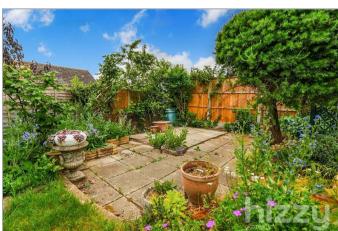

#### Outside

To the front the garden is mainly lawned with a driveway to the side leading to the garage which has power/light connected and a electric roller door. Side access leads around to the rear garden which is again mainly lawned and about 35ft x 45ft. The garden has a good selection trees, shrubs and plants along with a paved patio.