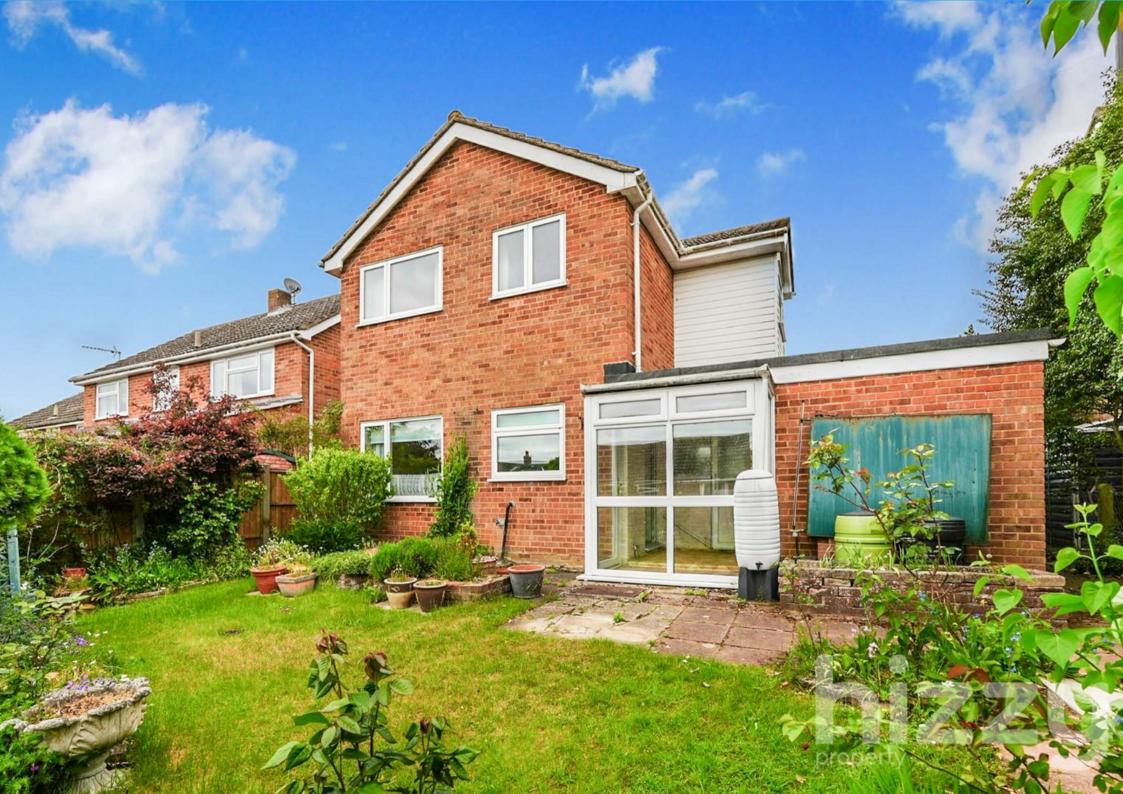

#### Outside

To the front the garden is mainly lawned with a driveway to the side leading to the garage which has power/light connected and a electric roller door. Side access leads around to the rear garden which is again mainly lawned and about 35ft x 45ft. The garden has a good selection trees, shrubs and plants along with a paved patio.