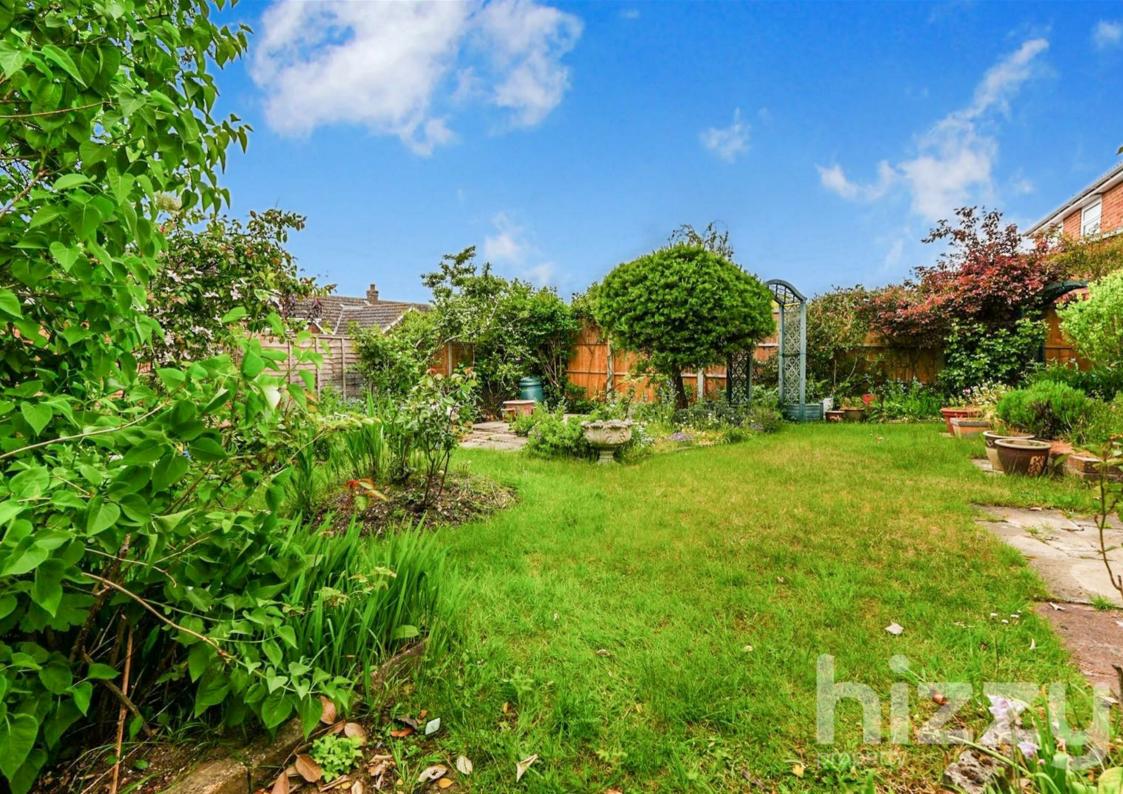

#### Outside

To the front the garden is mainly lawned with a driveway to the side leading to the garage which has power/light connected and a electric roller door. Side access leads around to the rear garden which is again mainly lawned and about 35ft x 45ft. The garden has a good selection trees, shrubs and plants along with a paved patio.