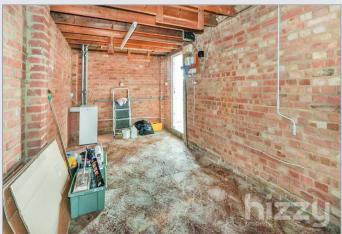

#### Outside

To the front the garden is mainly lawned with a driveway to the side leading to the garage which has power/light connected and a electric roller door. Side access leads around to the rear garden which is again mainly lawned and about 35ft x 45ft. The garden has a good selection trees, shrubs and plants along with a paved patio.