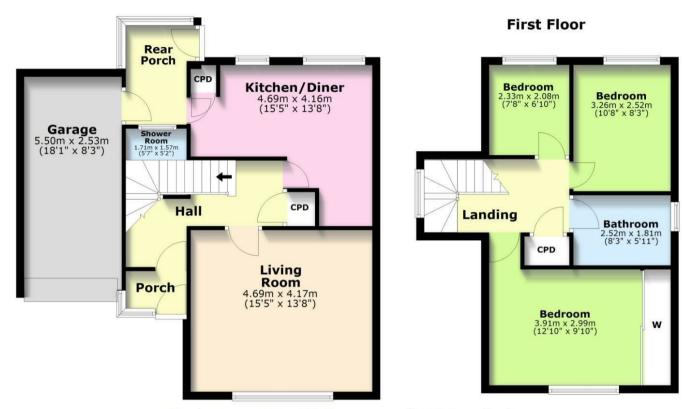

#### About the property

A three bedroom detached home located in a small cul-de -sac within a popular area of the town and with easy access for local schools and countryside walks. The property is offered for sale with no chain delay and requires a full refurbishment, however it also offers great potential to create your own style of home, or even extend subject to obtaining planning permission. There is a pleasant lawned rear garden, parking and a garage. The living space includes a porch, hall, shower room, living room, kitchen/dining room and a glazed rear porch with access into the garage. Upstairs, there are three bedrooms, two double and one single along with a bathroom.

### **Ground Floor**

Total area: approx. 108.3 sq. metres (1165.2 sq. feet)

The Floorplan is intended as a guide only and all measurement are approximate and not to scale. Plan produced using PlanUp.