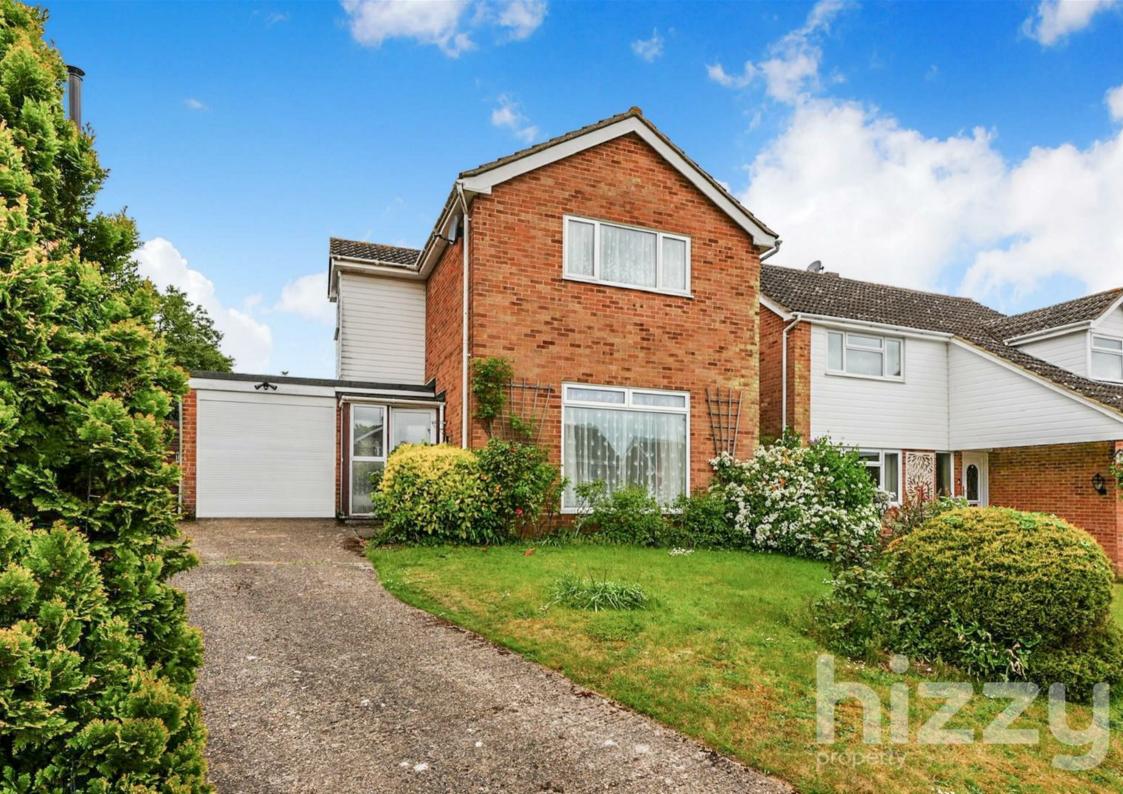

# 8 Meriton Rise, Hadleigh, IP7 5SB Guide price £300,000

#### About the property

A three bedroom detached home located in a small cul-de -sac within a popular area of the town and with easy access for local schools and countryside walks. The property is offered for sale with no chain delay and requires a full refurbishment, however it also offers great potential to create your own style of home, or even extend subject to obtaining planning permission. There is a pleasant lawned rear garden, parking and a garage. The living space includes a porch, hall, shower room, living room, kitchen/dining room and a glazed rear porch with access into the garage. Upstairs, there are three bedrooms, two double and one single along with a bathroom.

#### Outside

To the front the garden is mainly lawned with a driveway to the side leading to the garage which has power/light connected and a electric roller door. Side access leads around to the rear garden which is again mainly lawned and about 35ft x 45ft. The garden has a good selection trees, shrubs and plants along with a paved patio.