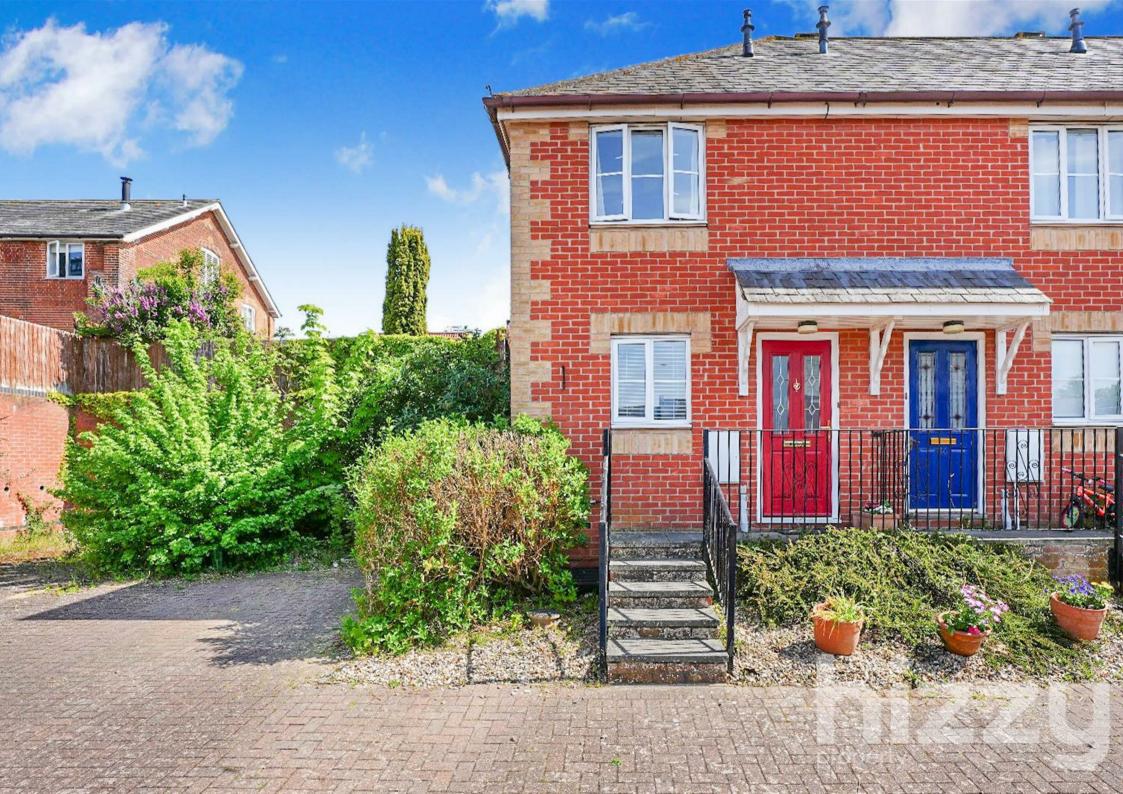

# 38 Wilson Road, Hadleigh, IP7 5RZ £239,995

#### About the property

An extended end of terrace house located close to the 'Railway Walk' and positioned with a pleasant outlook over Station Yard to the front aspect. The home has 2 double bedrooms accompanied by a bathroom on the first floor. On the ground floor the accommodation comprises entrance hall, kitchen, living room, conservatory and ground floor WC. The rear garden gives a good sense of privacy and can be accessed via the side of the property as well as from the conservatory.

#### Outside

The property benefits from allocated off road parking for 2 cars. There is pedestrian access via the side of the property to the

rear garden. The rear garden is laid primarily to lawn. There are well established trees & shrubs which contribute to the feeling of privacy.