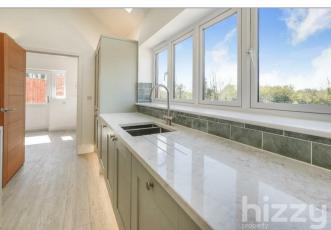

appointed kitchen breakfast room with built in NEFF appliances and central Island with seating area, living room with bi-folding doors, a useful home study or 5th bedroom, utility room with a pantry/comms room and a downstairs shower room. Upstairs, the property boasts four good sized bedrooms, one of which has an en-suite, and a family bathroom.