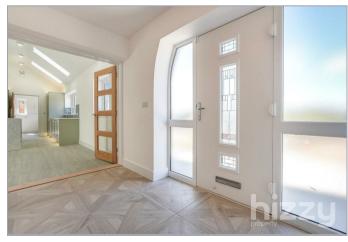

appointed kitchen breakfast room with built in NEFF appliances and central Island with seating area, living room with bi-folding doors, a useful home study or 5th bedroom, utility room with a pantry/comms room and a downstairs shower room. Upstairs, the property boasts four good sized bedrooms, one of which has an en-suite, and a family bathroom.