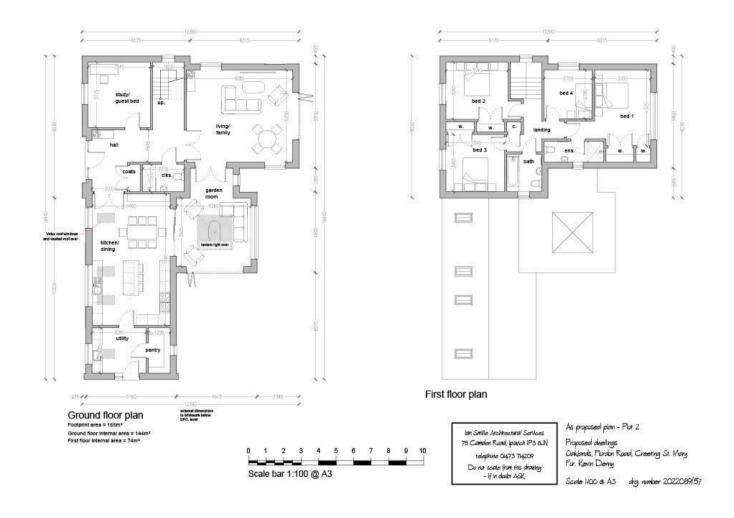

Ideal for a family and with accommodation of around 2350 sq.ft, this home offers versatile, light, bright and inviting living space. There is an impressive garden room with a glass lantern roof where bi-folding doors open directly onto the porcelain paved patio terrace, a beautifully

appointed kitchen breakfast room with built in NEFF appliances and central Island with seating area, living room with bi-folding doors, a useful home study or 5th bedroom, utility room with a pantry/comms room and a downstairs shower room. Upstairs, the property boasts four good sized bedrooms, one of which has an en-suite, and a family bathroom.