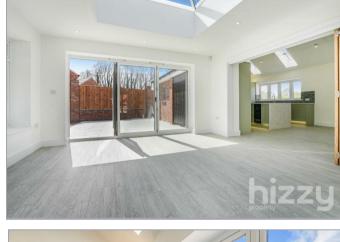

Ideal for a family and with accommodation of around 2350 sq.ft, this home offers versatile, light, bright and inviting living space. There is an impressive garden room with a glass lantern roof where bi-folding doors open directly onto the porcelain paved patio terrace, a beautifully

appointed kitchen breakfast room with built in NEFF appliances and central Island with seating area, living room with bi-folding doors, a useful home study or 5th bedroom, utility room with a pantry/comms room and a downstairs shower room. Upstairs, the property boasts four good sized bedrooms, one of which has an en-suite, and a family bathroom.