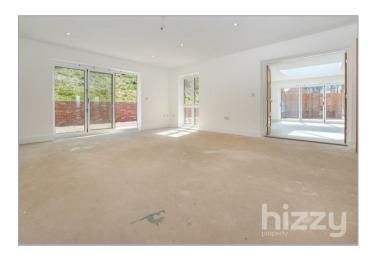

Ideal for a family and with accommodation of around 2350 sq.ft, this home offers versatile, light, bright and inviting living space. There is an impressive garden room with a glass lantern roof where bi-folding doors open directly onto the porcelain paved patio terrace, a beautifully

appointed kitchen breakfast room with built in NEFF appliances and central Island with seating area, living room with bi-folding doors, a useful home study or 5th bedroom, utility room with a pantry/comms room and a downstairs shower room. Upstairs, the property boasts four good sized bedrooms, one of which has an en-suite, and a family bathroom.