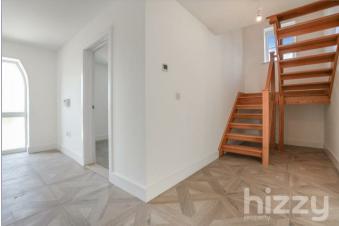

appointed kitchen breakfast room with built in NEFF appliances and central Island with seating area, living room with bi-folding doors, a useful home study or 5th bedroom, utility room with a pantry/comms room and a downstairs shower room. Upstairs, the property boasts four good sized bedrooms, one of which has an en-suite, and a family bathroom.