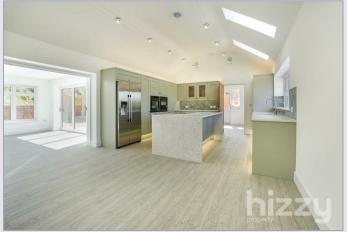

appointed kitchen breakfast room with built in NEFF appliances and central Island with seating area, living room with bi-folding doors, a useful home study or 5th bedroom, utility room with a pantry/comms room and a downstairs shower room. Upstairs, the property boasts four good sized bedrooms, one of which has an en-suite, and a family bathroom.