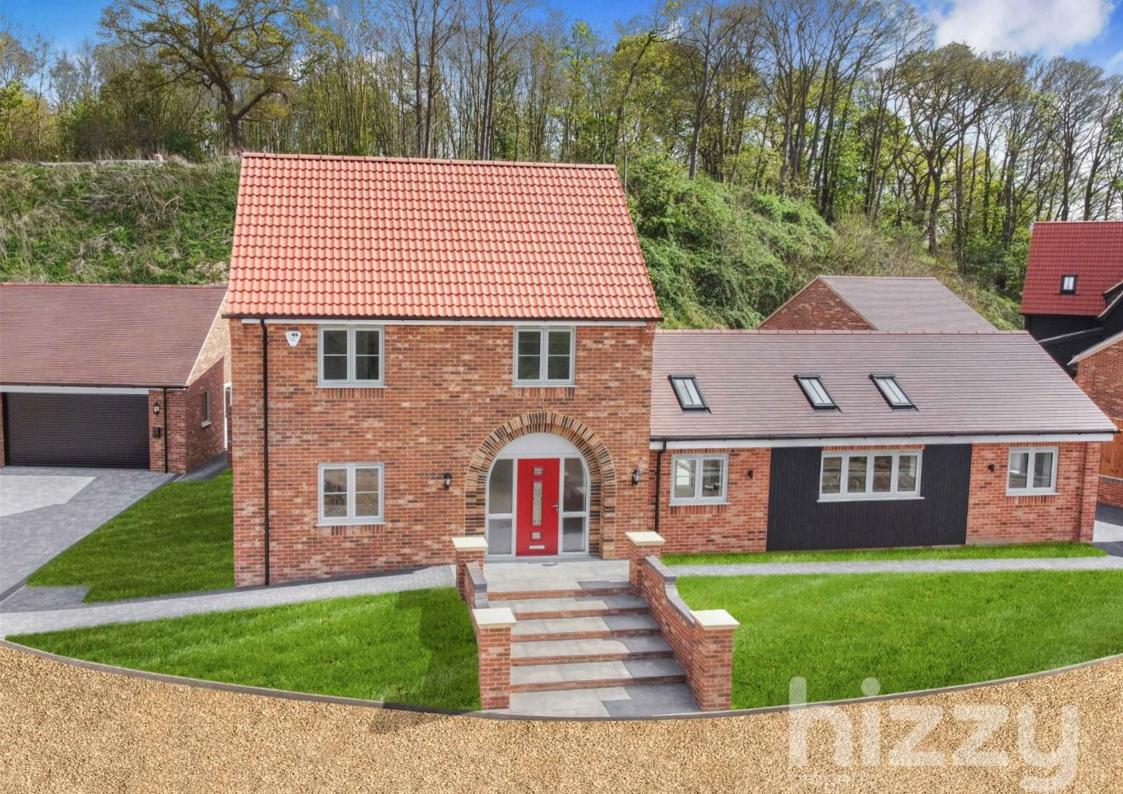

Plot 2 is a stunning 4/5 bedroom detached home forming part of a new collection of individual detached homes at Oakland Park, located on Outside: the outskirts of Creeting St Mary with beautiful Suffolk countryside right on your doorstep.

Ideal for a family and with accommodation of around 2350 sq.ft, this home offers versatile, light, bright and inviting living space. There is an impressive garden room with a glass lantern roof where bi-folding doors open directly onto the porcelain paved patio terrace, a beautifully