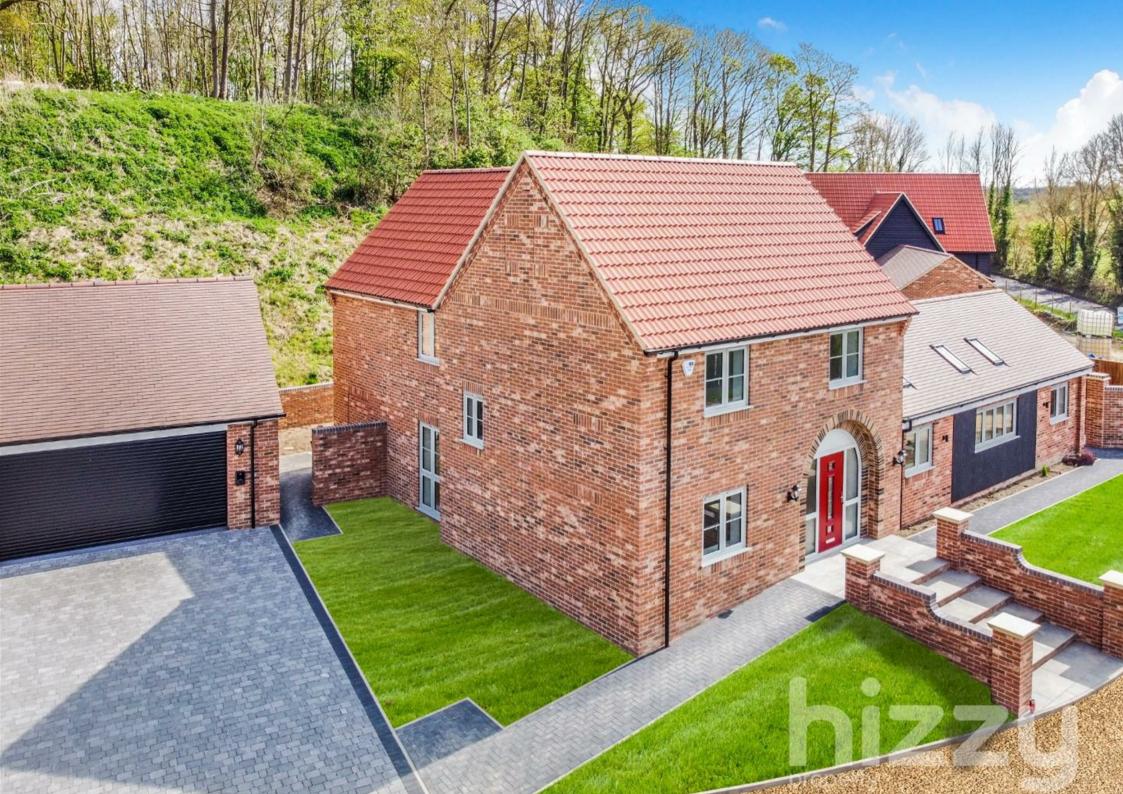

Plot 2 is a stunning 4/5 bedroom detached home forming part of a new collection of individual detached homes at Oakland Park, located on Outside: the outskirts of Creeting St Mary with beautiful Suffolk countryside right on your doorstep.

Ideal for a family and with accommodation of around 2350 sq.ft, this home offers versatile, light, bright and inviting living space. There is an impressive garden room with a glass lantern roof where bi-folding doors open directly onto the porcelain paved patio terrace, a beautifully

Paved driveway with space for multiple cars leading to a double garage with lighting and power points, electric roller door with remote and EVEC EV car charging point.

\* Agents Note: Some of the external images have been digitally enhanced to add in grass and shingle to the service road. Plot 3 is still to be

- Hi-Spec Detached New Build Home
- Garden Room with Bi-Fold doors onto a Porcelain Patio Stunning Fully Fitted Kitchen Breakfast Room
- 4/5 Generous sized Bedrooms
- 10 Year ICW Warranty

- Living Space of 2350 sq ft
- Ground Floor Study or Fifth Bedroom

- · Double Garage and Driveway Parking
- · Living Room with Bi-Fold Doors
- Bathroom, Ensuite and Downstairs Shower room