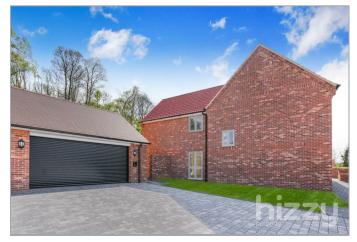

Plot 2 is a stunning 4/5 bedroom detached home forming part of a new collection of individual detached homes at Oakland Park, located on Outside: the outskirts of Creeting St Mary with beautiful Suffolk countryside right on your doorstep.

Paved driveway with space for multiple cars leading to a double garage with lighting and power points, electric roller door with remote and EVEC EV car charging point.

\* Agents Note: Some of the external images have been digitally enhanced to add in grass and shingle to the service road. Plot 3 is still to be