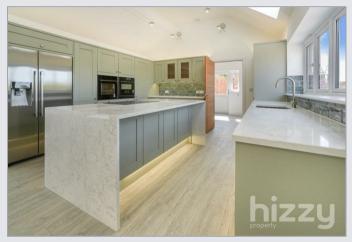

appointed kitchen breakfast room with built in NEFF appliances and central Island with seating area, living room with bi-folding doors, a useful home study or 5th bedroom, utility room with a pantry/comms room and a downstairs shower room. Upstairs, the property boasts four good sized bedrooms, one of which has an en-suite, and a family bathroom.