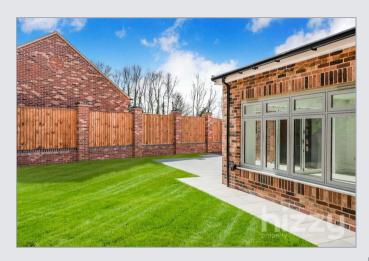

Paved driveway with space for multiple cars leading to a double garage with lighting and power points, electric roller door with remote and EVEC EV car charging point.

\* Agents Note: Some of the external images have been digitally enhanced to add in grass and shingle to the service road. Plot 3 is still to be