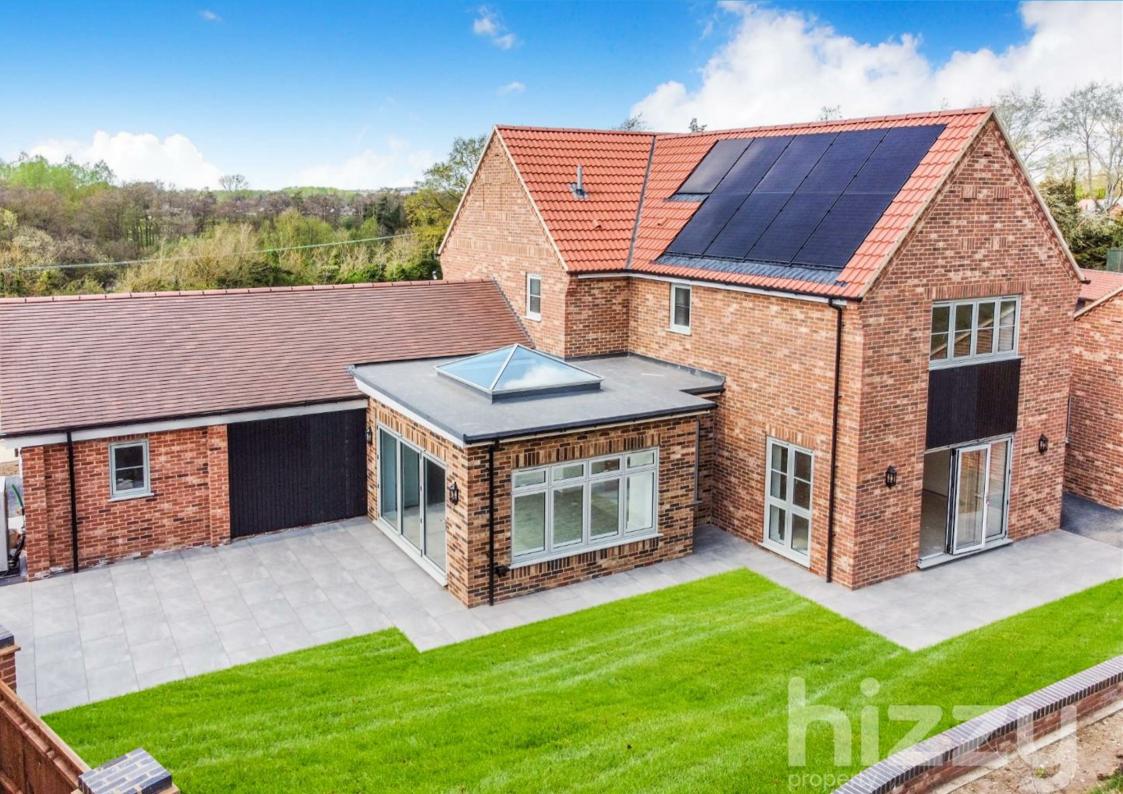

Plot 2 is a stunning 4/5 bedroom detached home forming part of a new collection of individual detached homes at Oakland Park, located on Outside: the outskirts of Creeting St Mary with beautiful Suffolk countryside right on your doorstep.

Ideal for a family and with accommodation of around 2350 sq.ft, this home offers versatile, light, bright and inviting living space. There is an impressive garden room with a glass lantern roof where bi-folding doors open directly onto the porcelain paved patio terrace, a beautifully