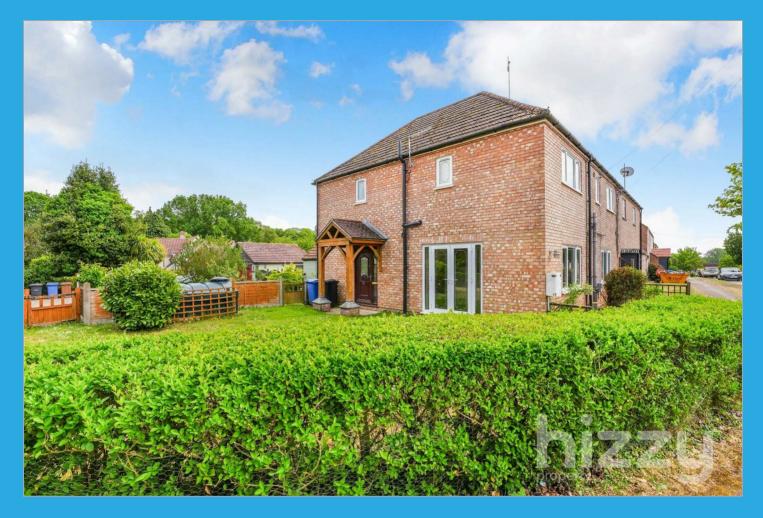

## 7a Rockalls Road, Polstead, CO6 5AR £259,995

- Sought After Location
- Two Double Bedrooms
- Lawned Gardens
- Living Room with Wood Flooring

- Offered "Chain Free"
- Driveway Providing Parking
- Smart Fitted kitchen
- Shower Room

#### About the property

A two double bedroom end of terraced property located in the heart of this much sought after village. The property is also offered for sale "chain free" and includes a driveway with off road parking for two cars and a lawned garden. The living space downstairs includes a smart fitted kitchen with built in oven, hob and dishwasher and a living room with dual aspect windows and wood flooring. Upstairs, there are two bedrooms and a shower room.

#### Outside

The property occupies a corner plot position with the lawned garden to the front and side. There is a driveway with space for two vehicles.