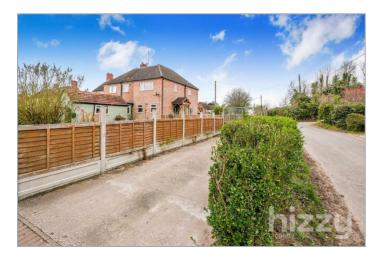

#### About the property

A two double bedroom end of terraced property located in the heart of this much sought after village. The property is also offered for sale "chain free" and includes a driveway with off road parking for two cars and a lawned garden. The living space downstairs includes a smart fitted kitchen with built in oven, hob and dishwasher and a living room with dual aspect windows and wood flooring. Upstairs, there are two bedrooms and a shower room.

#### Outside

The property occupies a corner plot position with the lawned garden to the front and side. There is a driveway with space for two vehicles.