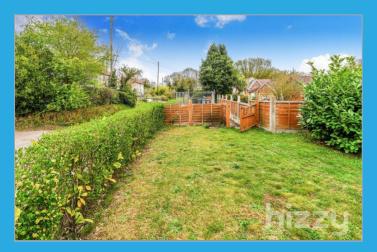

#### Outside

The property occupies a corner plot position with the lawned garden to the front and side. There is a driveway with space for two vehicles.