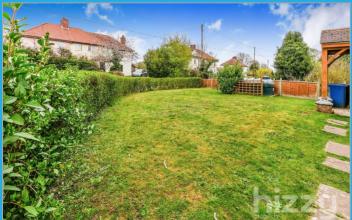

#### Outside

The property occupies a corner plot position with the lawned garden to the front and side. There is a driveway with space for two vehicles.