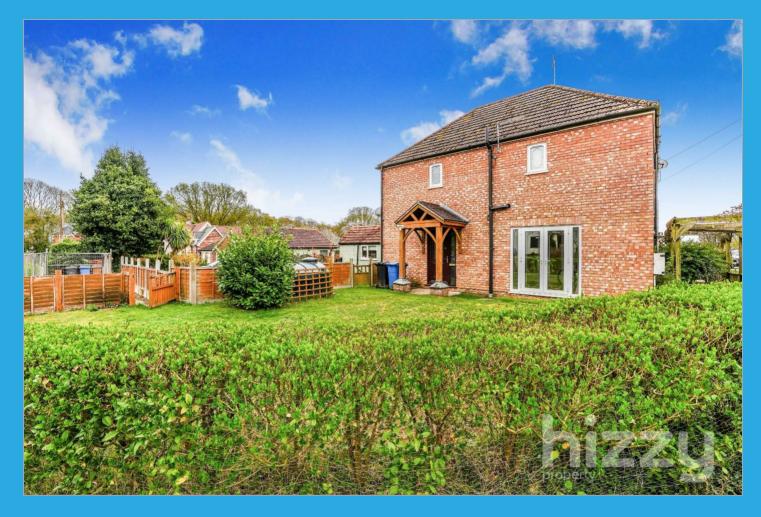

## 7a Rockalls Road, Polstead, CO6 5AR £275,000

- Sought After Location
- Two Double Bedrooms
- Lawned Gardens
- Living Room with Wood Flooring

- Offered "Chain Free"
- Driveway Providing Parking
- Smart Fitted kitchen
- Shower Room

#### About the property

A two double bedroom end of terraced property located in the heart of this much sought after village. The property is also offered for sale "chain free" and includes a driveway with off road parking for two cars and a lawned garden. The living space downstairs includes a smart fitted kitchen with built in oven, hob and dishwasher and a living room with dual aspect windows and wood flooring. Upstairs, there are two bedrooms and a shower room.

#### Outside

The property occupies a corner plot position with the lawned garden to the front and side. There is a driveway with space for two vehicles.