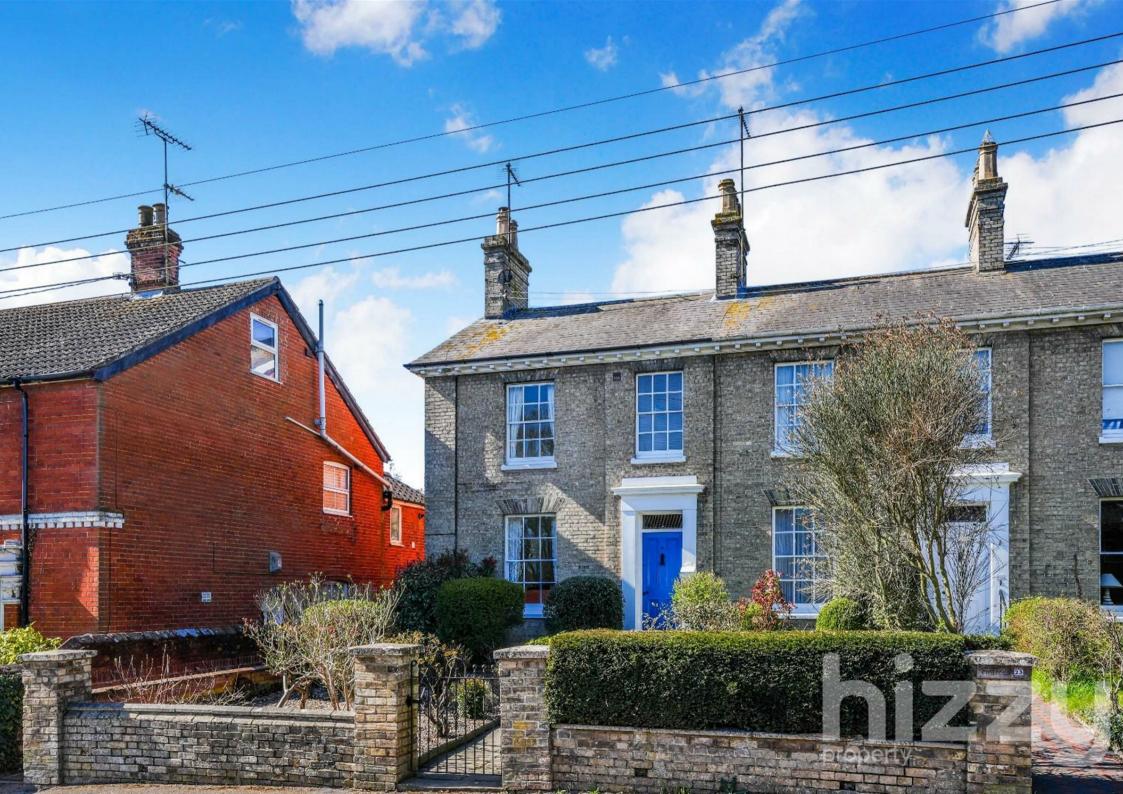

## 21 Gallows Hill, Hadleigh, IP7 6DD Offers over £475,000

## About the property

Very rarely do one of these properties come to market! We are exceptionally proud to market this attractive three bedroom Victorian end of terrace property located a short walk from the centre of Hadleigh, lovely countryside walks and the town's cricket meadow. The property dates back to around 1850 and includes a handsome Suffolk white brick façade under a slate tiled roof along with many fine features which include lovely sash windows with a shutter to the living room, 9ft ceiling heights, fireplaces, stripped wood doors and a cellar. The living space has a light, bright and airy feel which includes a large hallway with staircase to the first floor, living room with working fireplace, dining room with fireplace, fitted kitchen, utility/wc and a useful cellar. Upstairs there is a generous landing, three bedrooms and family bathroom which includes a free standing bath. Further benefits include a beautiful South-West facing rear garden.