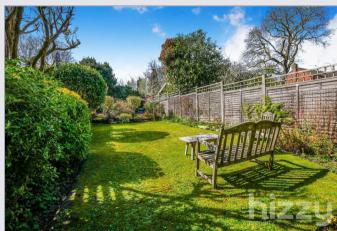

## Outside

A truly wonderful rear garden which really has to be seen to be fully appreciated. It's generous in size and measures in excess of 130ft in length. The owners have cleverly designed the garden to include meticulously kept lawn with an abundance of trees, shrubs and plants. There are also various seating and patio areas to take in the South-West facing sun. The front garden is laid to shingle with planted trees and shrubs. Whilst there is no official parking at the property there is on-street parking available to the front. Please note there is a right of way access across the rear for the neighbour.