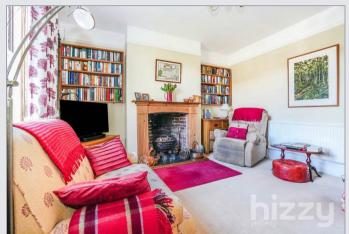

## About the property

Very rarely do one of these properties come to market! We are exceptionally proud to market this attractive three bedroom Victorian end of terrace property located a short walk from the centre of Hadleigh, lovely countryside walks and the town's cricket meadow. The property dates back to around 1850 and includes a handsome Suffolk white brick façade under a slate tiled roof along with many fine features which include lovely sash windows with a shutter to the living room, 9ft ceiling heights, fireplaces, stripped wood doors and a cellar. The living space has a light, bright and airy feel which includes a large hallway with staircase to the first floor, living room with working fireplace, dining room with fireplace, fitted kitchen, utility/wc and a useful cellar. Upstairs there is a generous landing, three bedrooms and family bathroom which includes a free standing bath. Further benefits include a beautiful South-West facing rear garden.