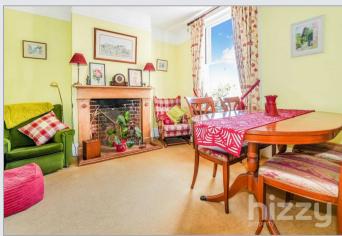

## About the property

Very rarely do one of these properties come to market! We are exceptionally proud to market this attractive three bedroom Victorian end of terrace property located a short walk from the centre of Hadleigh, lovely countryside walks and the town's cricket meadow. The property dates back to around 1850 and includes a handsome Suffolk white brick façade under a slate tiled roof along with many fine features which include lovely sash windows with a shutter to the living room, 9ft ceiling heights, fireplaces, stripped wood doors and a cellar. The living space has a light, bright and airy feel which includes a large hallway with staircase to the first floor, living room with working fireplace, dining room with fireplace, fitted kitchen, utility/wc and a useful cellar. Upstairs there is a generous landing, three bedrooms and family bathroom which includes a free standing bath. Further benefits include a beautiful South-West facing rear garden.

- Attractive Unlisted Victorian Townhouse
- Suffolk White Brick Facade
- Impressive Living Space with 9ft High Ceilings
- Rarely Available to Market
- Large Sash Windows
- Two Reception Rooms

- Beautiful Landscaped Garden
- Close to the High Street
- Cellar