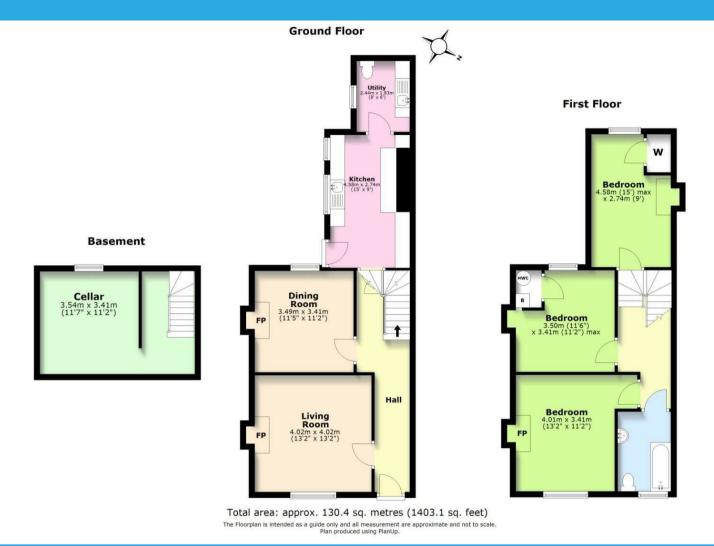

## About the property

Very rarely do one of these properties come to market! We are exceptionally proud to market this attractive three bedroom Victorian end of terrace property located a short walk from the centre of Hadleigh, lovely countryside walks and the town's cricket meadow. The property dates back to around 1850 and includes a handsome Suffolk white brick façade under a slate tiled roof along with many fine features which include lovely sash windows with a shutter to the living room, 9ft ceiling heights, fireplaces, stripped wood doors and a cellar. The living space has a light, bright and airy feel which includes a large hallway with staircase to the first floor, living room with working fireplace, dining room with fireplace, fitted kitchen, utility/wc and a useful cellar. Upstairs there is a generous landing, three bedrooms and family bathroom which includes a free standing bath. Further benefits include a beautiful South-West facing rear garden.