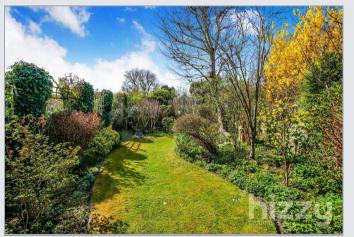

## Outside

A truly wonderful rear garden which really has to be seen to be fully appreciated. It's generous in size and measures in excess of 130ft in length. The owners have cleverly designed the garden to include meticulously kept lawn with an abundance of trees, shrubs and plants. There are also various seating and patio areas to take in the South-West facing sun. The front garden is laid to shingle with planted trees and shrubs. Whilst there is no official parking at the property there is on-street parking available to the front. Please note there is a right of way access across the rear for the neighbour.