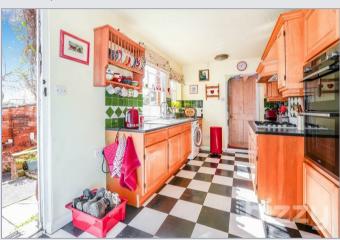

## About the property

Very rarely do one of these properties come to market! We are exceptionally proud to market this attractive three bedroom Victorian end of terrace property located a short walk from the centre of Hadleigh, lovely countryside walks and the town's cricket meadow. The property dates back to around 1850 and includes a handsome Suffolk white brick façade under a slate tiled roof along with many fine features which include lovely sash windows with a shutter to the living room, 9ft ceiling heights, fireplaces, stripped wood doors and a cellar. The living space has a light, bright and airy feel which includes a large hallway with staircase to the first floor, living room with working fireplace, dining room with fireplace, fitted kitchen, utility/wc and a useful cellar. Upstairs there is a generous landing, three bedrooms and family bathroom which includes a free standing bath. Further benefits include a beautiful South-West facing rear garden.