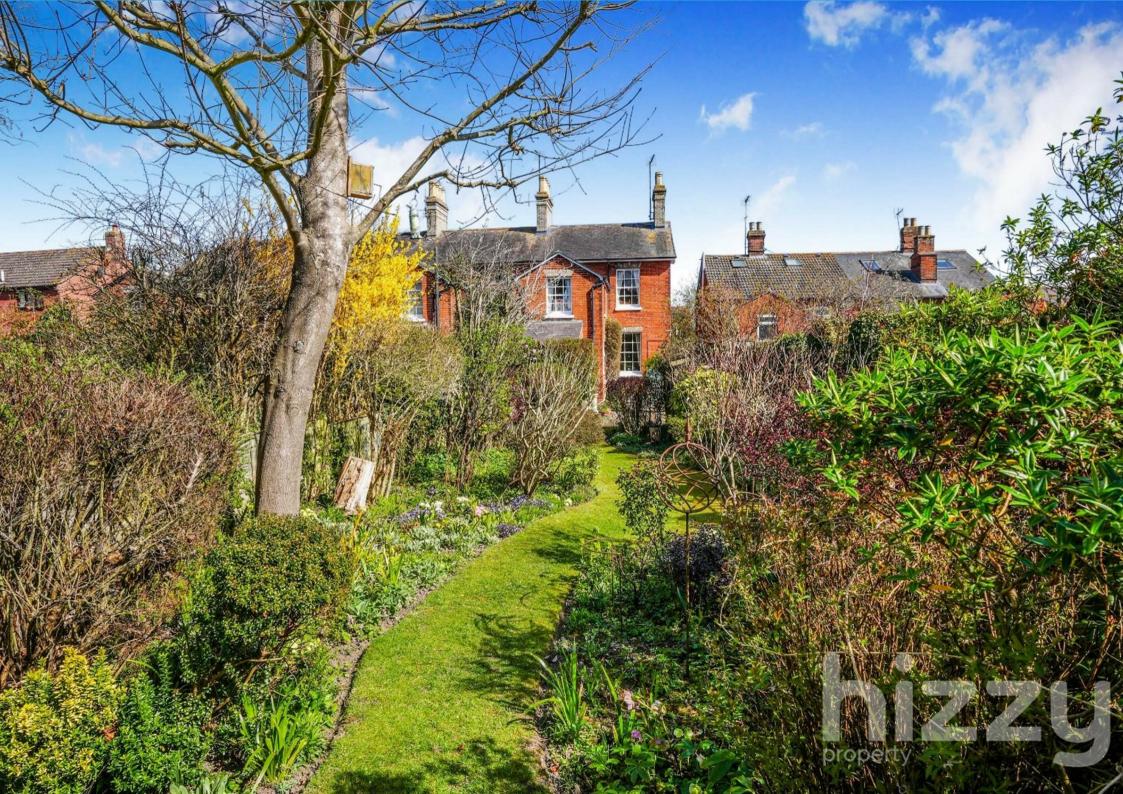

## Outside

A truly wonderful rear garden which really has to be seen to be fully appreciated. It's generous in size and measures in excess of 130ft in length. The owners have cleverly designed the garden to include meticulously kept lawn with an abundance of trees, shrubs and plants. There are also various seating and patio areas to take in the South-West facing sun. The front garden is laid to shingle with planted trees and shrubs. Whilst there is no official parking at the property there is on-street parking available to the front. Please note there is a right of way access across the rear for the neighbour.