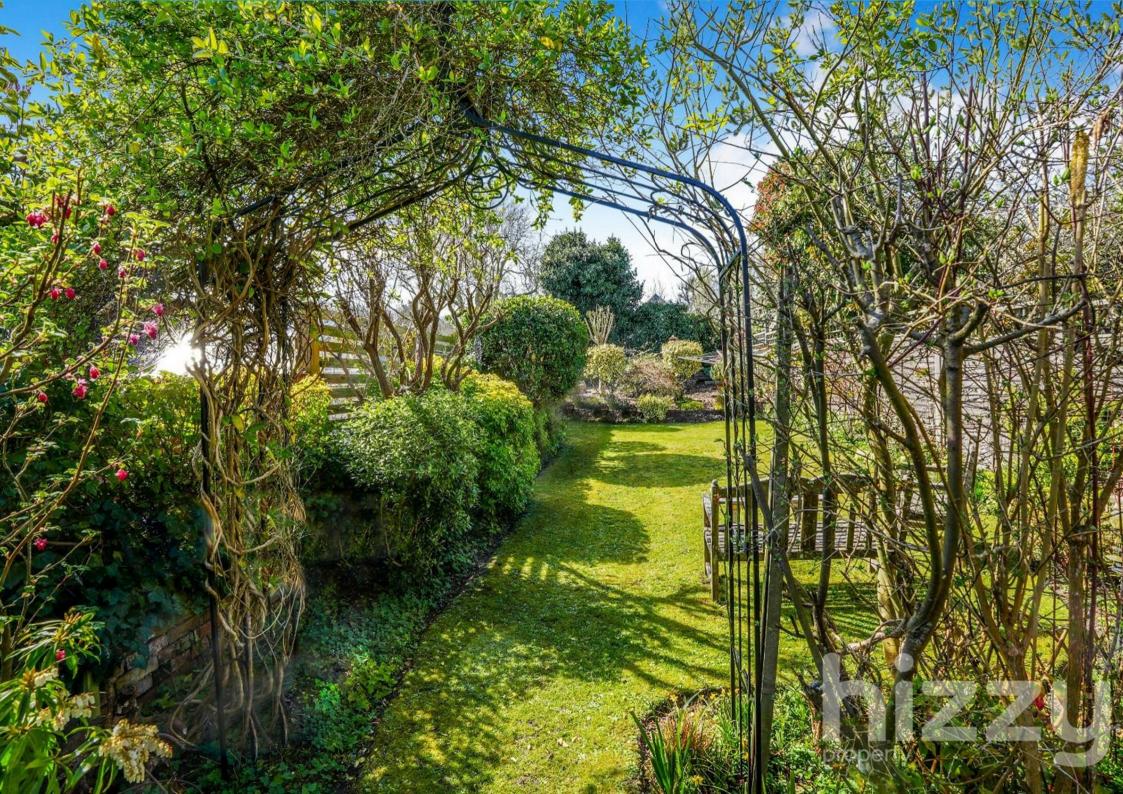

## Outside

A truly wonderful rear garden which really has to be seen to be fully appreciated. It's generous in size and measures in excess of 130ft in length. The owners have cleverly designed the garden to include meticulously kept lawn with an abundance of trees, shrubs and plants. There are also various seating and patio areas to take in the South-West facing sun. The front garden is laid to shingle with planted trees and shrubs. Whilst there is no official parking at the property there is on-street parking available to the front. Please note there is a right of way access across the rear for the neighbour.