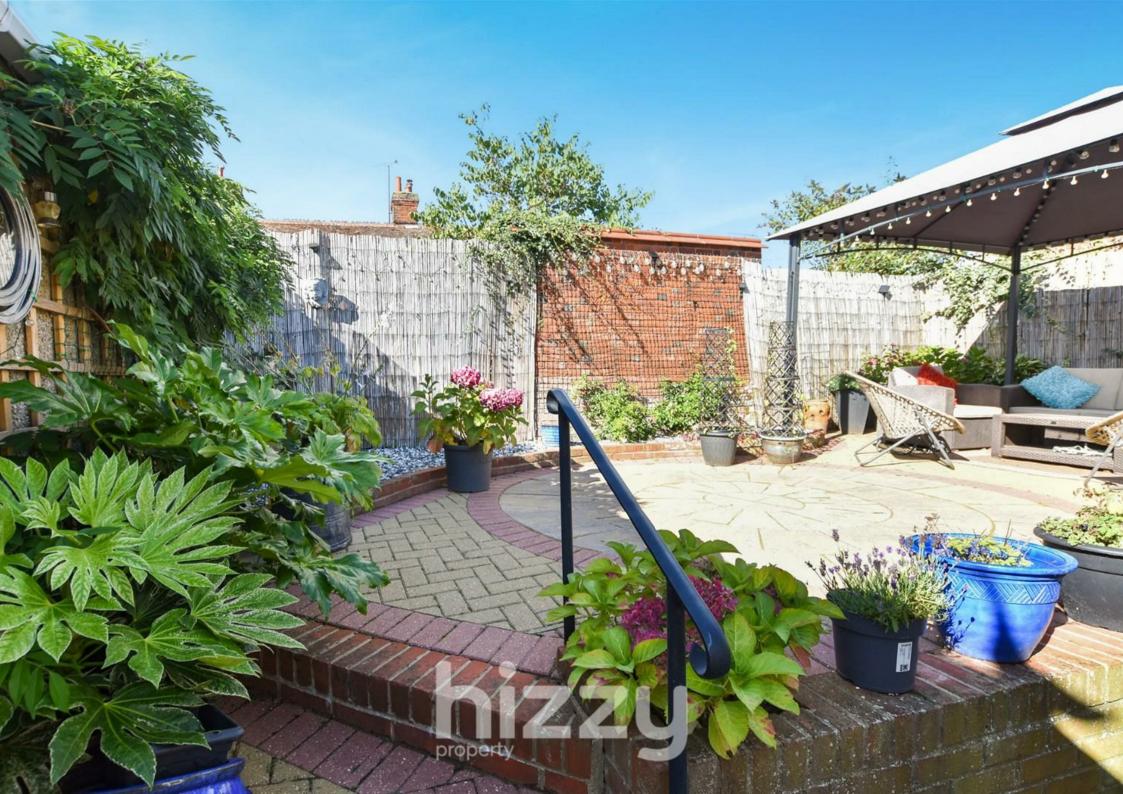

### Outside

The property has block paved off road parking to the front and gated access to the rear garden which is pleasantly secluded with an attractive terraced area providing a great space for outside dining or enjoying your morning coffee. There is a garage which is now used for storage and has no vehicular access.