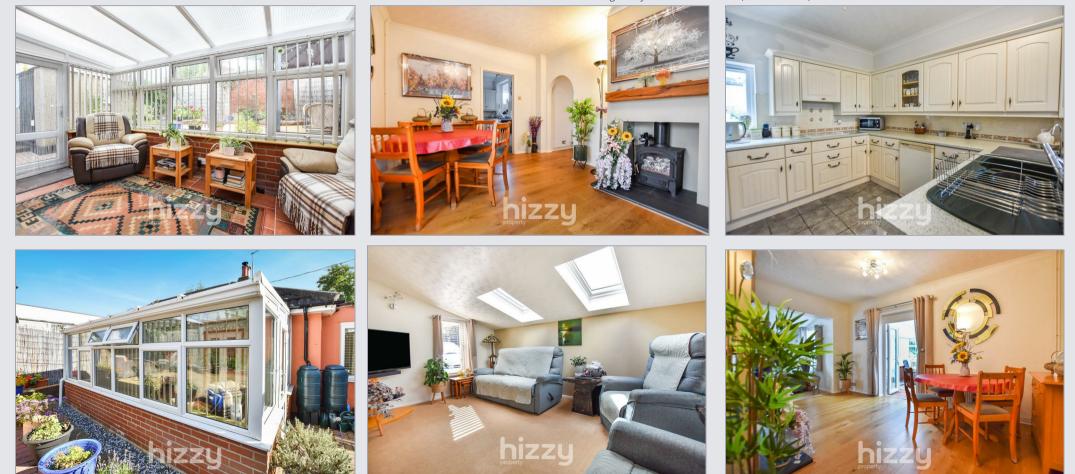

#### About the property

An exceptionally well presented and surprisingly spacious detached bungalow located approximately 100 yards from the High Street in Hadleigh and therefore perfectly positioned for those who need a property on one level and with direct access to the town's shops, facilities and bus station. The property is also within easy reach of open countryside making it ideal for an afternoon leisurely stroll or simply a walk with the dog. The impressive living space includes an entrance porch, living room, reception/dining room with a wood burner, conservatory, fitted kitchen which is partially open plan into the utility room, a shower room and two double bedrooms, one with a smart shower room. New gas boiler installed in December 2023.

### Outside

The property has block paved off road parking to the front and gated access to the rear garden which is pleasantly secluded with an attractive terraced area providing a great space for outside dining or enjoying your morning coffee. There is a garage which is now used for storage and has no vehicular access.