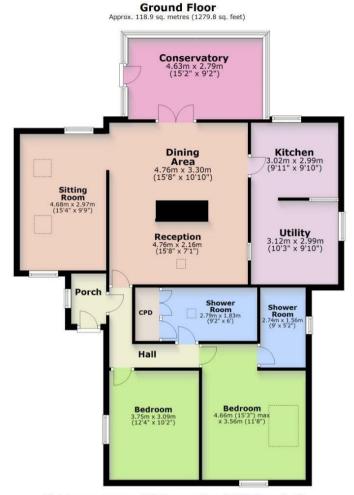

#### About the property

An exceptionally well presented and surprisingly spacious detached bungalow located approximately 100 yards from the High Street in Hadleigh and therefore perfectly positioned for those who need a property on one level and with direct access to the town's shops, facilities and bus station. The property is also within easy reach of open countryside making it ideal for an afternoon leisurely stroll or simply a walk with the dog. The impressive living space includes an entrance porch, living room, reception/dining room with a wood burner, conservatory, fitted kitchen which is partially open plan into the utility room, a shower room and two double bedrooms, one with a smart shower room. New gas boiler installed in December 2023.

- Driveway Parking to the Front
- Reception/Dining Room with Wood Burner
- Two Double Bedrooms

Total area: approx. 118.9 sq. metres (1279.8 sq. feet) The floor plan is intended as a guide only.

EPC

These particulars, whilst believed to be accurate are set out as a general outline only for guidance and do not constitute any part of an offer or contract. Intending purchasers should not rely on them as statements of representation of fact, but must satisfy themselves by inspection or otherwise as to their accuracy. No person in this firms employment has the authority to make or give any representation or warranty in respect of the property.