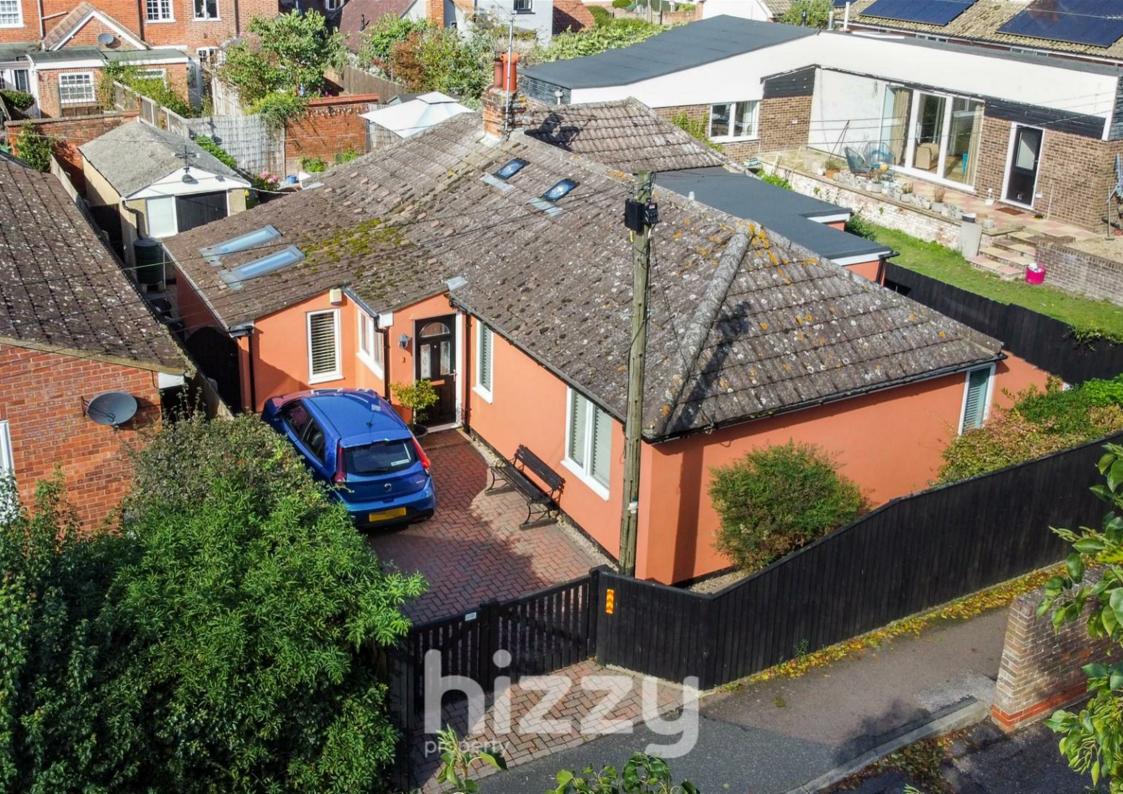

#### About the property

An exceptionally well presented and surprisingly spacious detached bungalow located approximately 100 yards from the High Street in Hadleigh and therefore perfectly positioned for those who need a property on one level and with direct access to the town's shops, facilities and bus station. The property is also within easy reach of open countryside making it ideal for an afternoon leisurely stroll or simply a walk with the dog. The impressive living space includes an entrance porch, living room, reception/dining room with a wood burner, conservatory, fitted kitchen which is partially open plan into the utility room, a shower room and two double bedrooms, one with a smart shower room. New gas boiler installed in December 2023.

### Outside

The property has block paved off road parking to the front and gated access to the rear garden which is pleasantly secluded with an attractive terraced area providing a great space for outside dining or enjoying your morning coffee. There is a garage which is now used for storage and has no vehicular access.