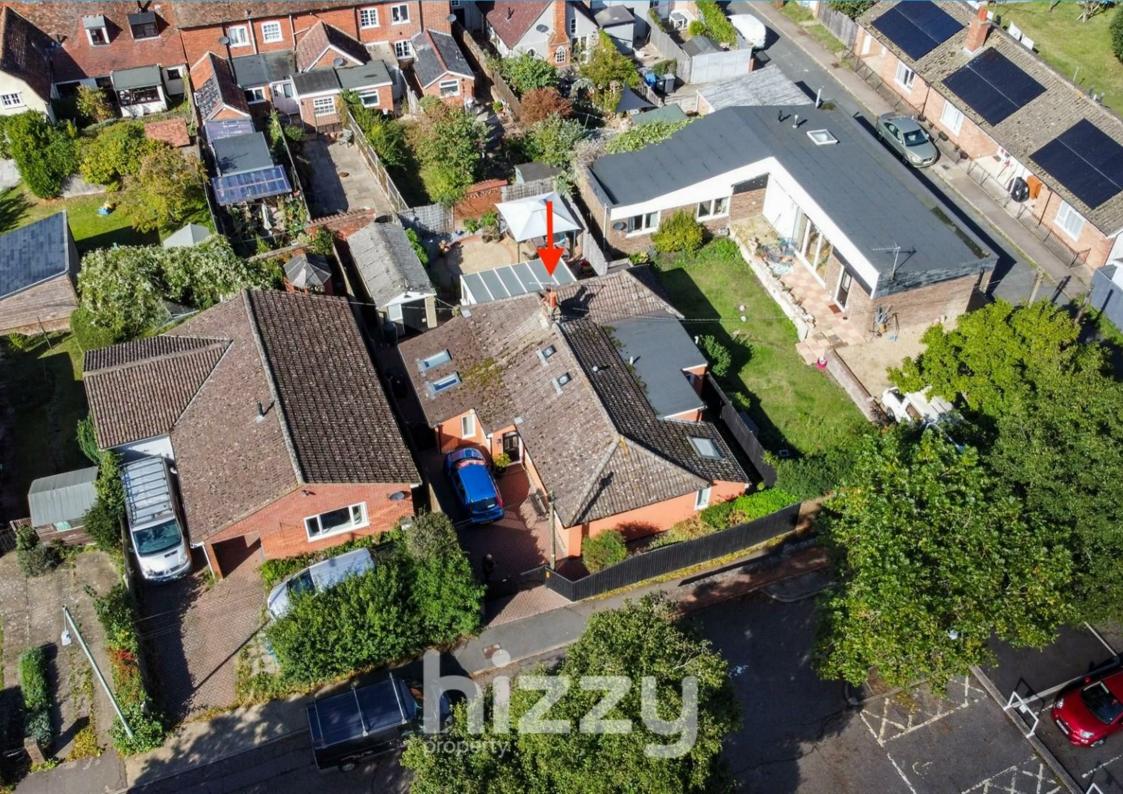

#### About the property

An exceptionally well presented and surprisingly spacious detached bungalow located approximately 100 yards from the High Street in Hadleigh and therefore perfectly positioned for those who need a property on one level and with direct access to the town's shops, facilities and bus station. The property is also within easy reach of open countryside making it ideal for an afternoon leisurely stroll or simply a walk with the dog. The impressive living space includes an entrance porch, living room, reception/dining room with a wood burner, conservatory, fitted kitchen which is partially open plan into the utility room, a shower room and two double bedrooms, one with a smart shower room. New gas boiler installed in December 2023.

### Outside

The property has block paved off road parking to the front and gated access to the rear garden which is pleasantly secluded with an attractive terraced area providing a great space for outside dining or enjoying your morning coffee. There is a garage which is now used for storage and has no vehicular access.