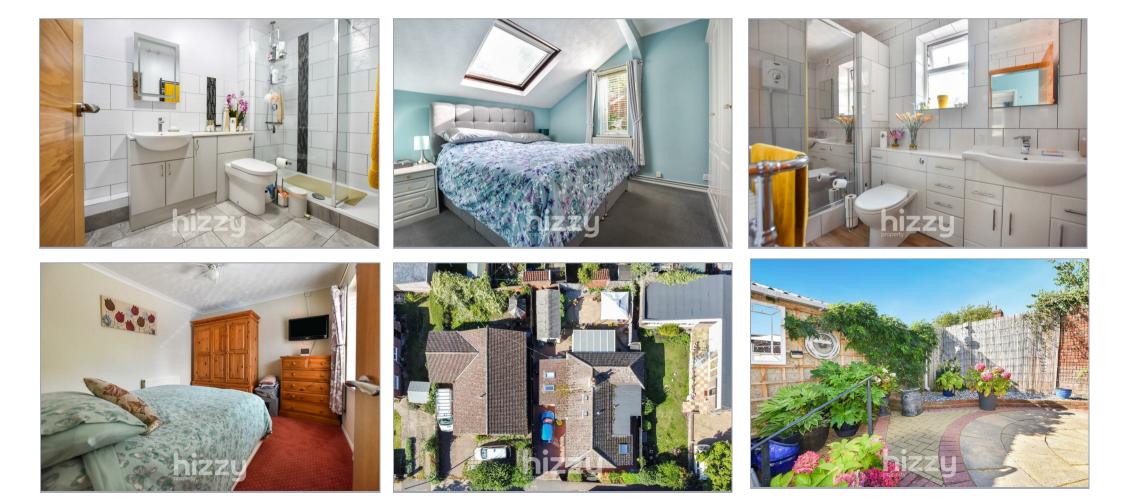

#### About the property

An exceptionally well presented and surprisingly spacious detached bungalow located approximately 100 yards from the High Street in Hadleigh and therefore perfectly positioned for those who need a property on one level and with direct access to the town's shops, facilities and bus station. The property is also within easy reach of open countryside making it ideal for an afternoon leisurely stroll or simply a walk with the dog. The impressive living space includes an entrance porch, living room, reception/dining room with a wood burner, conservatory, fitted kitchen which is partially open plan into the utility room, a shower room and two double bedrooms, one with a smart shower room. New gas boiler installed in December 2023.

### Outside

The property has block paved off road parking to the front and gated access to the rear garden which is pleasantly secluded with an attractive terraced area providing a great space for outside dining or enjoying your morning coffee. There is a garage which is now used for storage and has no vehicular access.