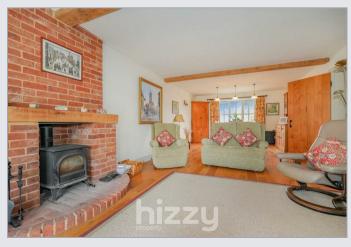

#### About the property

A smart individually designed 4 bedroom detached home situated within this popular Suffolk village. The property also benefits from stunning countryside views to the rear, a double garage, large workshop and a plot size of around 0.25 acres (sts). The well proportioned light and bright living space which is arranged over two levels includes a generous reception hall, downstairs WC, a living and dining room with an inset wood burner, a useful home office, an impressive quality kitchen/dining room designed by "Anglia Factors" which includes a large AGA, built in fridge/freezer and dishwasher along a matching utility room with a built in tumble dryer. The four bedrooms are all located on the first floor with the main bedroom having built in wardrobes and all bedrooms have their own en suite facilities. The property also has a "Stiltz" vertical lift in the corner of the living room.