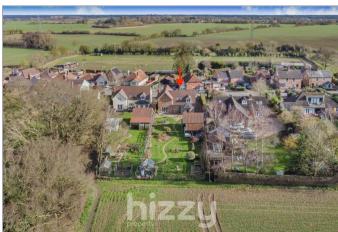

## Woodman Cottage Duke Street, Hintlesham, IP8 3QP £750,000

#### Outside

The impressive gardens total around 0.25 acres (sts). The main garden is the the rear of the property and is neatly laid to lawn with well stocked borders and backs directly onto open countryside. In the garden there is a stylish greenhouse and large workshop. The double garage has power/light connected and parking. To the front there is additional parking along with a neat garden. The garden also has the benefit of a rain water harvesting system supplied by 4 hydrants throughout the garden.