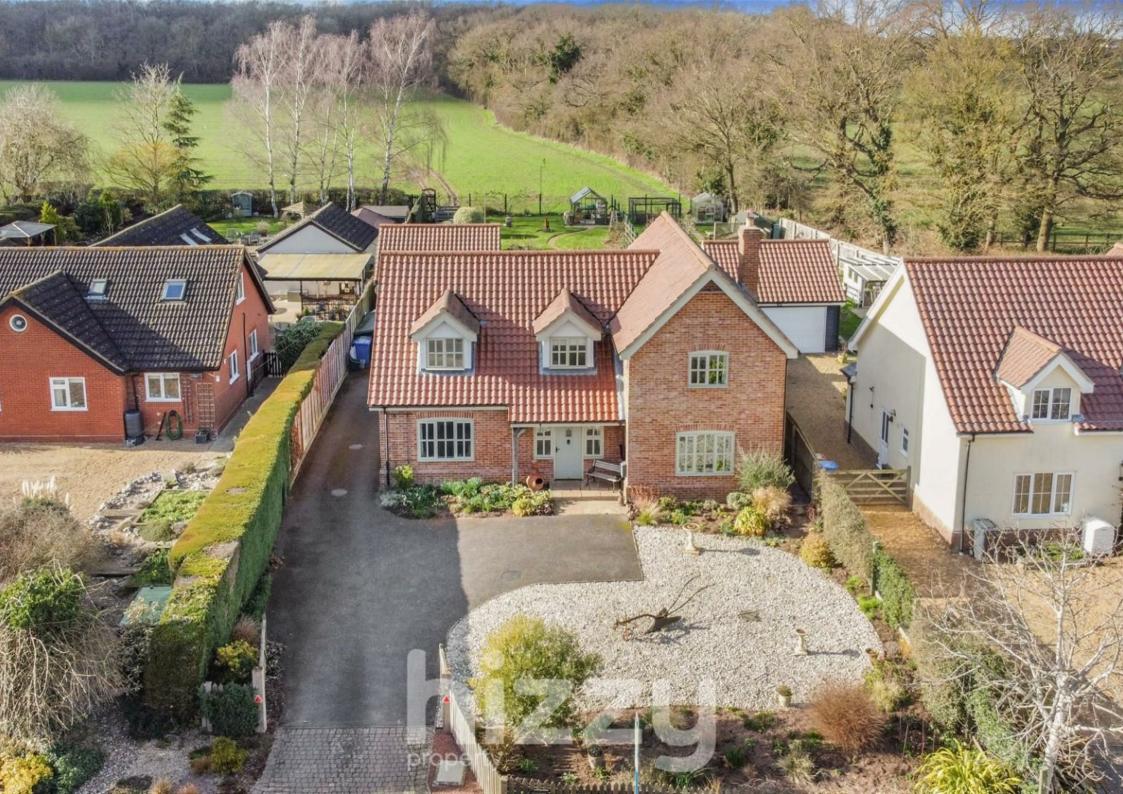

## Woodman Cottage Duke Street, Hintlesham, IP8 3QP £750,000

#### About the property

A smart individually designed 4 bedroom detached home situated within this popular Suffolk village. The property also benefits from stunning countryside views to the rear, a double garage, large workshop and a plot size of around 0.25 acres (sts). The well proportioned light and bright living space which is arranged over two levels includes a generous reception hall, downstairs WC, a living and dining room with an inset wood burner, a useful home office, an impressive quality kitchen/dining room designed by "Anglia Factors" which includes a large AGA, built in fridge/freezer and dishwasher along a matching utility room with a built in tumble dryer. The four bedrooms are all located on the first floor with the main bedroom having built in wardrobes and all bedrooms have their own en suite facilities. The property also has a "Stiltz" vertical lift in the corner of the living room.

#### Outside

The impressive gardens total around 0.25 acres (sts). The main garden is the the rear of the property and is neatly laid to lawn with well stocked borders and backs directly onto open countryside. In the garden there is a stylish greenhouse and large workshop. The double garage has power/light connected and parking. To the front there is additional parking along with a neat garden. The garden also has the benefit of a rain water harvesting system supplied by 4 hydrants throughout the garden.