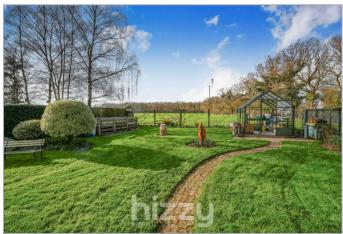

#### Outside

The impressive gardens total around 0.25 acres (sts). The main garden is the the rear of the property and is neatly laid to lawn with well stocked borders and backs directly onto open countryside. In the garden there is a stylish greenhouse and large workshop. The double garage has power/light connected and parking. To the front there is additional parking along with a neat garden. The garden also has the benefit of a rain water harvesting system supplied by 4 hydrants throughout the garden.