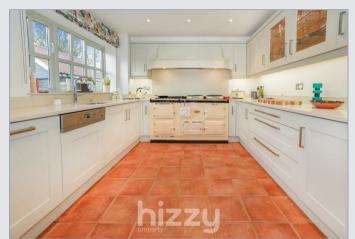

#### About the property

A smart individually designed 4 bedroom detached home situated within this popular Suffolk village. The property also benefits from stunning countryside views to the rear, a double garage, large workshop and a plot size of around 0.25 acres (sts). The well proportioned light and bright living space which is arranged over two levels includes a generous reception hall, downstairs WC, a living and dining room with an inset wood burner, a useful home office, an impressive quality kitchen/dining room designed by "Anglia Factors" which includes a large AGA, built in fridge/freezer and dishwasher along a matching utility room with a built in tumble dryer. The four bedrooms are all located on the first floor with the main bedroom having built in wardrobes and all bedrooms have their own en suite facilities. The property also has a "Stiltz" vertical lift in the corner of the living room.