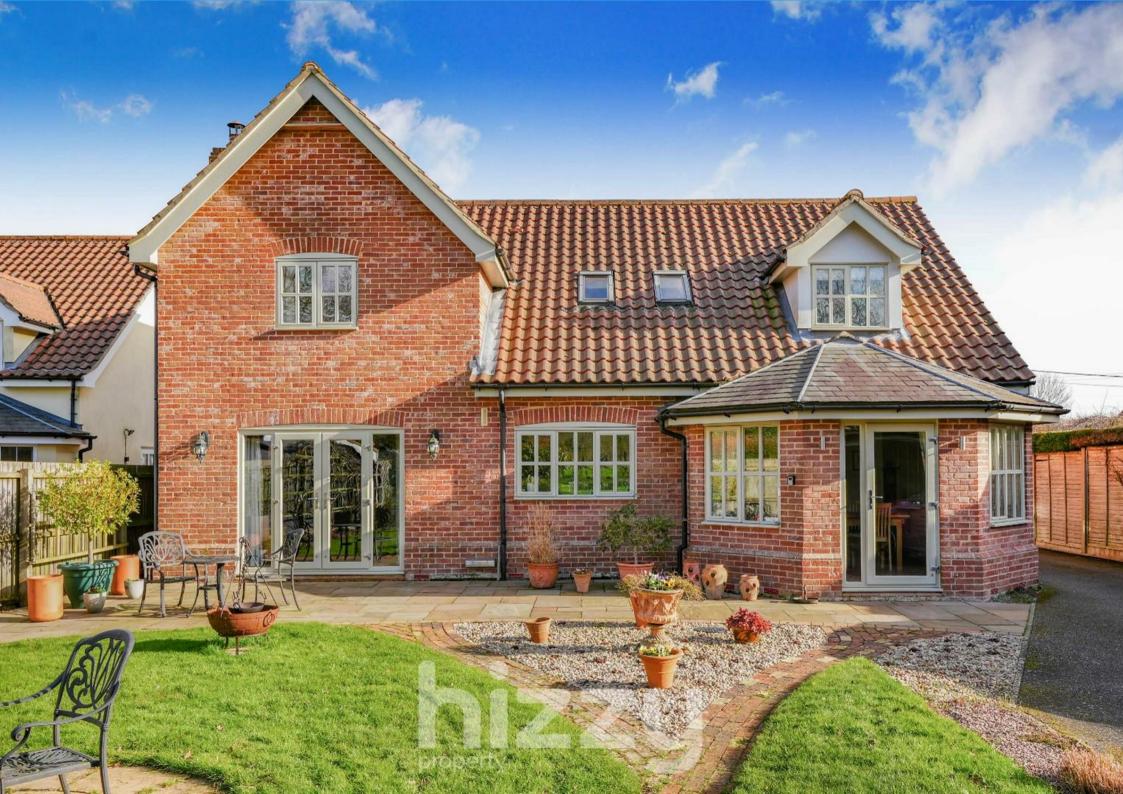

#### About the property

A smart individually designed 4 bedroom detached home situated within this popular Suffolk village. The property also benefits from stunning countryside views to the rear, a double garage, large workshop and a plot size of around 0.25 acres (sts). The well proportioned light and bright living space which is arranged over two levels includes a generous reception hall, downstairs WC, a living and dining room with an inset wood burner, a useful home office, an impressive quality kitchen/dining room designed by "Anglia Factors" which includes a large AGA, built in fridge/freezer and dishwasher along a matching utility room with a built in tumble dryer. The four bedrooms are all located on the first floor with the main bedroom having built in wardrobes and all bedrooms have their own en suite facilities. The property also has a "Stiltz" vertical lift in the corner of the living room.

#### Outside

The impressive gardens total around 0.25 acres (sts). The main garden is the the rear of the property and is neatly laid to lawn with well stocked borders and backs directly onto open countryside. In the garden there is a stylish greenhouse and large workshop. The double garage has power/light connected and parking. To the front there is additional parking along with a neat garden. The garden also has the benefit of a rain water harvesting system supplied by 4 hydrants throughout the garden.