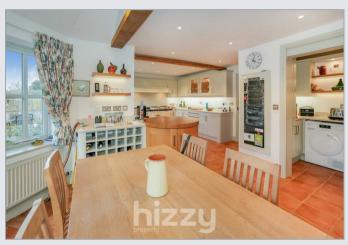

#### About the property

A smart individually designed 4 bedroom detached home situated within this popular Suffolk village. The property also benefits from stunning countryside views to the rear, a double garage, large workshop and a plot size of around 0.25 acres (sts). The well proportioned light and bright living space which is arranged over two levels includes a generous reception hall, downstairs WC, a living and dining room with an inset wood burner, a useful home office, an impressive quality kitchen/dining room designed by "Anglia Factors" which includes a large AGA, built in fridge/freezer and dishwasher along a matching utility room with a built in tumble dryer. The four bedrooms are all located on the first floor with the main bedroom having built in wardrobes and all bedrooms have their own en suite facilities. The property also has a "Stiltz" vertical lift in the corner of the living room.