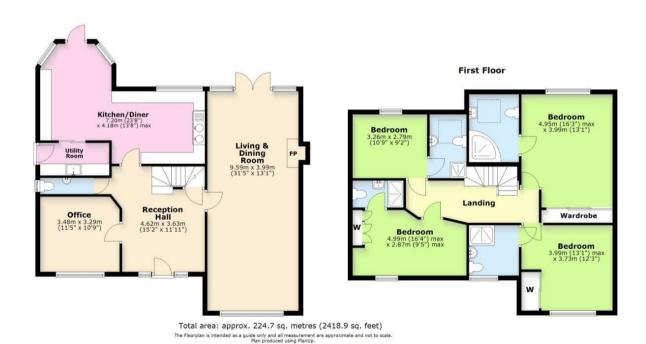

#### About the property

A smart individually designed 4 bedroom detached home situated within this popular Suffolk village. The property also benefits from stunning countryside views to the rear, a double garage, large workshop and a plot size of around 0.25 acres (sts). The well proportioned light and bright living space which is arranged over two levels includes a generous reception hall, downstairs WC, a living and dining room with an inset wood burner, a useful home office, an impressive quality kitchen/dining room designed by "Anglia Factors" which includes a large AGA, built in fridge/freezer and dishwasher along a matching utility room with a built in tumble dryer. The four bedrooms are all located on the first floor with the main bedroom having built in wardrobes and all bedrooms have their own en suite facilities. The property also has a "Stiltz" vertical lift in the corner of the living room.

# Ground Floor Double Garage