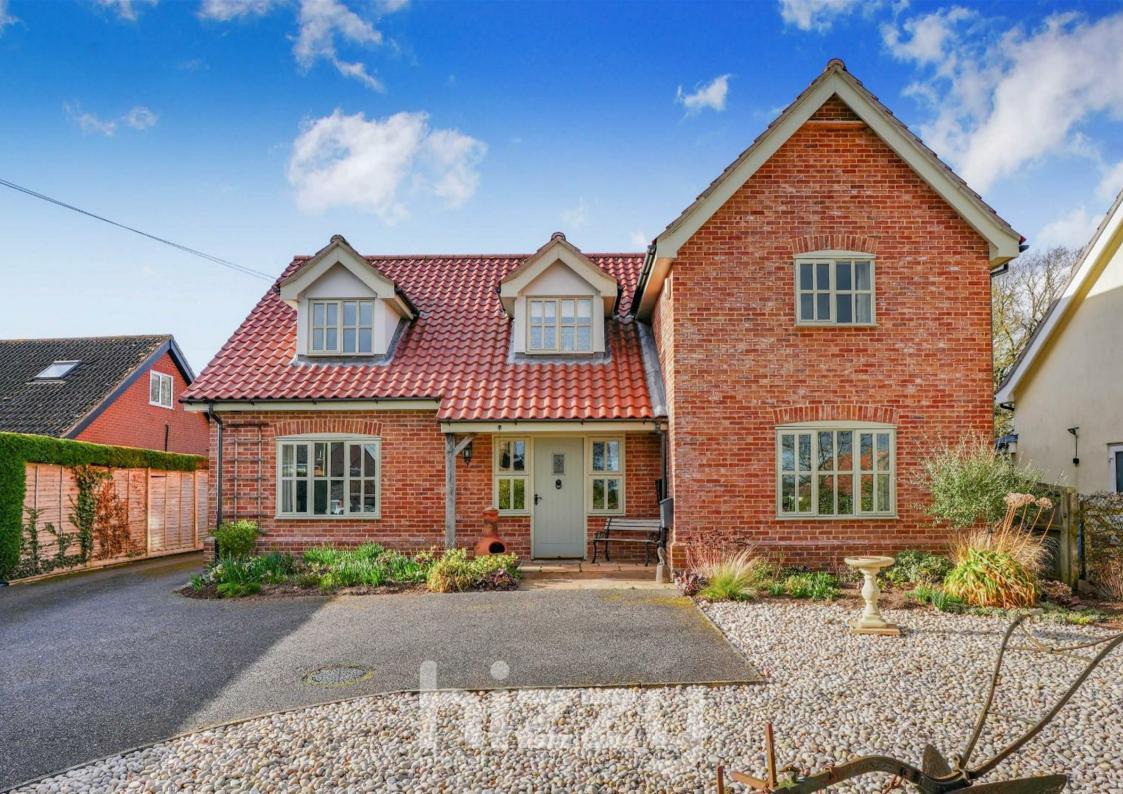

## Woodman Cottage Duke Street, Hintlesham, IP8 3QP £750,000

#### About the property

A smart individually designed 4 bedroom detached home situated within this popular Suffolk village. The property also benefits from stunning countryside views to the rear, a double garage, large workshop and a plot size of around 0.25 acres (sts). The well proportioned light and bright living space which is arranged over two levels includes a generous reception hall, downstairs WC, a living and dining room with an inset wood burner, a useful home office, an impressive quality kitchen/dining room designed by "Anglia Factors" which includes a large AGA, built in fridge/freezer and dishwasher along a matching utility room with a built in tumble dryer. The four bedrooms are all located on the first floor with the main bedroom having built in wardrobes and all bedrooms have their own en suite facilities. The property also has a "Stiltz" vertical lift in the corner of the living room.