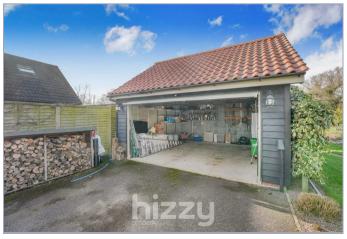

#### Outside

The impressive gardens total around 0.25 acres (sts). The main garden is the the rear of the property and is neatly laid to lawn with well stocked borders and backs directly onto open countryside. In the garden there is a stylish greenhouse and large workshop. The double garage has power/light connected and parking. To the front there is additional parking along with a neat garden. The garden also has the benefit of a rain water harvesting system supplied by 4 hydrants throughout the garden.

- Exceptionally Well Presented Detached Home
- Impressive Living Space Throughout
- Quality Fitted Kitchen with Large AGA

- Total Plot size around 0.25 Acres (sts)
- Four First Floor Bedrooms
- Double Reception Room & Home office
- Backing onto Open Countryside
- Four En Suites to all Bedrooms
- Double Garage and Workshop

# Ground Floor Double Garage