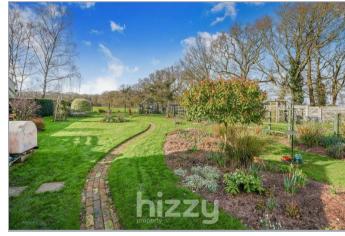

#### Outside

The impressive gardens total around 0.25 acres (sts). The main garden is the the rear of the property and is neatly laid to lawn with well stocked borders and backs directly onto open countryside. In the garden there is a stylish greenhouse and large workshop. The double garage has power/light connected and parking. To the front there is additional parking along with a neat garden. The garden also has the benefit of a rain water harvesting system supplied by 4 hydrants throughout the garden.