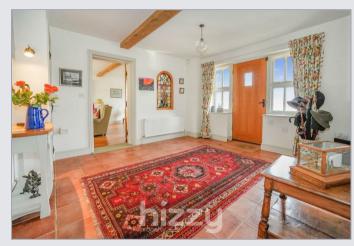

#### About the property

A smart individually designed 4 bedroom detached home situated within this popular Suffolk village. The property also benefits from stunning countryside views to the rear, a double garage, large workshop and a plot size of around 0.25 acres (sts). The well proportioned light and bright living space which is arranged over two levels includes a generous reception hall, downstairs WC, a living and dining room with an inset wood burner, a useful home office, an impressive quality kitchen/dining room designed by "Anglia Factors" which includes a large AGA, built in fridge/freezer and dishwasher along a matching utility room with a built in tumble dryer. The four bedrooms are all located on the first floor with the main bedroom having built in wardrobes and all bedrooms have their own en suite facilities. The property also has a "Stiltz" vertical lift in the corner of the living room.