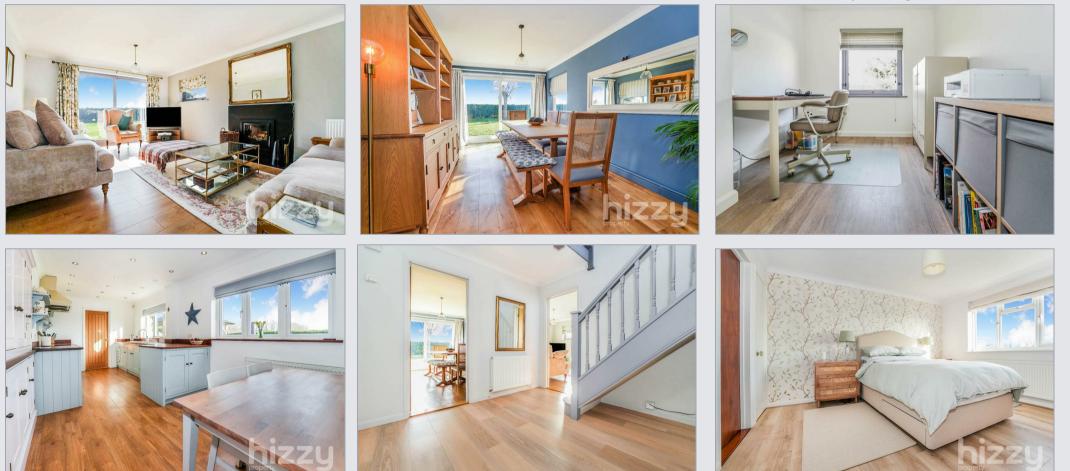

#### About the property

An individual 4 bedroom detached home quietly located in Chattisham enjoying rural views, yet within striking distance of both Ipswich and the market town of Hadleigh. The property sits centrally within the plot (1/4 acre s.t.s) and enjoys particularly wellproportioned accommodation, presented in immaculate condition. The current owners have persisted to ensure the property is meticulously well maintained, as well as installing quality fittings such as oak internal doors, Amtico flooring and a bespoke 'handmade' kitchen with Iroko work tops. The well planned space enjoys an abundance of natural light; particularly into the two rear facing reception rooms and kitchen. In total the internal living accommodation is approximately 1865 sq ft comprising porch, hall, living room with a Nestor Martin wood burning stove, dining room, kitchen/breakfast room, utility room, study/fifth bedroom and ground floor shower room. Upstairs there are four bedrooms with an ensuite bathroom serving the main bedroom and a family bathroom.