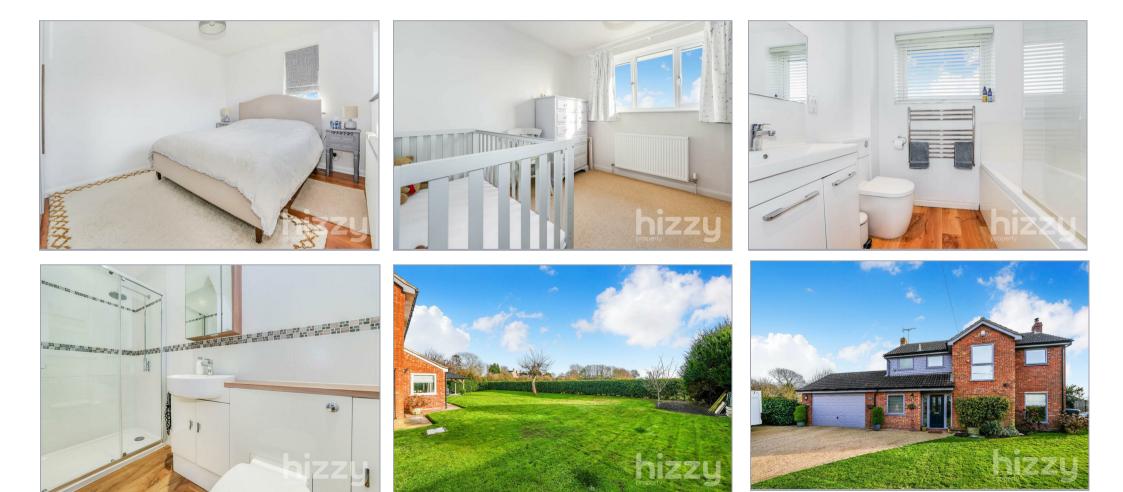

Cheriton House sits centrally within the 1/4 acre (sts) plot backing onto open countryside with fine views. Double gates provide access into a parking area which has plenty of space for numerous cars and a caravan/motorhome. The double garage has electric connected and a door into the utility room. The gardens are mainly lawned and surround the property with the rear aspect being south facing. The gardens are further complimented by a stylish mosaic tile effect covered terrace, ideal for alfresco dining.