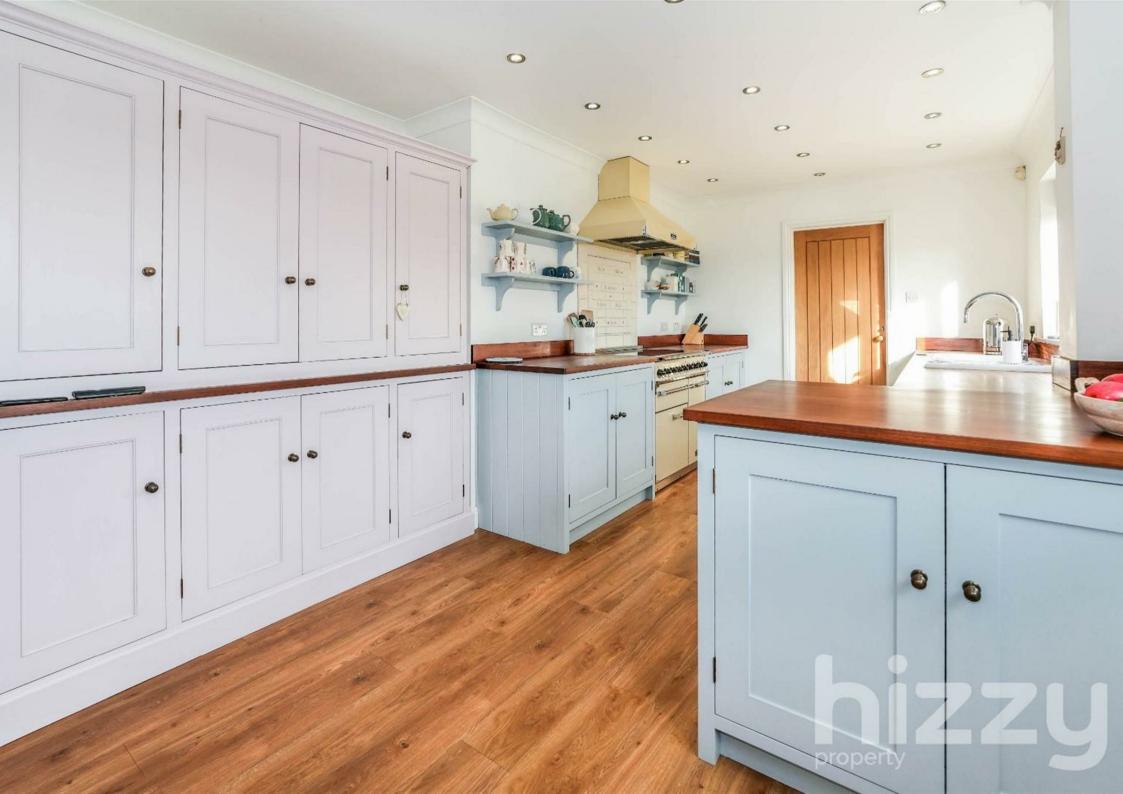

#### About the property

An individual 4 bedroom detached home quietly located in Chattisham enjoying rural views, yet within striking distance of both Ipswich and the market town of Hadleigh. The property sits centrally within the plot (1/4 acre s.t.s) and enjoys particularly wellproportioned accommodation, presented in immaculate condition. The current owners have persisted to ensure the property is meticulously well maintained, as well as installing quality fittings such as oak internal doors, Amtico flooring and a bespoke 'handmade' kitchen with Iroko work tops. The well planned space enjoys an abundance of natural light; particularly into the two rear facing reception rooms and kitchen. In total the internal living accommodation is approximately 1865 sq ft comprising porch, hall, living room with a Nestor Martin wood burning stove, dining room, kitchen/breakfast room, utility room, study/fifth bedroom and ground floor shower room. Upstairs there are four bedrooms with an ensuite bathroom serving the main bedroom and a family bathroom.

- Bespoke Handmade Kitchen
- Four Generous Sized Bedrooms
- Wonderful Countryside Views