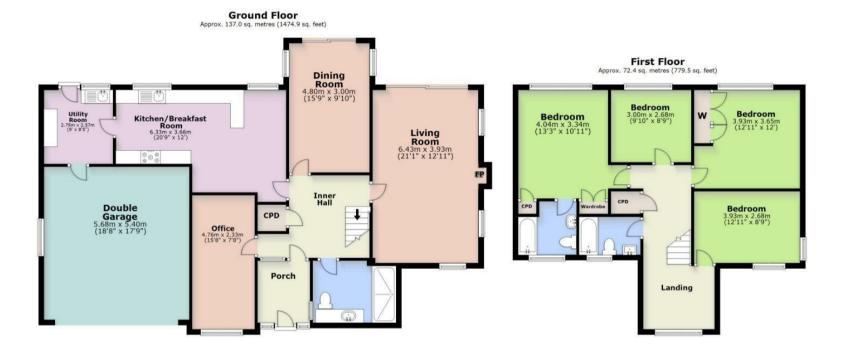

#### About the property

An individual 4 bedroom detached home quietly located in Chattisham enjoying rural views, yet within striking distance of both Ipswich and the market town of Hadleigh. The property sits centrally within the plot (1/4 acre s.t.s) and enjoys particularly wellproportioned accommodation, presented in immaculate condition. The current owners have persisted to ensure the property is meticulously well maintained, as well as installing quality fittings such as oak internal doors, Amtico flooring and a bespoke 'handmade' kitchen with Iroko work tops. The well planned space enjoys an abundance of natural light; particularly into the two rear facing reception rooms and kitchen. In total the internal living accommodation is approximately 1865 sq ft comprising porch, hall, living room with a Nestor Martin wood burning stove, dining room, kitchen/breakfast room, utility room, study/fifth bedroom and ground floor shower room. Upstairs there are four bedrooms with an ensuite bathroom serving the main bedroom and a family bathroom.