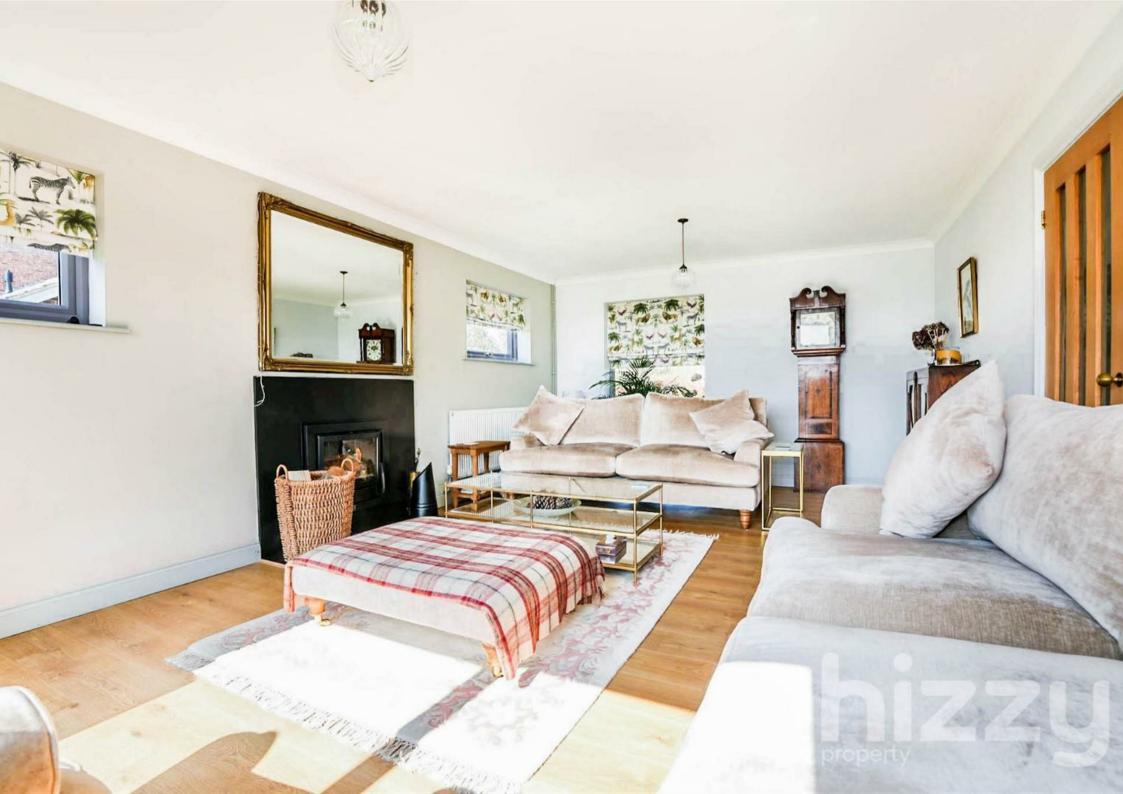

#### About the property

An individual 4 bedroom detached home quietly located in Chattisham enjoying rural views, yet within striking distance of both Ipswich and the market town of Hadleigh. The property sits centrally within the plot (1/4 acre s.t.s) and enjoys particularly wellproportioned accommodation, presented in immaculate condition. The current owners have persisted to ensure the property is meticulously well maintained, as well as installing quality fittings such as oak internal doors, Amtico flooring and a bespoke 'handmade' kitchen with Iroko work tops. The well planned space enjoys an abundance of natural light; particularly into the two rear facing reception rooms and kitchen. In total the internal living accommodation is approximately 1865 sq ft comprising porch, hall, living room with a Nestor Martin wood burning stove, dining room, kitchen/breakfast room, utility room, study/fifth bedroom and ground floor shower room. Upstairs there are four bedrooms with an ensuite bathroom serving the main bedroom and a family bathroom.