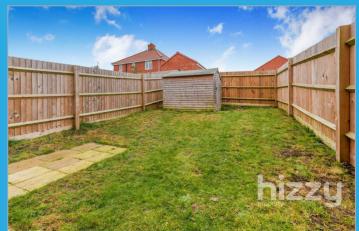

#### Outside

The rear garden is mainly laid to lawn and fenced on all sides and a garden shed. There is side access to the front. The property benefits from having two allocated parking spaces to the rear.