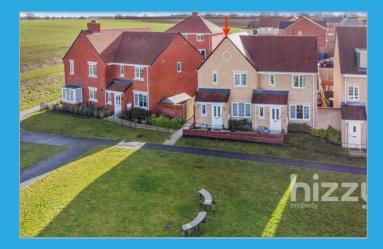

## 14 Orson Walk, Hadleigh, IP7 6FQ £295,000

- Smart Semi Detached Home
- Two Allocated Parking Spaces
- Bathroom, En Suite & WC
- Living Room to the Front

- Open Countryside on your Doorstep
- Three First Floor Bedrooms
- Upgraded Kitchen, Work Top[s and Internal Doors
- Kitchen/Dining Room

#### About the property

A stylish 3 bedroom semi detached home only about 3 years old and nicely situated on the edge of the development close to open countryside and local walks. The property, which benefits from the remainder of the NHBC guarantee, also includes a few upgrades such as the kitchen, work surfaces and part glazed internal doors. The living space includes a hall, WC, living room and a kitchen/dining room to the rear. Upstairs, there are three bedrooms along with a family bathroom and an en suite shower room to the main bedroom.