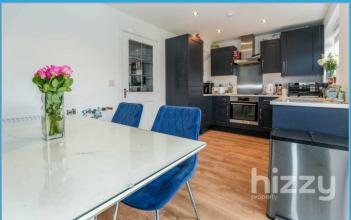

#### About the property

A stylish 3 bedroom semi detached home only about 3 years old and nicely situated on the edge of the development close to open countryside and local walks. The property, which benefits from the remainder of the NHBC guarantee, also includes a few upgrades such as the kitchen, work surfaces and part glazed internal doors. The living space includes a hall, WC, living room and a kitchen/dining room to the rear. Upstairs, there are three bedrooms along with a family bathroom and an en suite shower room to the main bedroom.