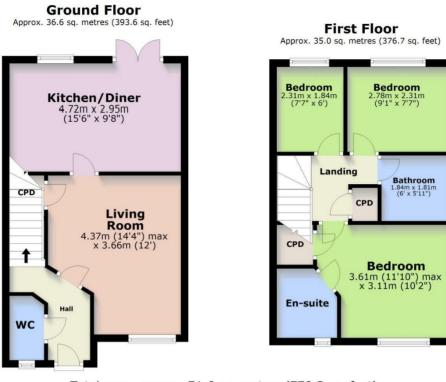

Total area: approx. 71.6 sq. metres (770.3 sq. feet) The floor plan is intended as a guide only. Plan produced using PlanUp.