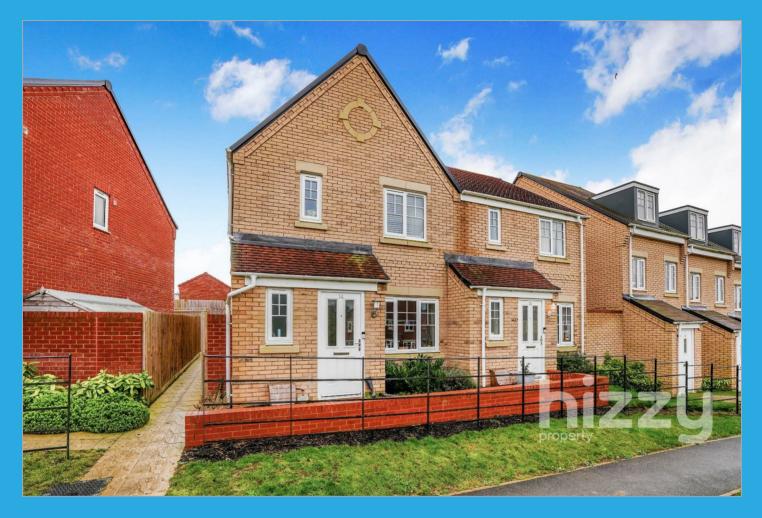

## 14 Orson Walk, Hadleigh, IP7 6FQ £295,000

- Smart Semi Detached Home
- Two Allocated Parking Spaces
- Bathroom, En Suite & WC
- Living Room to the Front

- Open Countryside on your Doorstep
- Three First Floor Bedrooms
- Upgraded Kitchen, Work Top[s and Internal Doors
- Kitchen/Dining Room

#### About the property

A stylish 3 bedroom semi detached home only about 3 years old and nicely situated on the edge of the development close to open countryside and local walks. The property, which benefits from the remainder of the NHBC guarantee, also includes a few upgrades such as the kitchen, work surfaces and part glazed internal doors. The living space includes a hall, WC, living room and a kitchen/dining room to the rear. Upstairs, there are three bedrooms along with a family bathroom and an en suite shower room to the main bedroom.