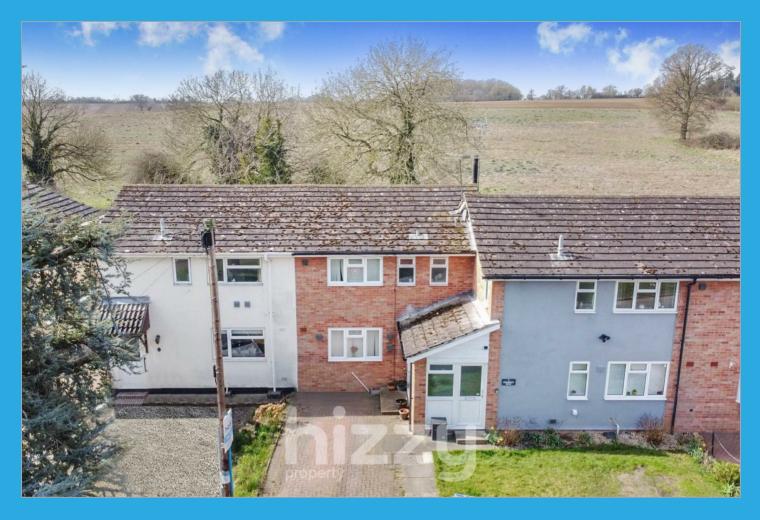

## 5 Newberry Road, Bildeston, IP7 7ES Offers over £220,000

- Surprisingly Spacious Family Home
- Off Road Parking to the Front
- Generous Living Space
- Utility/Home Office

- Close to Local Primary School
- Countryside to the Rear
- Three First Floor Bedrooms
- Living room & Conservatory

#### About the property

A surprisingly spacious three bedroom terraced property with parking, ideally located close to the village primary school and a short walk from the High Street. The property would ideally suit first time buyers or a young family looking for a good amount of living space. The accommodation includes a generous sized reception hall with plenty of space for storage, a fitted kitchen, living room, conservatory/dining room and a useful utility which could also potentially be used as a home office. Upstairs, there are three bedrooms, two of which have nice views over countryside to the rear and there are built in wardrobes to the two larger bedrooms. There is also a family bathroom.

#### Outside

To the front there is off road parking and side access from the end of the terrace to the rear with a path leading to the rear garden. The garden is paved and fenced on all sides.