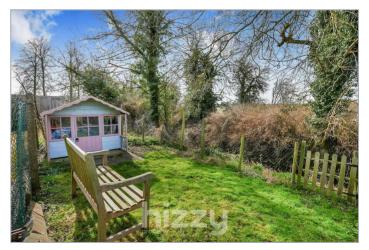

#### Outside

To the front there is off road parking and side access from the end of the terrace to the rear with a path leading to the rear garden. The garden is paved and fenced on all sides.