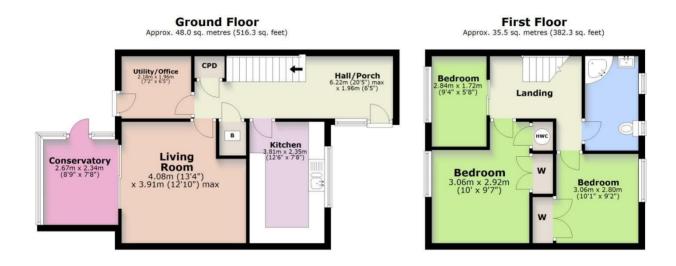

Total area: approx. 83.5 sq. metres (898.6 sq. feet)

The floor plan is intended as a guide only. Plan produced using PlanUp.