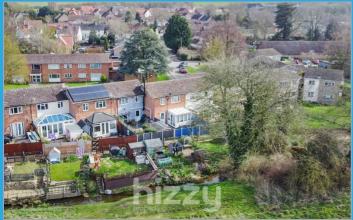

#### Outside

To the front there is off road parking and side access from the end of the terrace to the rear with a path leading to the rear garden. The garden is paved and fenced on all sides.