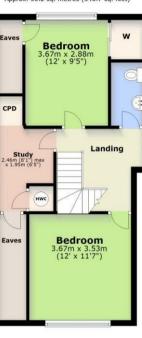

- Three Bedrooms (2 up/1 down)
- Bathroom & WC

Double Garage 5.01m x 4.96m (16'5" x 16'3")

Ground Floor prox. 122.3 sq. metres (1316.3 sq. feet)

First Floor
Approx. 50.2 sq. metres (540.7 sq. feet)

Total area: approx. 172.5 sq. metres (1857.0 sq. feet)

The floor plan is intended as a guide only.

Plan produced using PlanUp.