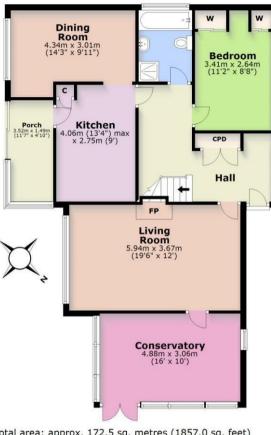

### About the property

A detached 3 bedroom chalet bungalow with a generous sized plot approaching 0.2 acre (sts), a double garage and potential for development to the side (subject to planning consent). The property requires refurbishment throughout but also offers a great opportunity to create a wonderful home within this popular Suffolk village. The property is nicely positioned in a small cul de sac of similar homes and within easy reach of the A12 and Dedham Vale. The property has been extended over the years and the living space provides accommodation of around 1857 sq ft which includes a large hall, living room, conservatory, kitchen, dining room, rear porch, downstairs bathroom and a ground floor double bedroom. On the first floor there are two double bedrooms, a study and a WC. No Onward Chain.

- Three Bedrooms (2 up/1 down)
- Bathroom & WC

Double Garage 5.01m x 4.96m (16'5" x 16'3")

Ground Floor prox. 122.3 sq. metres (1316.3 sq. feet)

First Floor
Approx. 50.2 sq. metres (540.7 sq. feet)

Total area: approx. 172.5 sq. metres (1857.0 sq. feet)

The floor plan is intended as a guide only.

Plan produced using PlanUp.