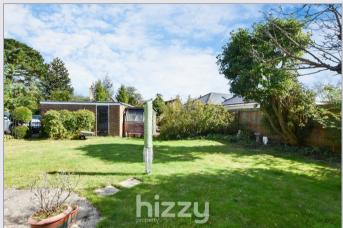

#### Outside

The total plot size is approaching 0.2 of an acre (subject to survey) and comprises of mainly lawned gardens with various trees and shrubs. A large section of garden is located to the side and incorporates the detached double garage and driveway.