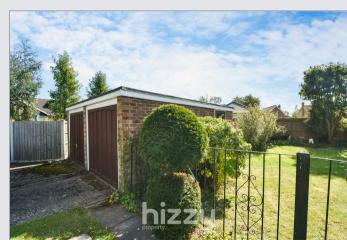

#### Outside

The total plot size is approaching 0.2 of an acre (subject to survey) and comprises of mainly lawned gardens with various trees and shrubs. A large section of garden is located to the side and incorporates the detached double garage and driveway.

- Three Bedrooms (2 up/1 down)
- Bathroom & WC

Double Garage 5.01m x 4.96m (16'5" x 16'3")

Ground Floor prox. 122.3 sq. metres (1316.3 sq. feet)

First Floor
Approx. 50.2 sq. metres (540.7 sq. feet)

Total area: approx. 172.5 sq. metres (1857.0 sq. feet)