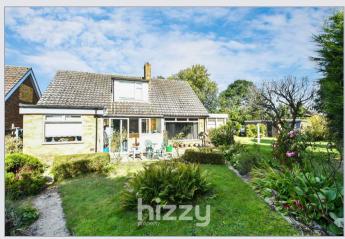

# 2 Rose Acre, Holton St. Mary, CO7 6NR £395,000

### About the property

A detached 3 bedroom chalet bungalow with a generous sized plot approaching 0.2 acre (sts), a double garage and potential for development to the side (subject to planning consent). The property requires refurbishment throughout but also offers a great opportunity to create a wonderful home within this popular Suffolk village. The property is nicely positioned in a small cul de sac of similar homes and within easy reach of the A12 and Dedham Vale. The property has been extended over the years and the living space provides accommodation of around 1857 sq ft which includes a large hall, living room, conservatory, kitchen, dining room, rear porch, downstairs bathroom and a ground floor double bedroom. On the first floor there are two double bedrooms, a study and a WC. No Onward Chain.

#### Outside

The total plot size is approaching 0.2 of an acre (subject to survey) and comprises of mainly lawned gardens with various trees and shrubs. A large section of garden is located to the side and incorporates the detached double garage and driveway.