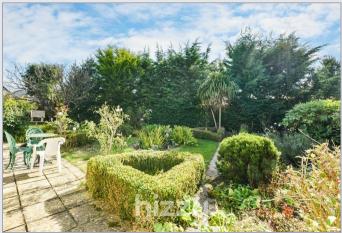

#### Outside

The total plot size is approaching 0.2 of an acre (subject to survey) and comprises of mainly lawned gardens with various trees and shrubs. A large section of garden is located to the side and incorporates the detached double garage and driveway.