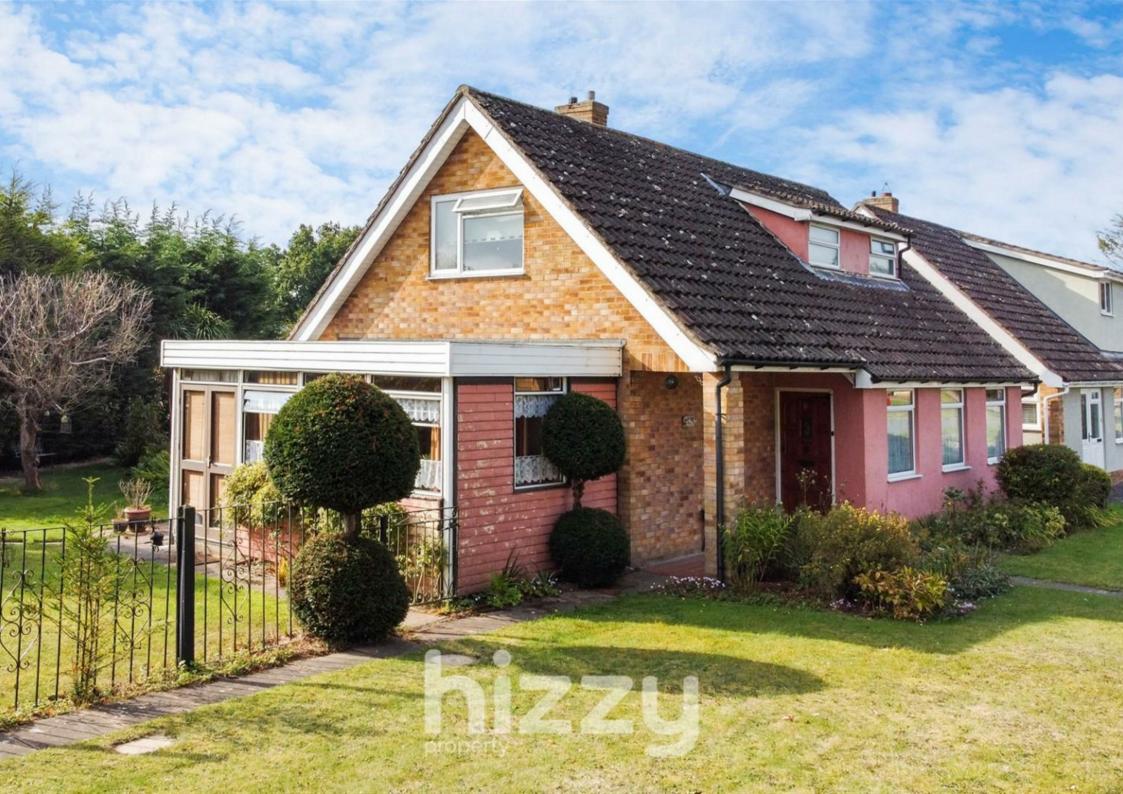

# 2 Rose Acre, Holton St. Mary, CO7 6NR £395,000

### About the property

A detached 3 bedroom chalet bungalow with a generous sized plot approaching 0.2 acre (sts), a double garage and potential for development to the side (subject to planning consent). The property requires refurbishment throughout but also offers a great opportunity to create a wonderful home within this popular Suffolk village. The property is nicely positioned in a small cul de sac of similar homes and within easy reach of the A12 and Dedham Vale. The property has been extended over the years and the living space provides accommodation of around 1857 sq ft which includes a large hall, living room, conservatory, kitchen, dining room, rear porch, downstairs bathroom and a ground floor double bedroom. On the first floor there are two double bedrooms, a study and a WC. No Onward Chain.

#### Outside

The total plot size is approaching 0.2 of an acre (subject to survey) and comprises of mainly lawned gardens with various trees and shrubs. A large section of garden is located to the side and incorporates the detached double garage and driveway.