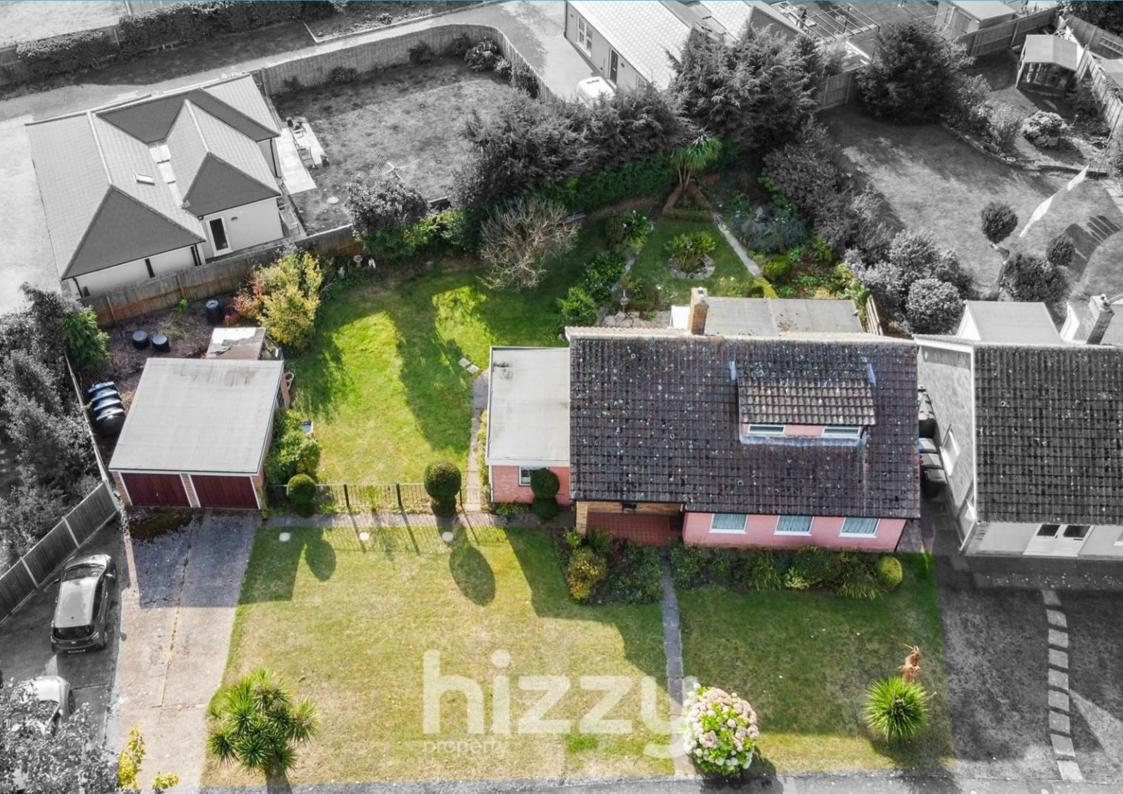

### About the property

A detached 3 bedroom chalet bungalow with a generous sized plot approaching 0.2 acre (sts), a double garage and potential for development to the side (subject to planning consent). The property requires refurbishment throughout but also offers a great opportunity to create a wonderful home within this popular Suffolk village. The property is nicely positioned in a small cul de sac of similar homes and within easy reach of the A12 and Dedham Vale. The property has been extended over the years and the living space provides accommodation of around 1857 sq ft which includes a large hall, living room, conservatory, kitchen, dining room, rear porch, downstairs bathroom and a ground floor double bedroom. On the first floor there are two double bedrooms, a study and a WC. No Onward Chain.

#### Outside

The total plot size is approaching 0.2 of an acre (subject to survey) and comprises of mainly lawned gardens with various trees and shrubs. A large section of garden is located to the side and incorporates the detached double garage and driveway.