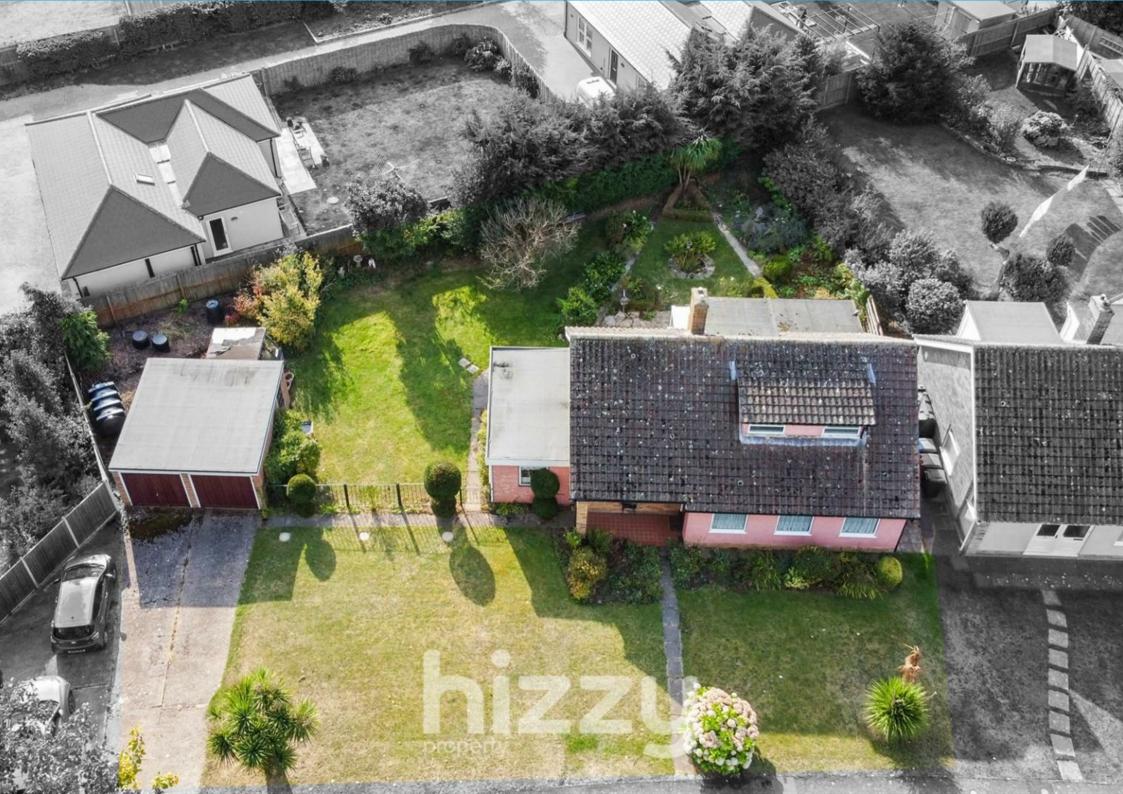

#### About the property

A detached 3 bedroom chalet bungalow with a generous sized plot approaching 0.2 acre (sts), a double garage and potential for development to the side (subject to planning consent). The property requires refurbishment throughout but also offers a great opportunity to create a wonderful home within this popular Suffolk village. The property is nicely positioned in a small cul de sac of similar homes and within easy reach of the A12 and Dedham Vale. The property has been extended over the years and the living space provides accommodation of around 1857 sq ft which includes a large hall, living room, conservatory, kitchen, dining room, rear porch, downstairs bathroom and a ground floor double bedroom. On the first floor there are two double bedrooms, a study and a WC. No Onward Chain.

#### Outside

The total plot size is approaching 0.2 of an acre (subject to survey) and comprises of mainly lawned gardens with various trees and shrubs. A large section of garden is located to the side and incorporates the detached double garage and driveway.