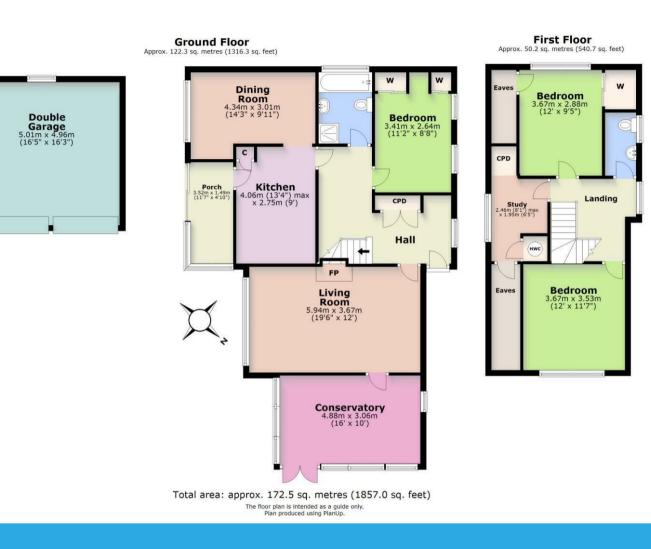

#### About the property

A detached 3 bedroom chalet bungalow with a generous sized plot approaching 0.2 acre (sts), a double garage and potential for development to the side (subject to planning consent). The property requires refurbishment throughout but also offers a great opportunity to create a wonderful home within this popular Suffolk village. The property is nicely positioned in a small cul de sac of similar homes and within easy reach of the A12 and Dedham Vale. The property has been extended over the years and the living space provides accommodation of around 1857 sq ft which includes a large hall, living room, conservatory, kitchen, dining room, rear porch, downstairs bathroom and a ground floor double bedroom. On the first floor there are two double bedrooms, a study and a WC. No Onward Chain.