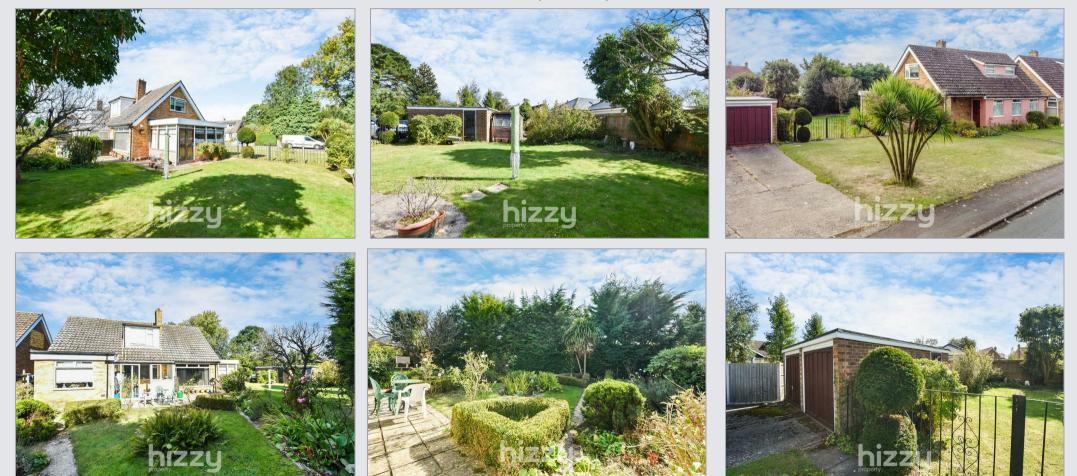

#### Outside

The total plot size is approaching 0.2 of an acre (subject to survey) and comprises of mainly lawned gardens with various trees and shrubs. A large section of garden is located to the side and incorporates the detached double garage and driveway.

- Extended Detached Chalet Property
- Requiring Refurbishment Throughout
- First Floor Study
- No Onward Chain

- Generous Sized Plot Approaching 0.2 Acre (STS)
  Potential to Develop to the Side (STPP)
- Detached Double Garage
- Two Reception Rooms