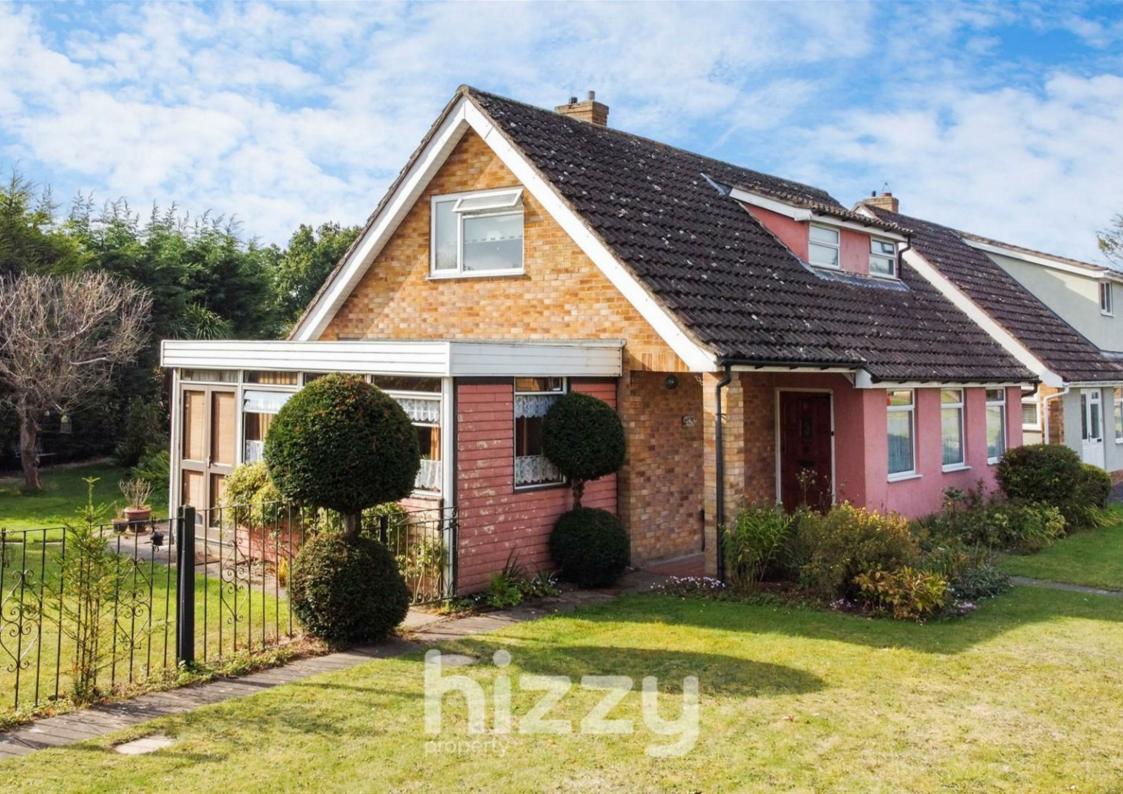

#### About the property

A detached 3 bedroom chalet bungalow with a generous sized plot approaching 0.2 acre (sts), a double garage and potential for development to the side (subject to planning consent). The property requires refurbishment throughout but also offers a great opportunity to create a wonderful home within this popular Suffolk village. The property is nicely positioned in a small cul de sac of similar homes and within easy reach of the A12 and Dedham Vale. The property has been extended over the years and the living space provides accommodation of around 1857 sq ft which includes a large hall, living room, conservatory, kitchen, dining room, rear porch, downstairs bathroom and a ground floor double bedroom. On the first floor there are two double bedrooms, a study and a WC. No Onward Chain.

#### Outside

The total plot size is approaching 0.2 of an acre (subject to survey) and comprises of mainly lawned gardens with various trees and shrubs. A large section of garden is located to the side and incorporates the detached double garage and driveway.