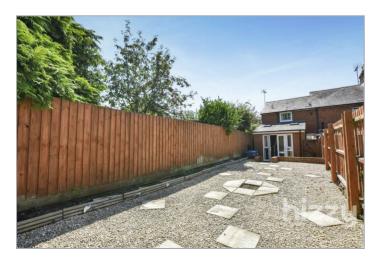

#### Outside

To the front the property there is a block paved area with a parking space to the side. Side access leads around to the rear garden which is mainly laid to shingle. There is a garden shed to the rear.