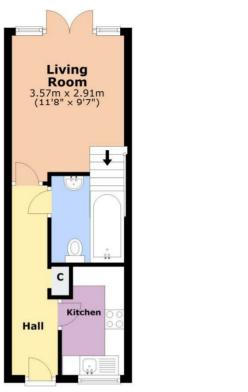

# Floor Plan

#### Ground Floor Approx. 25.7 sq. metres (276.8 sq. feet)

#### Total area: approx. 47.0 sq. metres (506.0 sq. feet)

The floor plan is intended as a guide only. Plan produced using PlanUp.