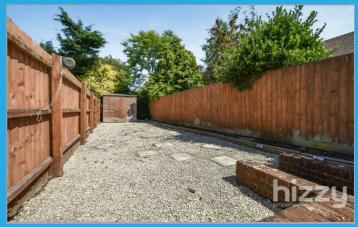

#### Outside

To the front the property there is a block paved area with a parking space to the side. Side access leads around to the rear garden which is mainly laid to shingle. There is a garden shed to the rear.