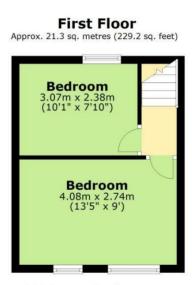

# Floor Plan

#### Total area: approx. 47.0 sq. metres (506.0 sq. feet)

The floor plan is intended as a guide only. Plan produced using PlanUp.