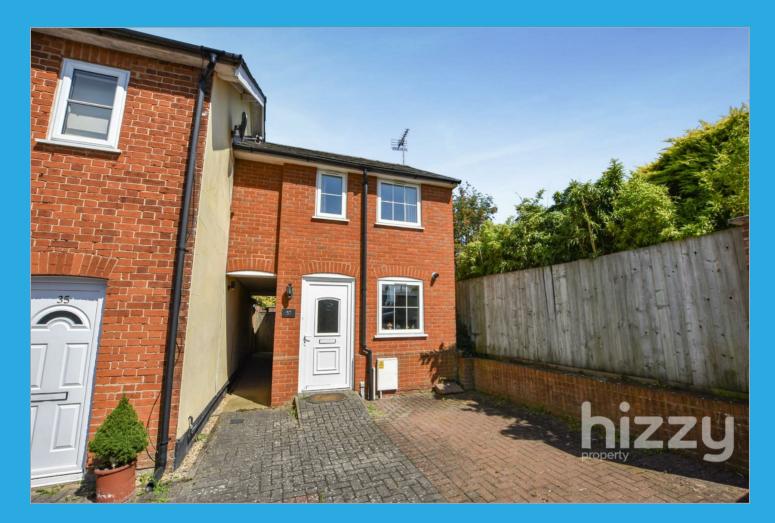

# 37 New Cut, Hadleigh, IP7 5DA £210,000

- Modern Style End Terraced Home
- Two First Floor Bedrooms
- Generous Sized Rear Garden
- Fitted Kitchen

- Ideal First Time Buy
- Off Road Parking
- Living Room with doors into Garden
- Easy Access to the High Street

### About the property

A well presented two bedroom end terraced home offered for sale with a generous sized garden, off road parking and being well located for access to the High Street, leisure centre and the town's amenities. The property offers light and bright living space which includes a hall, fitted kitchen, downstairs bathroom and a cosy living room to the rear with doors opening onto the garden. The stairs lead up from the living room to a small landing with access to the two bedrooms. In our opinion the property would make a great first time buy and we recommend an internal viewing.

#### Outside

To the front the property there is a block paved area with a parking space to the side. Side access leads around to the rear garden which is mainly laid to shingle. There is a garden shed to the rear.