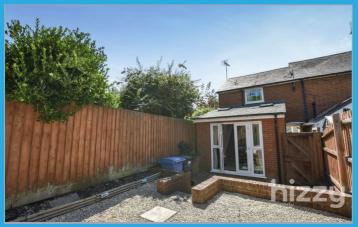

#### Outside

To the front the property there is a block paved area with a parking space to the side. Side access leads around to the rear garden which is mainly laid to shingle. There is a garden shed to the rear.