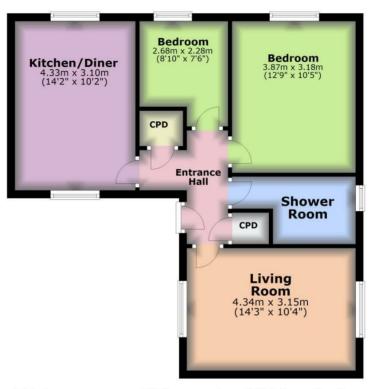

### **Ground Floor**

Approx. 58.0 sq. metres (624.8 sq. feet)

Total area: approx. 58.0 sq. metres (624.8 sq. feet)

The floor plan is intended as a guide only. Plan produced using PlanUp.