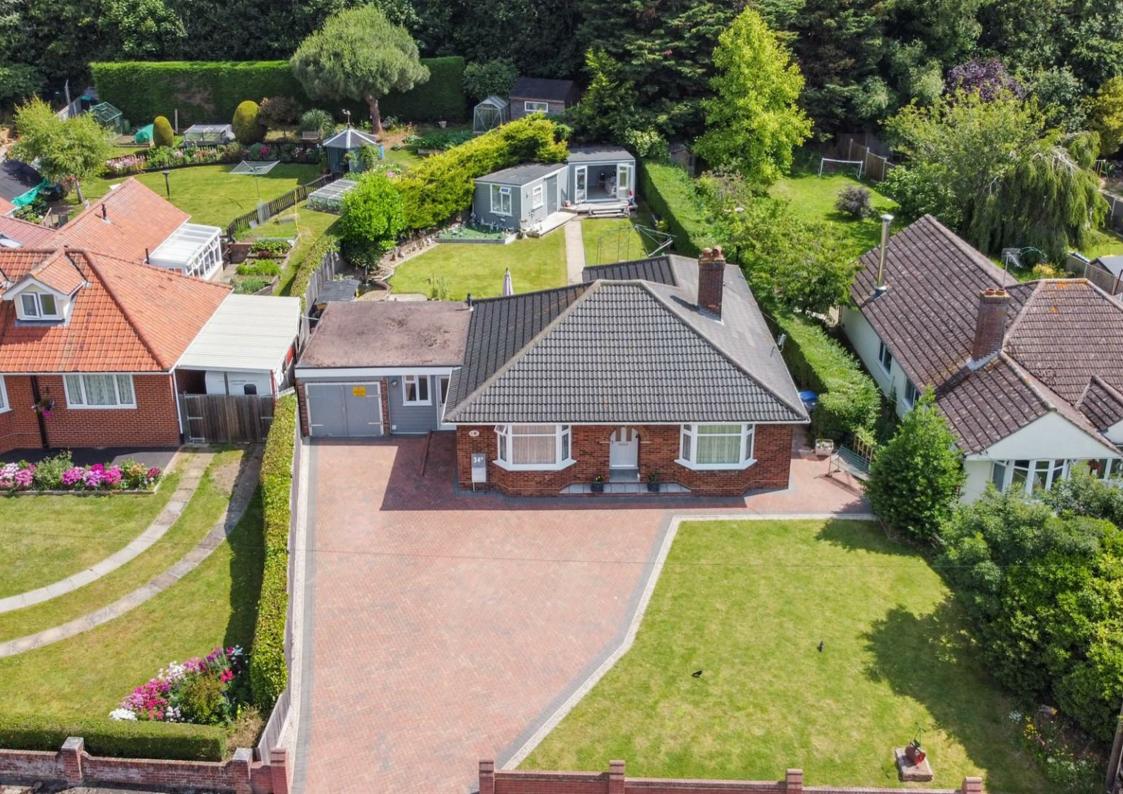

#### About the property

A superb and exceptionally well presented 3 bedroom extended detached bungalow, located on the outskirts of the town yet still within easy reach of the facilities and amenities. The property has been meticulously restored and refurbished by the current owners to provide immaculate, generous sized living space along with stunning gardens and plenty of off road parking. The living space includes a large hall, 18ft x 14ft4 kitchen/diner, living room with wood burner, three bedrooms, WC, a stunning bathroom suite with a deep sunk freestanding bath, utility room, boot room and a home office.

#### Outside

The total plot length is around 150ft x 65ft wide. The rear garden is mature and mainly laid to lawn with various trees and shrubs offering a good degree of seclusion. There is a large paved patio terrace ideal for "alfresco" dining. To the rear of the garden is a purpose built summerhouse (12ft x 9ft7) and adjoining workshop (16ft x 8ft). The front garden comprises a large block paved parking area for numerous vehicles including space for a caravan/motorhome.

- Stunning Extended Detached Bungalow
- Generous Block Paved Parking Area
- Boot Room & Utility room
- Living Room and Home Office

- Total Plot Size of around 150ft x 65ft
- Space for a Caravan or Motorhome
- Three Generous Sized Bedrooms
- Summerhouse & Workshop
- Bathroom Suite with Freestanding Bath
- Superb 18ft Kitchen/Diner