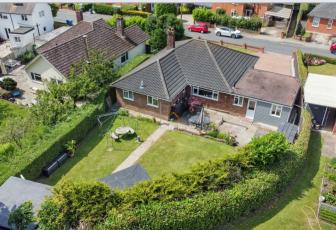

#### Outside

The total plot length is around 150ft x 65ft wide. The rear garden is mature and mainly laid to lawn with various trees and shrubs offering a good degree of seclusion. There is a large paved patio terrace ideal for "alfresco" dining. To the rear of the garden is a purpose built summerhouse (12ft x 9ft7) and adjoining workshop (16ft x 8ft). The front garden comprises a large block paved parking area for numerous vehicles including space for a caravan/motorhome.

- Stunning Extended Detached Bungalow
- Generous Block Paved Parking Area
- Boot Room & Utility room
- Living Room and Home Office

- Total Plot Size of around 150ft x 65ft
- Space for a Caravan or Motorhome
- Three Generous Sized Bedrooms
- Summerhouse & Workshop
- Bathroom Suite with Freestanding Bath
- Superb 18ft Kitchen/Diner