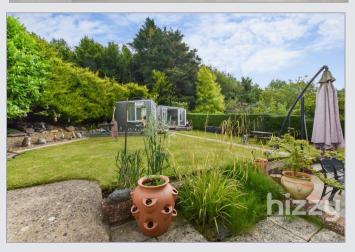

#### Outside

The total plot length is around 150ft x 65ft wide. The rear garden is mature and mainly laid to lawn with various trees and shrubs offering a good degree of seclusion. There is a large paved patio terrace ideal for "alfresco" dining. To the rear of the garden is a purpose built summerhouse (12ft x 9ft7) and adjoining workshop (16ft x 8ft). The front garden comprises a large block paved parking area for numerous vehicles including space for a caravan/motorhome.