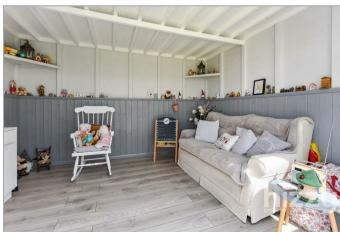

#### Outside

The total plot length is around 150ft x 65ft wide. The rear garden is mature and mainly laid to lawn with various trees and shrubs offering a good degree of seclusion. There is a large paved patio terrace ideal for "alfresco" dining. To the rear of the garden is a purpose built summerhouse (12ft x 9ft7) and adjoining workshop (16ft x 8ft). The front garden comprises a large block paved parking area for numerous vehicles including space for a caravan/motorhome.