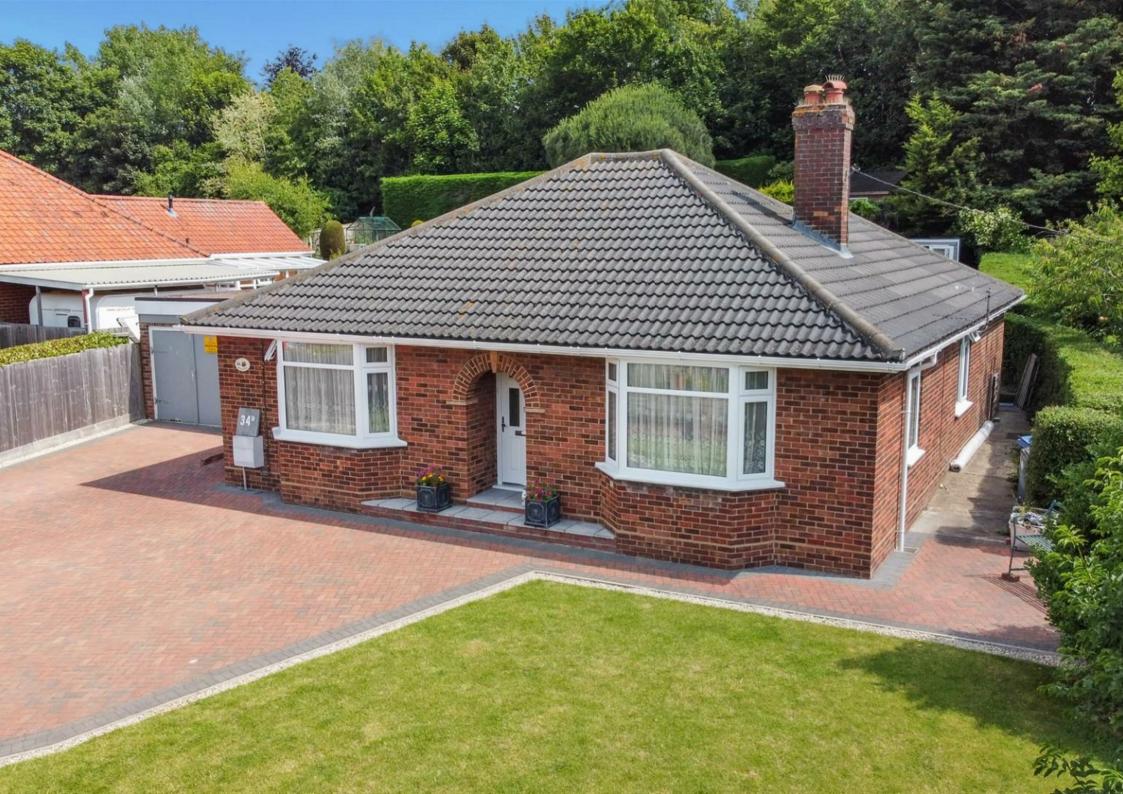

#### About the property

A superb and exceptionally well presented 3 bedroom extended detached bungalow, located on the outskirts of the town yet still within easy reach of the facilities and amenities. The property has been meticulously restored and refurbished by the current owners to provide immaculate, generous sized living space along with stunning gardens and plenty of off road parking. The living space includes a large hall, 18ft x 14ft4 kitchen/diner, living room with wood burner, three bedrooms, WC, a stunning bathroom suite with a deep sunk freestanding bath, utility room, boot room and a home office.

- Stunning Extended Detached Bungalow
- Generous Block Paved Parking Area
- Boot Room & Utility room
- Living Room and Home Office

- Total Plot Size of around 150ft x 65ft
- Space for a Caravan or Motorhome
- Three Generous Sized Bedrooms
- Summerhouse & Workshop
- Bathroom Suite with Freestanding Bath
- Superb 18ft Kitchen/Diner