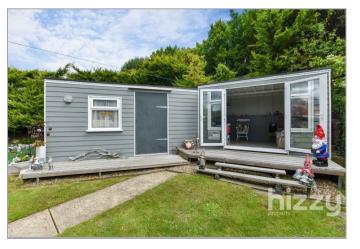

#### Outside

The total plot length is around 150ft x 65ft wide. The rear garden is mature and mainly laid to lawn with various trees and shrubs offering a good degree of seclusion. There is a large paved patio terrace ideal for "alfresco" dining. To the rear of the garden is a purpose built summerhouse (12ft x 9ft7) and adjoining workshop (16ft x 8ft). The front garden comprises a large block paved parking area for numerous vehicles including space for a caravan/motorhome.