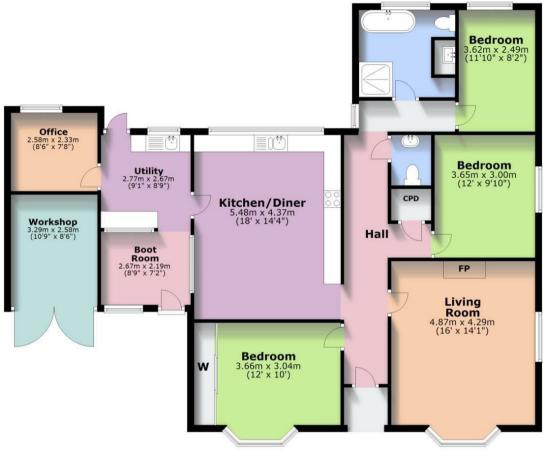

### **Ground Floor**

Approx. 136.8 sq. metres (1472.8 sq. feet)

Total area: approx. 136.8 sq. metres (1472.8 sq. feet)

The floor plan is intended as a guide only.
Plan produced using PlanUp.