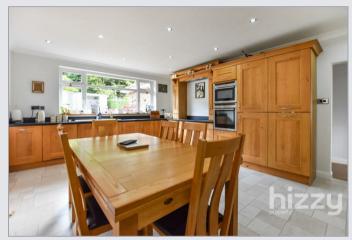

#### About the property

A superb and exceptionally well presented 3 bedroom extended detached bungalow, located on the outskirts of the town yet still within easy reach of the facilities and amenities. The property has been meticulously restored and refurbished by the current owners to provide immaculate, generous sized living space along with stunning gardens and plenty of off road parking. The living space includes a large hall, 18ft x 14ft4 kitchen/diner, living room with wood burner, three bedrooms, WC, a stunning bathroom suite with a deep sunk freestanding bath, utility room, boot room and a home office.

- Stunning Extended Detached Bungalow
- Generous Block Paved Parking Area
- Boot Room & Utility room
- Living Room and Home Office

- Total Plot Size of around 150ft x 65ft
- Space for a Caravan or Motorhome
- Three Generous Sized Bedrooms
- Summerhouse & Workshop
- Bathroom Suite with Freestanding Bath
- Superb 18ft Kitchen/Diner