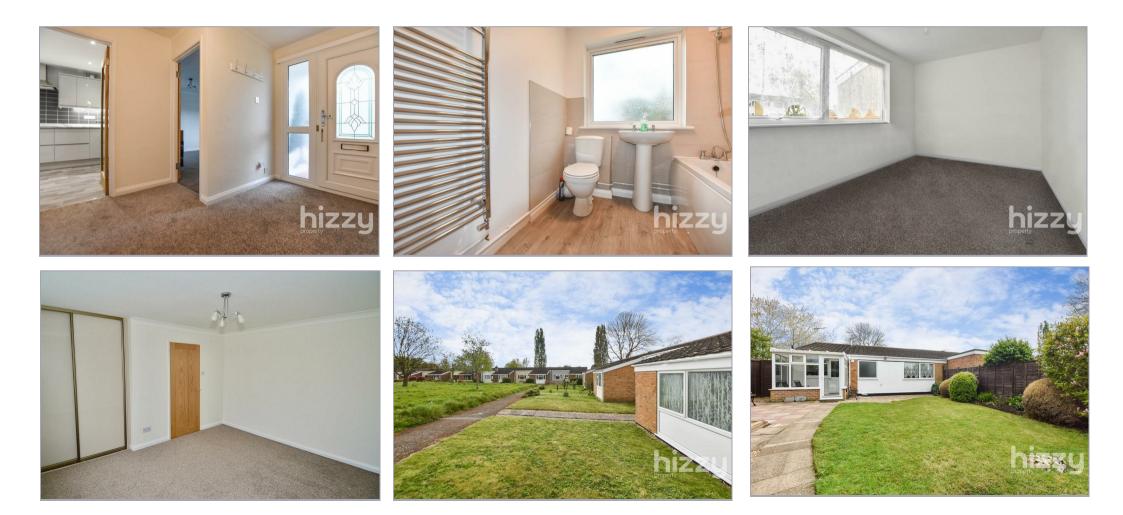

#### About the property

An exceptionally well presented and recently refurbished two double bedroom end of terrace bungalow offered for sale with no onward chain, a pleasant rear garden and a garage. The property offers light and bright living space with larger than average windows in most rooms, a smart new contemporary style "Howdens" kitchen with built in "Bosch" oven and hob and a fitted extractor and fridge/freezer. In addition, there is also a new bathroom suite, carpets, flooring, new heating system and newly rewired. The accommodation includes a hall, living room, kitchen, conservatory, bathroom and two bedroom, one with built in wardrobes.

#### Outside

The property overlooks the green to the front and includes a lawned front garden with a path to the front door and side access to the rear. The rear garden is mainly laid to lawn and easy to maintain with various shrubs and two paved patio areas. Garden shed will remain. The garage is en-bloc to the rear.