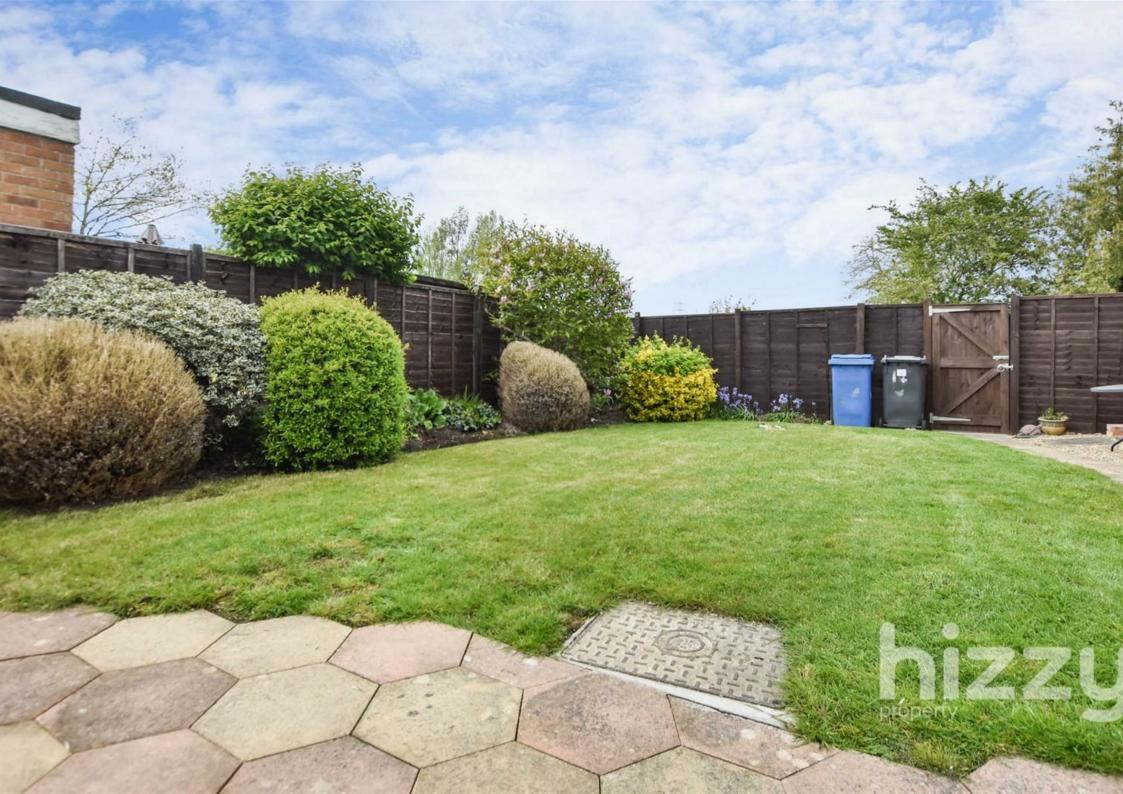

#### Outside

The property overlooks the green to the front and includes a lawned front garden with a path to the front door and side access to the rear. The rear garden is mainly laid to lawn and easy to maintain with various shrubs and two paved patio areas. Garden shed will remain. The garage is en-bloc to the rear.