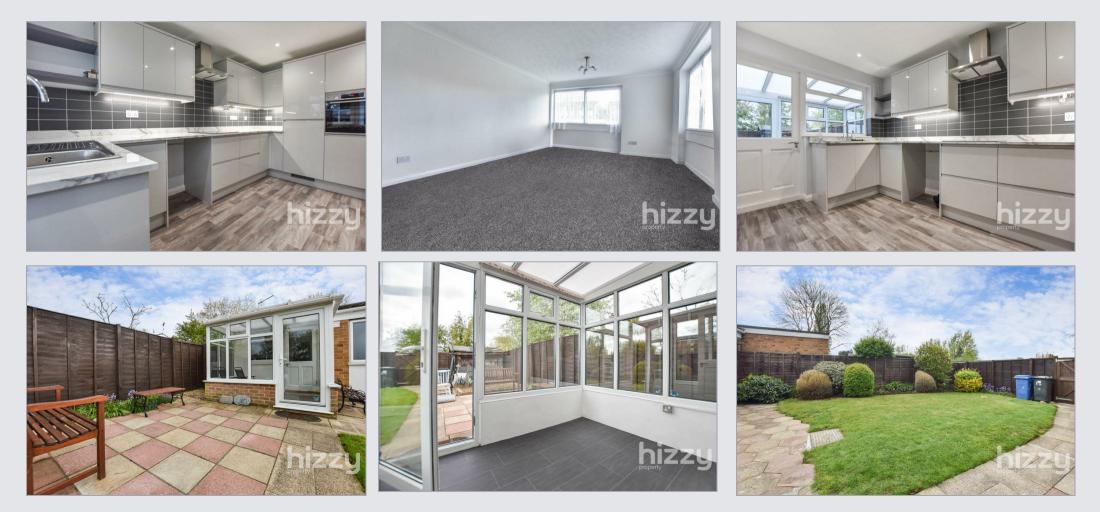

#### About the property

An exceptionally well presented and recently refurbished two double bedroom end of terrace bungalow offered for sale with no onward chain, a pleasant rear garden and a garage. The property offers light and bright living space with larger than average windows in most rooms, a smart new contemporary style "Howdens" kitchen with built in "Bosch" oven and hob and a fitted extractor and fridge/freezer. In addition, there is also a new bathroom suite, carpets, flooring, new heating system and newly rewired. The accommodation includes a hall, living room, kitchen, conservatory, bathroom and two bedroom, one with built in wardrobes.

#### Outside

The property overlooks the green to the front and includes a lawned front garden with a path to the front door and side access to the rear. The rear garden is mainly laid to lawn and easy to maintain with various shrubs and two paved patio areas. Garden shed will remain. The garage is en-bloc to the rear.