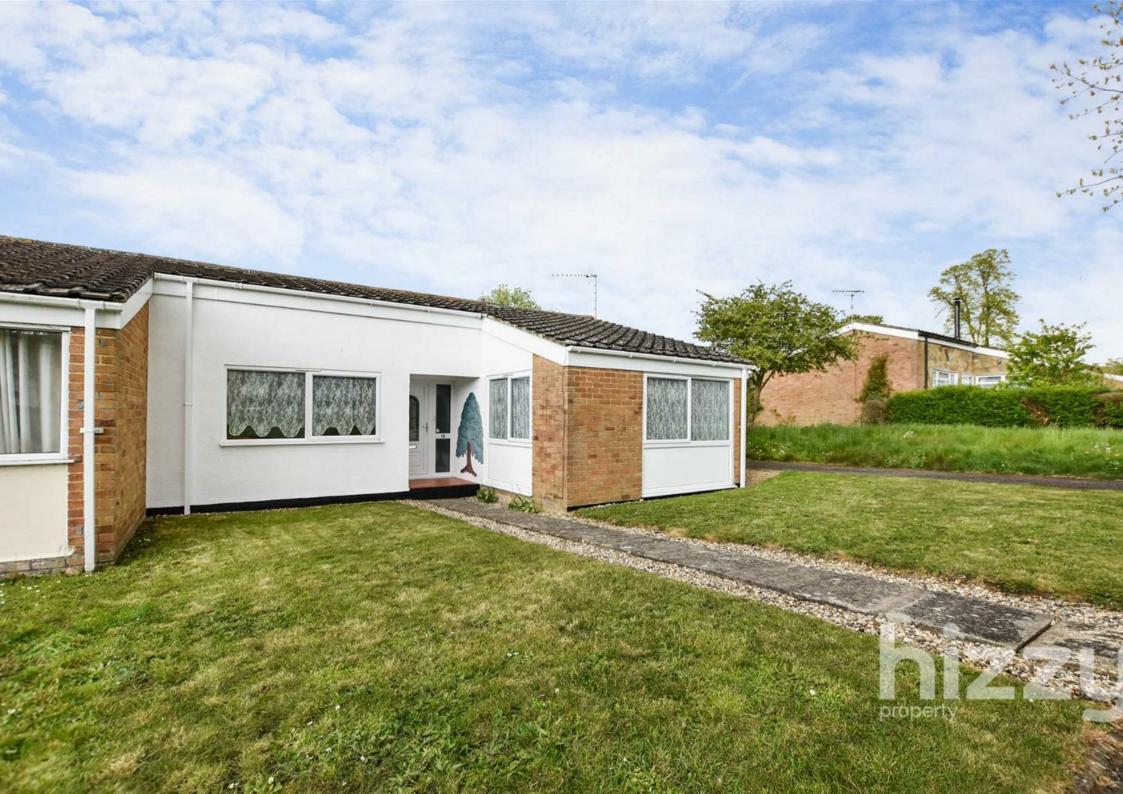

## 14 Brett Green, Layham, IP7 5LX £289,950

#### About the property

An exceptionally well presented and recently refurbished two double bedroom end of terrace bungalow offered for sale with no onward chain, a pleasant rear garden and a garage. The property offers light and bright living space with larger than average windows in most rooms, a smart new contemporary style "Howdens" kitchen with built in "Bosch" oven and hob and a fitted extractor and fridge/freezer. In addition, there is also a new bathroom suite, carpets, flooring, new heating system and newly rewired. The accommodation includes a hall, living room, kitchen, conservatory, bathroom and two bedroom, one with built in wardrobes.

#### Outside

The property overlooks the green to the front and includes a lawned front garden with a path to the front door and side access to the rear. The rear garden is mainly laid to lawn and easy to maintain with various shrubs and two paved patio areas. Garden shed will remain. The garage is en-bloc to the rear.