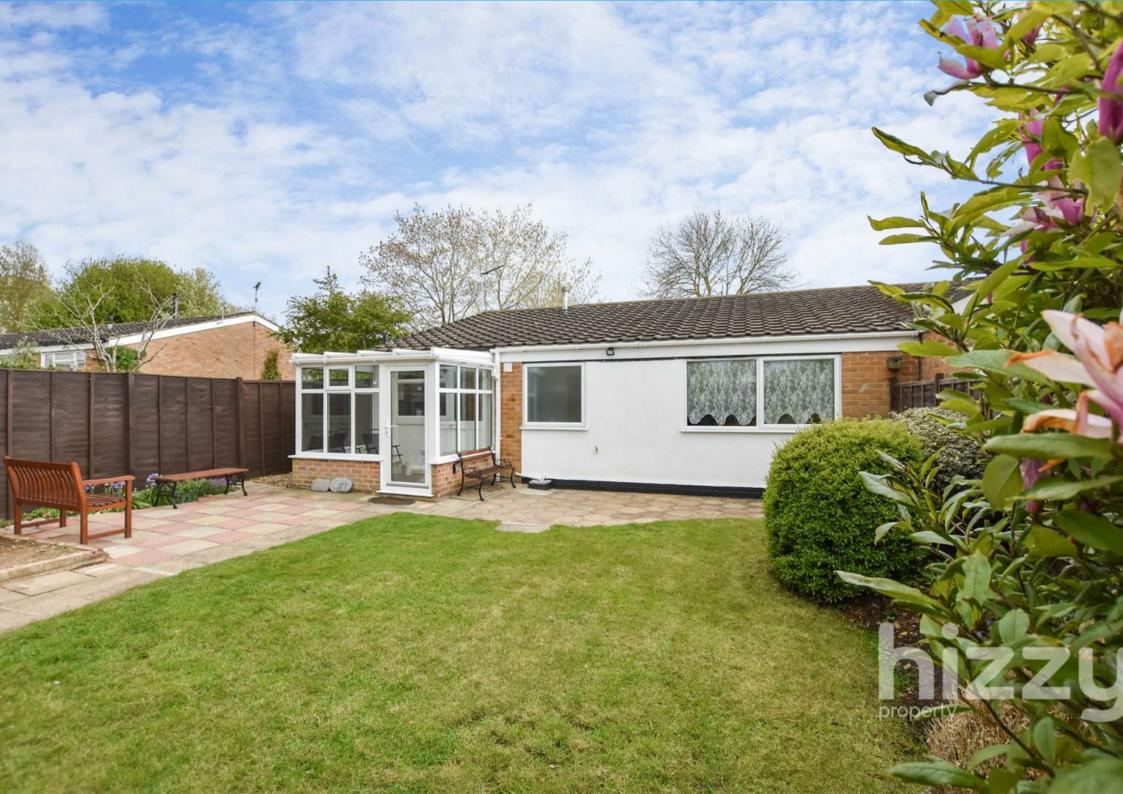

#### Outside

The property overlooks the green to the front and includes a lawned front garden with a path to the front door and side access to the rear. The rear garden is mainly laid to lawn and easy to maintain with various shrubs and two paved patio areas. Garden shed will remain. The garage is en-bloc to the rear.