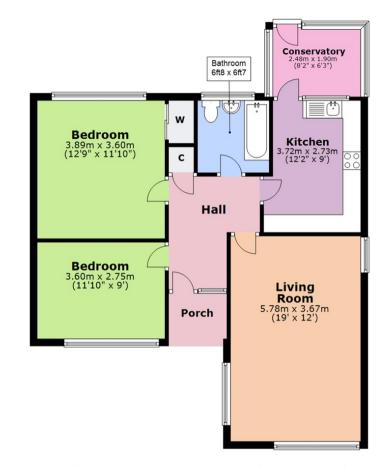

#### About the property

An exceptionally well presented and recently refurbished two double bedroom end of terrace bungalow offered for sale with no onward chain, a pleasant rear garden and a garage. The property offers light and bright living space with larger than average windows in most rooms, a smart new contemporary style "Howdens" kitchen with built in "Bosch" oven and hob and a fitted extractor and fridge/freezer. In addition, there is also a new bathroom suite, carpets, flooring, new heating system and newly rewired. The accommodation includes a hall, living room, kitchen, conservatory, bathroom and two bedroom, one with built in wardrobes.

**Ground Floor** 

Total area: approx. 76.7 sq. metres (825.5 sq. feet) The Floorplan is intended as a guide only and all measurement are approximate and not to scale. Plan produced using PlanUp.