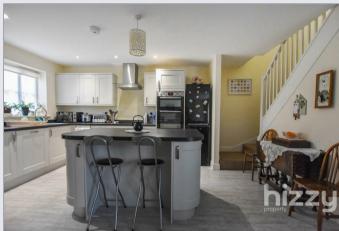

#### About the property

A smart and well presented 3 bedroom detached home located just a short walk to the High Street and local amenities. The property is also being offered for sale with no onward chain. Built in 2018 the property has a modern open plan living space along with plenty of off road parking to the front and a pleasant, sunny rear garden. Inside, there is a hall, downstairs WC and a generous sized open plan living and kitchen space. The kitchen includes a built in double oven, hob and extractor and an island breakfast bar. Bi-folding doors open fully onto the rear garden. Upstairs, there are three bedrooms and a family bathroom which includes a shower cubicle and separate bath. The property also has a EPC band B rating.