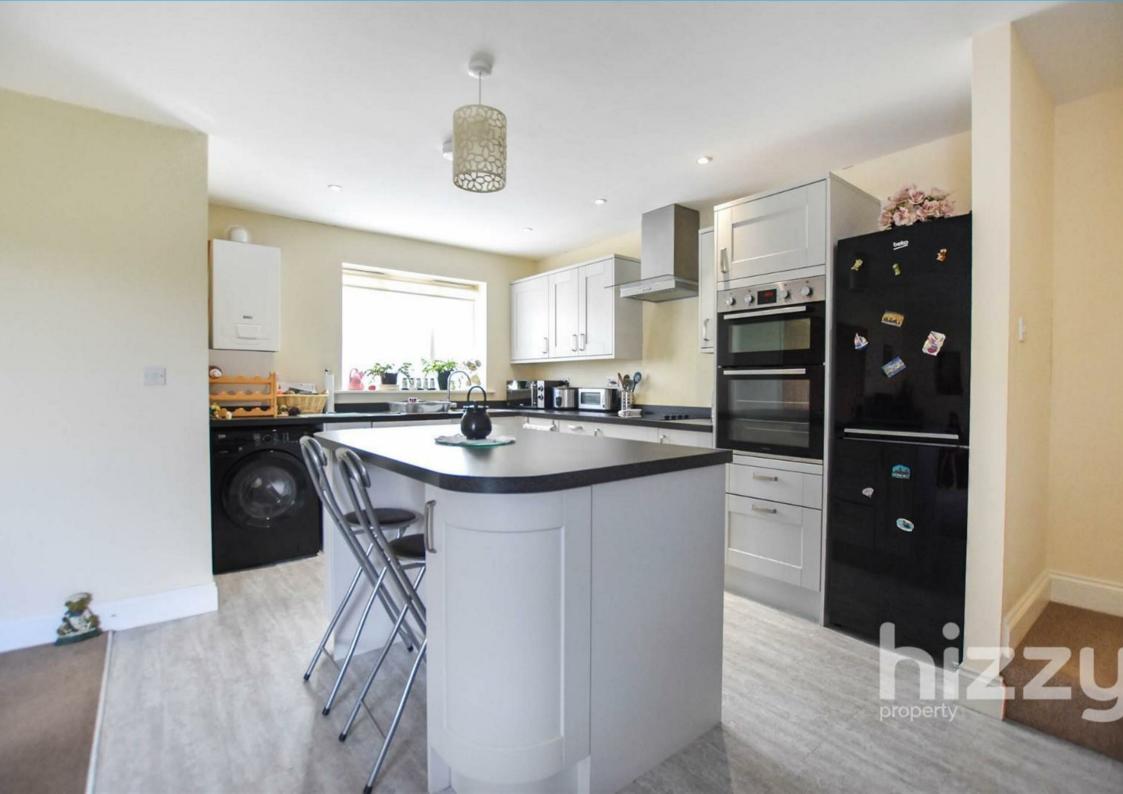

#### About the property

A smart and well presented 3 bedroom detached home located just a short walk to the High Street and local amenities. The property is also being offered for sale with no onward chain. Built in 2018 the property has a modern open plan living space along with plenty of off road parking to the front and a pleasant, sunny rear garden. Inside, there is a hall, downstairs WC and a generous sized open plan living and kitchen space. The kitchen includes a built in double oven, hob and extractor and an island breakfast bar. Bi-folding doors open fully onto the rear garden. Upstairs, there are three bedrooms and a family bathroom which includes a shower cubicle and separate bath. The property also has a EPC band B rating.