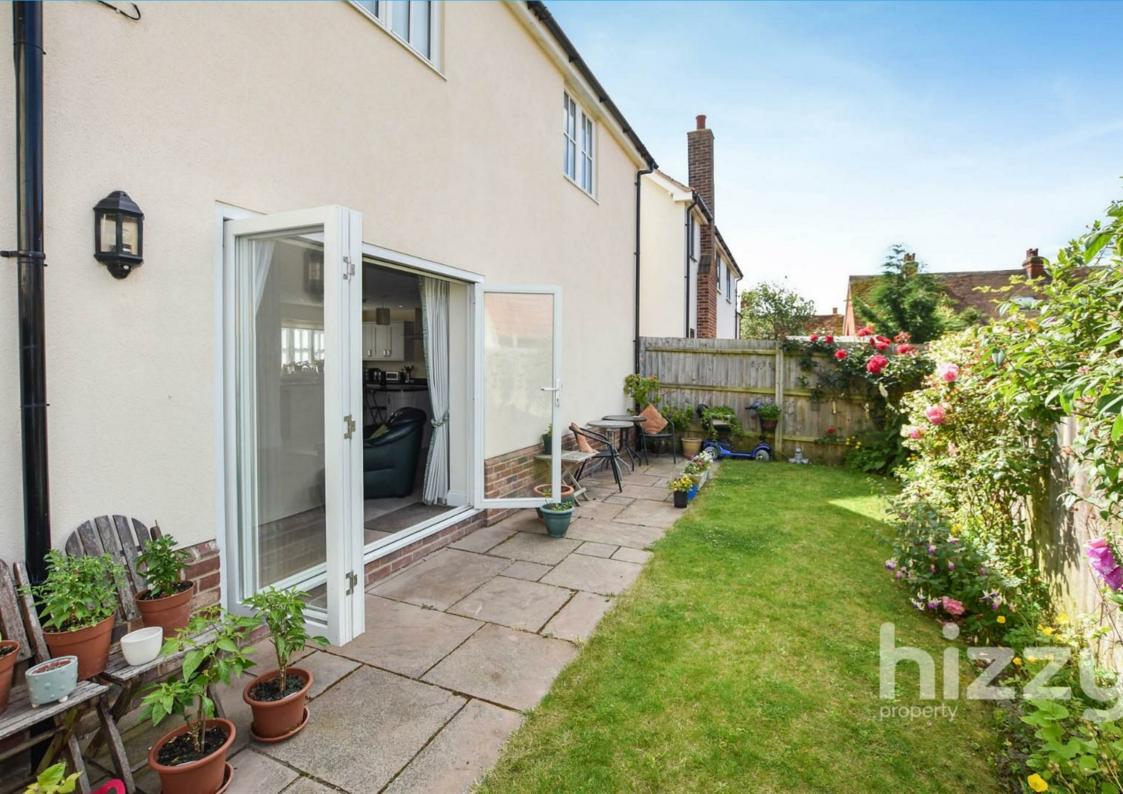

#### About the property

A smart and well presented 3 bedroom detached home located just a short walk to the High Street and local amenities. The property is also being offered for sale with no onward chain. Built in 2018 the property has a modern open plan living space along with plenty of off road parking to the front and a pleasant, sunny rear garden. Inside, there is a hall, downstairs WC and a generous sized open plan living and kitchen space. The kitchen includes a built in double oven, hob and extractor and an island breakfast bar. Bi-folding doors open fully onto the rear garden. Upstairs, there are three bedrooms and a family bathroom which includes a shower cubicle and separate bath. The property also has a EPC band B rating.

#### Outside

To the front there is a paved parking area for 3/4 cars and side access into the rear. The rear garden has a lovely sunny aspect and a good degree of seclusion. The garden includes a lawned area which extends around to the side and a paved patio, ideal for your morning coffee.