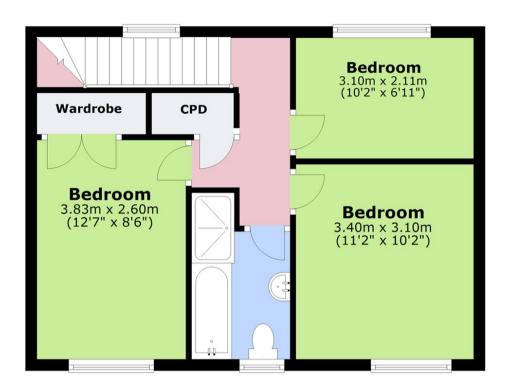

## **First Floor**

#### About the property

A smart and well presented 3 bedroom detached home located just a short walk to the High Street and local amenities. The property is also being offered for sale with no onward chain. Built in 2018 the property has a modern open plan living space along with plenty of off road parking to the front and a pleasant, sunny rear garden. Inside, there is a hall, downstairs WC and a generous sized open plan living and kitchen space. The kitchen includes a built in double oven, hob and extractor and an island breakfast bar. Bi-folding doors open fully onto the rear garden. Upstairs, there are three bedrooms and a family bathroom which includes a shower cubicle and separate bath. The property also has a EPC band B rating.