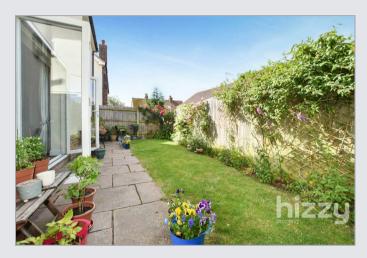

#### Outside

To the front there is a paved parking area for 3/4 cars and side access into the rear. The rear garden has a lovely sunny aspect and a good degree of seclusion. The garden includes a lawned area which extends around to the side and a paved patio, ideal for your morning coffee.