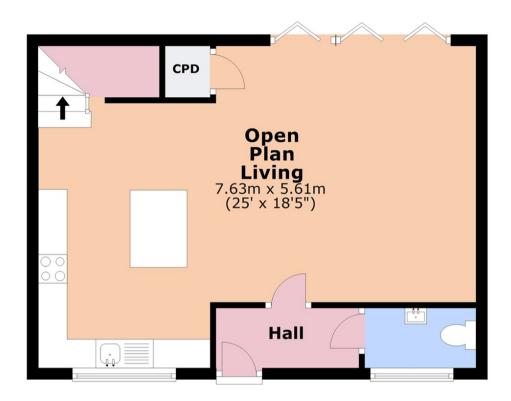

## **Ground Floor**

Total area: approx. 85.5 sq. metres (920.8 sq. feet)

The floor plan is intended as a guide only. Plan produced using PlanUp.