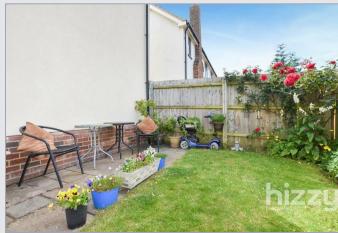

#### Outside

To the front there is a paved parking area for 3/4 cars and side access into the rear. The rear garden has a lovely sunny aspect and a good degree of seclusion. The garden includes a lawned area which extends around to the side and a paved patio, ideal for your morning coffee.