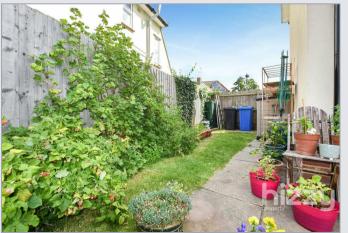

#### Outside

To the front there is a paved parking area for 3/4 cars and side access into the rear. The rear garden has a lovely sunny aspect and a good degree of seclusion. The garden includes a lawned area which extends around to the side and a paved patio, ideal for your morning coffee.