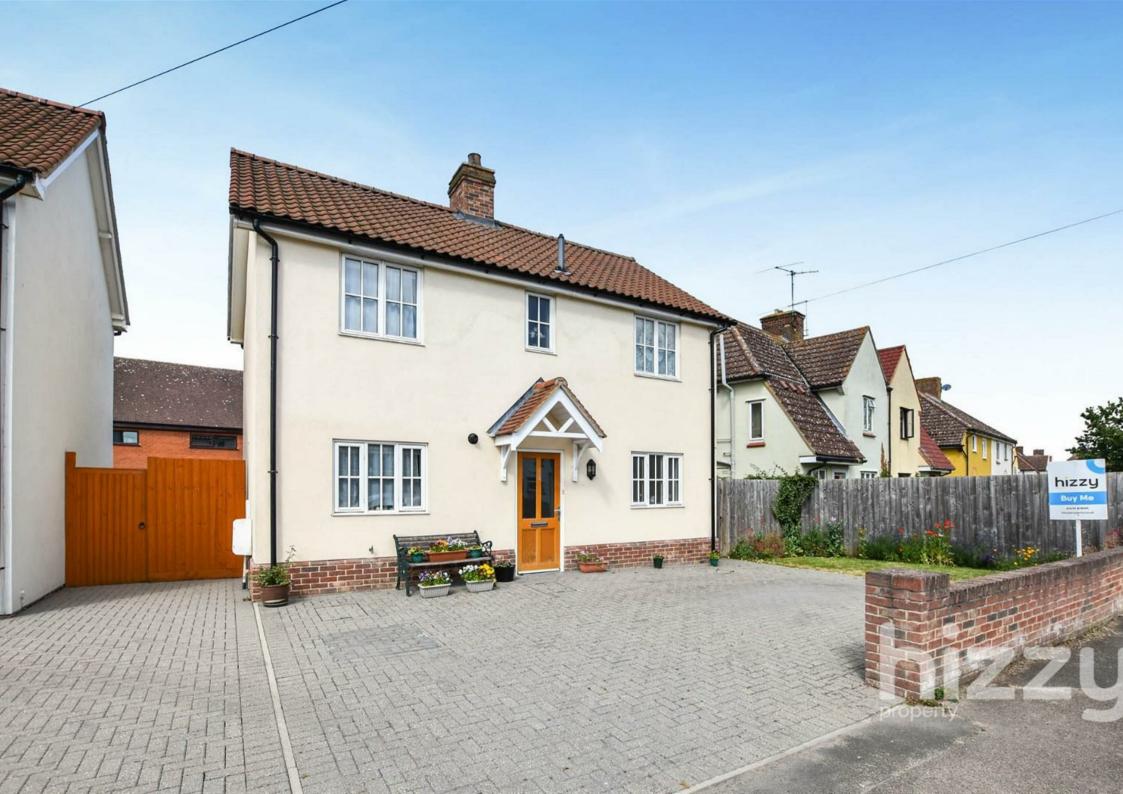

# 1D Bradfield Avenue, Hadleigh, IP7 5ES £310,000

#### About the property

A smart and well presented 3 bedroom detached home located just a short walk to the High Street and local amenities. The property is also being offered for sale with no onward chain. Built in 2018 the property has a modern open plan living space along with plenty of off road parking to the front and a pleasant, sunny rear garden. Inside, there is a hall, downstairs WC and a generous sized open plan living and kitchen space. The kitchen includes a built in double oven, hob and extractor and an island breakfast bar. Bi-folding doors open fully onto the rear garden. Upstairs, there are three bedrooms and a family bathroom which includes a shower cubicle and separate bath. The property also has a EPC band B rating.

- Property Built in 2018
- Close to the High Street
- Pleasant Sunny Rear Garden
- EPC Rating B

- 3 Bedroom Detached Home
- Modern Open Plan Living Area
- Offered with No onward Chain
- Zonal Underfloor Heating
- Smart Fitted kitchen
- Off Road Parking for 3/4 Cars