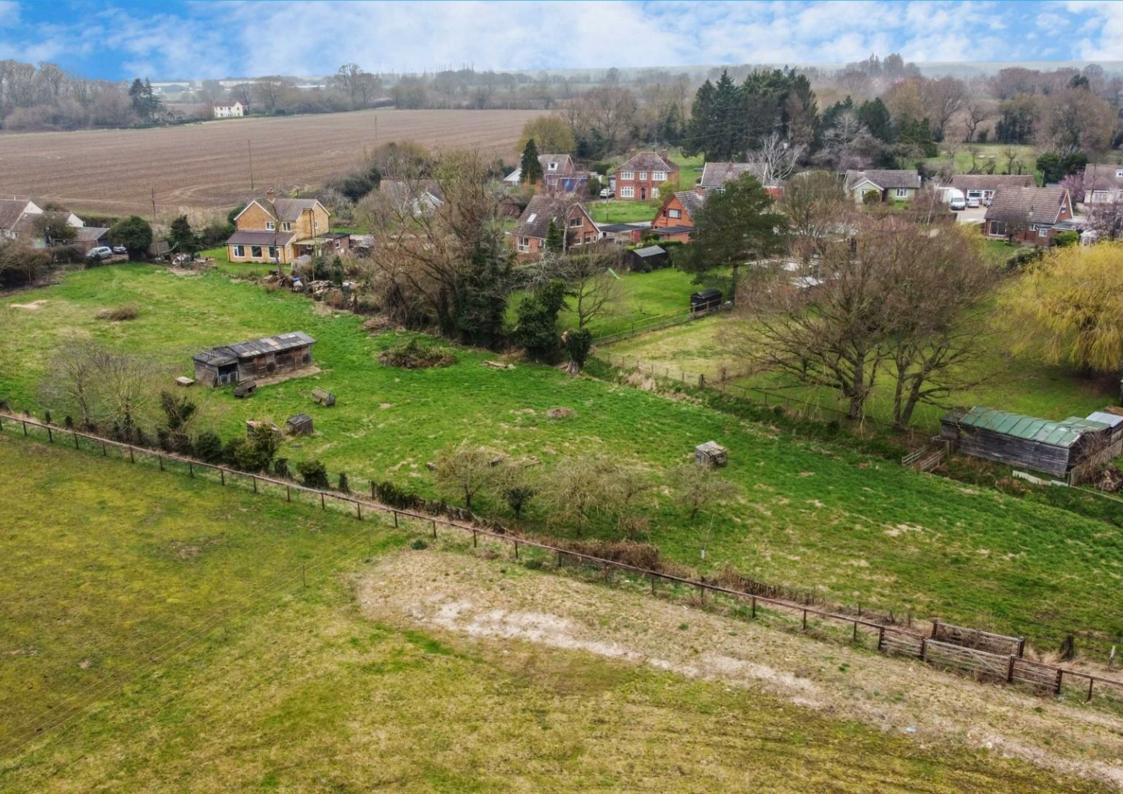

#### About the property

A three bedroom detached chalet bungalow offered for sale with a 1/3 acre plot (sts) along with an additional 1.2 acre paddock (sts) directly to the rear and no onward chain. Whilst the property does require updating throughout, it also offers a great opportunity for someone to create a wonderful home along with having the potential to extend subject to planning consent. The garden is a lovely feature to the property and is mainly lawned with various timber outbuildings, ideal for anyone who might want to keep chickens etc. The 1.2 acre paddock is located directly to the rear and has a purpose built double stable and vehicular access. The living space to the house includes a hall, living room, kitchen/diner and a downstairs bathroom and bedroom.

The garden to the house has a plot length of around 350ft with the rear garden being around 275ft. The gardens are mainly lawned with various plants, shrubs and trees. The additional parcel of land (paddock) which is located directly to the rear of the garden is approximately 1.2 acres (sts) and is mainly laid to grass with a purpose built double stable and concrete base. There is vehicular right of way to access the paddock from the road via the driveway of "Willowmere". The land would lend itself well for someone that might want a pony or horse.