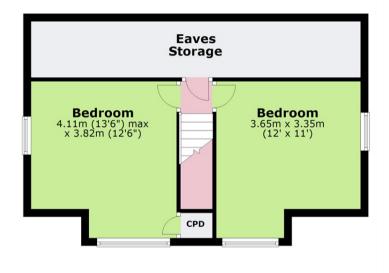

# **Ground Floor Garage** 5.14m x 2.62m (16'10" x 8'7") Rear Lobby **Bathroom** Kitchen/Diner 3.81m x 3.05m (12'6" x 10') **Carport** 4.40m x 3.68m (14'5" x 12'1") Living Room 6.36m x 3.77m (20'10" x 12'5") Bedroom 3.05m x 2.45m (10' x 8') Hall

#### First Floor

Total area: approx. 137.0 sq. metres (1474.4 sq. feet)

The floor plan is intended as a guide only.
Plan produced using PlanUp.