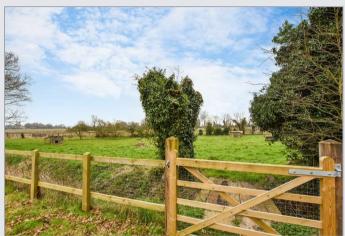

The garden to the house has a plot length of around 350ft with the rear garden being around 275ft. The gardens are mainly lawned with various plants, shrubs and trees. The additional parcel of land (paddock) which is located directly to the rear of the garden is approximately 1.2 acres (sts) and is mainly laid to grass with a purpose built double stable and concrete base. There is vehicular right of way to access the paddock from the road via the driveway of "Willowmere". The land would lend itself well for someone that might want a pony or horse.