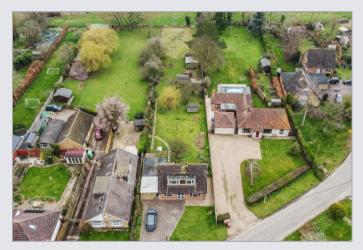

#### About the property

A three bedroom detached chalet bungalow offered for sale with a 1/3 acre plot (sts) along with an additional 1.2 acre paddock (sts) directly to the rear and no onward chain. Whilst the property does require updating throughout, it also offers a great opportunity for someone to create a wonderful home along with having the potential to extend subject to planning consent. The garden is a lovely feature to the property and is mainly lawned with various timber outbuildings, ideal for anyone who might want to keep chickens etc. The 1.2 acre paddock is located directly to the rear and has a purpose built double stable and vehicular access. The living space to the house includes a hall, living room, kitchen/diner and a downstairs bathroom and bedroom.

The garden to the house has a plot length of around 350ft with the rear garden being around 275ft. The gardens are mainly lawned with various plants, shrubs and trees. The additional parcel of land (paddock) which is located directly to the rear of the garden is approximately 1.2 acres (sts) and is mainly laid to grass with a purpose built double stable and concrete base. There is vehicular right of way to access the paddock from the road via the driveway of "Willowmere". The land would lend itself well for someone that might want a pony or horse.