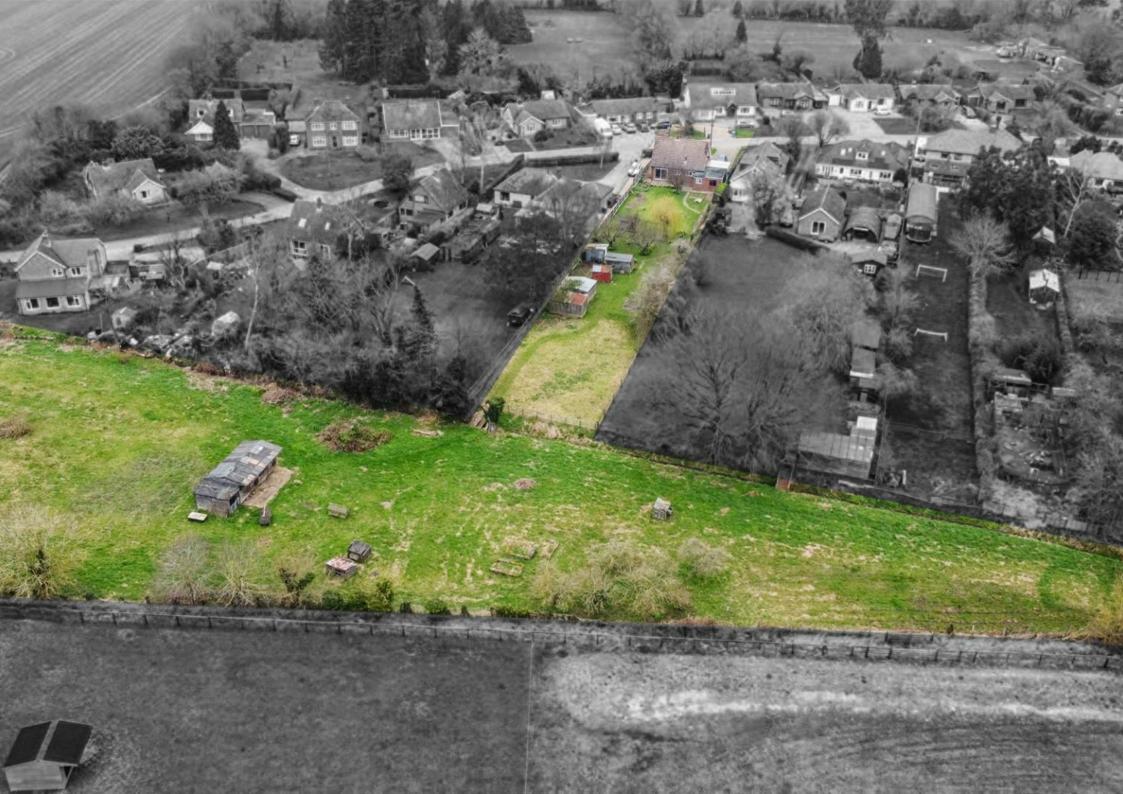

#### About the property

A three bedroom detached chalet bungalow offered for sale with a 1/3 acre plot (sts) along with an additional 1.2 acre paddock (sts) directly to the rear and no onward chain. Whilst the property does require updating throughout, it also offers a great opportunity for someone to create a wonderful home along with having the potential to extend subject to planning consent. The garden is a lovely feature to the property and is mainly lawned with various timber outbuildings, ideal for anyone who might want to keep chickens etc. The 1.2 acre paddock is located directly to the rear and has a purpose built double stable and vehicular access. The living space to the house includes a hall, living room, kitchen/diner and a downstairs bathroom and bedroom.

The garden to the house has a plot length of around 350ft with the rear garden being around 275ft. The gardens are mainly lawned with various plants, shrubs and trees. The additional parcel of land (paddock) which is located directly to the rear of the garden is approximately 1.2 acres (sts) and is mainly laid to grass with a purpose built double stable and concrete base. There is vehicular right of way to access the paddock from the road via the driveway of "Willowmere". The land would lend itself well for someone that might want a pony or horse.