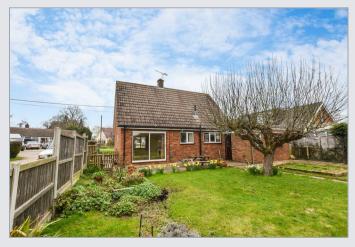

#### About the property

A three bedroom detached chalet bungalow offered for sale with a 1/3 acre plot (sts) along with an additional 1.2 acre paddock (sts) directly to the rear and no onward chain. Whilst the property does require updating throughout, it also offers a great opportunity for someone to create a wonderful home along with having the potential to extend subject to planning consent. The garden is a lovely feature to the property and is mainly lawned with various timber outbuildings, ideal for anyone who might want to keep chickens etc. The 1.2 acre paddock is located directly to the rear and has a purpose built double stable and vehicular access. The living space to the house includes a hall, living room, kitchen/diner and a downstairs bathroom and bedroom.

The garden to the house has a plot length of around 350ft with the rear garden being around 275ft. The gardens are mainly lawned with various plants, shrubs and trees. The additional parcel of land (paddock) which is located directly to the rear of the garden is approximately 1.2 acres (sts) and is mainly laid to grass with a purpose built double stable and concrete base. There is vehicular right of way to access the paddock from the road via the driveway of "Willowmere". The land would lend itself well for someone that might want a pony or horse.