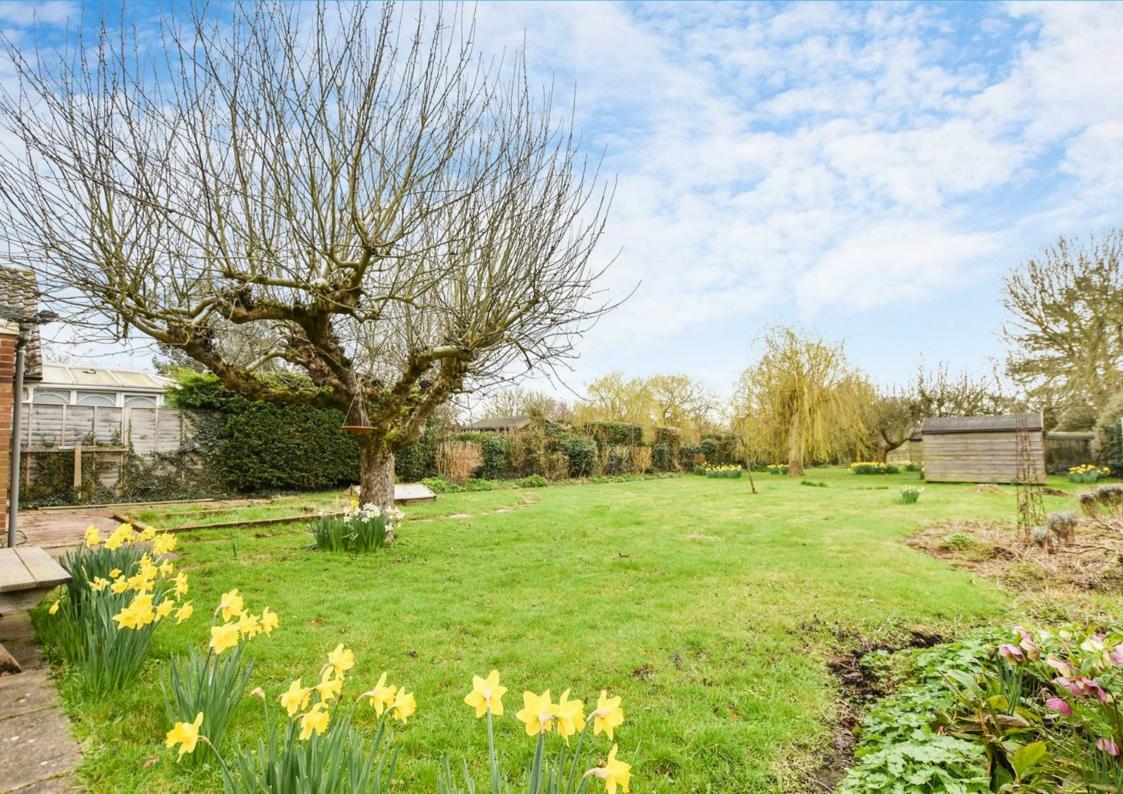

#### About the property

A three bedroom detached chalet bungalow offered for sale with a 1/3 acre plot (sts) along with an additional 1.2 acre paddock (sts) directly to the rear and no onward chain. Whilst the property does require updating throughout, it also offers a great opportunity for someone to create a wonderful home along with having the potential to extend subject to planning consent. The garden is a lovely feature to the property and is mainly lawned with various timber outbuildings, ideal for anyone who might want to keep chickens etc. The 1.2 acre paddock is located directly to the rear and has a purpose built double stable and vehicular access. The living space to the house includes a hall, living room, kitchen/diner and a downstairs bathroom and bedroom.

The garden to the house has a plot length of around 350ft with the rear garden being around 275ft. The gardens are mainly lawned with various plants, shrubs and trees. The additional parcel of land (paddock) which is located directly to the rear of the garden is approximately 1.2 acres (sts) and is mainly laid to grass with a purpose built double stable and concrete base. There is vehicular right of way to access the paddock from the road via the driveway of "Willowmere". The land would lend itself well for someone that might want a pony or horse.