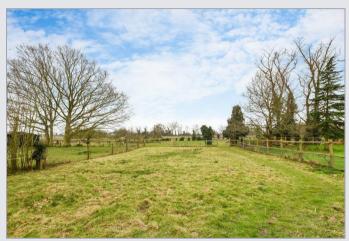

The garden to the house has a plot length of around 350ft with the rear garden being around 275ft. The gardens are mainly lawned with various plants, shrubs and trees. The additional parcel of land (paddock) which is located directly to the rear of the garden is approximately 1.2 acres (sts) and is mainly laid to grass with a purpose built double stable and concrete base. There is vehicular right of way to access the paddock from the road via the driveway of "Willowmere". The land would lend itself well for someone that might want a pony or horse.