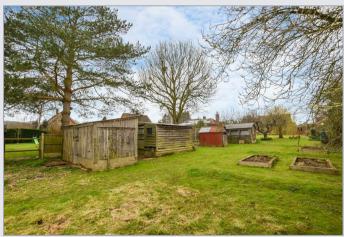

#### About the property

A three bedroom detached chalet bungalow offered for sale with a 1/3 acre plot (sts) along with an additional 1.2 acre paddock (sts) directly to the rear and no onward chain. Whilst the property does require updating throughout, it also offers a great opportunity for someone to create a wonderful home along with having the potential to extend subject to planning consent. The garden is a lovely feature to the property and is mainly lawned with various timber outbuildings, ideal for anyone who might want to keep chickens etc. The 1.2 acre paddock is located directly to the rear and has a purpose built double stable and vehicular access. The living space to the house includes a hall, living room, kitchen/diner and a downstairs bathroom and bedroom.

The garden to the house has a plot length of around 350ft with the rear garden being around 275ft. The gardens are mainly lawned with various plants, shrubs and trees. The additional parcel of land (paddock) which is located directly to the rear of the garden is approximately 1.2 acres (sts) and is mainly laid to grass with a purpose built double stable and concrete base. There is vehicular right of way to access the paddock from the road via the driveway of "Willowmere". The land would lend itself well for someone that might want a pony or horse.