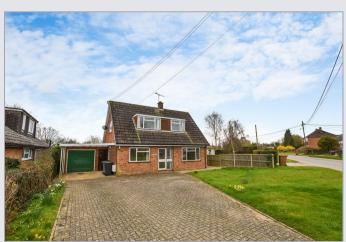

#### About the property

A three bedroom detached chalet bungalow offered for sale with a 1/3 acre plot (sts) along with an additional 1.2 acre paddock (sts) directly to the rear and no onward chain. Whilst the property does require updating throughout, it also offers a great opportunity for someone to create a wonderful home along with having the potential to extend subject to planning consent. The garden is a lovely feature to the property and is mainly lawned with various timber outbuildings, ideal for anyone who might want to keep chickens etc. The 1.2 acre paddock is located directly to the rear and has a purpose built double stable and vehicular access. The living space to the house includes a hall, living room, kitchen/diner and a downstairs bathroom and bedroom.

- Detached Chalet Bungalow
- · Property Requiring Modernisation
- Countryside Views to the Rear

- 0.3 Acre Gardens (sts)
- · 3 Bedrooms (2 up & 1 down)
- Offered with No Onward Chain

- 1.2 Acre (sts) Paddock with Vehicle Access
- Garage with Additional Parking
- Potential to Extend STPP