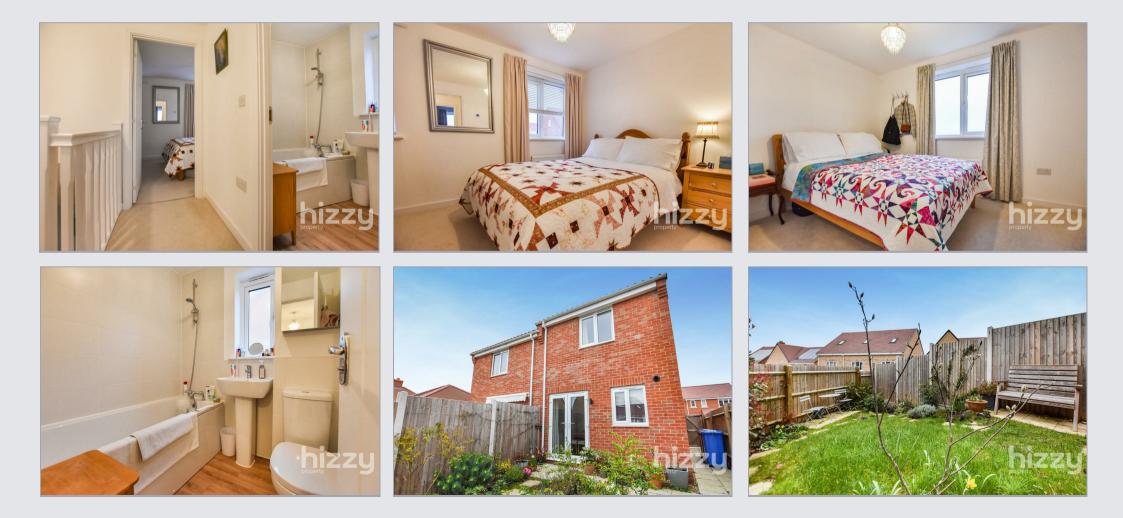

#### About the property

A superb 2 double bedroom semi detached home presented in immaculate condition throughout and located on the "Weavers meadow" development on the outskirts of the town, yet also still within walking distance to the town's amenities and facilities. The property is around 3 years old and benefits from the remainder of the 10 year NHBC certificate and various upgrades to include a higher spec kitchen and tiling, ceramic induction hob with Bluetooth enabled extractor fan and a double oven. The kitchen also has an integrated fridge/freezer and washing machine. The impressive living space includes a hall, downstairs WC, living room and a kitchen/dining room with space for a decent sized table. Upstairs, there are two bedrooms, both double in size and a bathroom. The property also has various built in storage cupboards and one allocated parking space along with the use of the visitor spaces. No onward Chain.

#### Outside

The property has a lovely rear garden with a South/South West facing aspect and is mainly laid to lawn with a paved patio terrace and a variety of plants, flowers and shrubs. Side access provides space for bin storage along with gate access to the front which has a paved path and shrub/flower bed.