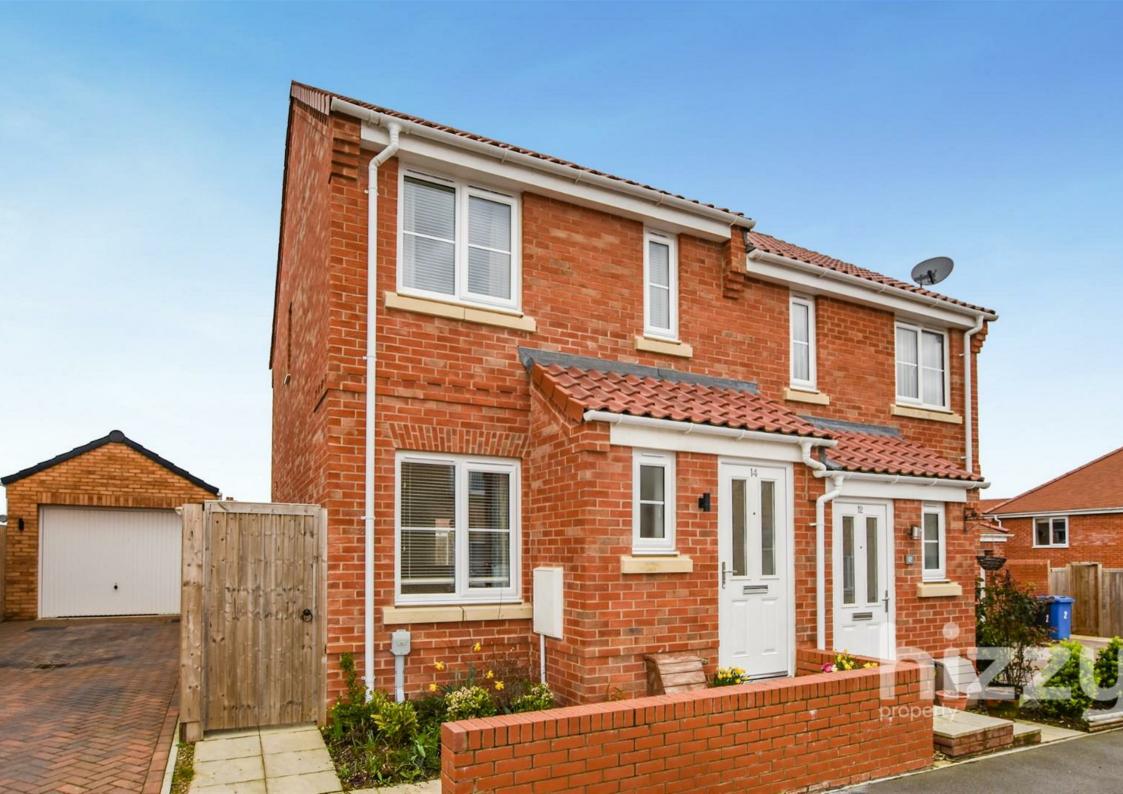

## 14 Garman Way, Hadleigh, IP7 6DQ £257,000

#### About the property

A superb 2 double bedroom semi detached home presented in immaculate condition throughout and located on the "Weavers meadow" development on the outskirts of the town, yet also still within walking distance to the town's amenities and facilities. The property is around 3 years old and benefits from the remainder of the 10 year NHBC certificate and various upgrades to include a higher spec kitchen and tiling, ceramic induction hob with Bluetooth enabled extractor fan and a double oven. The kitchen also has an integrated fridge/freezer and washing machine. The impressive living space includes a hall, downstairs WC, living room and a kitchen/dining room with space for a decent sized table. Upstairs, there are two bedrooms, both double in size and a bathroom. The property also has various built in storage cupboards and one allocated parking space along with the use of the visitor spaces. No onward Chain.