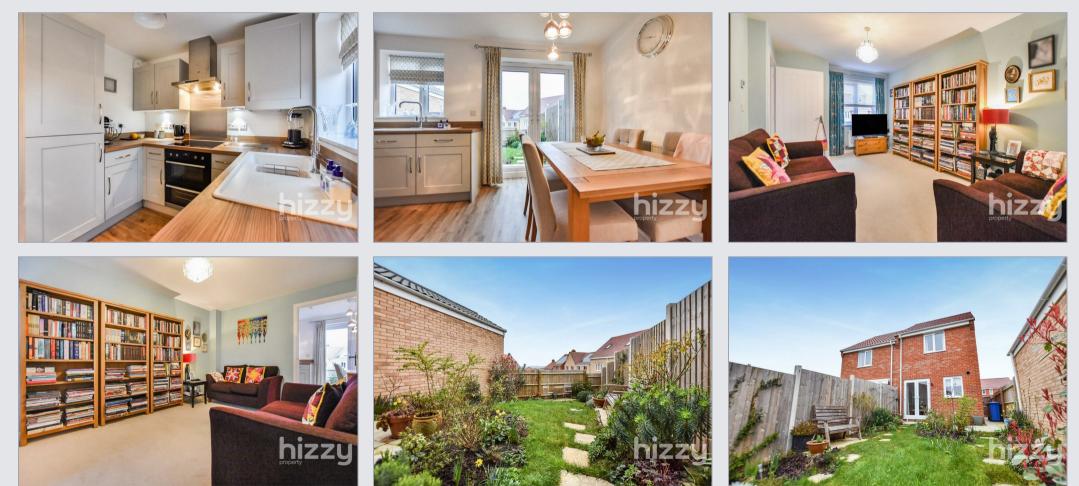

#### About the property

A superb 2 double bedroom semi detached home presented in immaculate condition throughout and located on the "Weavers meadow" development on the outskirts of the town, yet also still within walking distance to the town's amenities and facilities. The property is around 3 years old and benefits from the remainder of the 10 year NHBC certificate and various upgrades to include a higher spec kitchen and tiling, ceramic induction hob with Bluetooth enabled extractor fan and a double oven. The kitchen also has an integrated fridge/freezer and washing machine. The impressive living space includes a hall, downstairs WC, living room and a kitchen/dining room with space for a decent sized table. Upstairs, there are two bedrooms, both double in size and a bathroom. The property also has various built in storage cupboards and one allocated parking space along with the use of the visitor spaces. No onward Chain.

#### Outside

The property has a lovely rear garden with a South/South West facing aspect and is mainly laid to lawn with a paved patio terrace and a variety of plants, flowers and shrubs. Side access provides space for bin storage along with gate access to the front which has a paved path and shrub/flower bed.