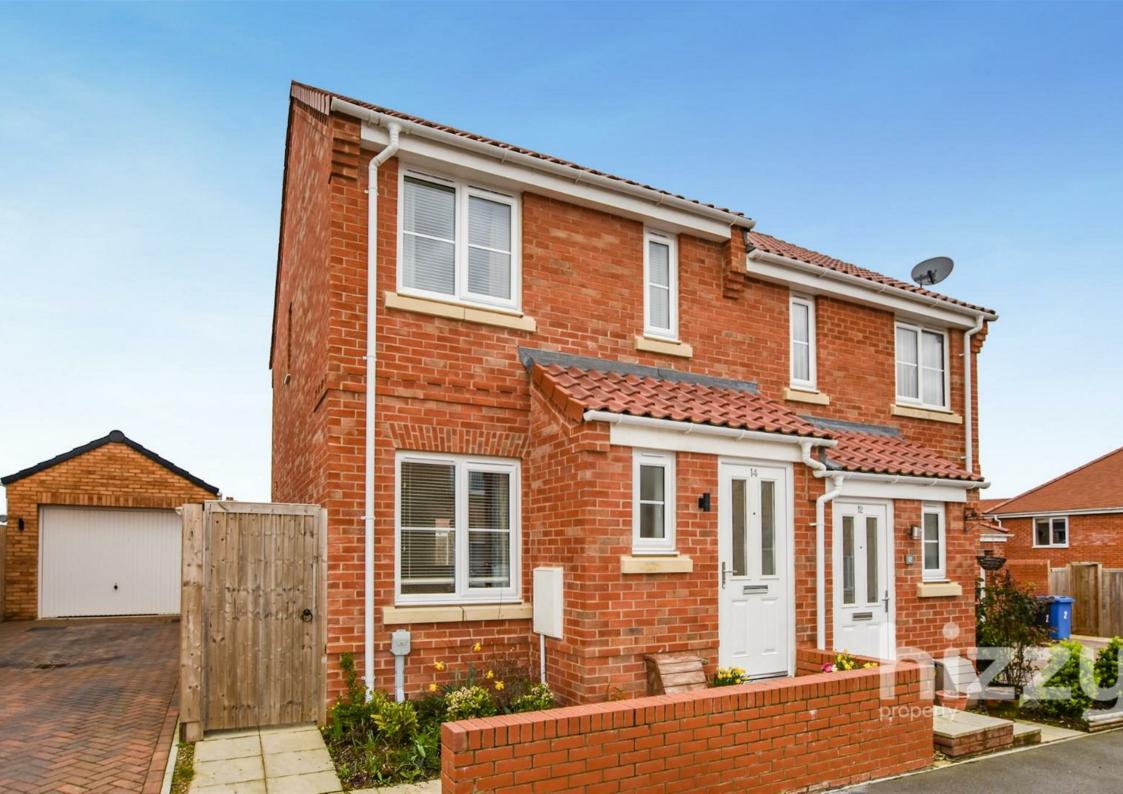

# 14 Garman Way, Hadleigh, IP7 6DQ £254,800

#### About the property

A superb 2 double bedroom semi detached home presented in immaculate condition throughout and located on the "Weavers meadow" development on the outskirts of the town, yet also still within walking distance to the town's amenities and facilities. The property is around 3 years old and benefits from the remainder of the 10 year NHBC certificate and various upgrades to include a higher spec kitchen and tiling, ceramic induction hob with Bluetooth enabled extractor fan and a double oven. The kitchen also has an integrated fridge/freezer and washing machine. The impressive living space includes a hall, downstairs WC, living room and a kitchen/dining room with space for a decent sized table. Upstairs, there are two bedrooms, both double in size and a bathroom. The property also has various built in storage cupboards and one allocated parking space along with the use of the visitor spaces. No onward Chain.