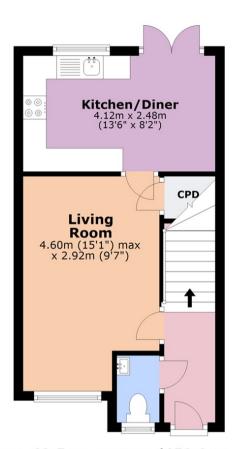

## **Ground Floor**

Total area: approx. 60.5 sq. metres (650.9 sq. feet)

The floor plan is intended as a guide only. Plan produced using PlanUp.

### **First Floor**