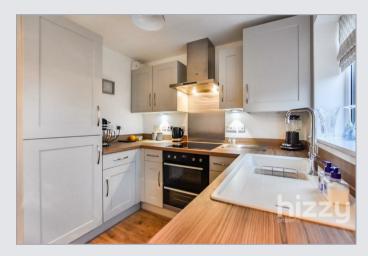

#### About the property

A superb 2 double bedroom semi detached home presented in immaculate condition throughout and located on the "Weavers meadow" development on the outskirts of the town, yet also still within walking distance to the town's amenities and facilities. The property is around 3 years old and benefits from the remainder of the 10 year NHBC certificate and various upgrades to include a higher spec kitchen and tiling, ceramic induction hob with Bluetooth enabled extractor fan and a double oven. The kitchen also has an integrated fridge/freezer and washing machine. The impressive living space includes a hall, downstairs WC, living room and a kitchen/dining room with space for a decent sized table. Upstairs, there are two bedrooms, both double in size and a bathroom. The property also has various built in storage cupboards and one allocated parking space along with the use of the visitor spaces. No onward Chain.