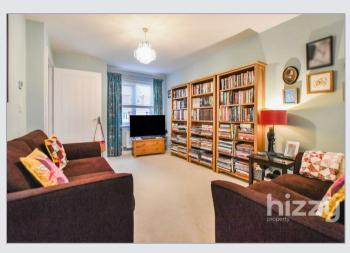

#### About the property

A superb 2 double bedroom semi detached home presented in immaculate condition throughout and located on the "Weavers meadow" development on the outskirts of the town, yet also still within walking distance to the town's amenities and facilities. The property is around 3 years old and benefits from the remainder of the 10 year NHBC certificate and various upgrades to include a higher spec kitchen and tiling, ceramic induction hob with Bluetooth enabled extractor fan and a double oven. The kitchen also has an integrated fridge/freezer and washing machine. The impressive living space includes a hall, downstairs WC, living room and a kitchen/dining room with space for a decent sized table. Upstairs, there are two bedrooms, both double in size and a bathroom. The property also has various built in storage cupboards and one allocated parking space along with the use of the visitor spaces. No onward Chain.