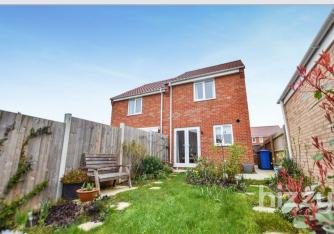

#### Outside

The property has a lovely rear garden with a South/South West facing aspect and is mainly laid to lawn with a paved patio terrace and a variety of plants, flowers and shrubs. Side access provides space for bin storage along with gate access to the front which has a paved path and shrub/flower bed.