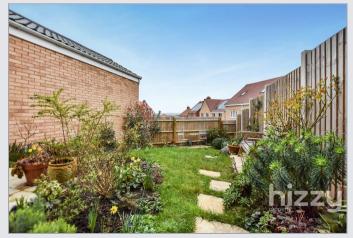

#### Outside

The property has a lovely rear garden with a South/South West facing aspect and is mainly laid to lawn with a paved patio terrace and a variety of plants, flowers and shrubs. Side access provides space for bin storage along with gate access to the front which has a paved path and shrub/flower bed.