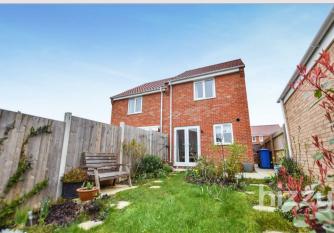

#### Outside

The property has a lovely rear garden with a South/South West facing aspect and is mainly laid to lawn with a paved patio terrace and a variety of plants, flowers and shrubs. Side access provides space for bin storage along with gate access to the front which has a paved path and shrub/flower bed.