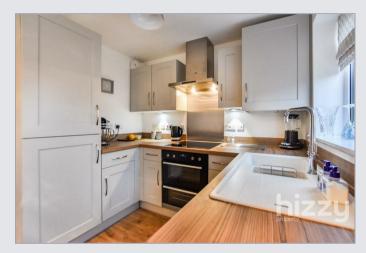

#### About the property

A superb 2 double bedroom semi detached home presented in immaculate condition throughout and located on the "Weavers meadow" development on the outskirts of the town, yet also still within walking distance to the town's amenities and facilities. The property is around 3 years old and benefits from the remainder of the 10 year NHBC certificate and various upgrades to include a higher spec kitchen and tiling, ceramic induction hob with Bluetooth enabled extractor fan and a double oven. The kitchen also has an integrated fridge/freezer and washing machine. The impressive living space includes a hall, downstairs WC, living room and a kitchen/dining room with space for a decent sized table. Upstairs, there are two bedrooms, both double in size and a bathroom. The property also has various built in storage cupboards and one allocated parking space along with the use of the visitor spaces. No onward Chain.