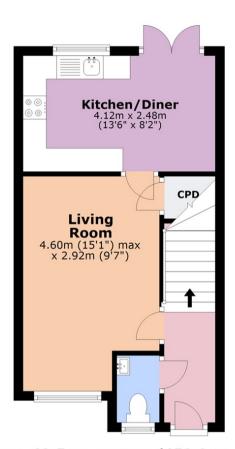

## **Ground Floor**

Total area: approx. 60.5 sq. metres (650.9 sq. feet)

The floor plan is intended as a guide only. Plan produced using PlanUp.