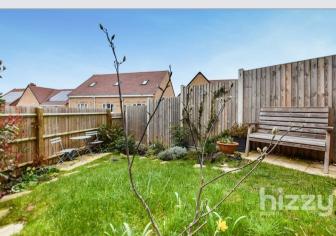

#### Outside

The property has a lovely rear garden with a South/South West facing aspect and is mainly laid to lawn with a paved patio terrace and a variety of plants, flowers and shrubs. Side access provides space for bin storage along with gate access to the front which has a paved path and shrub/flower bed.