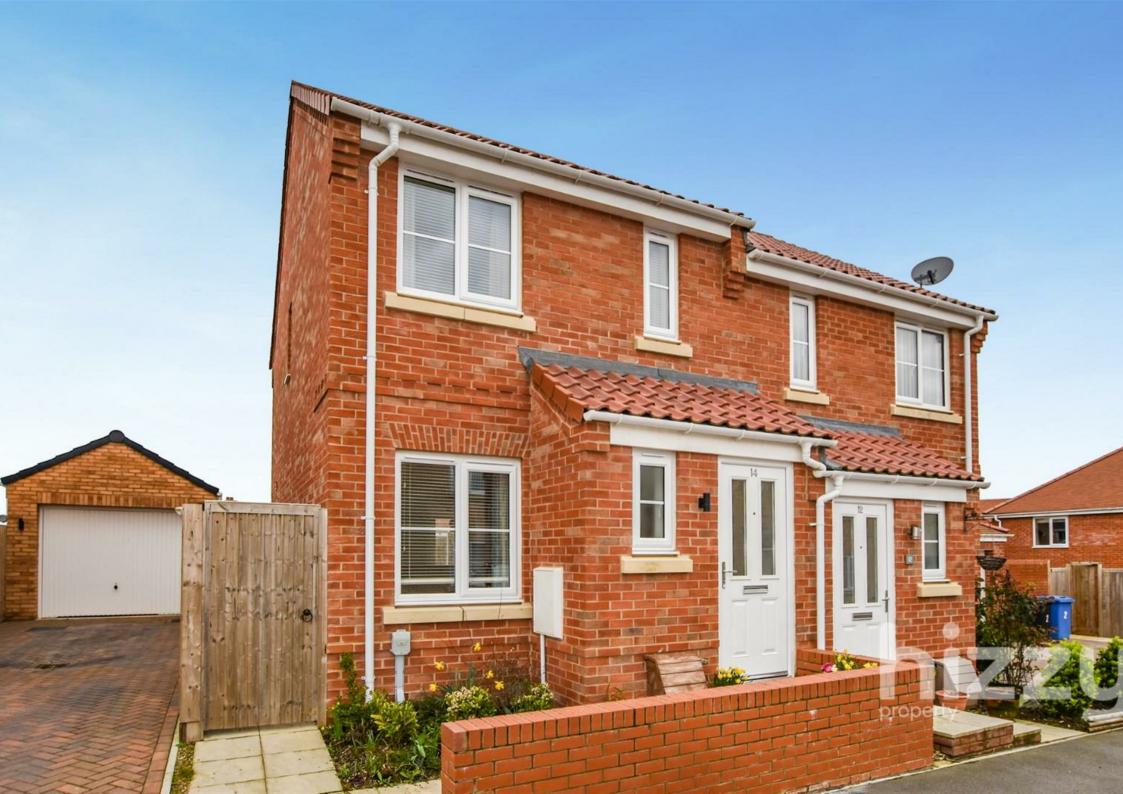

# 14 Garman Way, Hadleigh, IP7 6DQ £260,000

#### About the property

A superb 2 double bedroom semi detached home presented in immaculate condition throughout and located on the "Weavers meadow" development on the outskirts of the town, yet also still within walking distance to the town's amenities and facilities. The property is around 3 years old and benefits from the remainder of the 10 year NHBC certificate and various upgrades to include a higher spec kitchen and tiling, ceramic induction hob with Bluetooth enabled extractor fan and a double oven. The kitchen also has an integrated fridge/freezer and washing machine. The impressive living space includes a hall, downstairs WC, living room and a kitchen/dining room with space for a decent sized table. Upstairs, there are two bedrooms, both double in size and a bathroom. The property also has various built in storage cupboards and one allocated parking space along with the use of the visitor spaces. No onward Chain.