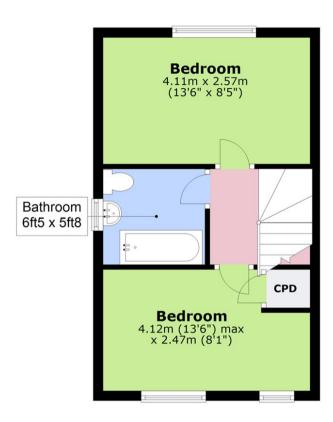

adiators (combi boiler system). Both the upstairs and downstairs are controlled separately by individual wall thermostat units. The current council tax band is B and the What3words location is ///descended.drove.skyrocket















- · Immaculately Presented Semi Detached Home
- First Floor Bathroom & Downstairs WC
- Lovely South/South West Facing Garden

- · Located on the Popular "Weavers Meadow"
- Stylish High Spec Kitchen with Integrated Appliances
- One Allocated Parking Space + Visitor Parking
- Two First Floor Double Bedrooms
- · Kitchen with Adjoining Dining Area
- Offered with No Onward Chain















## **Ground Floor**



Total area: approx. 60.5 sq. metres (650.9 sq. feet)

The floor plan is intended as a guide only. Plan produced using PlanUp.

### **First Floor**



## FP(



These particulars, whilst believed to be accurate are set out as a general outline only for guidance and do not constitute any part of an offer or contract. Intending purchasers should not rely on them as statements of representation of fact, but must satisfy themselves by inspection or otherwise as to their accuracy. No person in this firms employment has the authority to make or give any representation or warranty in respect of the property.



01473 875101 hello@hizzyproperty.co.uk