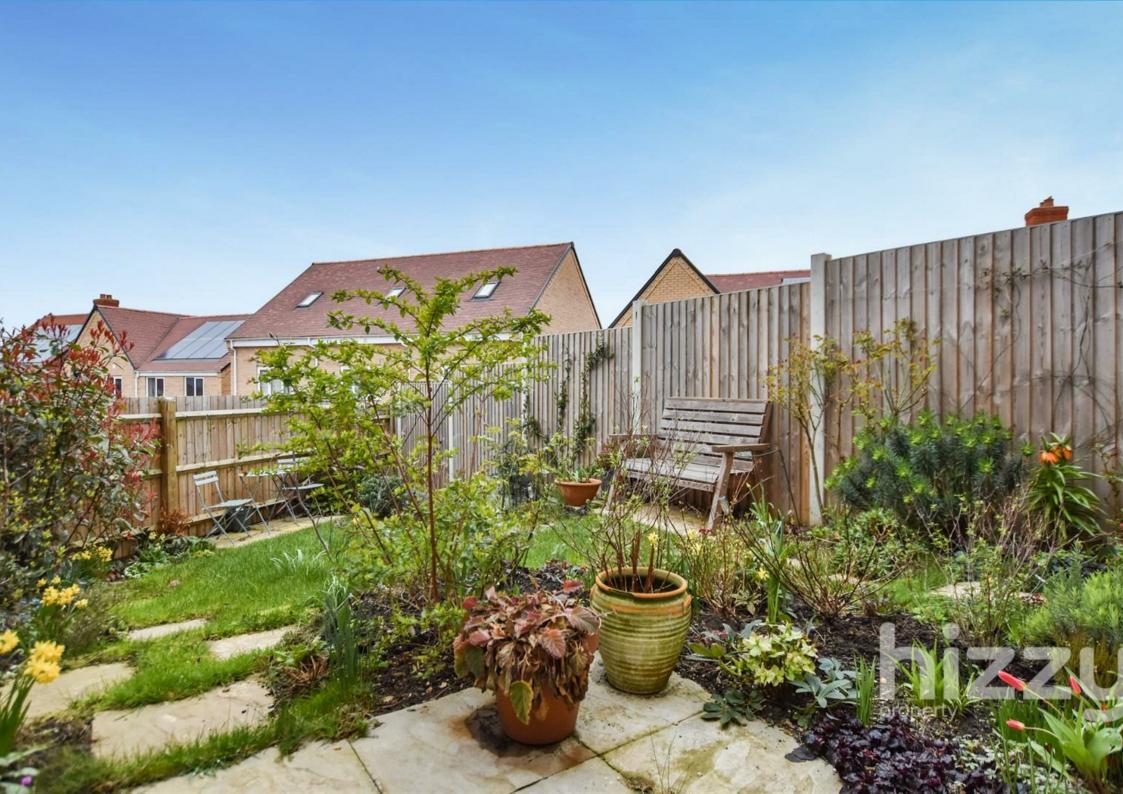

#### Outside

The property has a lovely rear garden with a South/South West facing aspect and is mainly laid to lawn with a paved patio terrace and a variety of plants, flowers and shrubs. Side access provides space for bin storage along with gate access to the front which has a paved path and shrub/flower bed.