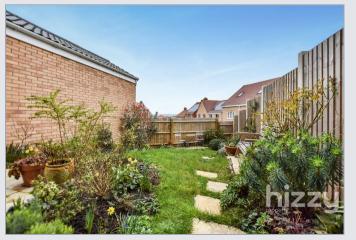

#### Outside

The property has a lovely rear garden with a South/South West facing aspect and is mainly laid to lawn with a paved patio terrace and a variety of plants, flowers and shrubs. Side access provides space for bin storage along with gate access to the front which has a paved path and shrub/flower bed.