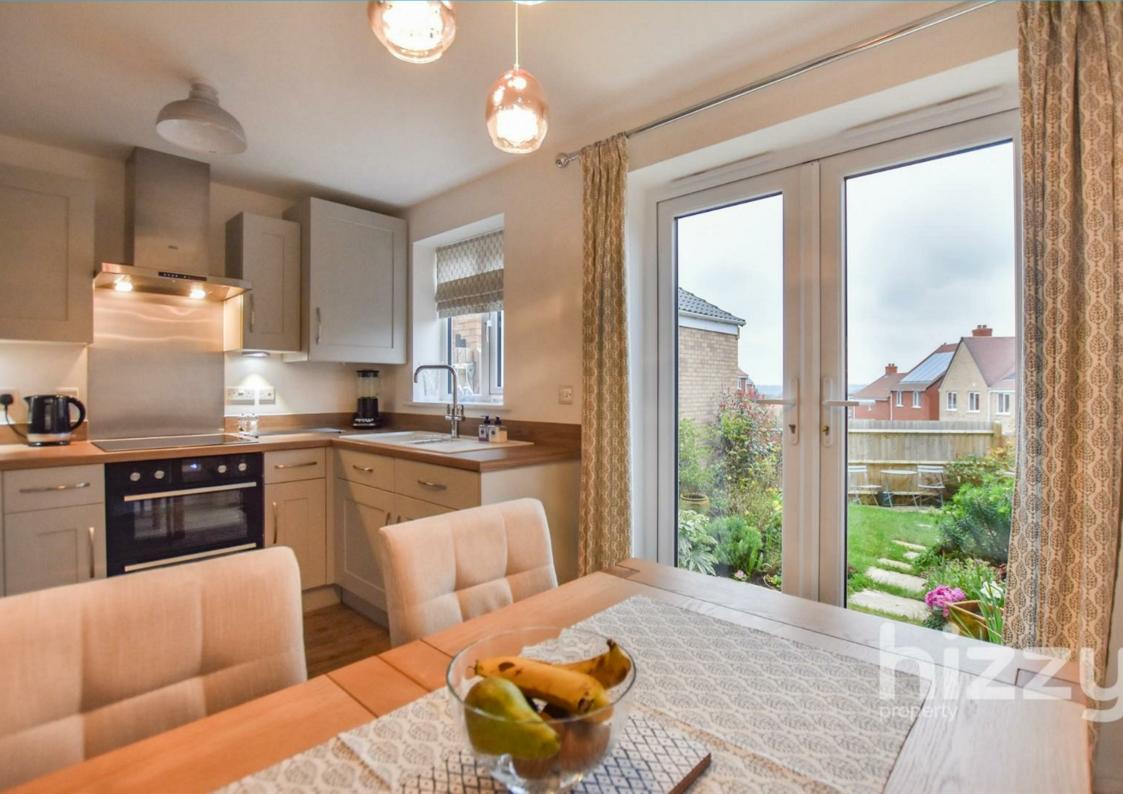

#### About the property

A superb 2 double bedroom semi detached home presented in immaculate condition throughout and located on the "Weavers meadow" development on the outskirts of the town, yet also still within walking distance to the town's amenities and facilities. The property is around 3 years old and benefits from the remainder of the 10 year NHBC certificate and various upgrades to include a higher spec kitchen and tiling, ceramic induction hob with Bluetooth enabled extractor fan and a double oven. The kitchen also has an integrated fridge/freezer and washing machine. The impressive living space includes a hall, downstairs WC, living room and a kitchen/dining room with space for a decent sized table. Upstairs, there are two bedrooms, both double in size and a bathroom. The property also has various built in storage cupboards and one allocated parking space along with the use of the visitor spaces. No onward Chain.