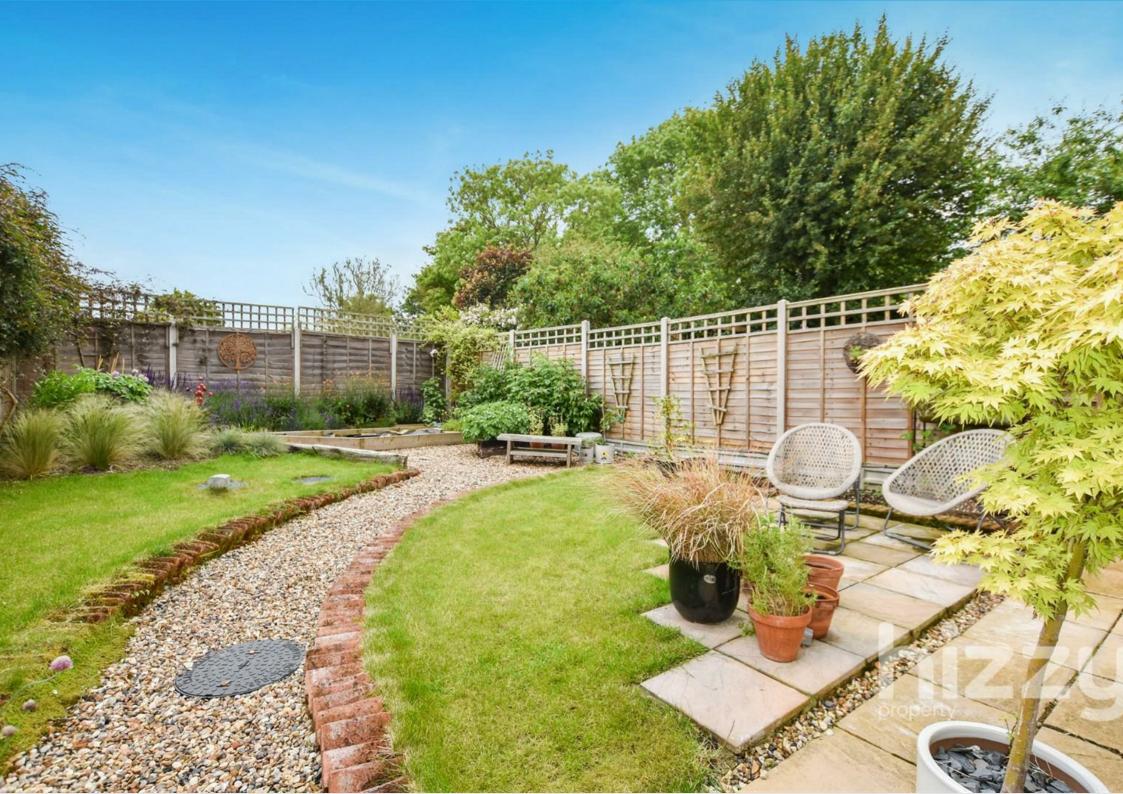

#### Outside

To the front of the property there is a a gravel parking area and side access leading to the rear. Along the side passage there is a wood store and garden shed. The rear garden is enclosed with a fenced surround and is lawned with a shingle path and paved patio terrace.