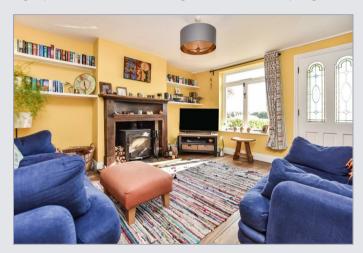

### About the property

A superb 3 bedroom semi detached Victorian cottage located in a wonderful semi rural village setting with stunning countryside views to the front, off road parking and a lovely secluded garden. The cottage, which is believed to date back to around 1880, is somewhat larger than first appearances would suggest and includes a double storey extension to the rear. The generous sized living space includes a porch, living and dining room with a wood burner and a stylish kitchen with double doors leading out onto the garden. Upstairs, there are three bedrooms with the main bedroom having some fine views to the front. Bedroom three is currently accessed from the second bedroom as this set up suits the current vendor however, originally the door to bed three was adjacent to the entrance to bed 2 and could easily be reinstalled. Note: The second floor plan is to show how the property was original purchased with a door from landing into bedroom 2 and the opening removed from bedroom 3.

- Three First Floor Bedrooms
- · Superb Bathroom with Shower & Bath
- Generous Sized Living Space