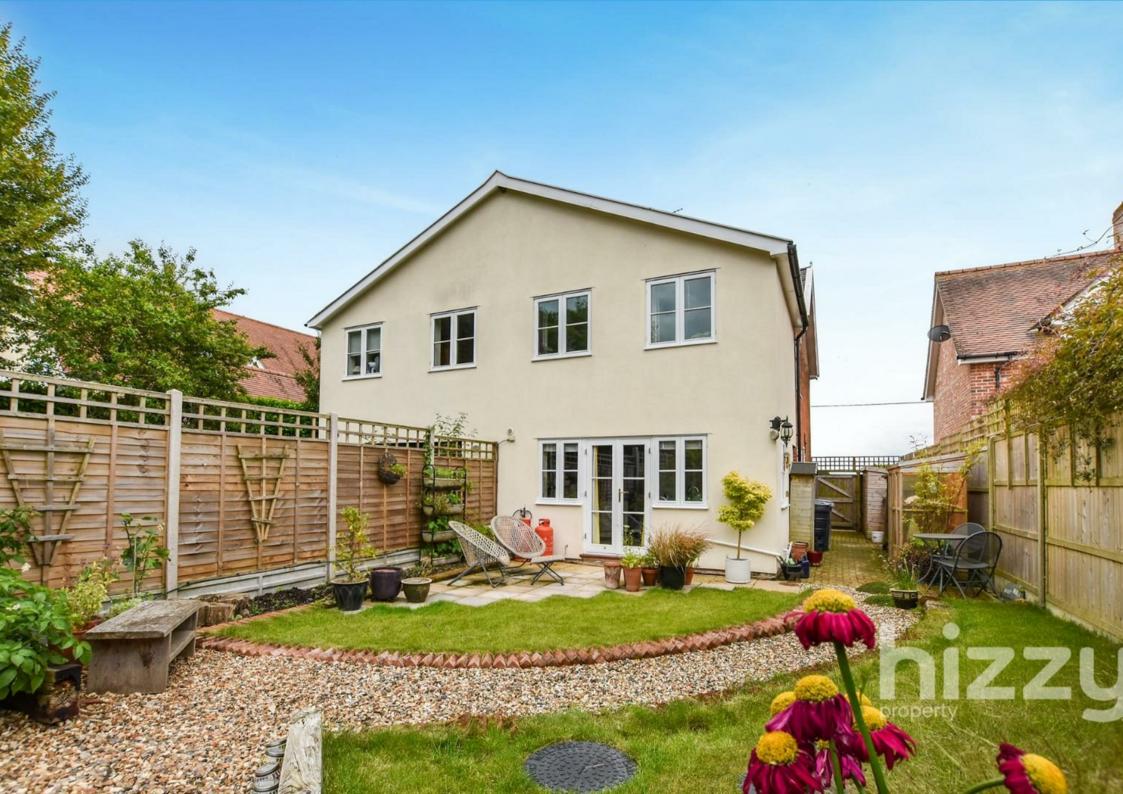

#### Outside

To the front of the property there is a a gravel parking area and side access leading to the rear. Along the side passage there is a wood store and garden shed. The rear garden is enclosed with a fenced surround and is lawned with a shingle path and paved patio terrace.

- · Impressive Victorian Semi Detached Cottage
- · Living/Dining Room with Woodburner
- Off Road Parking to the Front

- Stunning Countryside Views
- Stylish Fitted Kitchen with Doors onto the Garden
- · Lovely Enclosed Rear Garden