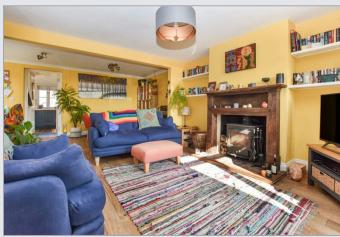

### About the property

A superb 3 bedroom semi detached Victorian cottage located in a wonderful semi rural village setting with stunning countryside views to the front, off road parking and a lovely secluded garden. The cottage, which is believed to date back to around 1880, is somewhat larger than first appearances would suggest and includes a double storey extension to the rear. The generous sized living space includes a porch, living and dining room with a wood burner and a stylish kitchen with double doors leading out onto the garden. Upstairs, there are three bedrooms with the main bedroom having some fine views to the front. Bedroom three is currently accessed from the second bedroom as this set up suits the current vendor however, originally the door to bed three was adjacent to the entrance to bed 2 and could easily be reinstalled. Note: The second floor plan is to show how the property was original purchased with a door from landing into bedroom 2 and the opening removed from bedroom 3.

- · Impressive Victorian Semi Detached Cottage
- · Living/Dining Room with Woodburner
- Off Road Parking to the Front

- Stunning Countryside Views
- Stylish Fitted Kitchen with Doors onto the Garden
- · Lovely Enclosed Rear Garden

- Three First Floor Bedrooms
- · Superb Bathroom with Shower & Bath
- Generous Sized Living Space