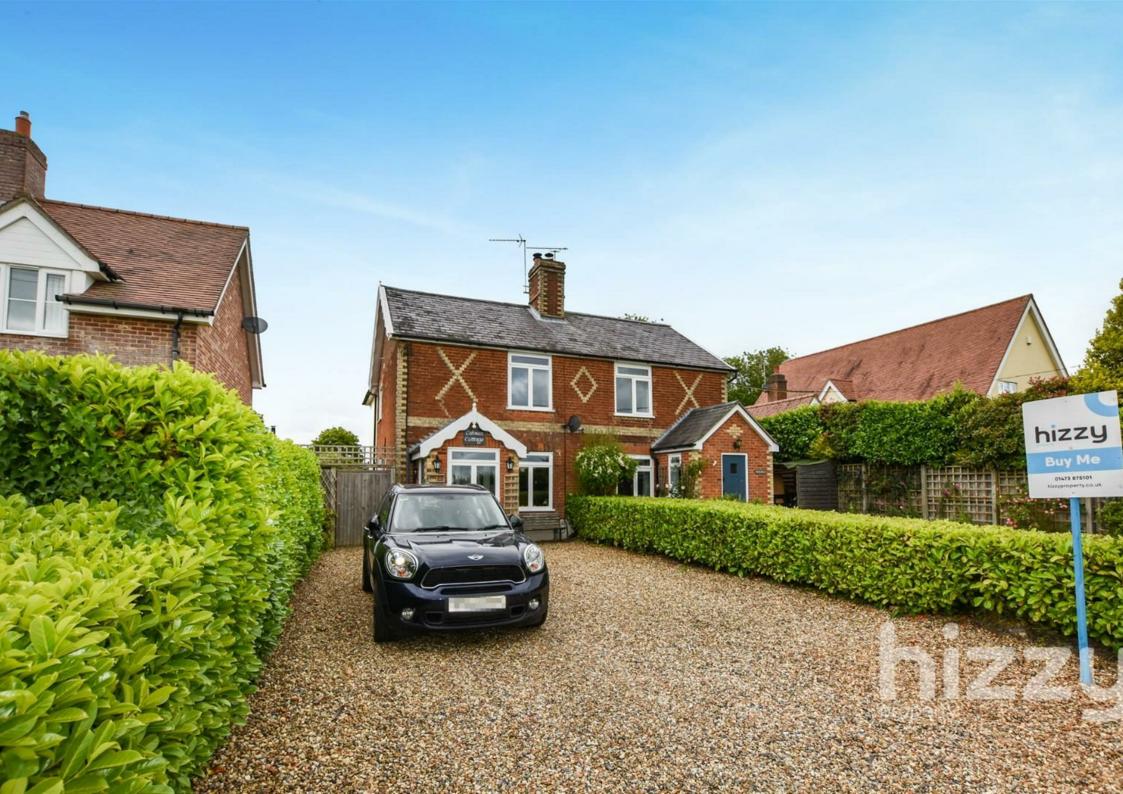

# Cahmas Cottage The Street, Chattisham, IP8 3QF £380,000

### About the property

A superb 3 bedroom semi detached Victorian cottage located in a wonderful semi rural village setting with stunning countryside views to the front, off road parking and a lovely secluded garden. The cottage, which is believed to date back to around 1880, is somewhat larger than first appearances would suggest and includes a double storey extension to the rear. The generous sized living space includes a porch, living and dining room with a wood burner and a stylish kitchen with double doors leading out onto the garden. Upstairs, there are three bedrooms with the main bedroom having some fine views to the front. Bedroom three is currently accessed from the second bedroom as this set up suits the current vendor however, originally the door to bed three was adjacent to the entrance to bed 2 and could easily be reinstalled. Note: The second floor plan is to show how the property was original purchased with a door from landing into bedroom 2 and the opening removed from bedroom 3.

#### Outside

To the front of the property there is a a gravel parking area and side access leading to the rear. Along the side passage there is a wood store and garden shed. The rear garden is enclosed with a fenced surround and is lawned with a shingle path and paved patio terrace.

- · Impressive Victorian Semi Detached Cottage
- · Living/Dining Room with Woodburner
- Off Road Parking to the Front

- Stunning Countryside Views
- Stylish Fitted Kitchen with Doors onto the Garden
- · Lovely Enclosed Rear Garden