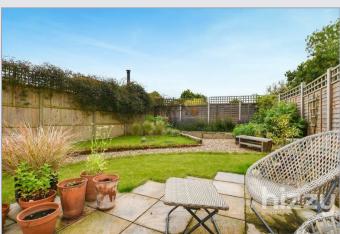

#### Outside

To the front of the property there is a a gravel parking area and side access leading to the rear. Along the side passage there is a wood store and garden shed. The rear garden is enclosed with a fenced surround and is lawned with a shingle path and paved patio terrace.