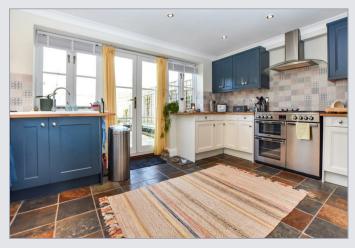

### About the property

A superb 3 bedroom semi detached Victorian cottage located in a wonderful semi rural village setting with stunning countryside views to the front, off road parking and a lovely secluded garden. The cottage, which is believed to date back to around 1880, is somewhat larger than first appearances would suggest and includes a double storey extension to the rear. The generous sized living space includes a porch, living and dining room with a wood burner and a stylish kitchen with double doors leading out onto the garden. Upstairs, there are three bedrooms with the main bedroom having some fine views to the front. Bedroom three is currently accessed from the second bedroom as this set up suits the current vendor however, originally the door to bed three was adjacent to the entrance to bed 2 and could easily be reinstalled. Note: The second floor plan is to show how the property was original purchased with a door from landing into bedroom 2 and the opening removed from bedroom 3.

- · Impressive Victorian Semi Detached Cottage
- · Living/Dining Room with Woodburner
- Off Road Parking to the Front

- Stunning Countryside Views
- Stylish Fitted Kitchen with Doors onto the Garden
- · Lovely Enclosed Rear Garden