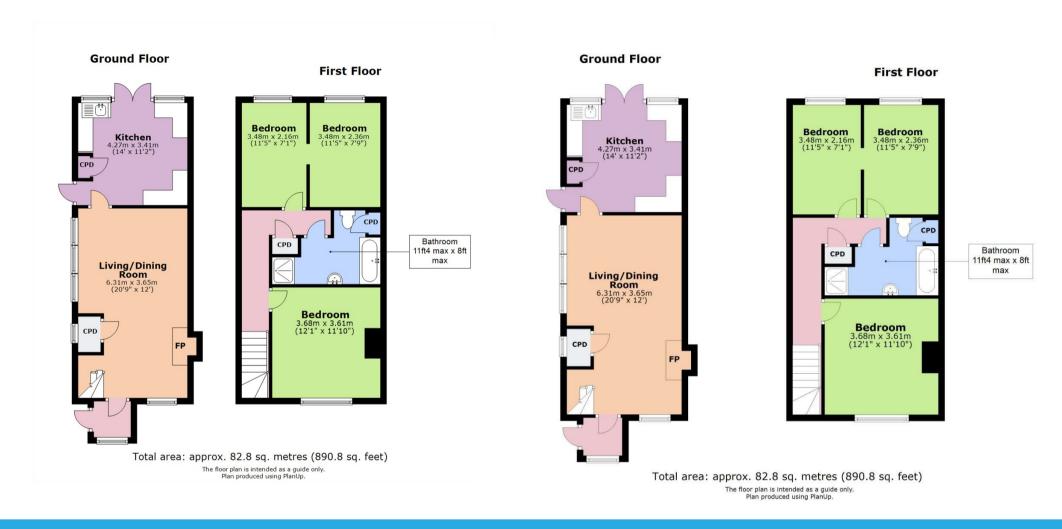

### About the property

A superb 3 bedroom semi detached Victorian cottage located in a wonderful semi rural village setting with stunning countryside views to the front, off road parking and a lovely secluded garden. The cottage, which is believed to date back to around 1880, is somewhat larger than first appearances would suggest and includes a double storey extension to the rear. The generous sized living space includes a porch, living and dining room with a wood burner and a stylish kitchen with double doors leading out onto the garden. Upstairs, there are three bedrooms with the main bedroom having some fine views to the front. Bedroom three is currently accessed from the second bedroom as this set up suits the current vendor however, originally the door to bed three was adjacent to the entrance to bed 2 and could easily be reinstalled. Note: The second floor plan is to show how the property was original purchased with a door from landing into bedroom 2 and the opening removed from bedroom 3.