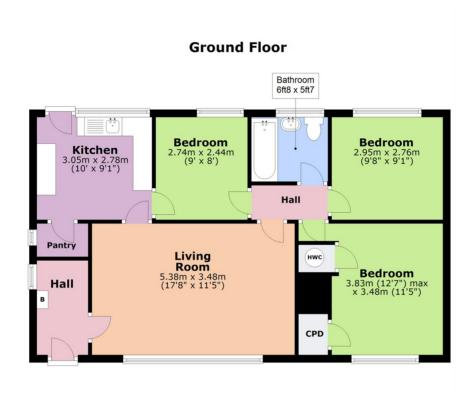

Total area: approx. 67.9 sq. metres (730.6 sq. feet)

The floor plan is intended as a guide only. Plan produced using PlanUp.