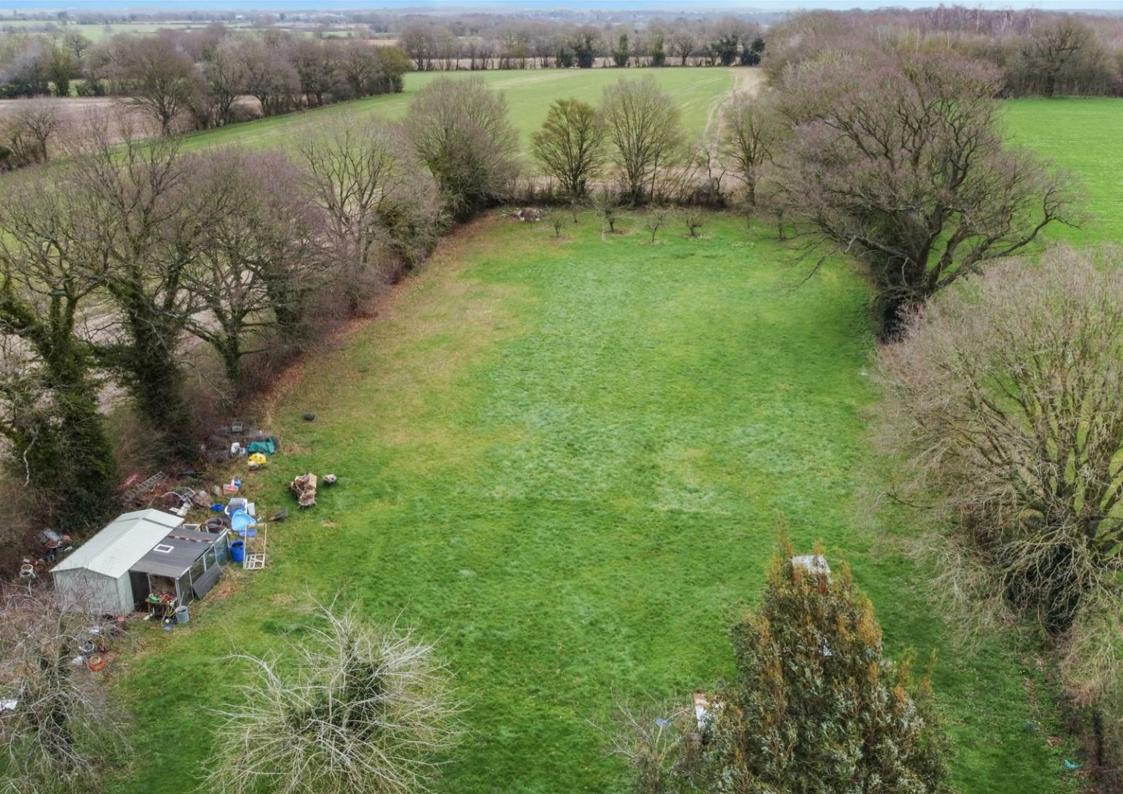

### Outside

The grounds are approximately 1.75 acres (sts) and are mainly lawned with various trees and shrubs. The property is accessed by two driveways and therefore provides plenty of parking. One of the driveways gives access to the side of the house and the other one is leading to the triple garage. The garage measures 25ft6 x 21ft4 and has power and light connected along with an external staircase leading to the annexe accommodation. The annexe includes an open plan living/bedroom area, kitchen and a shower room and is currently being let at £475 per month.