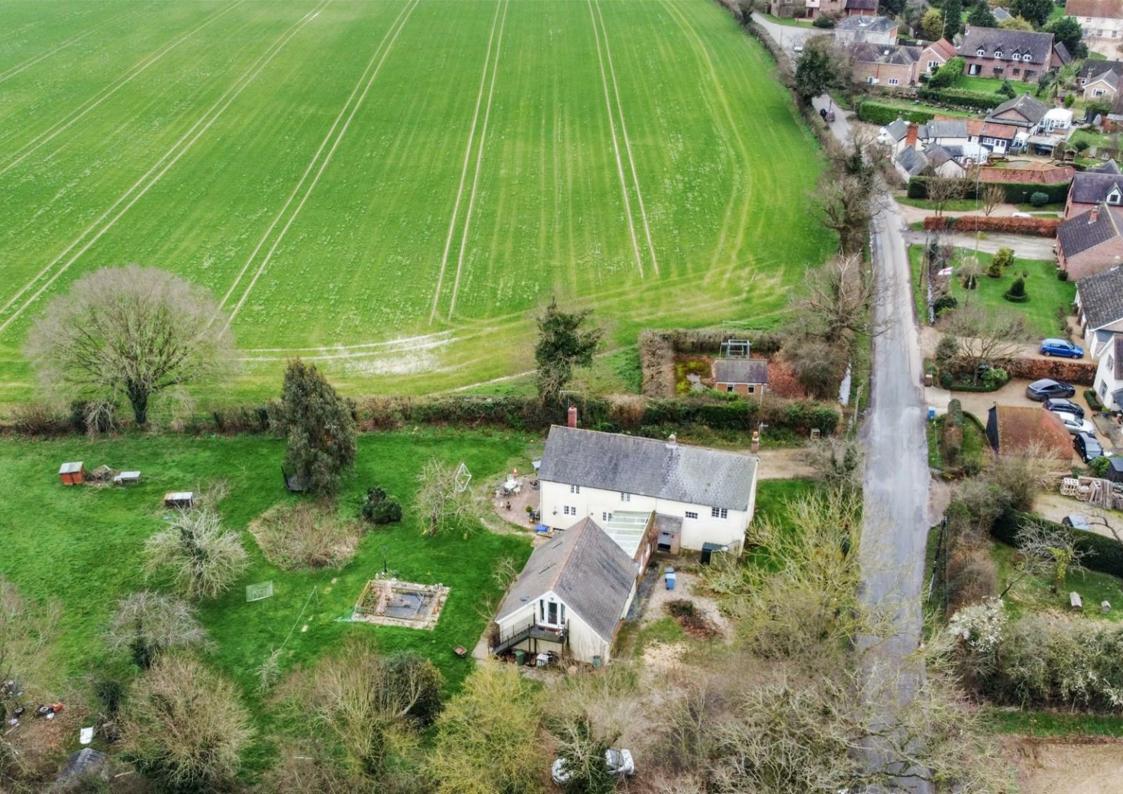

### About the property

A 4 bedroom detached cottage pleasantly positioned within this popular village and offered for sale with generous sized gardens of approximately1.75 acres (sts) and separate annexe accommodation. It's fair to say that the property would benefit from some further improvement however, it also offers great potential to create a wonderful family home. The living space is versatile and includes a kitchen/dining room, living room, downstairs shower room, drawing room, additional reception room and a conservatory which links the house to the garage and annexe accommodation. Upstairs there is a large landing making it an ideal space for use as a study, a family bathroom and four bedrooms with some lovely views. The principal bedroom has its own en suite and walk in wardrobe. The annexe accommodation above the garage is self contained and is currently let out as a private rent.

### Outside

The grounds are approximately 1.75 acres (sts) and are mainly lawned with various trees and shrubs. The property is accessed by two driveways and therefore provides plenty of parking. One of the driveways gives access to the side of the house and the other one is leading to the triple garage. The garage measures 25ft6 x 21ft4 and has power and light connected along with an external staircase leading to the annexe accommodation. The annexe includes an open plan living/bedroom area, kitchen and a shower room and is currently being let at £475 per month.