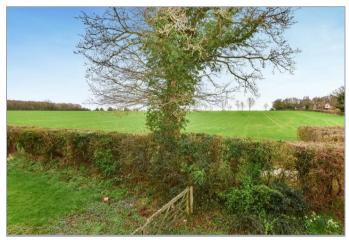

### Outside

The grounds are approximately 1.75 acres (sts) and are mainly lawned with various trees and shrubs. The property is accessed by two driveways and therefore provides plenty of parking. One of the driveways gives access to the side of the house and the other one is leading to the triple garage. The garage measures 25ft6 x 21ft4 and has power and light connected along with an external staircase leading to the annexe accommodation. The annexe includes an open plan living/bedroom area, kitchen and a shower room and is currently being let at £475 per month.