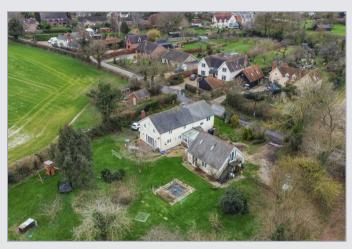

### About the property

A 4 bedroom detached cottage pleasantly positioned within this popular village and offered for sale with generous sized gardens of approximately1.75 acres (sts) and separate annexe accommodation. It's fair to say that the property would benefit from some further improvement however, it also offers great potential to create a wonderful family home. The living space is versatile and includes a kitchen/dining room, living room, downstairs shower room, drawing room, additional reception room and a conservatory which links the house to the garage and annexe accommodation. Upstairs there is a large landing making it an ideal space for use as a study, a family bathroom and four bedrooms with some lovely views. The principal bedroom has its own en suite and walk in wardrobe. The annexe accommodation above the garage is self contained and is currently let out as a private rent.

### Outside

The grounds are approximately 1.75 acres (sts) and are mainly lawned with various trees and shrubs. The property is accessed by two driveways and therefore provides plenty of parking. One of the driveways gives access to the side of the house and the other one is leading to the triple garage. The garage measures 25ft6 x 21ft4 and has power and light connected along with an external staircase leading to the annexe accommodation. The annexe includes an open plan living/bedroom area, kitchen and a shower room and is currently being let at £475 per month.