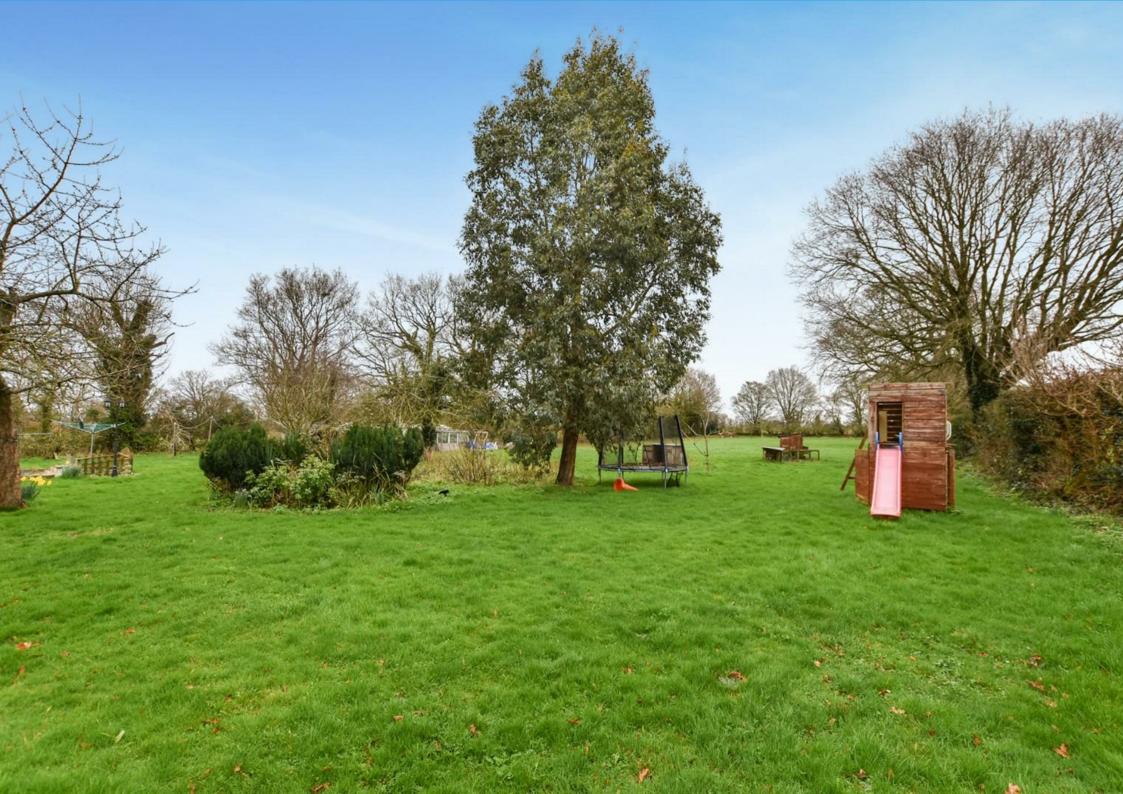

### Outside

The grounds are approximately 1.75 acres (sts) and are mainly lawned with various trees and shrubs. The property is accessed by two driveways and therefore provides plenty of parking. One of the driveways gives access to the side of the house and the other one is leading to the triple garage. The garage measures 25ft6 x 21ft4 and has power and light connected along with an external staircase leading to the annexe accommodation. The annexe includes an open plan living/bedroom area, kitchen and a shower room and is currently being let at £475 per month.

- Gardens approximately 1.75 acres (sts)
- Versatile and Generous Sized Living Space
- Bathroom, En Suite & Shower Room