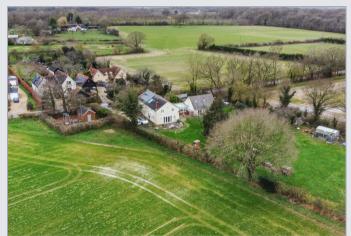

### Outside

The grounds are approximately 1.75 acres (sts) and are mainly lawned with various trees and shrubs. The property is accessed by two driveways and therefore provides plenty of parking. One of the driveways gives access to the side of the house and the other one is leading to the triple garage. The garage measures 25ft6 x 21ft4 and has power and light connected along with an external staircase leading to the annexe accommodation. The annexe includes an open plan living/bedroom area, kitchen and a shower room and is currently being let at £475 per month.