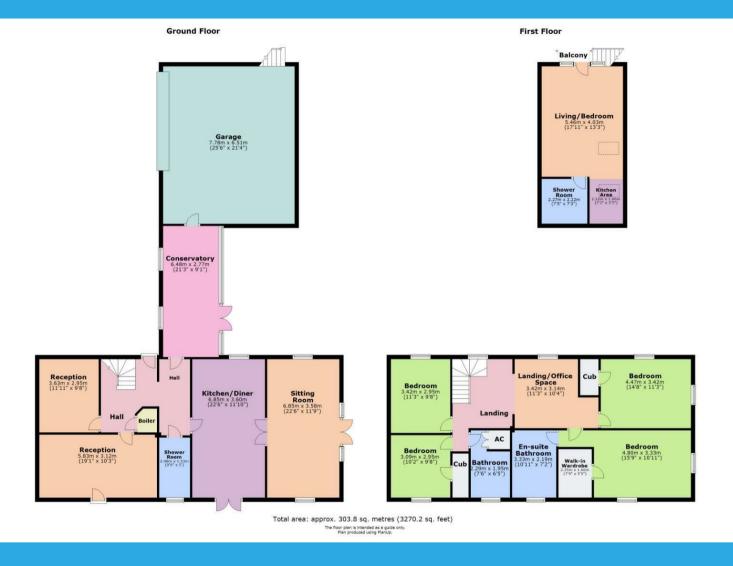

### About the property

A 4 bedroom detached cottage pleasantly positioned within this popular village and offered for sale with generous sized gardens of approximately1.75 acres (sts) and separate annexe accommodation. It's fair to say that the property would benefit from some further improvement however, it also offers great potential to create a wonderful family home. The living space is versatile and includes a kitchen/dining room, living room, downstairs shower room, drawing room, additional reception room and a conservatory which links the house to the garage and annexe accommodation. Upstairs there is a large landing making it an ideal space for use as a study, a family bathroom and four bedrooms with some lovely views. The principal bedroom has its own en suite and walk in wardrobe. The annexe accommodation above the garage is self contained and is currently let out as a private rent.

### Outside

The grounds are approximately 1.75 acres (sts) and are mainly lawned with various trees and shrubs. The property is accessed by two driveways and therefore provides plenty of parking. One of the driveways gives access to the side of the house and the other one is leading to the triple garage. The garage measures 25ft6 x 21ft4 and has power and light connected along with an external staircase leading to the annexe accommodation. The annexe includes an open plan living/bedroom area, kitchen and a shower room and is currently being let at £475 per month.