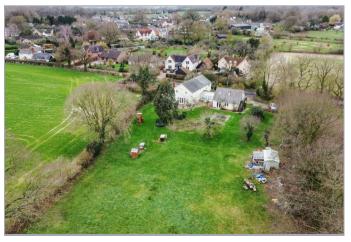

### Outside

The grounds are approximately 1.75 acres (sts) and are mainly lawned with various trees and shrubs. The property is accessed by two driveways and therefore provides plenty of parking. One of the driveways gives access to the side of the house and the other one is leading to the triple garage. The garage measures 25ft6 x 21ft4 and has power and light connected along with an external staircase leading to the annexe accommodation. The annexe includes an open plan living/bedroom area, kitchen and a shower room and is currently being let at £475 per month.