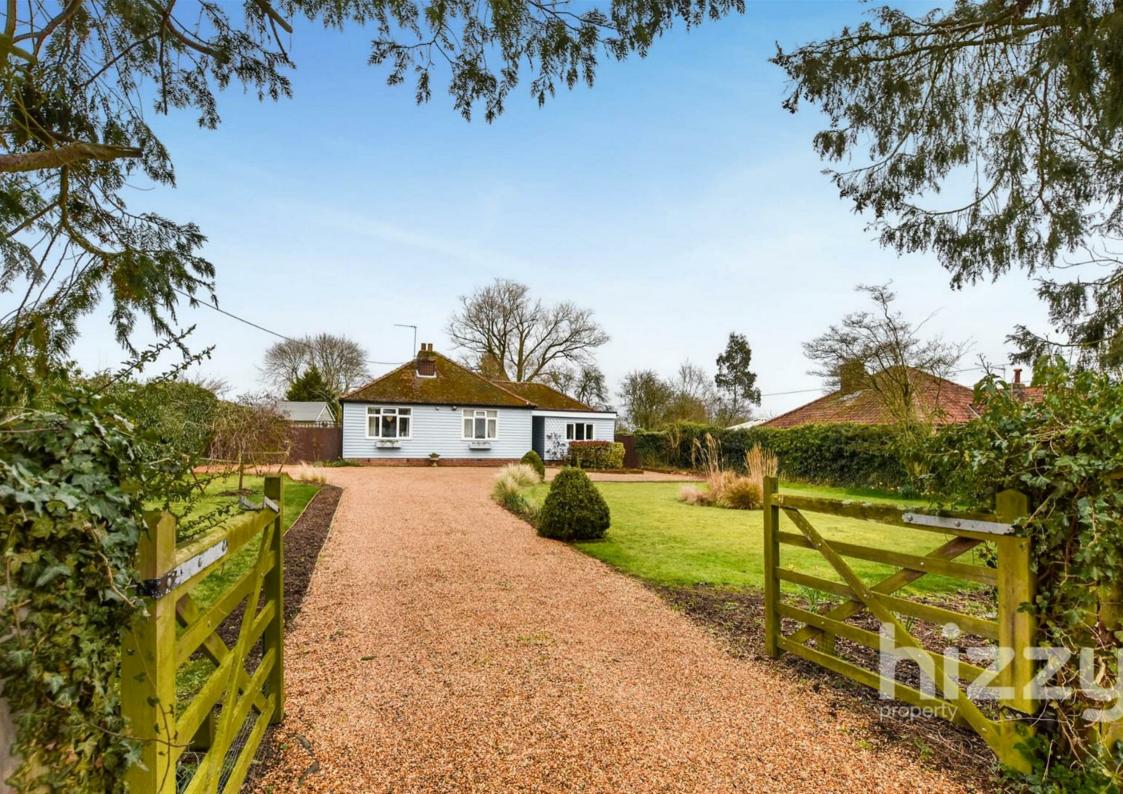

## Pear Tree Cottage Silver Hill, Hintlesham, IP8 3NJ £585,000

#### About the property

A stunning 3 bedroom extended detached bungalow nicely set back from the road within this popular village, and offered for sale with impressive landscaped gardens in excess of 0.5 of an acre (sts) and plenty of parking for several vehicles or a motorhome. The bungalow originally dates back to the 1940's and still retains some lovely features associated with this age of property. There is also scope and space to further extend subject to local planning consent. Pear Tree Cottage offers generous light, bright living space throughout and includes a spacious hallway, modern open plan living/dining/kitchen area, conservatory overlooking the garden, utility, WC, family bathroom, wet room and three double bedrooms. Hintlesham is a small village and includes a church, OFSTED outstanding primary school, The George public house, Hintlesham Community Centre, and convenient bus stops providing links to Ipswich and Hadleigh. Hintlesham Hall offers fine dining with accommodation and there is a well regarded 18 hole golf course with friendly clubhouse located next to it.

### Outside

The gardens and plot which are approaching 0.6 of an acre (sts) are a real feature to this home and include stunning views over farmland to the rear. A gated entrance from the road leads onto the gravel driveway and parking area with the remainder of garden laid to lawn. Side access leads into the rear which is primarily lawned with a nice selection of plants, shrubs and trees. There is a useful potting shed, workshop, wood store and a smart summerhouse/office that is insulated with power and light connected.