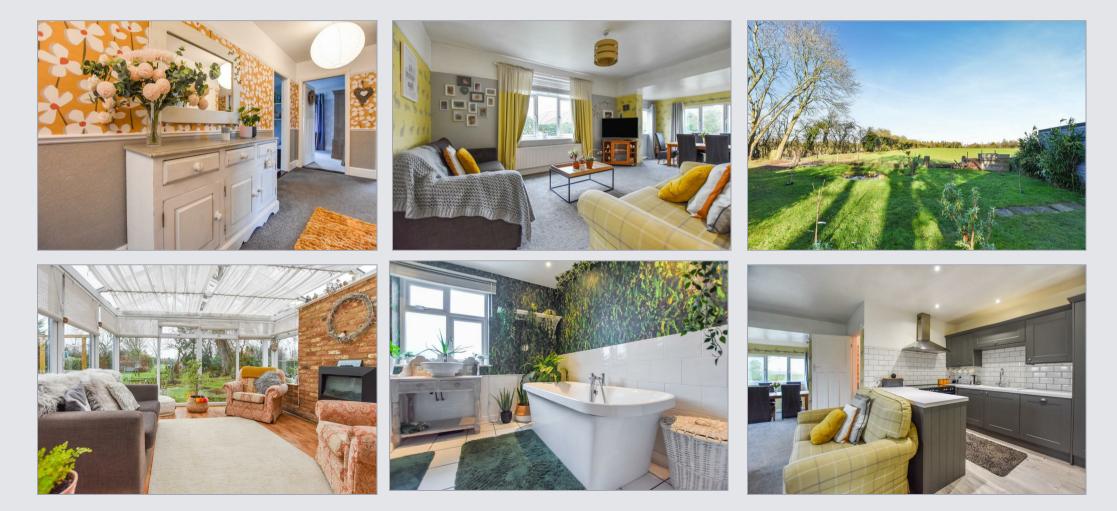

#### About the property

A stunning 3 bedroom extended detached bungalow nicely set back from the road within this popular village, and offered for sale with impressive landscaped gardens in excess of 0.5 of an acre (sts) and plenty of parking for several vehicles or a motorhome. The bungalow originally dates back to the 1940's and still retains some lovely features associated with this age of property. There is also scope and space to further extend subject to local planning consent. Pear Tree Cottage offers generous light, bright living space throughout and includes a spacious hallway, modern open plan living/dining/kitchen area, conservatory overlooking the garden, utility, WC, family bathroom, wet room and three double bedrooms. Hintlesham is a small village and includes a church, OFSTED outstanding primary school, The George public house, Hintlesham Community Centre, and convenient bus stops providing links to Ipswich and Hadleigh. Hintlesham Hall offers fine dining with accommodation and there is a well regarded 18 hole golf course with friendly clubhouse located next to it.

### Outside

The gardens and plot which are approaching 0.6 of an acre (sts) are a real feature to this home and include stunning views over farmland to the rear. A gated entrance from the road leads onto the gravel driveway and parking area with the remainder of garden laid to lawn. Side access leads into the rear which is primarily lawned with a nice selection of plants, shrubs and trees. There is a useful potting shed, workshop, wood store and a smart summerhouse/office that is insulated with power and light connected.