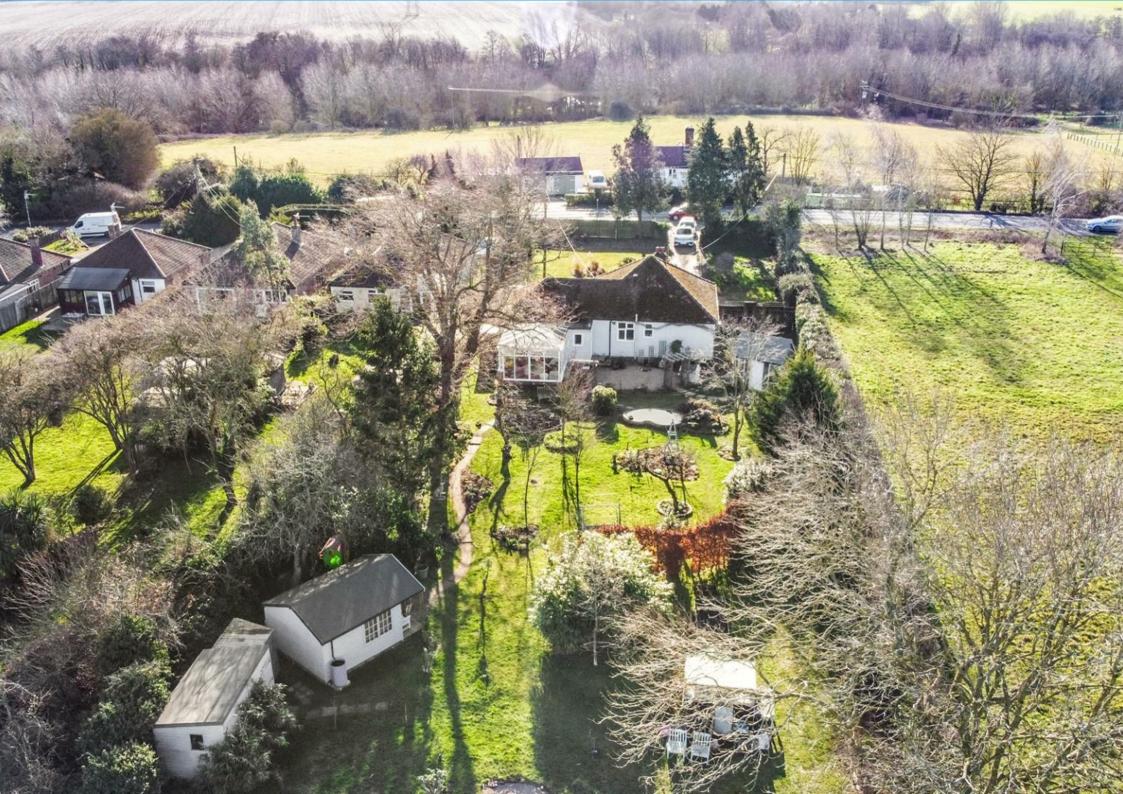

#### About the property

A stunning 3 bedroom extended detached bungalow nicely set back from the road within this popular village, and offered for sale with impressive landscaped gardens in excess of 0.5 of an acre (sts) and plenty of parking for several vehicles or a motorhome. The bungalow originally dates back to the 1940's and still retains some lovely features associated with this age of property. There is also scope and space to further extend subject to local planning consent. Pear Tree Cottage offers generous light, bright living space throughout and includes a spacious hallway, modern open plan living/dining/kitchen area, conservatory overlooking the garden, utility, WC, family bathroom, wet room and three double bedrooms. Hintlesham is a small village and includes a church, OFSTED outstanding primary school, The George public house, Hintlesham Community Centre, and convenient bus stops providing links to Ipswich and Hadleigh. Hintlesham Hall offers fine dining with accommodation and there is a well regarded 18 hole golf course with friendly clubhouse located next to it.

### Outside

The gardens and plot which are approaching 0.6 of an acre (sts) are a real feature to this home and include stunning views over farmland to the rear. A gated entrance from the road leads onto the gravel driveway and parking area with the remainder of garden laid to lawn. Side access leads into the rear which is primarily lawned with a nice selection of plants, shrubs and trees. There is a useful potting shed, workshop, wood store and a smart summerhouse/office that is insulated with power and light connected.