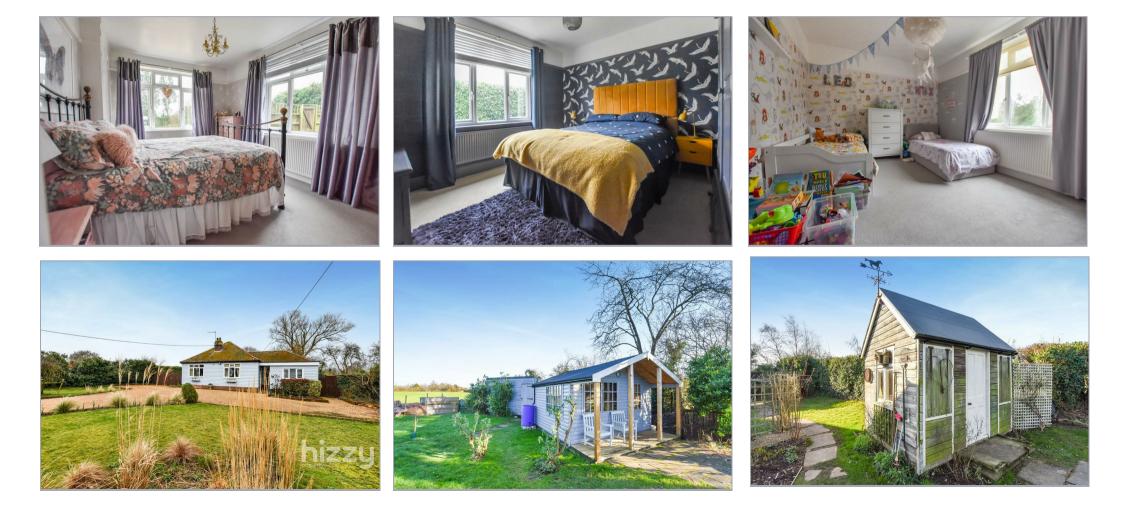

#### About the property

A stunning 3 bedroom extended detached bungalow nicely set back from the road within this popular village, and offered for sale with impressive landscaped gardens in excess of 0.5 of an acre (sts) and plenty of parking for several vehicles or a motorhome. The bungalow originally dates back to the 1940's and still retains some lovely features associated with this age of property. There is also scope and space to further extend subject to local planning consent. Pear Tree Cottage offers generous light, bright living space throughout and includes a spacious hallway, modern open plan living/dining/kitchen area, conservatory overlooking the garden, utility, WC, family bathroom, wet room and three double bedrooms. Hintlesham is a small village and includes a church, OFSTED outstanding primary school, The George public house, Hintlesham Community Centre, and convenient bus stops providing links to Ipswich and Hadleigh. Hintlesham Hall offers fine dining with accommodation and there is a well regarded 18 hole golf course with friendly clubhouse located next to it.

### Outside

The gardens and plot which are approaching 0.6 of an acre (sts) are a real feature to this home and include stunning views over farmland to the rear. A gated entrance from the road leads onto the gravel driveway and parking area with the remainder of garden laid to lawn. Side access leads into the rear which is primarily lawned with a nice selection of plants, shrubs and trees. There is a useful potting shed, workshop, wood store and a smart summerhouse/office that is insulated with power and light connected.