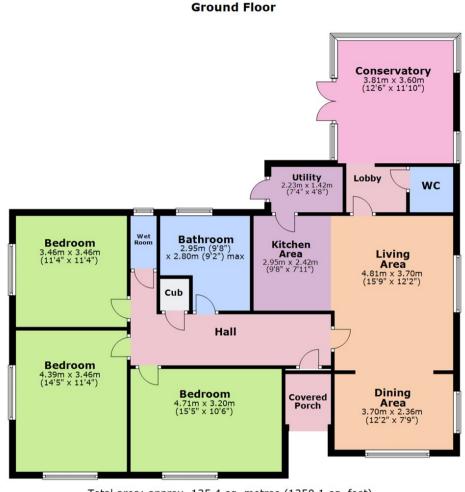

- Parking for Numerous Cars and Motorhome
- Open Plan Kitchen/Living/Dining Area
- Bathroom, Wet Room and WC

Total area: approx. 125.4 sq. metres (1350.1 sq. feet) The floor plan is intended as a guide only. Plan produced using Planup.