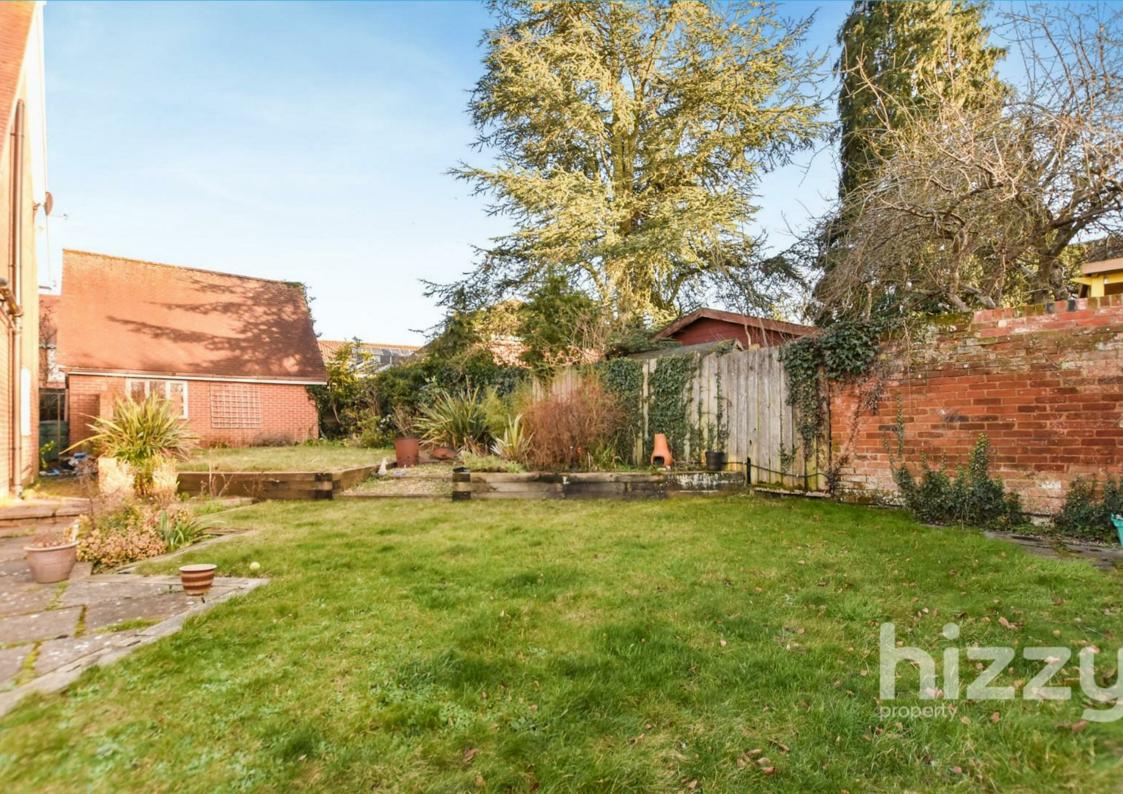

#### Outside

The property is access via a driveway from Station road which is owned by the property and with access provided for the neighbouring property. Gates then lead in to the grounds with driveway parking and the detached double garage (18ft x 16ft8). The gardens which are mainly laid to lawn have a pleasant South facing aspect and wrap around the property. There is also a paved patio terrace. There is a large partially covered entertaining area in one corner which makes the ideal place for gatherings and summer BBQ's.

- · Tucked Away off the Road
- · Detached Double Garage with Driveway Parking
- Wrap Around South Facing Gardens