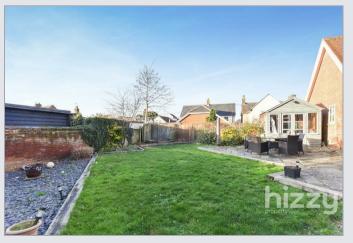

#### Outside

The property is access via a driveway from Station road which is owned by the property and with access provided for the neighbouring property. Gates then lead in to the grounds with driveway parking and the detached double garage (18ft x 16ft8). The gardens which are mainly laid to lawn have a pleasant South facing aspect and wrap around the property. There is also a paved patio terrace. There is a large partially covered entertaining area in one corner which makes the ideal place for gatherings and summer BBQ's.

- · Tucked Away off the Road
- · Detached Double Garage with Driveway Parking
- Wrap Around South Facing Gardens