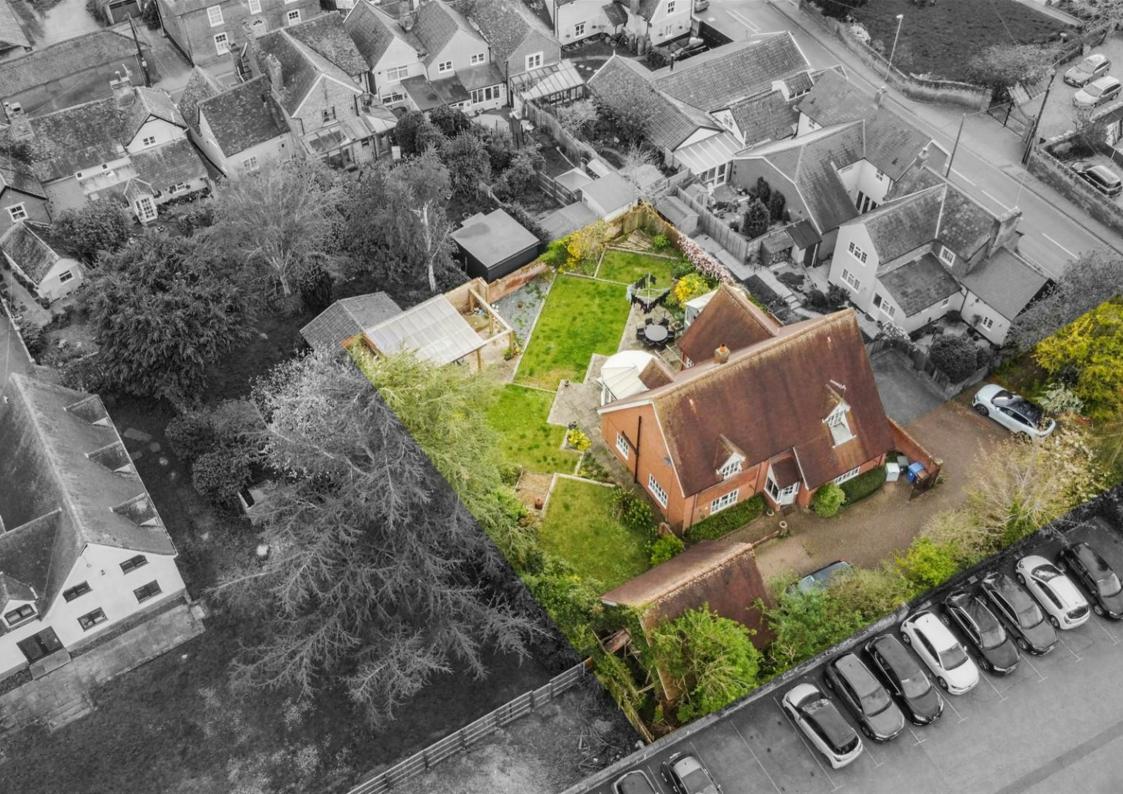

# 6 Station Road, Hadleigh, IP7 5HG £675,000

## About the property

A rarely available 5 bedroom detached property pleasantly set back from the road and just moments away from the town's High Street. The property offers a generous sized South facing garden, detached double garage and versatile living space. Its also fair to say the property could benefit from some further updating. The accommodation includes a large hall, recently fitted contemporary style kitchen, living room, conservatory, downstairs bathroom, separate WC and two further rooms currently used as bedrooms, but could easily be used as a dining room or a home office. Upstairs there are are two double bedrooms, one with a large en suite and a further single bedroom.

#### Outside

The property is access via a driveway from Station road which is owned by the property and with access provided for the neighbouring property. Gates then lead in to the grounds with driveway parking and the detached double garage (18ft x 16ft8). The gardens which are mainly laid to lawn have a pleasant South facing aspect and wrap around the property. There is also a paved patio terrace. There is a large partially covered entertaining area in one corner which makes the ideal place for gatherings and summer BBQ's.

- · Tucked Away off the Road
- · Detached Double Garage with Driveway Parking
- Wrap Around South Facing Gardens