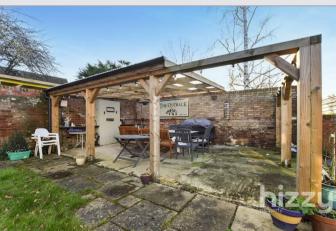

#### Outside

The property is access via a driveway from Station road which is owned by the property and with access provided for the neighbouring property. Gates then lead in to the grounds with driveway parking and the detached double garage (18ft x 16ft8). The gardens which are mainly laid to lawn have a pleasant South facing aspect and wrap around the property. There is also a paved patio terrace. There is a large partially covered entertaining area in one corner which makes the ideal place for gatherings and summer BBQ's.