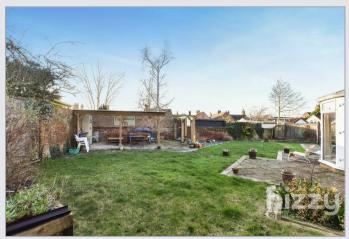

#### Outside

The property is access via a driveway from Station road which is owned by the property and with access provided for the neighbouring property. Gates then lead in to the grounds with driveway parking and the detached double garage (18ft x 16ft8). The gardens which are mainly laid to lawn have a pleasant South facing aspect and wrap around the property. There is also a paved patio terrace. There is a large partially covered entertaining area in one corner which makes the ideal place for gatherings and summer BBQ's.

- · Tucked Away off the Road
- · Detached Double Garage with Driveway Parking
- Wrap Around South Facing Gardens