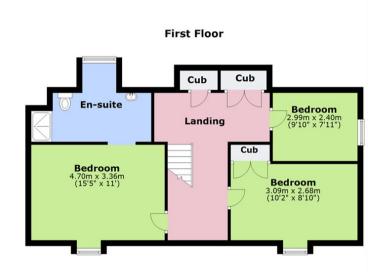

## About the property

A rarely available 5 bedroom detached property pleasantly set back from the road and just moments away from the town's High Street. The property offers a generous sized South facing garden, detached double garage and versatile living space. Its also fair to say the property could benefit from some further updating. The accommodation includes a large hall, recently fitted contemporary style kitchen, living room, conservatory, downstairs bathroom, separate WC and two further rooms currently used as bedrooms, but could easily be used as a dining room or a home office. Upstairs there are are two double bedrooms, one with a large en suite and a further single bedroom.

# Floor Plans

FP(

These particulars, whilst believed to be accurate are set out as a general outline only for guidance and do not constitute any part of an offer or contract. Intending purchasers should not rely on them as statements of representation of fact, but must satisfy themselves by inspection or otherwise as to their accuracy. No person in this firms employment has the authority to make or give any representation or warranty in respect of the property.