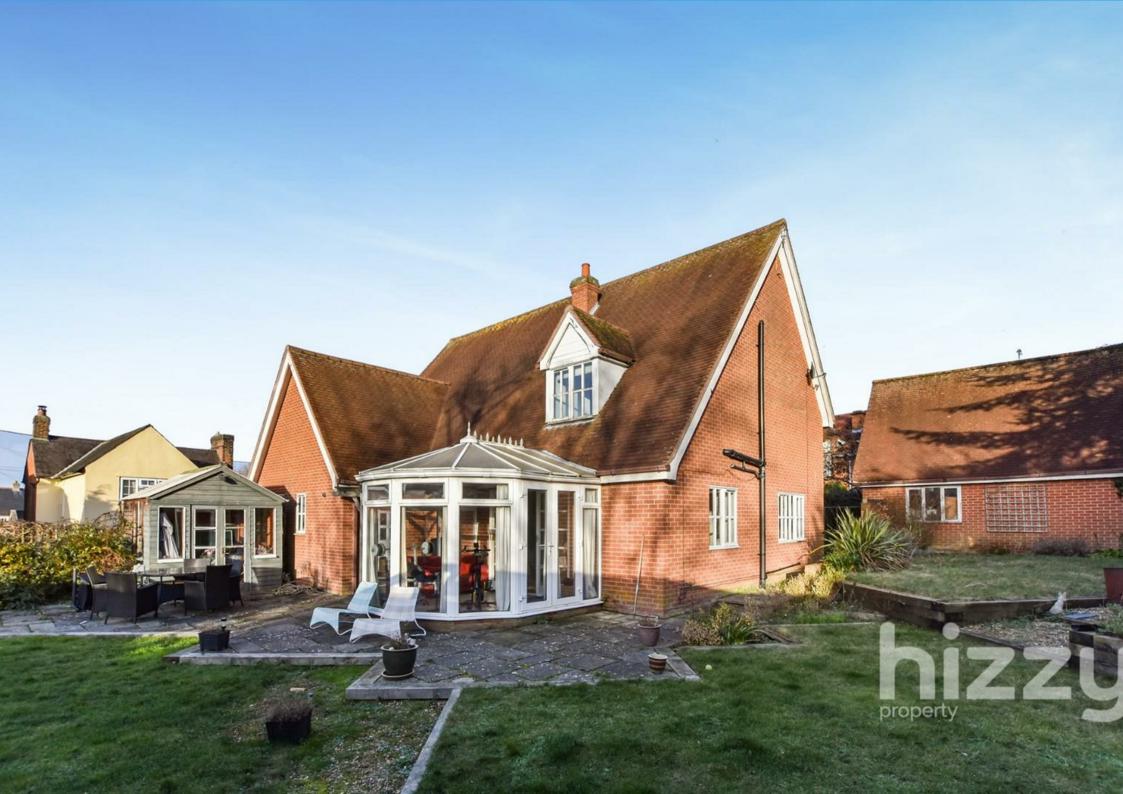

## About the property

A rarely available 5 bedroom detached property pleasantly set back from the road and just moments away from the town's High Street. The property offers a generous sized South facing garden, detached double garage and versatile living space. Its also fair to say the property could benefit from some further updating. The accommodation includes a large hall, recently fitted contemporary style kitchen, living room, conservatory, downstairs bathroom, separate WC and two further rooms currently used as bedrooms, but could easily be used as a dining room or a home office. Upstairs there are are two double bedrooms, one with a large en suite and a further single bedroom.

#### Outside

The property is access via a driveway from Station road which is owned by the property and with access provided for the neighbouring property. Gates then lead in to the grounds with driveway parking and the detached double garage (18ft x 16ft8). The gardens which are mainly laid to lawn have a pleasant South facing aspect and wrap around the property. There is also a paved patio terrace. There is a large partially covered entertaining area in one corner which makes the ideal place for gatherings and summer BBQ's.