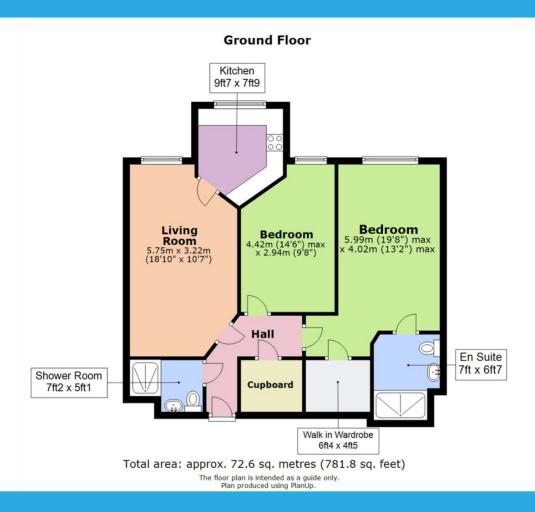

### About the property

A smart TWO BEDROOM GROUND FLOOR retirement APARTMENT ideally LOCATED CLOSE to the ENTRANCE and offered for sale with NO ONWARD CHAIN, an ALLOCATED PARKING SPACE and just 300 metres from HADLEIGH HIGH STREET. The property, which is part of the prestigious McCARTHY STONE development also has access to COUNTRYSIDE WALKS and landscaped COMMUNAL GARDENS. The APARTMENT offers light, bright and SPACIOUS accommodation which includes a hall, living room, fitted kitchen, shower room and two bedrooms. The principal bedroom also has its own walk in wardrobe and en suite shower room.