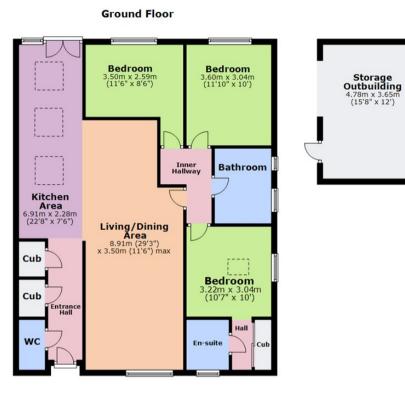

#### About the property

A superb 3 bedroom family sized detached bungalow extended and updated by the current owners to provides impressive living space with a modern open plan feel, generous sized gardens, plenty of parking and an impressive 22ft7 x 13ft1 external games room. The property is located in a desirable area of the town along with easy access to the High Street and the countryside for walks. The accommodation includes a quicker on foot route into the town. The front has block paving which provides parking for several vehicles, and/or a motor home. a hall, open plan living and dining area, contemporary style fitted kitchen, three bedrooms, family bathroom, en suite and additional WC.

Total area: approx. 149.0 sq. metres (1603.8 sq. feet) The floor plan is intended as a quide only.