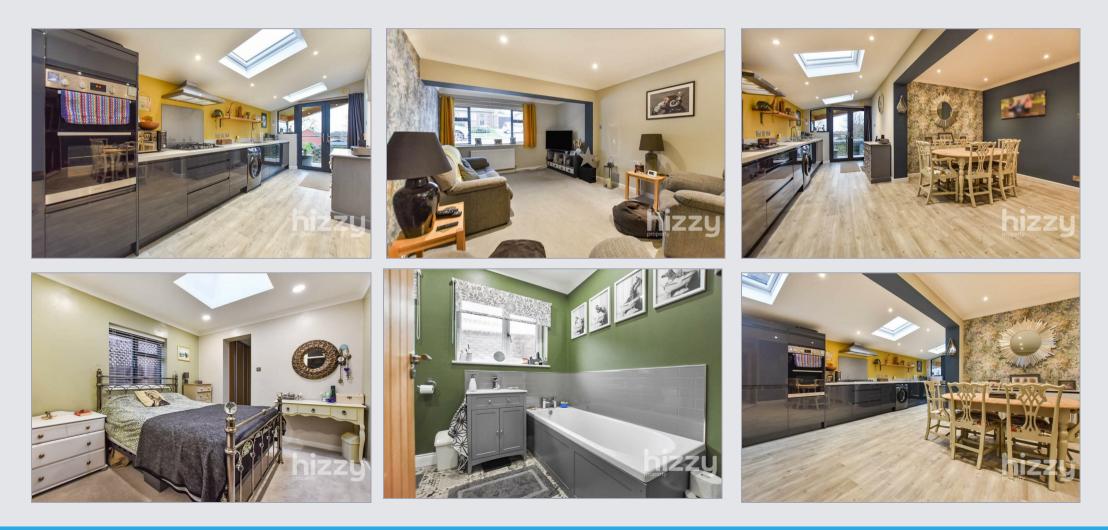

#### About the property

A superb 3 bedroom family sized detached bungalow extended and updated by the current owners to provides impressive living space with a modern open plan feel, generous sized gardens, plenty of parking and an impressive 22ft7 x 13ft1 external games room. The property is located in a desirable area of the town along with easy access to the High Street and the countryside for walks. The accommodation includes a quicker on foot route into the town. The front has block paving which provides parking for several vehicles, and/or a motor home. a hall, open plan living and dining area, contemporary style fitted kitchen, three bedrooms, family bathroom, en suite and additional WC.