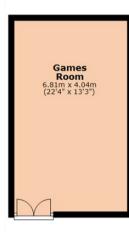

lawn, fenced on both sides and there is a path leading down to the games room and storage outbuilding. The games room which has its own electricity connected measures 22ft7 x 13ft1 and is a great space for chilling with the family or entertaining. In addition there is a useful storage outbuilding which has a garage door to the front and measures 15ft8 x 12ft. Rear gate access leads onto Castle Lane which provides

- Stylish Modern Family Home
- Impressive Open Plan Living
- Paved Parking to the front for Cars/Motorhome
- Highly Desirable Area of the Town
- generous Sized Rear Garden
- Bathroom, En Suite & WC

- Easy Access to the High street
- 22ft7 x 13ft1 External Games Room
- Three Bedrooms