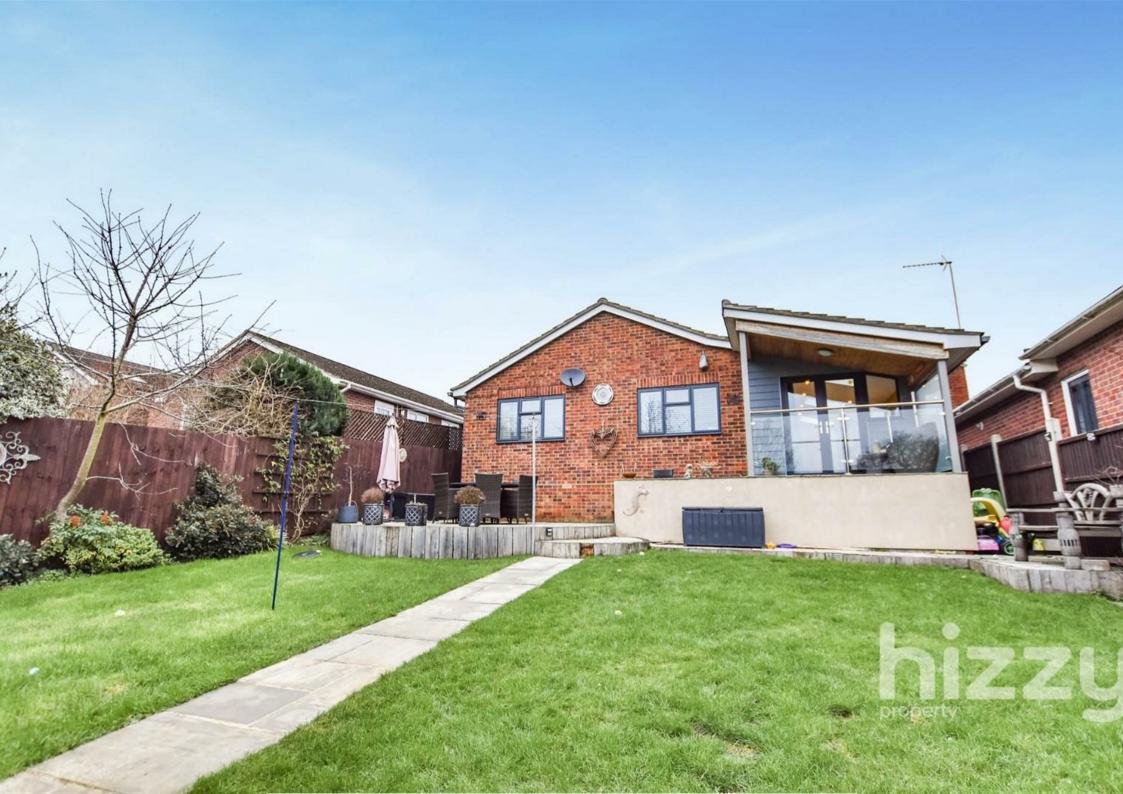

#### About the property

A superb 3 bedroom family sized detached bungalow extended and updated by the current owners to provides impressive living space with a modern open plan feel, generous sized gardens, plenty of parking and an impressive 22ft7 x 13ft1 external games room. The property is located in a desirable area of the town along with easy access to the High Street and the countryside for walks. The accommodation includes a quicker on foot route into the town. The front has block paving which provides parking for several vehicles, and/or a motor home. a hall, open plan living and dining area, contemporary style fitted kitchen, three bedrooms, family bathroom, en suite and additional WC.

#### Outside

A lovely rear garden with a South/South East facing aspect. Immediately to the rear is a small covered patio ideal spot to sip your morning coffee. A few steps lead down to a further paved patio which provides a good space for alfresco dining. The remainder of the garden is laid to

lawn, fenced on both sides and there is a path leading down to the games room and storage outbuilding. The games room which has its own electricity connected measures 22ft7 x 13ft1 and is a great space for chilling with the family or entertaining. In addition there is a useful storage outbuilding which has a garage door to the front and measures 15ft8 x 12ft. Rear gate access leads onto Castle Lane which provides