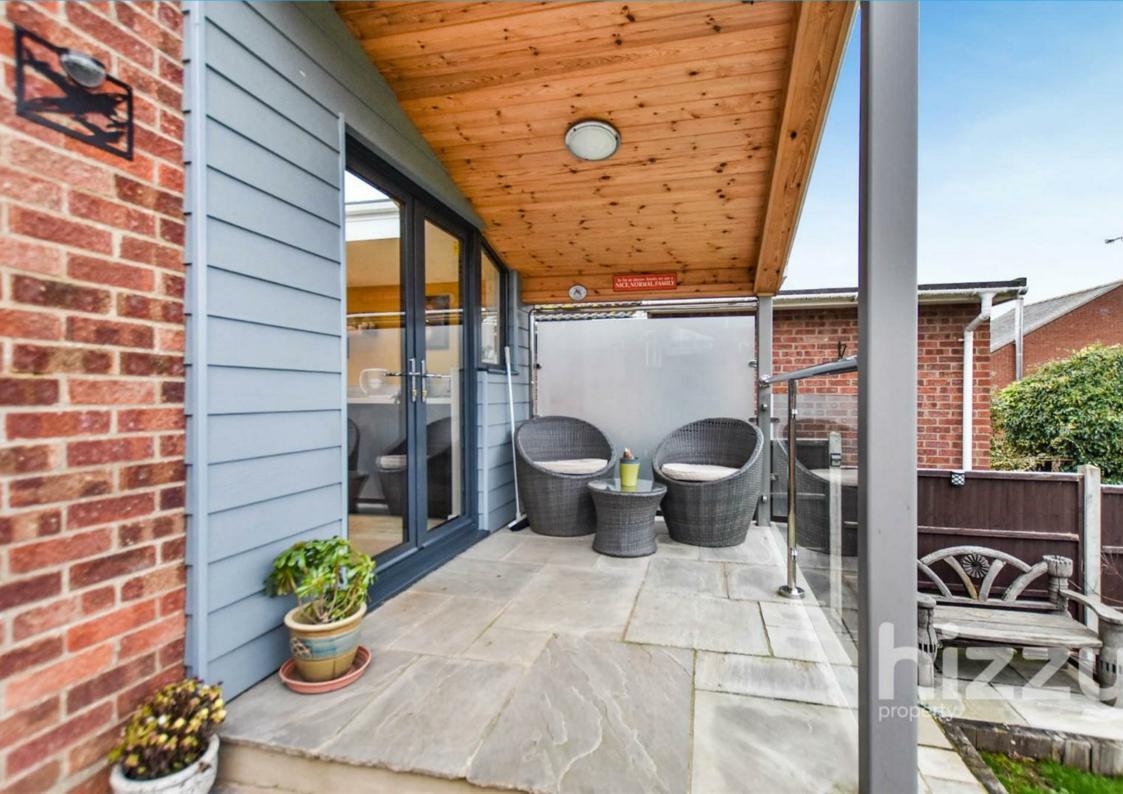

#### Outside

A lovely rear garden with a South/South East facing aspect. Immediately to the rear is a small covered patio ideal spot to sip your morning coffee. A few steps lead down to a further paved patio which provides a good space for alfresco dining. The remainder of the garden is laid to