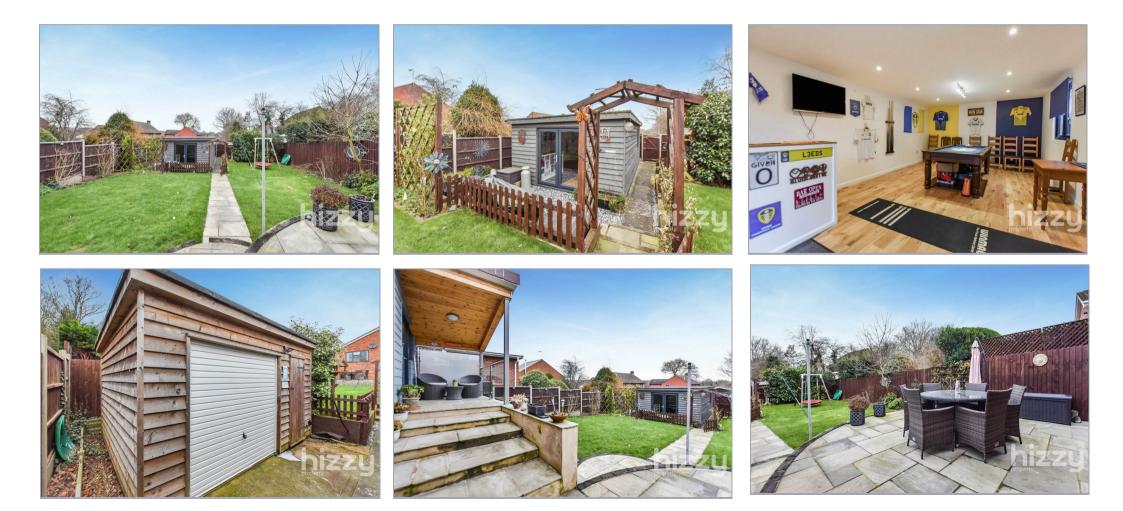

#### Outside

A lovely rear garden with a South/South East facing aspect. Immediately to the rear is a small covered patio ideal spot to sip your morning coffee. A few steps lead down to a further paved patio which provides a good space for alfresco dining. The remainder of the garden is laid to

lawn, fenced on both sides and there is a path leading down to the games room and storage outbuilding. The games room which has its own electricity connected measures 22ft7 x 13ft1 and is a great space for chilling with the family or entertaining. In addition there is a useful storage outbuilding which has a garage door to the front and measures 15ft8 x 12ft. Rear gate access leads onto Castle Lane which provides