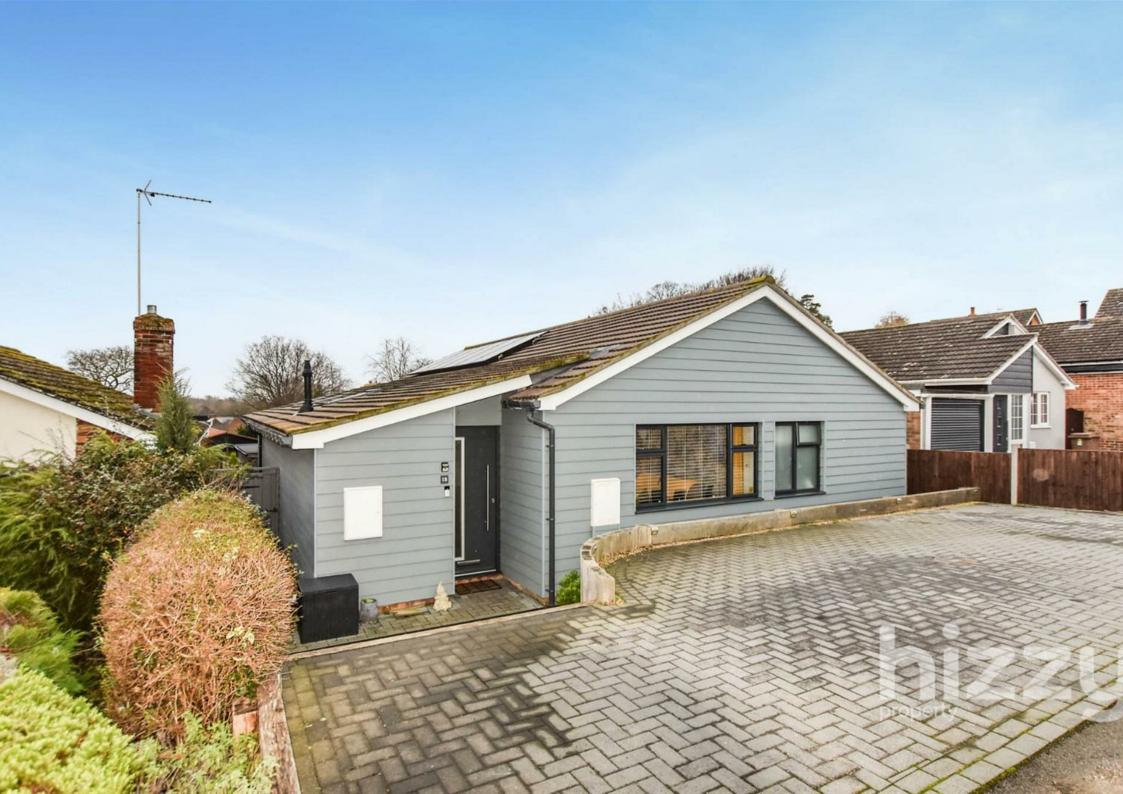

## 18 Castle Rise, Hadleigh, IP7 6JL £425,000

#### About the property

A superb 3 bedroom family sized detached bungalow extended and updated by the current owners to provides impressive living space with a modern open plan feel, generous sized gardens, plenty of parking and an impressive 22ft7 x 13ft1 external games room. The property is located in a desirable area of the town along with easy access to the High Street and the countryside for walks. The accommodation includes a quicker on foot route into the town. The front has block paving which provides parking for several vehicles, and/or a motor home. a hall, open plan living and dining area, contemporary style fitted kitchen, three bedrooms, family bathroom, en suite and additional WC.