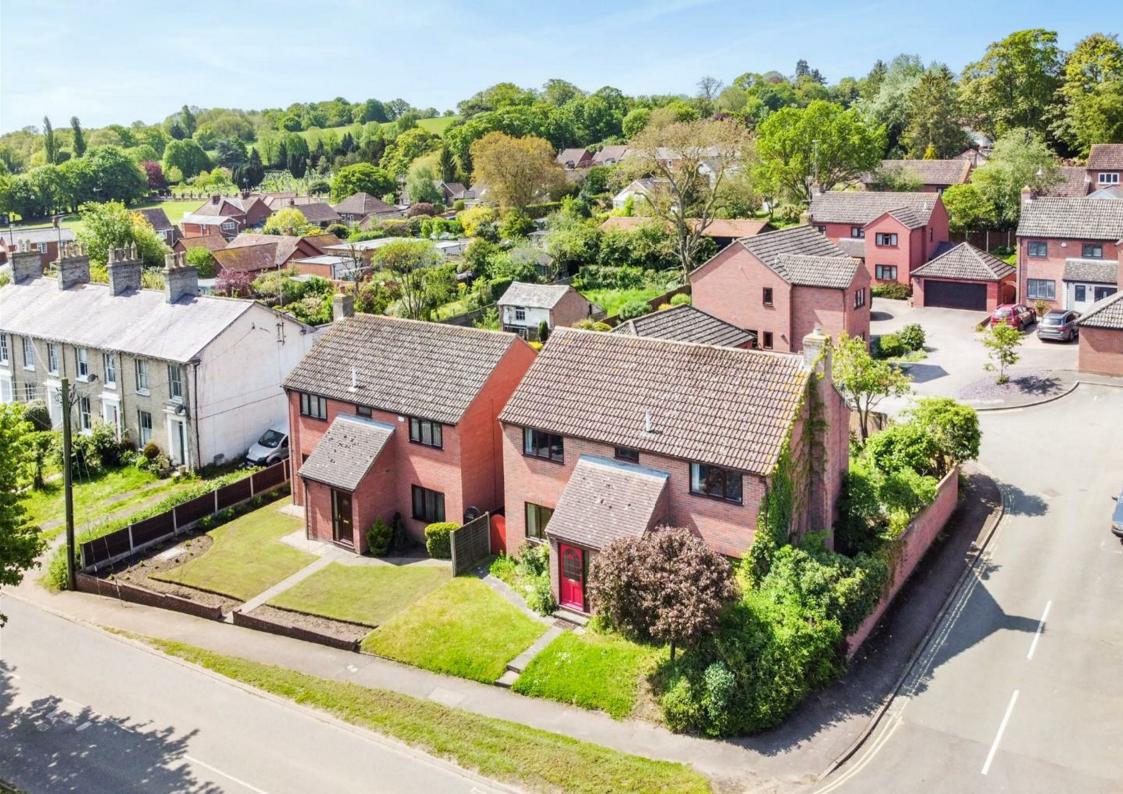

#### About the property

A generous sized and rarely available 4 bedroom detached family home located within a desirable area of Hadleigh overlooking local allotments, and within close distance to the High Street, lovely countryside walks and the town's cricket pitch. It's fair to say that the property does require some updating however, it also offers a superb opportunity for someone to create a wonderful family home in such a great position in the town. Built in the 1980's, the living space includes a porch, hallway, living room, separate dining room, kitchen, utility, a downstairs WC and on the first floor there are four good sized bedrooms with the main bedroom having it's own en suite. There is also a family bathroom upstairs. The property is being offered for sale with no chain delay.

The rear garden is enclosed by a brick wall and includes a paved patio terrace with the remainder laid to lawn along with various

plants and shrubs. There is side gate access to the front and rear gate access leading to the double garage which measures 18ft1

#### what3words location

///unleashed.headings.memory

- Desirable area of the town
- Generous sized detached family home
- Double garage 18ft1 x 17ft9
- Walking distance to the town's cricket pitch

- Offered with no chain delay
- 4 first floor bedrooms
- Overlooking local allotments