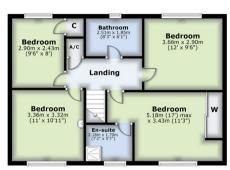

#### About the property

A generous sized and rarely available 4 bedroom detached family home located within a desirable area of Hadleigh overlooking local allotments, and within close distance to the High Street, lovely countryside walks and the town's cricket pitch. It's fair to say that the property does require some updating however, it also offers a superb opportunity for someone to create a wonderful family home in such a great position in the town. Built in the 1980's, the living space includes a porch, hallway, living room, separate dining room, kitchen, utility, a downstairs WC and on the first floor there are four good sized bedrooms with the main bedroom having it's own en suite. There is also a family bathroom upstairs. The property is being offered for sale with no chain delay.

#### **Ground Floor**

First Floor