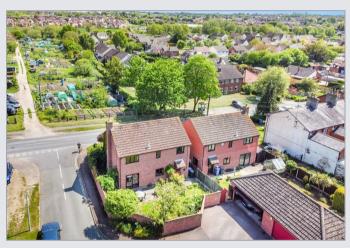

#### About the property

A generous sized and rarely available 4 bedroom detached family home located within a desirable area of Hadleigh overlooking local allotments, and within close distance to the High Street, lovely countryside walks and the town's cricket pitch. It's fair to say that the property does require some updating however, it also offers a superb opportunity for someone to create a wonderful family home in such a great position in the town. Built in the 1980's, the living space includes a porch, hallway, living room, separate dining room, kitchen, utility, a downstairs WC and on the first floor there are four good sized bedrooms with the main bedroom having it's own en suite. There is also a family bathroom upstairs. The property is being offered for sale with no chain delay.

#### what3words location

///unleashed.headings.memory

- Desirable area of the town
- Generous sized detached family home
- Double garage 18ft1 x 17ft9
- Walking distance to the town's cricket pitch

- Offered with no chain delay
- 4 first floor bedrooms
- Overlooking local allotments