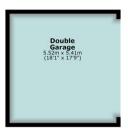

# rful x 17ft9. The front garden is lawned with a garden path. Useful info

We understand that the property has all mains services connected with the heating being gas fired via radiators. The current council tax band is E and the post code is IP7 6DD.

The rear garden is enclosed by a brick wall and includes a paved patio terrace with the remainder laid to lawn along with various

plants and shrubs. There is side gate access to the front and rear gate access leading to the double garage which measures 18ft1

#### what3words location

///unleashed.headings.memory

- Desirable area of the town
- Generous sized detached family home
- Double garage 18ft1 x 17ft9
- Walking distance to the town's cricket pitch

- Offered with no chain delay
- 4 first floor bedrooms
- Overlooking local allotments