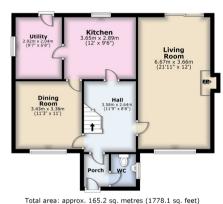

#### About the property

A generous sized and rarely available 4 bedroom detached family home located within a desirable area of Hadleigh overlooking local allotments, and within close distance to the High Street, lovely countryside walks and the town's cricket pitch. It's fair to say that the property does require some updating however, it also offers a superb opportunity for someone to create a wonderful family home in such a great position in the town. Built in the 1980's, the living space includes a porch, hallway, living room, separate dining room, kitchen, utility, a downstairs WC and on the first floor there are four good sized bedrooms with the main bedroom having it's own en suite. There is also a family bathroom upstairs. The property is being offered for sale with no chain delay.

#### **Ground Floor**

First Floor