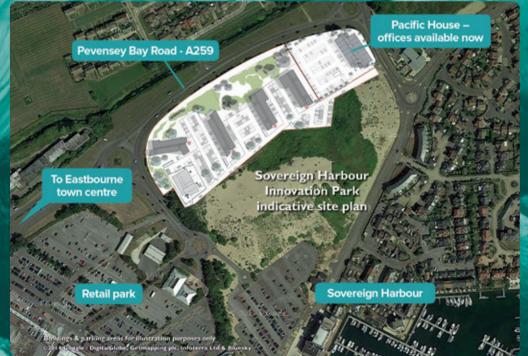

Prestigious coastal location, three miles from Eastbourne town centre Five minutes' walk to restaurants, cafes & wine bars of northern Europe's largest marina complex

Next to retail park with supermarket, shops, gym, multiplex cinema & free parking

### Location

Sovereign Harbour Innovation Park, Eastbourne, East Sussex BN23 6FA