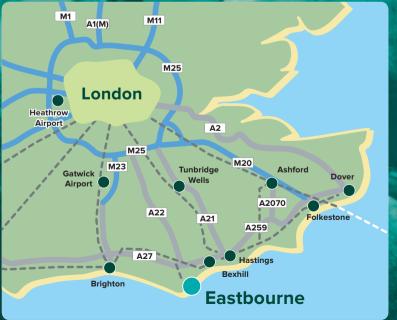

#### Road

The A22 connects Eastbourne to London and the M25. The A27 connects to Brighton; the A259 to Hastings, Ashford, the Channel Tunnel, ferry ports and M20.

#### Rail

Eastbourne station is 4 miles away, with regular trains running to London, Hastings, Ashford and Brighton.

#### Air

Gatwick is under an hour away by direct train and 49 miles away by road.

#### **Ferries**

Eastbourne is 16 miles from Newhaven and 68 miles from Dover.

#### **Channel Tunnel**

Frequent trains connect to Lille, Paris and Brussels via Ashford International.

MISREPRESENTATION ACT IMPORTANT. These particulars do not constitute either the whole or any part of an invitation, offer or contract in relation to the property described. No employee of Dyer & Hobbis or Hunt Commercial has authority to make or give any representation or warranty, express or implied, on behalf of any party in relation to the property. Whilst the particulars are given in good faith, intending purchasers or tenants must satisfy themselves independently as to the accuracy of all matters on which they intend to rely. All negotiations are subject to contract.