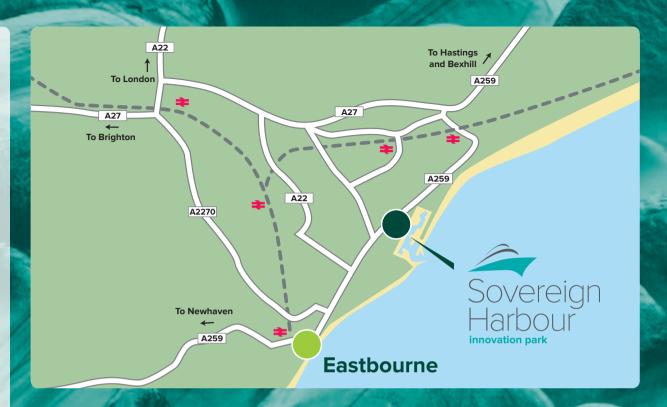

### Location

Sovereign Harbour Innovation Park, Eastbourne, East Sussex BN23 6FA

#### Road

The A22 connects Eastbourne to London and the M25. The A27 connects to Brighton; the A259 to Hastings, Ashford, the Channel Tunnel, ferry ports and M20.