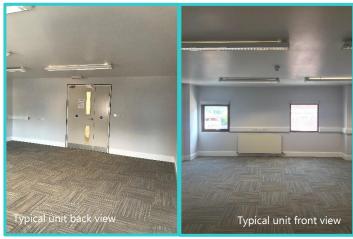

The Creative Media Centre also has meeting rooms available to hire by the hour or by the day. Perfect for interviews, training days or board meetings. Unit 3.05 features a painted plaster finish, carpeting throughout and central heating.