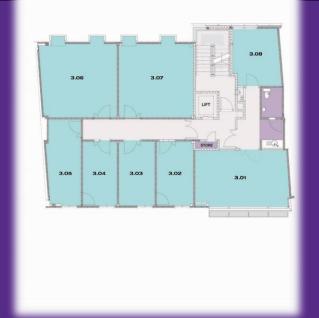

# CREATIVE MEDIA CENTRE Unit 3.05 - 165 sq ft

**AVAILABLE NOW** 

Office Space for rent in high quality business centre

Flexible leases

Hastings Town Centre

#### **UNIT PARTICULARS**

| * Rent psf                             | £15.00 |
|----------------------------------------|--------|
| * Service Charge %                     | 1.72%  |
| ** Service Charge 2021/22 psf          | £11.63 |
| * Total annual rent                    | £2,475 |
| ** Total annual service charge 2021/22 | £1,919 |
| *** Rateable Value                     | £2,050 |
|                                        |        |