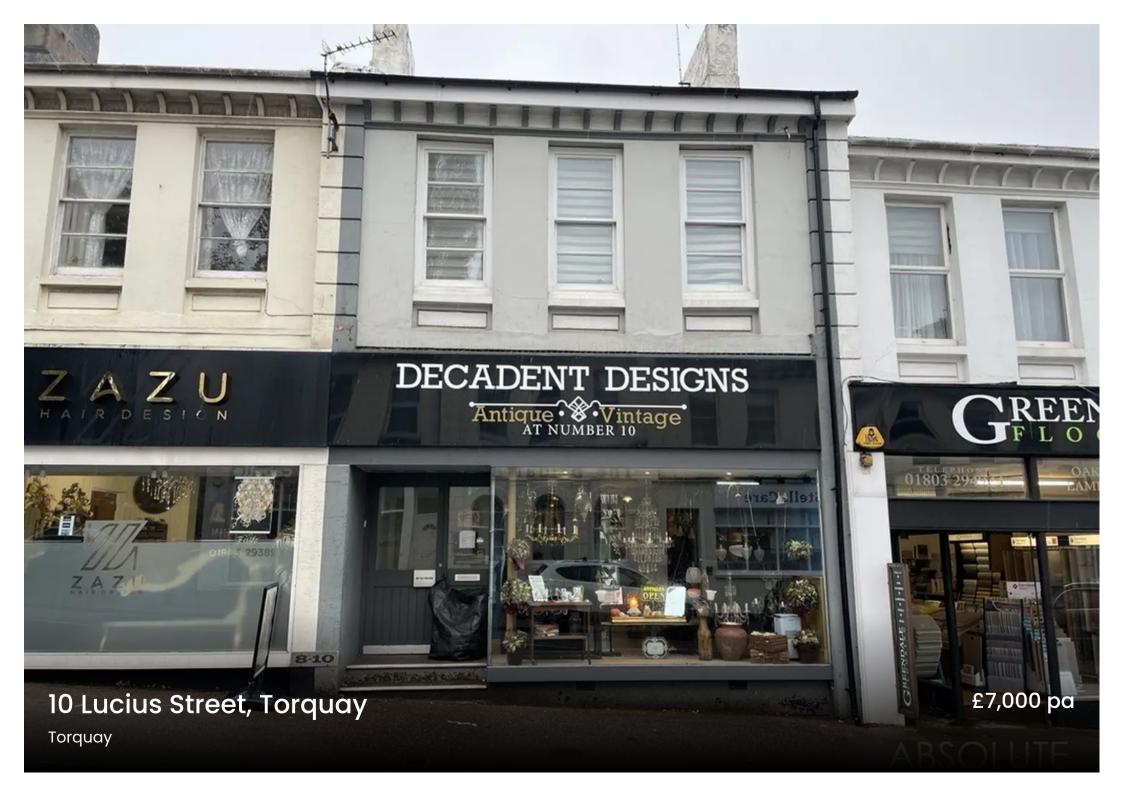

## **10 Lucius Street**

Torquay, Torquay

Commercial Unit Available in a Popular Trading Location, Ground Floor Area Approximately 73m2, New Lease Terms to be Agreed. EPC Energy Efficiency Rating: D

EPC Environmental Impact Rating: D

- Commercial unit available in a popular trading location
- Ground floor area approximately 73m2
- Lower ground floor ancillary/storage area
- High levels of foot and vehicular traffic
- Hour long on street parking nearby
- Suitable for a variety of uses (Subject to consent)
- New lease terms to be agreed
- Small business rate relief for small businesses
- Rent £7,000 Per Annum

## **10 Lucius Street**

Torquay, Torquay

Positioned in an hour-long on street parking area, providing ease of access for clients and customers alike. A popular trading location with high levels of foot and vehicular traffic.