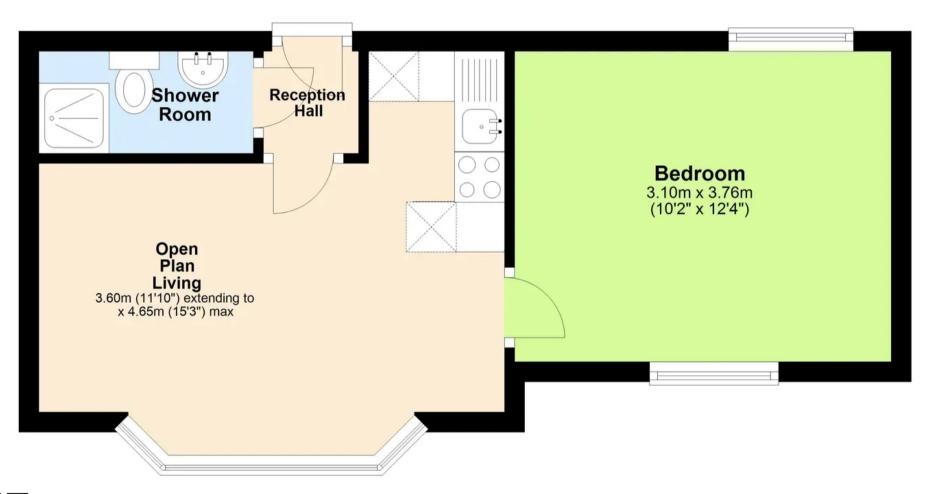

## **First Floor**

Total area: approx. 30.2 sq. metres (325.4 sq. feet)

Approx Plan produced using PlanUp.