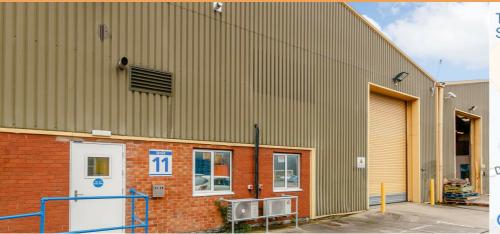

### Modern industrial unit in a desirable location

The unit provides modern, quality warehouse space with a generous modular office fit out. The internal fit which includes a reception area, 2 WC's, a kitchen and storage area makes it suitable for a range of uses. The warehouse has a concrete floor and benefits from LED lights and electrical sockets around the perimeter.

## **Highlights**

- Common Yard Area
- Premier Industrial Location
- Steel Portal Frame
- **Dedicated Car Parking**
- Office Accommodation
- Shower Facilities