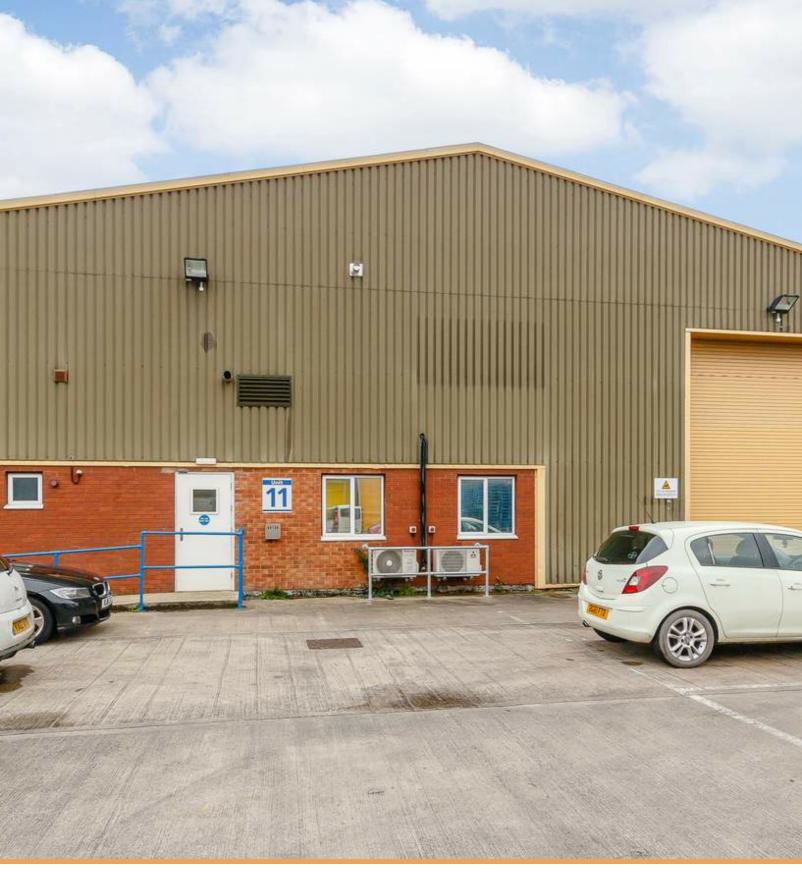

### Modern industrial unit in a desirable location

The unit provides modern, quality warehouse space with a generous modular office fit out. The internal fit which includes a reception area, 2 WC's, a kitchen and storage area makes it suitable for a range of uses. The warehouse has a concrete floor and benefits from LED lights and electrical sockets around the perimeter.

Externally the unit benefits from 10 parking spaces, loading area and is accessed via a yard shared.

## **Highlights**

- Common Yard Area
- Premier Industrial Location
- Steel Portal Frame
- **Dedicated Car Parking**
- Office Accommodation
- Shower Facilities