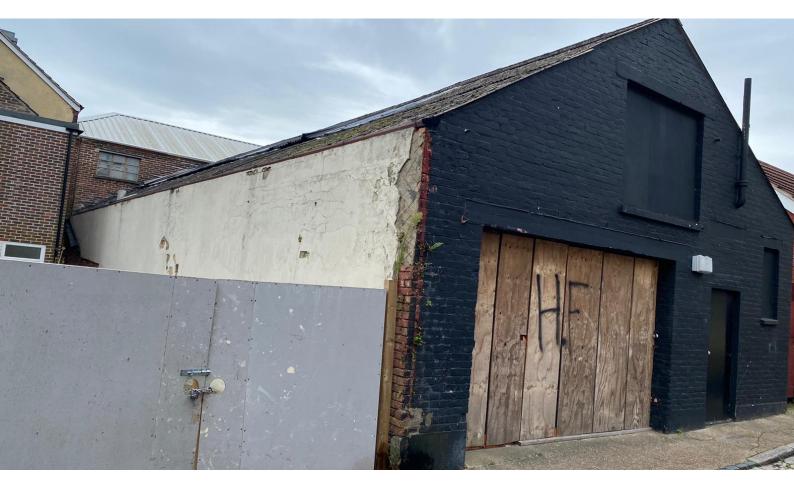

# REAR OF 61 HIGH STREET COSHAM PORTSMOUTH PO6 3AX

#### **SITUATION AND DESCRIPTION**

The premises are accessed via The Droke which is a side road off the main High Street.

The property is a warehouse style unit with Class E use which means it is suitable for a variety of uses including gym use, retail, office use and more.