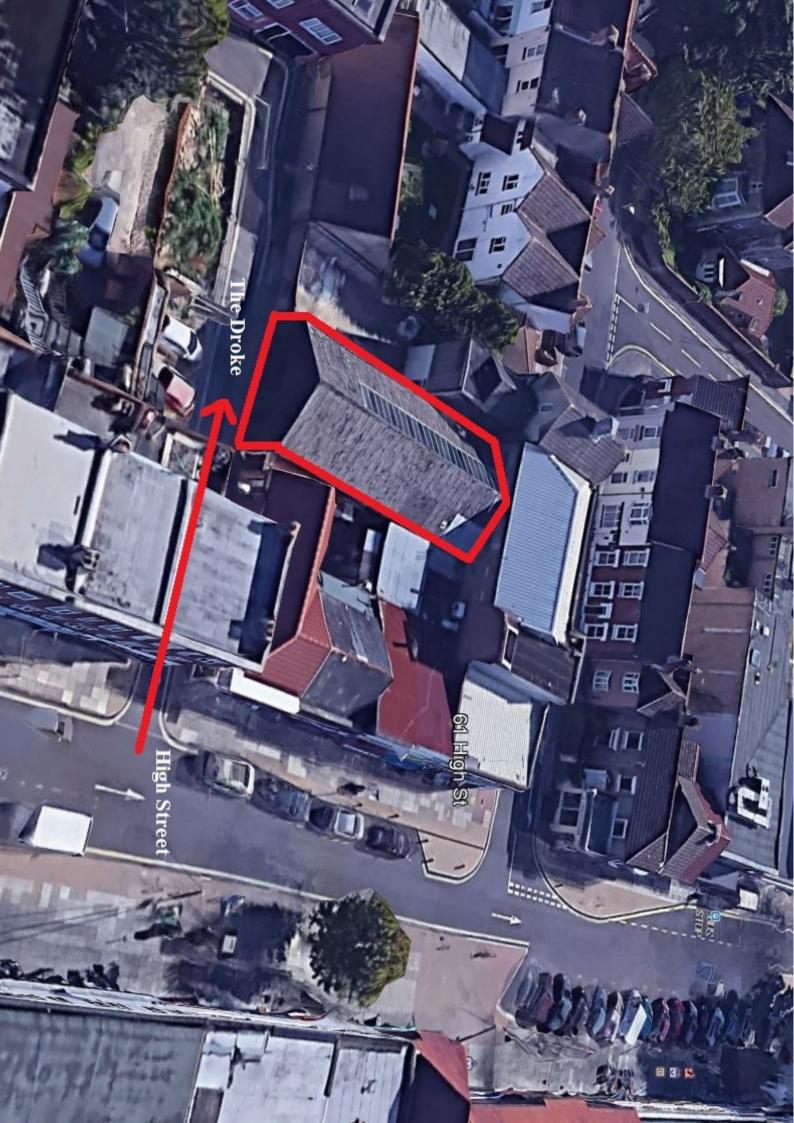

#### **SITUATION AND DESCRIPTION**

The premises are accessed via The Droke which is a side road off the main High Street.

The property is a warehouse style unit with Class E use which means it is suitable for a variety of uses including gym use, retail, office use and more.