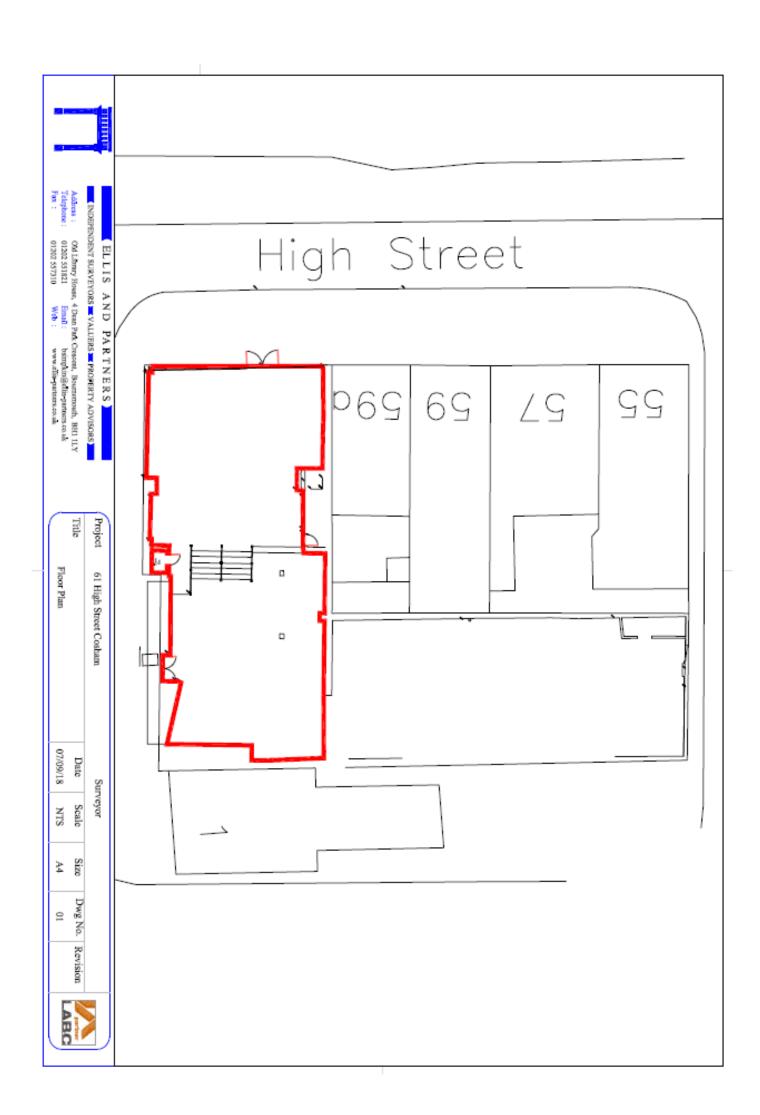

#### High Street and Magdala Road only (See Plan)

Frontage: 31.3 ft. (9.54m)

Depth: 71.98 ft . (21.94m)

Gross internal area: 2,063.87 sq.ft. (191.81 sq.m.)