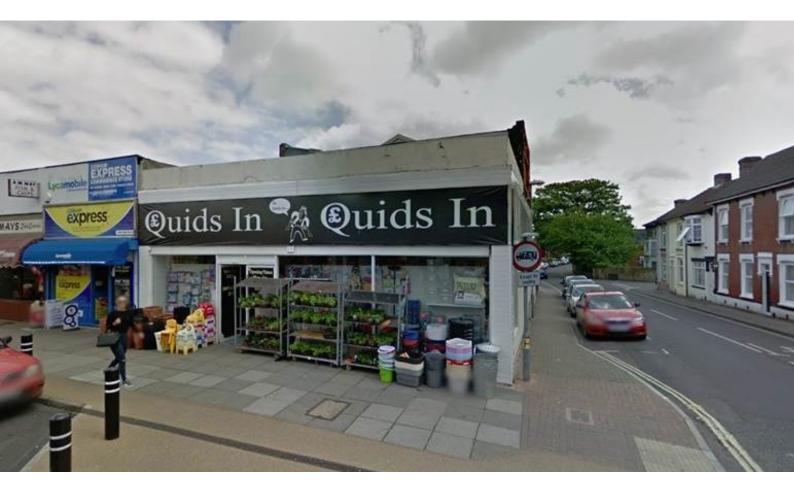

#### **SITUATION AND DESCRIPTION**

The premises are situated on a corner position of the main High Street close to Boots the Chemist, Specsavers and many independent retailers and eateries.

The subject premises benefits from a double frontage facing on to the High Street and wraps around Magdala Road. Currently the shop is being utilised as a whole but is being advertised to let of part only.